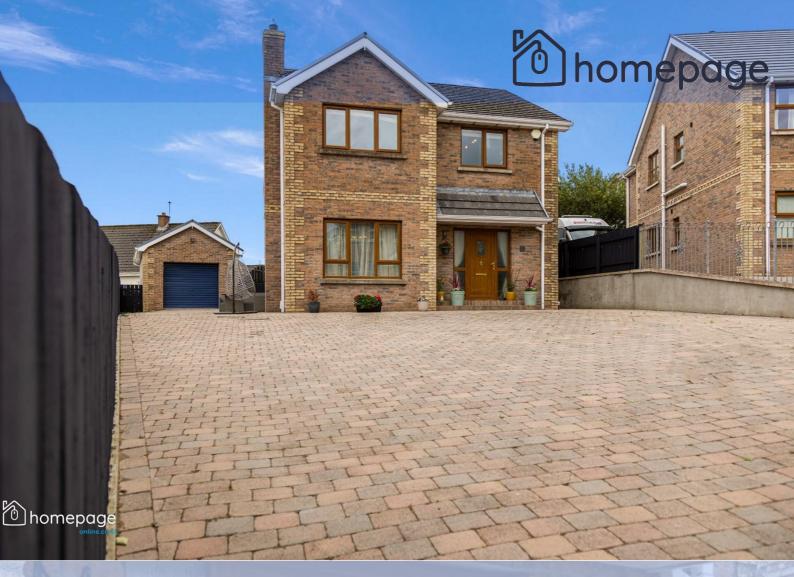

## 24 Briar Hill Greysteel, BT47 3DE

3

3

2

Homepage are delighted to present this three bedroom detached family home, conveniently located in the sought after Briar Hill, Greysteel.

This beautiful detached property is presented in a high standard throughout with a spacious entrance hall, lounge, kitchen/dining area, utility room with a downstairs WC, large sunroom, three well-proportioned bedrooms, large ensuite and family shower room.

Positioned on a generous plot, this property further benefits from a large paved driveway to the front, detached garage and private yard to the rear.

Offering excellent living accommodation and exceptional condition internally, this beautiful family home will appeal to a wide range of buyers.

LARGE DETACHED FAMILY HOME

**3 LARGE BEDROOMS** 

**3 BATHROOMS** 

EXCELLENT CONDITION THROUGHOUT

2 RECEPTION ROOMS

OPEN FIRE

UNDERFLOOR HEATING

**DETACHED GARAGE** 