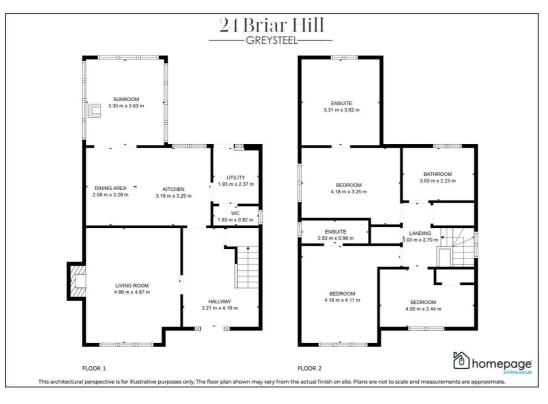

## 24 Briar Hill Greysteel, BT47 3DE

3

3

2

Homepage are delighted to present this three bedroom detached family home, conveniently located in the sought after Briar Hill, Greysteel.

This beautiful detached property is presented in a high standard throughout with a spacious entrance hall, lounge, kitchen/dining area, utility room with a downstairs WC, large sunroom, three well-proportioned bedrooms, large ensuite and family shower room.

LARGE DETACHED FAMILY HOME

**3 LARGE BEDROOMS** 

**3 BATHROOMS** 

EXCELLENT CONDITION THROUGHOUT

2 RECEPTION ROOMS

OPEN FIRE

UNDERFLOOR HEATING

**DETACHED GARAGE** 