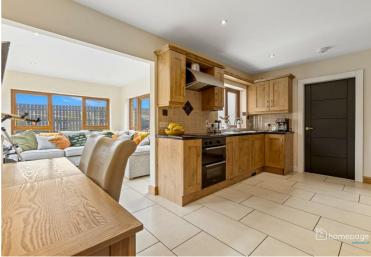

## 24 Briar Hill Greysteel, BT47 3DE

3

3

2

Homepage are delighted to present this three bedroom detached family home, conveniently located in the sought after Briar Hill, Greysteel.

This beautiful detached property is presented in a high standard throughout with a spacious entrance hall, lounge, kitchen/dining area, utility room with a downstairs WC, large sunroom, three well-proportioned bedrooms, large ensuite and family shower room.