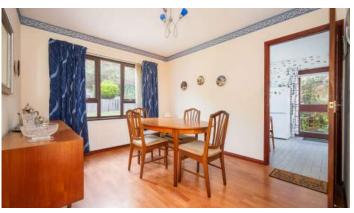

### Ground Floor

- Entrance Hall
- Lounge 14'5" x 16'8"
- Dining Room 11'7" x 9'10"
- Kitchen 11'7" x 9'7"
- Bedroom Two 15'4" x 9'2"
- Bedroom Three 12'10" x 9'10"
- Bathroom