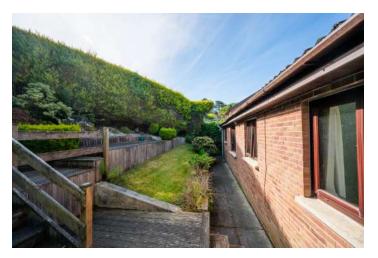

#### Outside

- Tarmac Driveway
- Garden to Front in Lawn
- Garden to Rear in Lawn with Raised Decking
- Oil Tank
- Outside Tap and Light