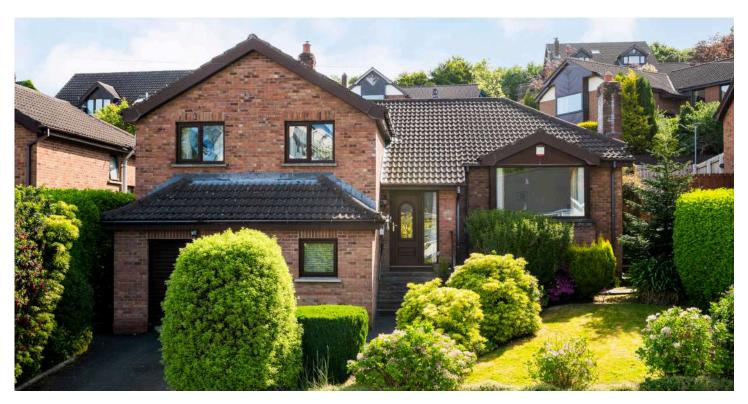

## 198 GILNAHIRK ROAD

Belfast, BT5 7QR

Offers around £285,000

DETACHED | 4 ⊨ | 2 ≒ | 1 ⊟

We are delighted to bring to the market this deceptively spacious four-bedroom detached property in Gilnahirk, East Belfast.

### KEY FEATURES

- Well Maintained Split Level Detached Property
- Four Well Proportioned Bedrooms Including Principal with En Suite Shower Room
- Large Lounge with Excellent Views Across Belfast
- Dining Room and Fitted Kitchen
- Utility Room
- Separate Family Bathroom
- Oil Fired Central Heating and Majority PVC Double Glazing
- Tarmac Driveway Leading to Integral Garage
- Gardens in Lawn with Mature Shrubs and Trees
- Low Maintenance Private Rear Garden with Feature Raised Decking Area
- Close Proximity to Many of the Province's Leading Primary and Post Primary Schools
- No Onward Chain
- Early Viewing Highly Recommended
- Broadband Speed Ultrafast