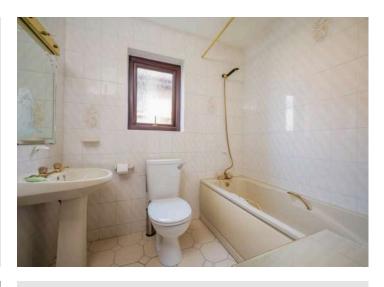

### Ground Floor

- Entrance Hall
- Lounge 14'5" x 16'8"
- Dining Room 11'7" x 9'10"
- Kitchen 11'7" x 9'7"
- Bedroom Two 15'4" x 9'2"
- Bedroom Three 12'10" x 9'10"
- Bathroom