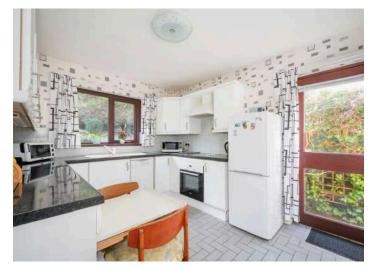

### Ground Floor

- Entrance Hall
- Lounge 14'5" x 16'8"
- Dining Room 11'7" x 9'10"
- Kitchen 11'7" x 9'7"
- Bedroom Two 15'4" x 9'2"
- Bedroom Three 12'10" x 9'10"
- Bathroom