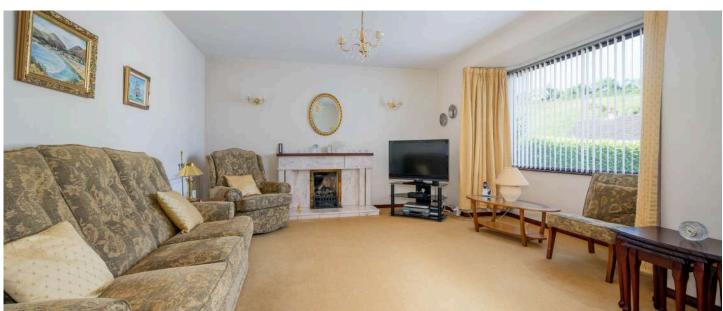

### Ground Floor

- Entrance Hall
- Lounge 14'5" x 16'8"
- Dining Room 11'7" x 9'10"
- Kitchen 11'7" x 9'7"
- Bedroom Two 15'4" x 9'2"
- Bedroom Three 12'10" x 9'10"
- Bathroom