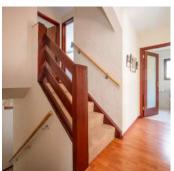

### Ground Floor

- Entrance Hall
- Lounge 14'5" x 16'8"
- Dining Room 11'7" x 9'10"
- Kitchen 11'7" x 9'7"
- Bedroom Two 15'4" x 9'2"
- Bedroom Three 12'10" x 9'10"
- Bathroom

## Lower Ground Floor

- Hallway
- Utility Room
- Integral Garage with Light and Power