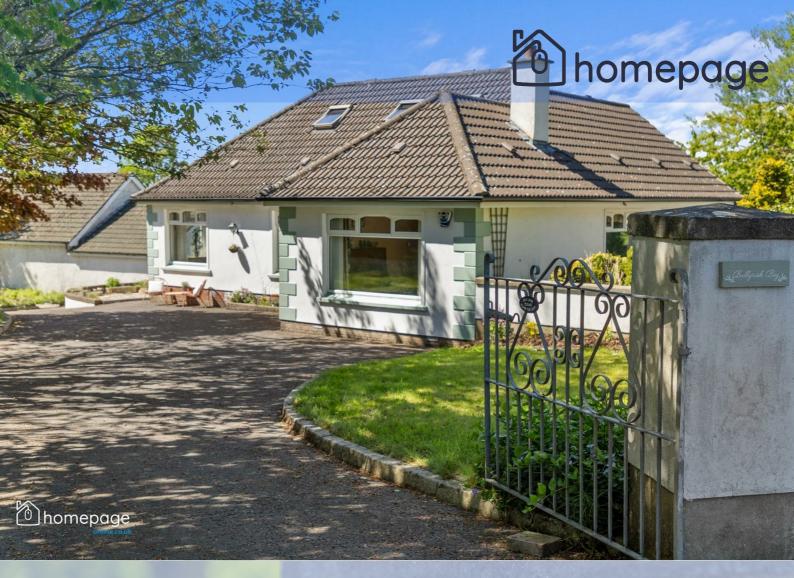

## 106 Broad Road Limavady, BT49 0QP

4

2

2

This large detached chalet bungalow offers potential buyers the opportunity to own a truly unique rural property with some superb internal and external features.

Boasting an elevated site and enjoying fabulous countryside views, this family home extends to circa 1,615 sq ft and comprises of open plan kitchen / dining, two large reception rooms, three bedrooms and family bathroom on the ground floor.

This property further benefits from substantial sheds & outbuildings with additional land extending to circa 2.50 acres to the rear.

This superb chalet bungalow which is in excellent decorative order throughout is conveniently located less than two miles from Limavady, leaving an easy commute to both Coleraine and Derry/Londonderry.