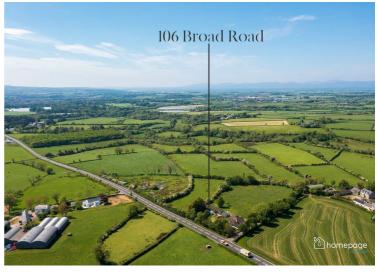

This property further benefits from substantial sheds & outbuildings with additional land extending to circa 2.50 acres to the rear.

This superb chalet bungalow which is in excellent decorative order throughout is conveniently located less than two miles from Limavady, leaving an easy commute to both Coleraine and Derry/Londonderry.