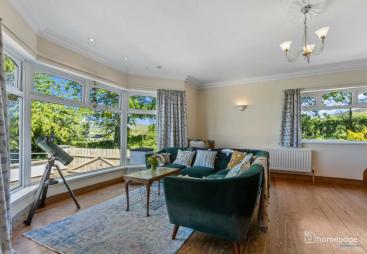

Boasting an elevated site and enjoying fabulous countryside views, this family home extends to circa 1,615 sq ft and comprises of open plan kitchen / dining, two large reception rooms, three bedrooms and family bathroom on the ground floor.

The first floor accommodation comprises of a landing with large master bedroom and ensuite.

Externally the property boasts a stunning private setting with spacious driveways to the front and side and rear. Mature lawns lined with decorative planting hedgerows and trees creating a perfect tranquil place to relax and enjoy.