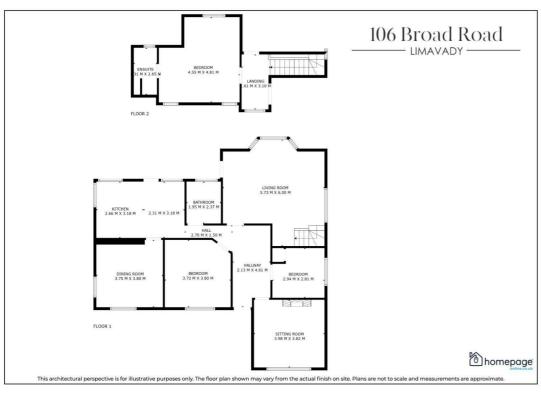

Boasting an elevated site and enjoying fabulous countryside views, this family home extends to circa 1,615 sq ft and comprises of open plan kitchen / dining, two large reception rooms, three bedrooms and family bathroom on the ground floor.

The first floor accommodation comprises of a landing with large master bedroom and ensuite.

Externally the property boasts a stunning private setting with spacious driveways to the front and side and rear. Mature lawns lined with decorative planting hedgerows and trees creating a perfect tranquil place to relax and enjoy.