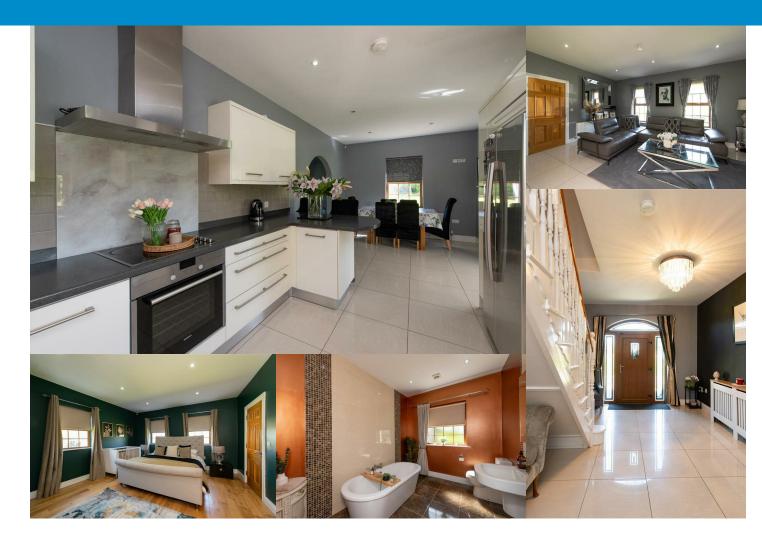

#### Accommodation

Th property comprises bright and spacious reception hall, lounge with electric fire leading to the open plan kitchen/dining. The kitchen offers a range of high and low level units with integrated oven, hob, dishwasher and recess for American fridge freezer. From the kitchen you can access the sunroom that features a woodburning stove and double doors to the patio. The utility room is also accessible from the kitchen with external door to the rear of the garden. leading back into the hallway there are Three bedrooms with the master to include, dressing room and ensuite with walk in shower, family bathroom and linen closet. On the first floor there are two large ensuite bedrooms with built in robes, store room, closet and open landing.