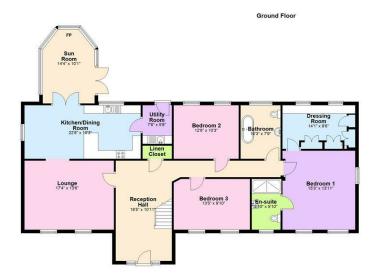

#### Accommodation

Th property comprises bright and spacious reception hall, lounge with electric fire leading to the open plan kitchen/dining. The kitchen offers a range of high and low level units with integrated oven, hob, dishwasher and recess for American fridge freezer. From the kitchen you can access the sunroom that features a woodburning stove and double doors to the patio. The utility room is also accessible from the kitchen with external door to the rear of the garden. leading back into the hallway there are Three bedrooms with the master to include, dressing room and ensuite with walk in shower, family bathroom and linen closet. On the first floor there are two large ensuite bedrooms with built in robes, store room, closet and open landing.