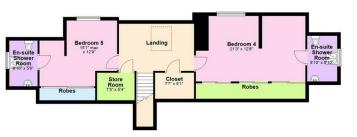

#### Accommodation

Th property comprises bright and spacious reception hall, lounge with electric fire leading to the open plan kitchen/dining. The kitchen offers a range of high and low level units with integrated oven, hob, dishwasher and recess for American fridge freezer. From the kitchen you can access the sunroom that features a woodburning stove and double doors to the patio. The utility room is also accessible from the kitchen with external door to the rear of the garden. leading back into the hallway there are Three bedrooms with the master to include, dressing room and ensuite with walk in shower, family bathroom and linen closet. On the first floor there are two large ensuite bedrooms with built in robes, store room, closet and open landing.

First Floor

54b Crawfordstown Road, Drumar