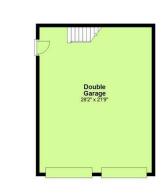

#### Outside

Accessed through secure electric gates, the property is set within extensive gardens that offer a peaceful retreat, perfect for outdoor gatherings or quiet contemplation. Additionally, a detached garage features a first-floor games room, adding an extra layer of enjoyment to this already impressive home.

First Floor

54b Crawfordstown Road, Drumar