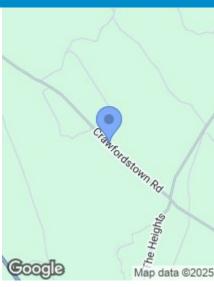

### **Directions**

From Ballynahinch follow the A24 towards Drumaness Turn Right onto Drumaness Road At the roundabout, continue straight onto Crawfordstown Road After approx. 1 mile take the lane on the right