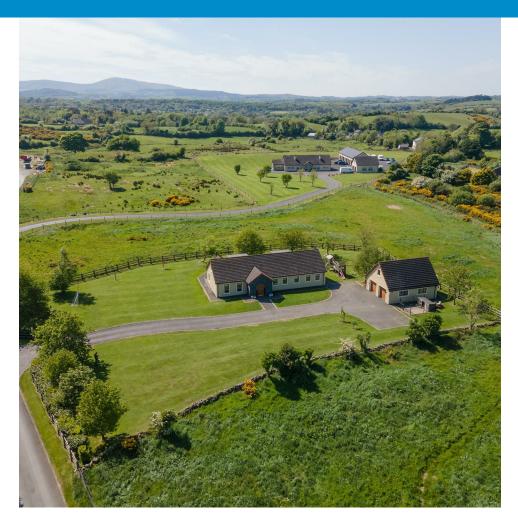

# **54B Crawfordstown Road**Ballynahinch BT24 8LZ

Offers Over £450,000

# 54B Crawfordstown Road

Ballynahinch, BT24 8LZ

Located on Crawfordstown Road on the outskirts of village of Drumaness, Ballynahinch, this exquisite detached chalet bungalow offers a perfect blend of modern living and serene countryside charm. With five spacious bedrooms, including a master suite complete with an ensuite and a dressing room, this property is designed for comfort and convenience. Three additional bedrooms are thoughtfully located on the ground floor, accompanied by a family bathroom.

This property enjoys a rural setting with stunning, undisturbed views of the rolling countryside, characteristic of the heart of County Down. This idyllic location combines the tranquillity of rural life with the convenience of nearby amenities, making it an ideal choice for families or those seeking a peaceful lifestyle.

#### Outside

Accessed through secure electric gates, the property is set within extensive gardens that offer a peaceful retreat, perfect for outdoor gatherings or quiet contemplation. Additionally, a detached garage features a first-floor games room, adding an extra layer of enjoyment to this already impressive home.