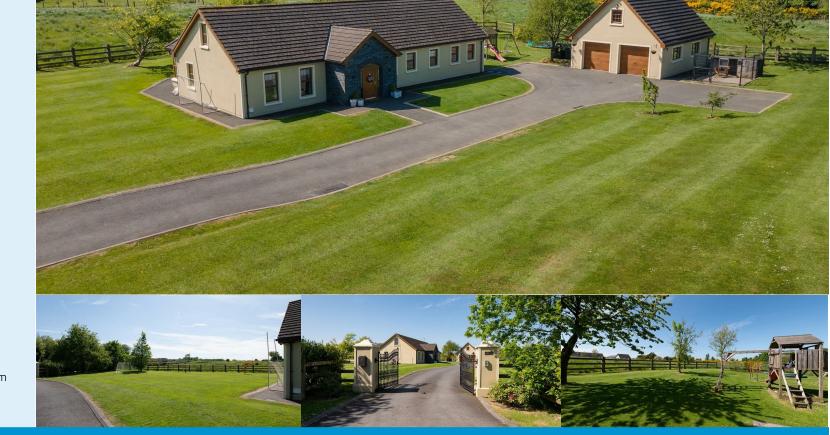

# 54B Crawfordstown Road

Ballynahinch, BT24 8LZ

Located on Crawfordstown Road on the outskirts of village of Drumaness, Ballynahinch, this exquisite detached chalet bungalow offers a perfect blend of modern living and serene countryside charm. With five spacious bedrooms, including a master suite complete with an ensuite and a dressing room, this property is designed for comfort and convenience. Three additional bedrooms are thoughtfully located on the ground floor, accompanied by a family bathroom.

#### Outside

Accessed through secure electric gates, the property is set within extensive gardens that offer a peaceful retreat, perfect for outdoor gatherings or quiet contemplation. Additionally, a detached garage features a first-floor games room, adding an extra layer of enjoyment to this already impressive home.