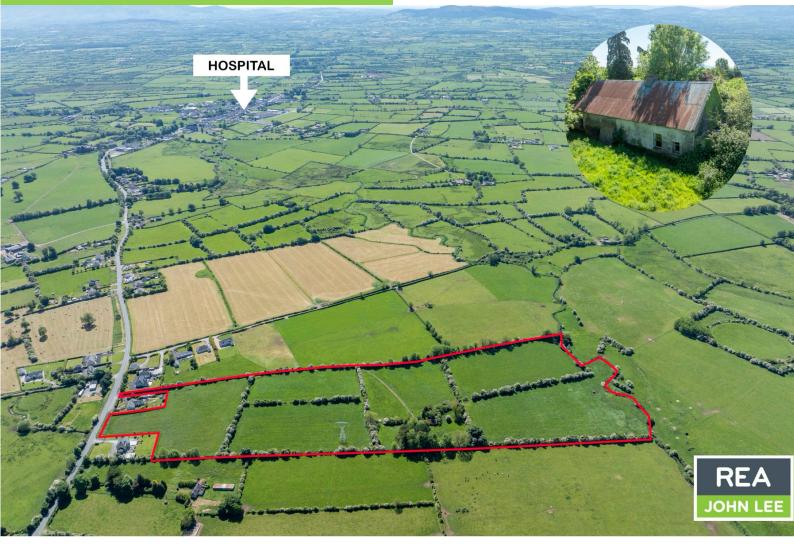

### Aerial Photo:

## c. 26 Acres – Prime Agricultural Lands in Excellent Location!

This superb holding is of a highly productive nature, laid out in easily managed fields with ample road frontage and excellent roadway access. The lands are backing onto the River Mahore to the rear with a derelict residence thereon. They are in excellent condition and consist of some of the very best Golden Vale lands in the area.

#### Directions

The lands are situated on the R513 Limerick road, 2km from Hospital, 4.5km from Herbertstown and 10km from Bruff.

Price: P.O.A.