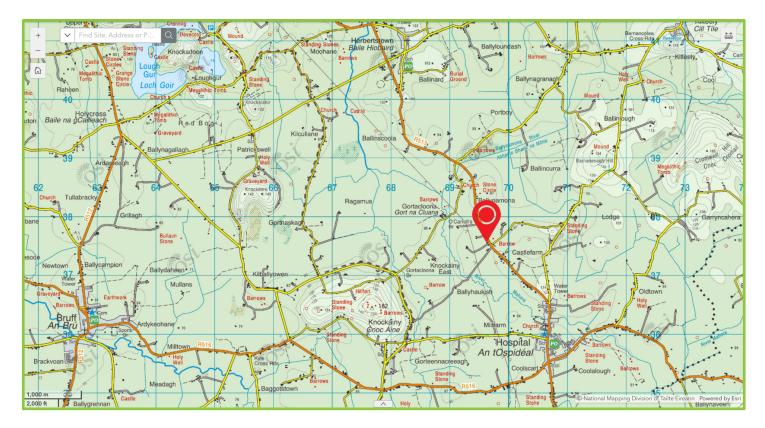

#### Directions

The lands are situated on the R513 Limerick road, 2km from Hospital, 4.5km from Herbertstown and 10km from Bruff.

Price: P.O.A.