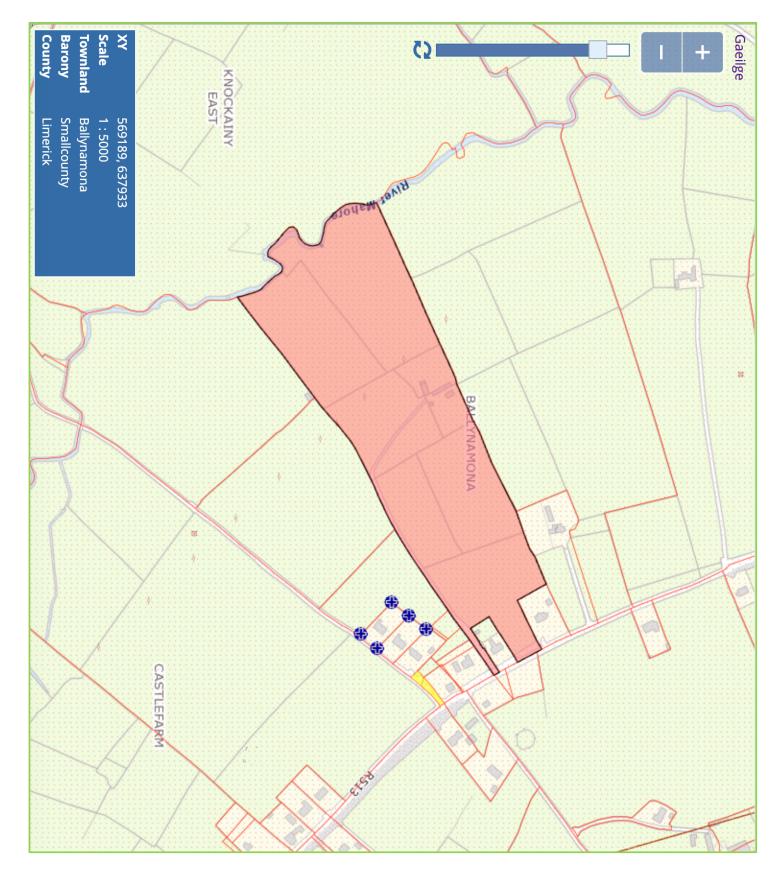

Guide Price €P.O.A.

## PRIME ROADSIDE LANDS

# REA JOHN LEE





HOSPITAL, CO. LIMERICK.

Top Class Agricultural Holding c. 26 acres with Derelict Dwelling thereon.



reajohnlee.ie



## Map:



Not to Scale. For Identification Purposes Only.

## Call 061 378 121

### Aerial Photo:



## reajohnlee.ie



#### The Lands

## c. 26 Acres – Prime Agricultural Lands in Excellent Location!

This superb holding is of a highly productive nature, laid out in easily managed fields with ample road frontage and excellent roadway access. The lands are backing onto the River Mahore to the rear with a derelict residence thereon. They are in excellent condition and consist of some of the very best Golden Vale lands in the area.

S 061 378121 or <sup>™</sup> info@reajohnlee.ie for maps & more info

#### Viewing

By prior appointment.

#### Directions

The lands are situated on the R513 Limerick road, 2km from Hospital, 4.5km from Herbertstown and 10km from Bruff.

Price: P.O.A.



#### Selling a