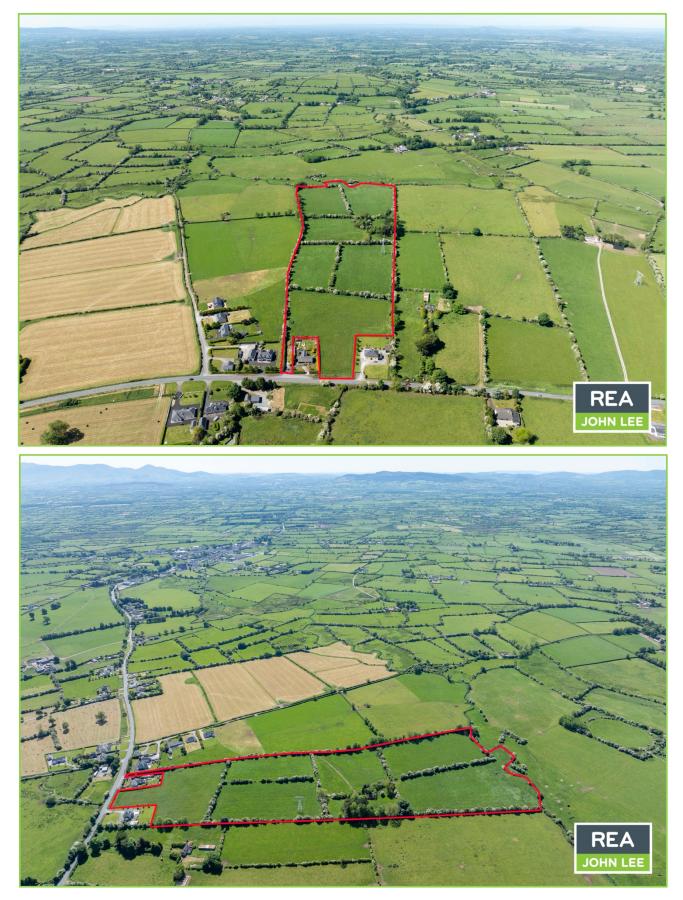

## c. 26 Acres – Prime Agricultural Lands in Excellent Location!

This superb holding is of a highly productive nature, laid out in easily managed fields with ample road frontage and excellent roadway access. The lands are backing onto the River Mahore to the rear with a derelict residence thereon. They are in excellent condition and consist of some of the very best Golden Vale lands in the area.