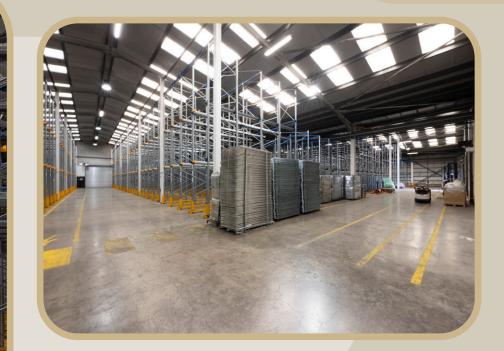

## **KEY BENEFITS**

102,000 Sq Ft of Accommodation

Eaves Height of 5.5m to Haunch and 9m to Apex

4 No. Commercial & Industrial Dock Levellers

1 No. Roller Shutter Access Door

## DESCRIPTION

The units are finished to a high standard:

- Steel Portal Frame Construction.
- 5.5m to Eaves.
- A mix of LED strip and spot lighting throughout.
- Translucent Panels.
- Compartmentalised Space Fire Safety Doors and System in Place.