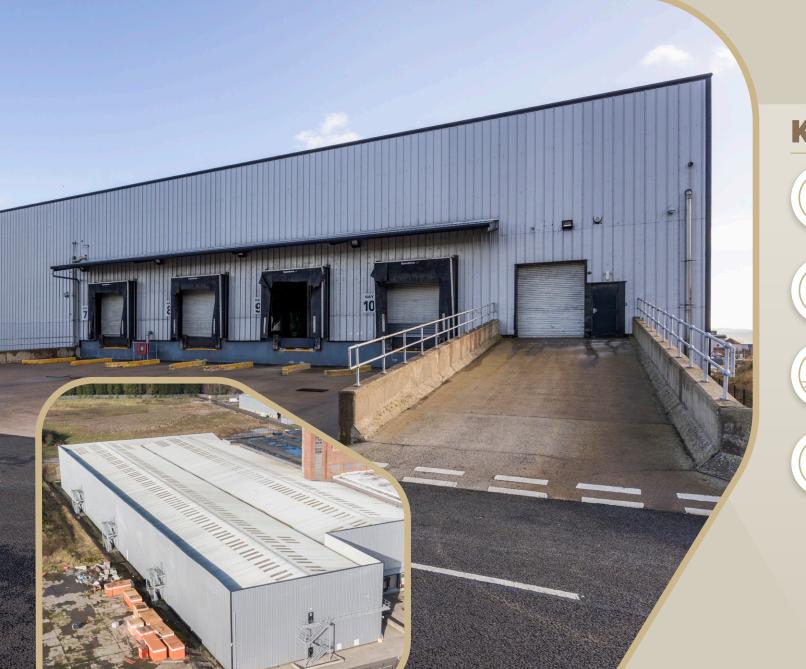

## **KEY BENEFITS**

102,000 Sq Ft of Accommodation

Eaves Height of 5.5m to Haunch and 9m to Apex

4 No. Commercial & Industrial Dock Levellers

1 No. Roller Shutter Access Door

## DESCRIPTION

The units are finished to a high standard:

- Steel Portal Frame Construction.
- 5.5m to Eaves.
- A mix of LED strip and spot lighting throughout.
- Translucent Panels.
- Compartmentalised Space Fire Safety Doors and System in Place.