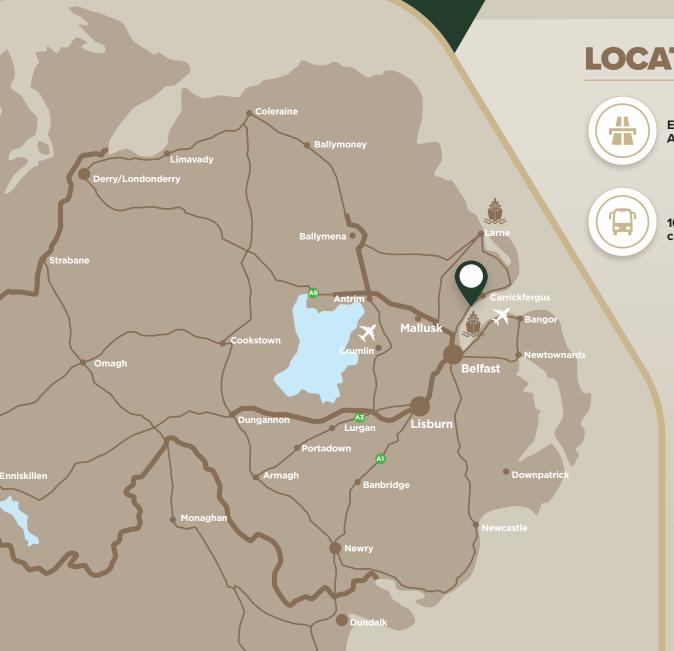

## LOCATION

The subject properties are located within Shore Commercial Park which is situated on the Belfast side of Carrickfergus in a highly prominent location. Shore Commercial Park is strategically located 10 miles from Belfast City Centre, 9 miles from the Port of Belfast and 14 miles from the Port of Larne.

Furthermore, both Belfast International and George Best Airports are easily accessible, and the surrounding road network is excellent with close proximity to the A2 dual carriageway.