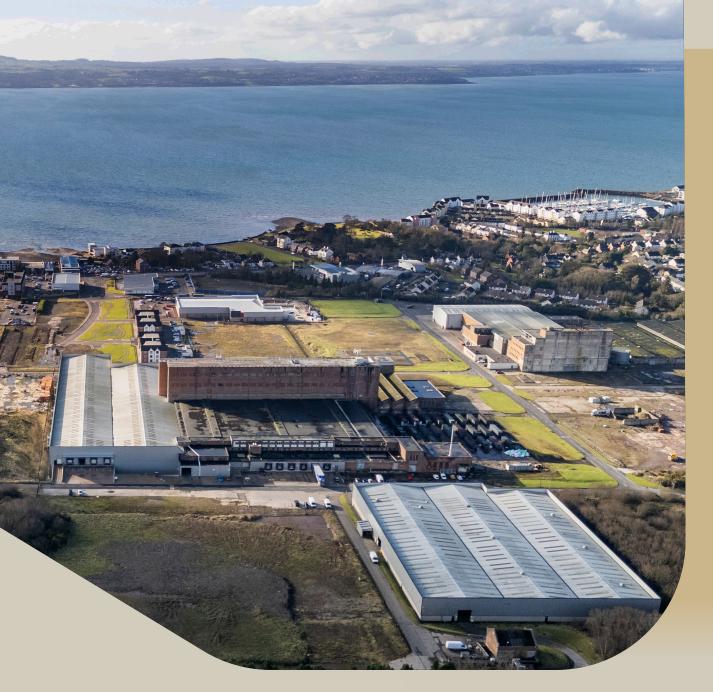

## LOCATION

The subject properties are located within Shore Commercial Park which is situated on the Belfast side of Carrickfergus in a highly prominent location. Shore Commercial Park is strategically located 10 miles from Belfast City Centre, 9 miles from the Port of Belfast and 14 miles from the Port of Larne.

Furthermore, both Belfast International and George Best Airports are easily accessible, and the surrounding road network is excellent with close proximity to the A2 dual carriageway.