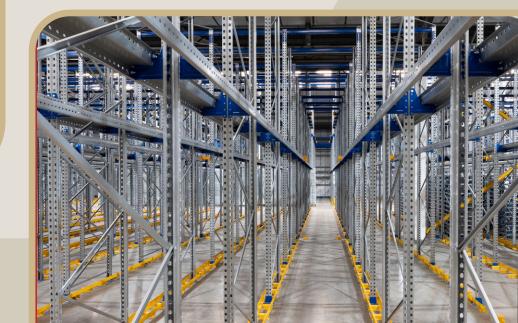

## **KEY BENEFITS**

102,000 Sq Ft of Accommodation

Eaves Height of 5.5m to Haunch and 9m to Apex

4 No. Commercial & Industrial Dock Levellers

1 No. Roller Shutter Access Door

## DESCRIPTION

The units are finished to a high standard:

- Steel Portal Frame Construction.
- 5.5m to Eaves.
- A mix of LED strip and spot lighting throughout.
- Translucent Panels.
- Compartmentalised Space Fire Safety Doors and System in Place.