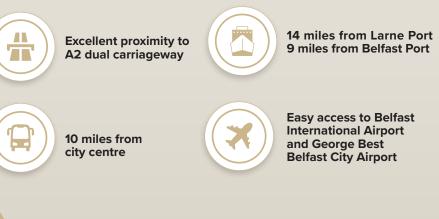

## LOCATION

The subject properties are located within Shore Commercial Park which is situated on the Belfast side of Carrickfergus in a highly prominent location. Shore Commercial Park is strategically located 10 miles from Belfast City Centre, 9 miles from the Port of Belfast and 14 miles from the Port of Larne.

Furthermore, both Belfast International and George Best Airports are easily accessible, and the surrounding road network is excellent with close proximity to the A2 dual carriageway.