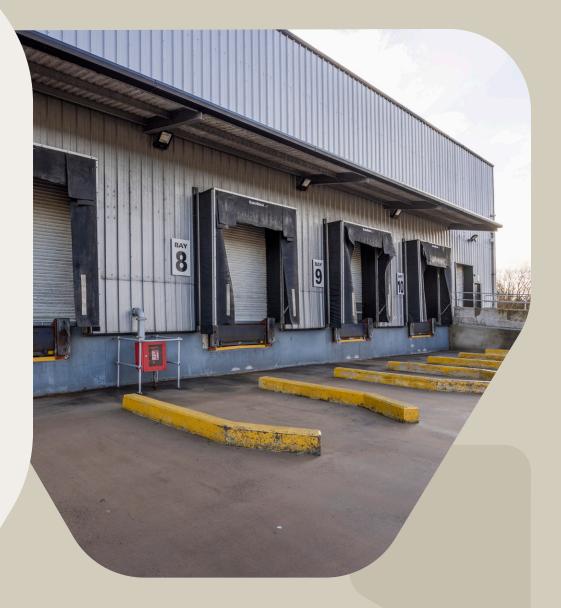

## **KEY BENEFITS**

102,000 Sq Ft of Accommodation

Eaves Height of 5.5m to Haunch and 9m to Apex

4 No. Commercial & Industrial Dock Levellers

1 No. Roller Shutter Access Door

## DESCRIPTION

The units are finished to a high standard:

- Steel Portal Frame Construction.
- 5.5m to Eaves.
- A mix of LED strip and spot lighting throughout.
- Translucent Panels.
- Compartmentalised Space Fire Safety Doors and System in Place.