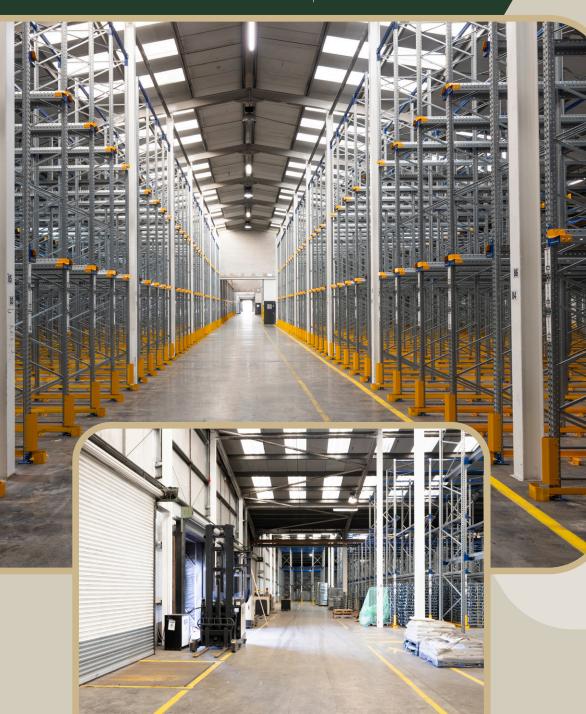

## **KEY BENEFITS**

102,000 Sq Ft of Accommodation

Eaves Height of 5.5m to Haunch and 9m to Apex

4 No. Commercial & Industrial Dock Levellers

1 No. Roller Shutter Access Door

## DESCRIPTION

The units are finished to a high standard:

- Steel Portal Frame Construction.
- 5.5m to Eaves.
- A mix of LED strip and spot lighting throughout.
- Translucent Panels.
- Compartmentalised Space Fire Safety Doors and System in Place.