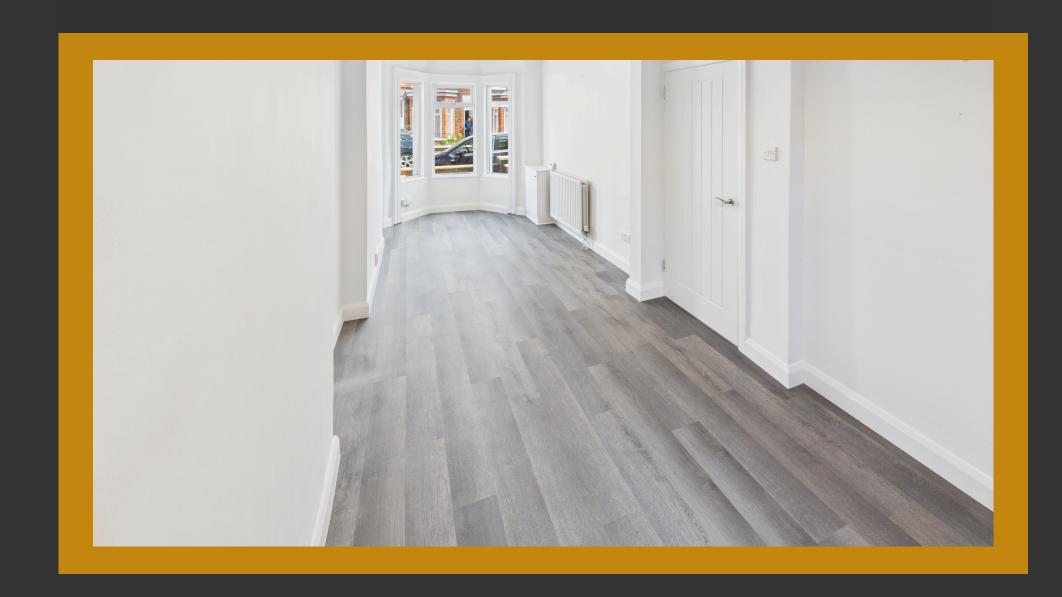

The property has been recently refurbished to a high standard, featuring a bright and spacious open-plan lounge and dining area with contemporary LVT (luxury vinyl tile) flooring, leading into a brand new modern kitchen complete with grey shaker-style units, integrated oven and hob, extractor fan, and white tiled splashback.

Upstairs, you'll find two generous double bedrooms and a stylish, modern bathroom.

The ground floor boasts fresh LVT flooring throughout, while the staircase and bedrooms are comfortably carpeted.

Outside, the home benefits from a neatly presented front garden with slate chippings and a private, enclosed rear yard with gated access to a communal entryway.