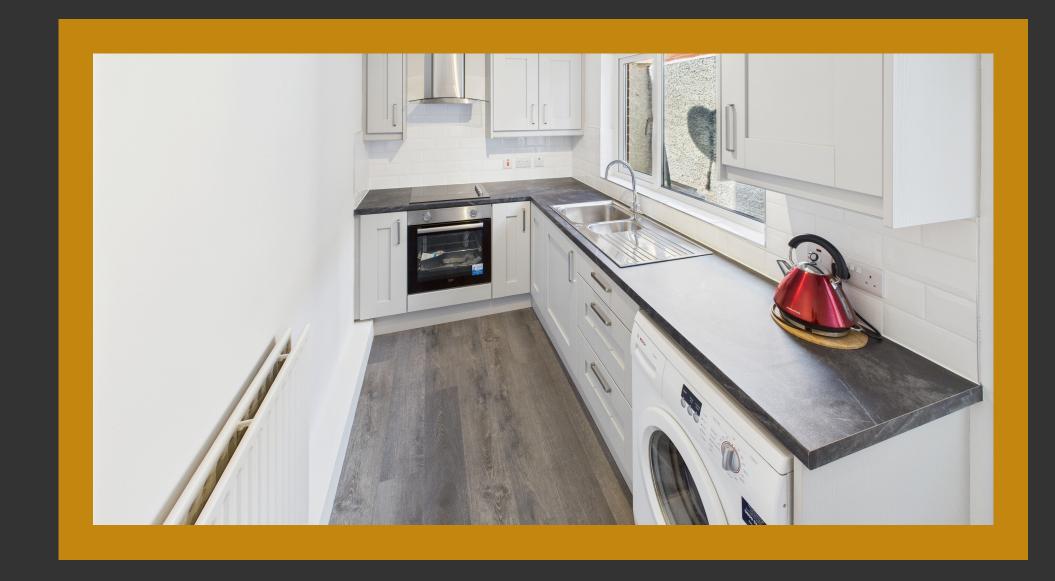

The property has been recently refurbished to a high standard, featuring a bright and spacious open-plan lounge and dining area with contemporary LVT (luxury vinyl tile) flooring, leading into a brand new modern kitchen complete with grey shaker-style units, integrated oven and hob, extractor fan, and white tiled splashback.