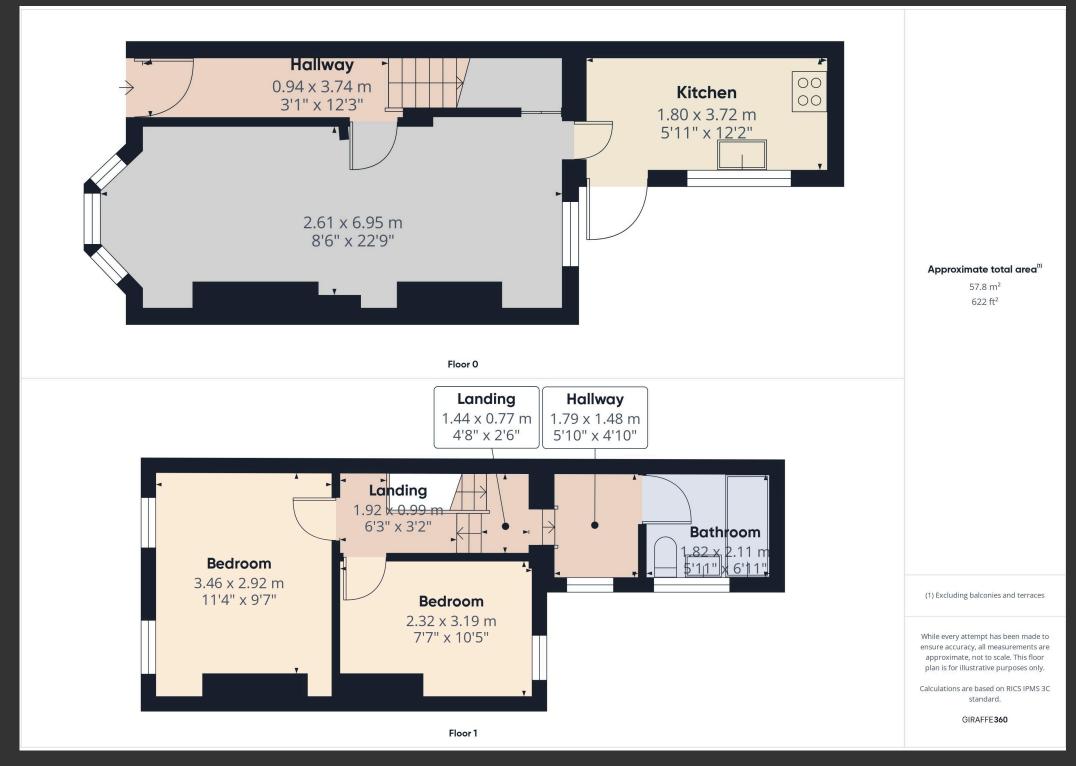

## **Dimensions**

Living Area: 2.6x6.9m approx
Kitchen: 1.8x3.7m approx
Hallway: 0.9x3.7m approx
Landing: 1.9x0.9m approx
Bathroom: 1.8x2.1m approx
Main Bedroon: 3.4x2.9m approx
Bedroom 2: 2.3x3.1m approx