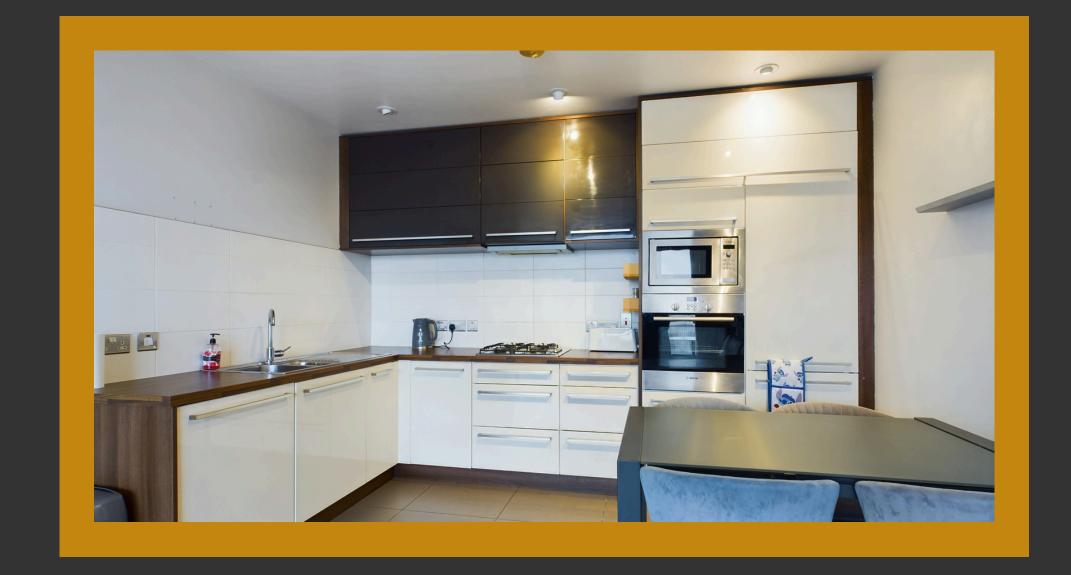

2i Queens Road, BT3 9FL

Asking Price £250,000

Boasting uninterrupted views of the iconic Harland & Wolff cranes, the property features a spacious and light-filled open-plan kitchen, living, and dining area. The contemporary kitchen is fully fitted with high-quality integrated appliances, including a dishwasher, fridge, freezer, oven, and microwave. A built-in sound system enhances the living experience, providing an extra touch of modern luxury.

## **Dimensions**

Kitchen/living Area: 6.2x4.6m approx
Bathroom: 2.1x2.2m approx
Main Bedroon: 4.4x3.7m approx
Bedroom 2: 3.8x3m approx
Ensuite: 1.8x2.4m approx
Hallway: 3.1x1.5m approx

Outstanding Location in Titanic Quarter