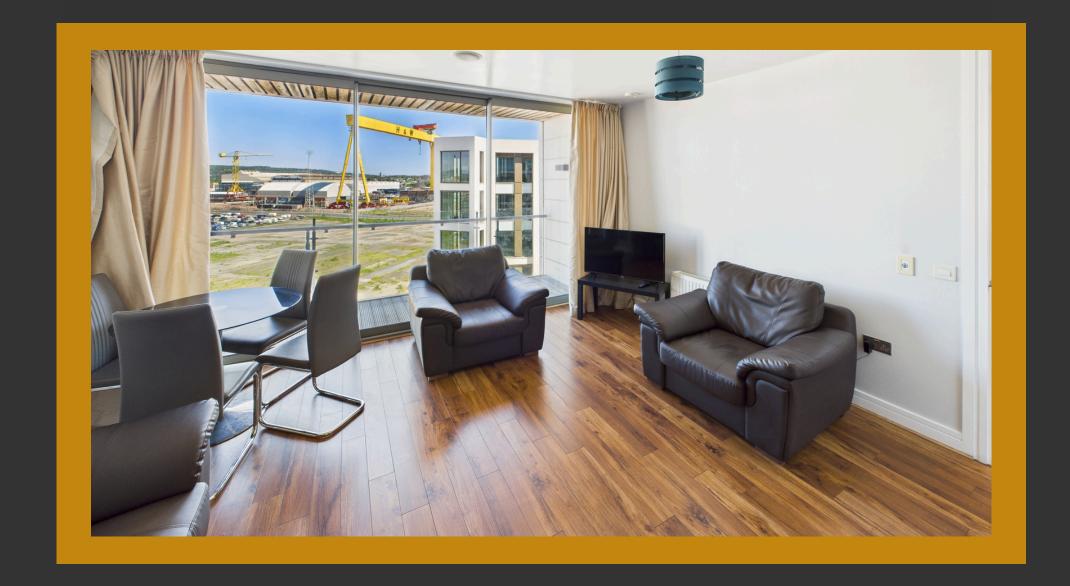

## 9.44 THE ARC

Situated on the 8th floor of the exclusive and highly sought-after Arc Apartments development, this modern two-bedroom apartment offers a superb blend of comfort, convenience, and style—right in the heart of Belfast's vibrant Titanic Quarter.

2i Queens Road, BT3 9FL

Asking Price £250,000

Boasting uninterrupted views of the iconic Harland & Wolff cranes, the property features a spacious and light-filled open-plan kitchen, living, and dining area. The contemporary kitchen is fully fitted with high-quality integrated appliances, including a dishwasher, fridge, freezer, oven, and microwave. A built-in sound system enhances the living experience, providing an extra touch of modern luxury.

## **Dimensions**

Kitchen/living Area: 6.2x4.6m approx
Bathroom: 2.1x2.2m approx
Main Bedroon: 4.4x3.7m approx
Bedroom 2: 3.8x3m approx
Ensuite: 1.8x2.4m approx
Hallway: 3.1x1.5m approx

Outstanding Location in Titanic Quarter