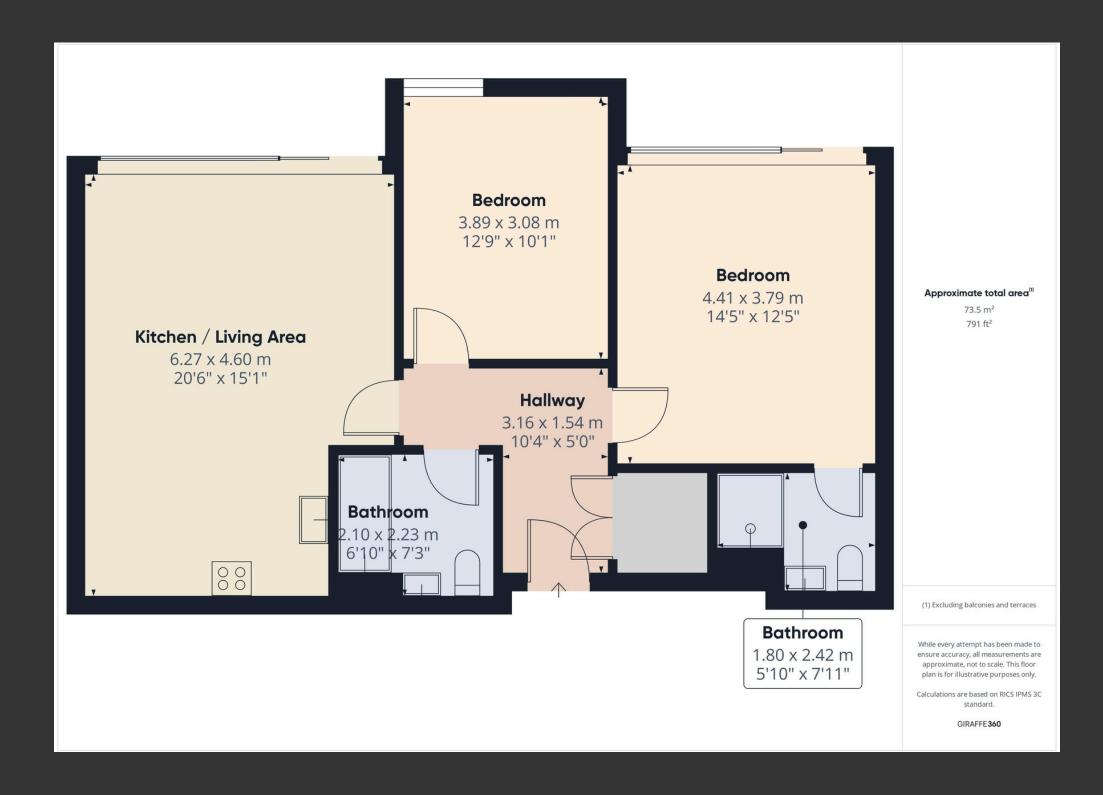

## **Dimensions**

Kitchen/living Area: 6.2x4.6m approx
Bathroom: 2.1x2.2m approx
Main Bedroon: 4.4x3.7m approx
Bedroom 2: 3.8x3m approx
Ensuite: 1.8x2.4m approx
Hallway: 3.1x1.5m approx

Outstanding Location in Titanic Quarter