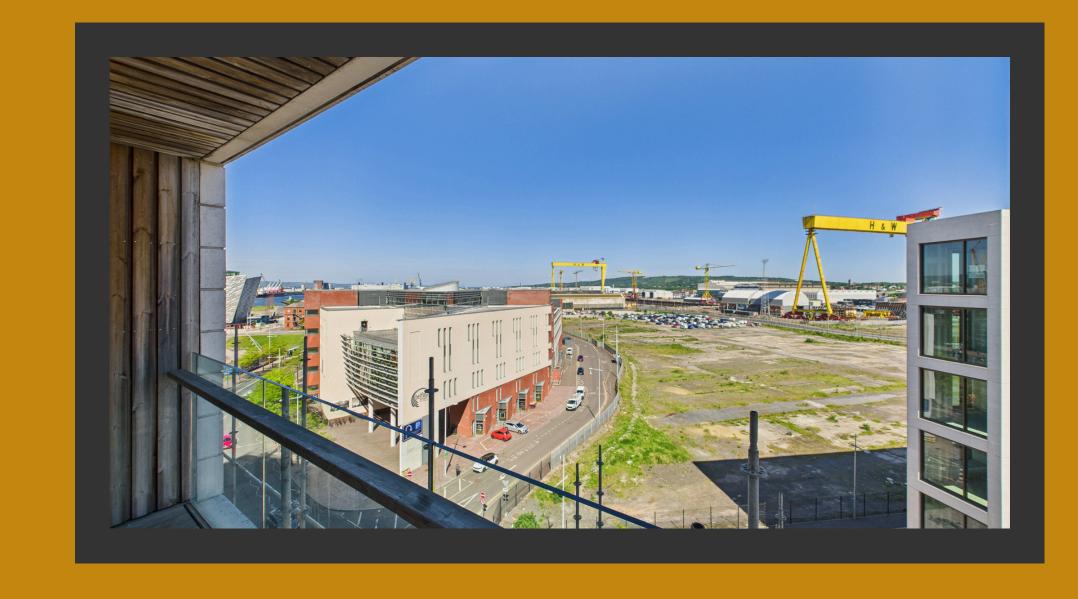

2i Queens Road, BT3 9FL

Asking Price £250,000

Boasting uninterrupted views of the iconic Harland & Wolff cranes, the property features a spacious and light-filled open-plan kitchen, living, and dining area. The contemporary kitchen is fully fitted with high-quality integrated appliances, including a dishwasher, fridge, freezer, oven, and microwave. A built-in sound system enhances the living experience, providing an extra touch of modern luxury.