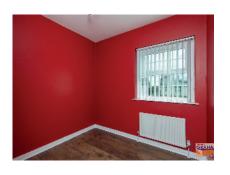

#### **FIRST FLOOR**

BEDROOM (I):

3.5lm (11'6") x 3.32m (10'11")

Walnut effect laminated timber floor. Recessed spotlights.

BEDROOM (2):

3.37m (II'I") x 2.46m (8'I")

Laminated timber floor.

BEDROOM (3):

3.51m (11'6") x 2.46m (8'1")

Measurement taken to widest points. Laminated timber floor.

BEDROOM (4):

3.12m (10'3") x 2.41m (7'11")

Measurement taken to widest points. Oak laminated timber floor.

**BATHROOM:** White suite. Panelled bath. Mixer tap and shower attachment. Quadrant shower cubicle with thermostatic shower. Pedestal wash hand basin with mono style mixer tap. Tiled splashback. Close couple low flush WC. Laminated timber floor. Recessed spotlights. Separate airing cupboard.