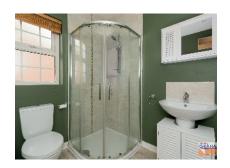

3.51m (11'6") x 2.46m (8'1")

Measurement taken to widest points. Laminated timber floor.

BEDROOM (4):

3.12m (10'3") x 2.41m (7'11")

Measurement taken to widest points. Oak laminated timber floor.

**BATHROOM:** White suite. Panelled bath. Mixer tap and shower attachment. Quadrant shower cubicle with thermostatic shower. Pedestal wash hand basin with mono style mixer tap. Tiled splashback. Close couple low flush WC. Laminated timber floor. Recessed spotlights. Separate airing cupboard.