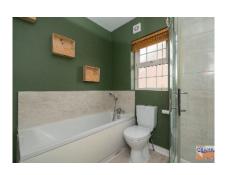

#### **CLOAKROOM:**

Low flush suite. Close couple low flush WC. Pedestal wash hand basin. Mono style mixer tap. Ceramic tiled floor.

3.51m (11'6") x 2.46m (8'1")

Measurement taken to widest points. Laminated timber floor.

BEDROOM (4):

3.12m (10'3") x 2.41m (7'11")

Measurement taken to widest points. Oak laminated timber floor.

**BATHROOM:** White suite. Panelled bath. Mixer tap and shower attachment. Quadrant shower cubicle with thermostatic shower. Pedestal wash hand basin with mono style mixer tap. Tiled splashback. Close couple low flush WC. Laminated timber floor. Recessed spotlights. Separate airing cupboard.