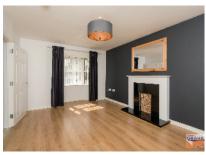

### LOUNGE:

### 5.30m (17'5") x 3.39m (11'1")

Measurement taken into bay window. Oak laminated timber floor. Polished granite fireplace and hearth with painted wooden surround.