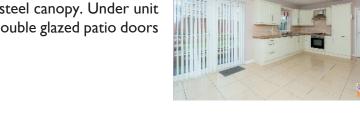

# SPACIOUS AND LUXURY FITTED KITCHEN/DINING AREA: 5.89m (19'4") x 3.50m (11'6")

Range of high and low level units. Wood strip effect worktops. Blanco single drainer stainless steel sink unit. Mixer tap. Zanussi integrated oven and four ring gas hob. Extractor hood in stainless steel canopy. Under unit lighting. Part tiled walls. Ceramic tiled floor. PVC double glazed patio doors leading to rear garden. Access to integral garage.