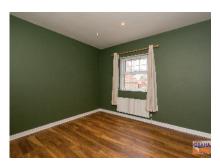

#### **FIRST FLOOR**

BEDROOM (I):

3.5lm (11'6") x 3.32m (10'11")

Walnut effect laminated timber floor. Recessed spotlights.

BEDROOM (2):

3.37m (II'I") x 2.46m (8'I")

Laminated timber floor.

BEDROOM (3):

3.51m (11'6") x 2.46m (8'1")

Measurement taken to widest points. Laminated timber floor.

BEDROOM (4):

3.12m (10'3") x 2.41m (7'11")

Measurement taken to widest points. Oak laminated timber floor.

**BATHROOM:** White suite. Panelled bath. Mixer tap and shower attachment. Quadrant shower cubicle with thermostatic shower. Pedestal wash hand basin with mono style mixer tap. Tiled splashback. Close couple low flush WC. Laminated timber floor. Recessed spotlights. Separate airing cupboard.