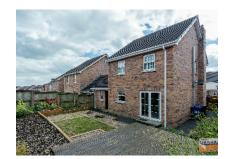

**OUTSIDE:** Font garden laid in lawn. Tarmac driveway. Enclosed rear garden with shrubs in beds. Timber deck area.

Roller shutter door. Light and power. Plumbed for washing machine. Gas fired combi boiler.

Please note we have not tested any systems in this property, we recommend the purchaser checks all systems are working prior to completion. Please note, photos are from stock and there have some minor changes to decoration