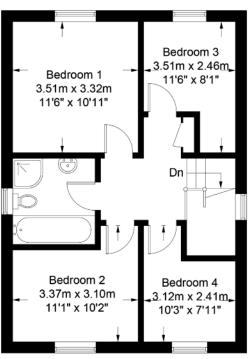

#### **FIRST FLOOR**

BEDROOM (I):

3.5lm (11'6") x 3.32m (10'11")

Walnut effect laminated timber floor. Recessed spotlights.

BEDROOM (2):

3.37m (II'I") x 2.46m (8'I")

Laminated timber floor.

BEDROOM (3):

3.51m (11'6") x 2.46m (8'1")

Measurement taken to widest points. Laminated timber floor.

BEDROOM (4):

3.12m (10'3") x 2.41m (7'11")

Measurement taken to widest points. Oak laminated timber floor.

**BATHROOM:** White suite. Panelled bath. Mixer tap and shower attachment. Quadrant shower cubicle with thermostatic shower. Pedestal wash hand basin with mono style mixer tap. Tiled splashback. Close couple low flush WC. Laminated timber floor. Recessed spotlights. Separate airing cupboard.

## 29A Mount Eagles Glen, Dunmurry

Approximate Gross Internal Area = 105.5 sq m / 1136 sq ft
Garage = 19.0 sq m / 204 sq ft
Total = 124.5 sq m / 1340 sq ft

First Floor 548 sq ft / 50.9 sq m

Illustration for identification purposes only, measurements are approximate, not to scale. Fourlabs.co @ (ID1200758)