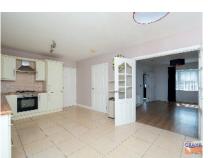

# SPACIOUS AND LUXURY FITTED KITCHEN/DINING AREA: 5.89m (19'4") x 3.50m (11'6")

Range of high and low level units. Wood strip effect worktops. Blanco single drainer stainless steel sink unit. Mixer tap. Zanussi integrated oven and four ring gas hob. Extractor hood in stainless steel canopy. Under unit lighting. Part tiled walls. Ceramic tiled floor. PVC double glazed patio doors leading to rear garden. Access to integral garage.