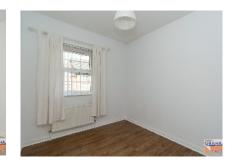

#### **FIRST FLOOR**

BEDROOM (I):

3.5lm (11'6") x 3.32m (10'11")

Walnut effect laminated timber floor. Recessed spotlights.

BEDROOM (2):

3.37m (II'I") x 2.46m (8'I")

Laminated timber floor.

BEDROOM (3):

3.51m (11'6") x 2.46m (8'1")

Measurement taken to widest points. Laminated timber floor.

BEDROOM (4):

3.12m (10'3") x 2.41m (7'11")

Measurement taken to widest points. Oak laminated timber floor.

**BATHROOM:** White suite. Panelled bath. Mixer tap and shower attachment. Quadrant shower cubicle with thermostatic shower. Pedestal wash hand basin with mono style mixer tap. Tiled splashback. Close couple low flush WC. Laminated timber floor. Recessed spotlights. Separate airing cupboard.