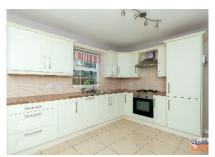

# SPACIOUS AND LUXURY FITTED KITCHEN/DINING AREA: 5.89m (19'4") x 3.50m (11'6")

Range of high and low level units. Wood strip effect worktops. Blanco single drainer stainless steel sink unit. Mixer tap. Zanussi integrated oven and four ring gas hob. Extractor hood in stainless steel canopy. Under unit lighting. Part tiled walls. Ceramic tiled floor. PVC double glazed patio doors leading to rear garden. Access to integral garage.