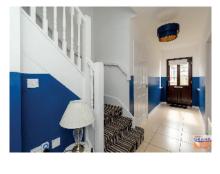

### **ENTRANCE HALL:**

Hardwood and double glazed entrance door. Ceramic tiled floor. Storage under stairs with light.