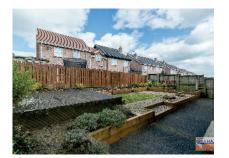

**OUTSIDE:** Font garden laid in lawn. Tarmac driveway. Enclosed rear garden with shrubs in beds. Timber deck area.

Roller shutter door. Light and power. Plumbed for washing machine. Gas fired combi boiler.

Please note we have not tested any systems in this property, we recommend the purchaser checks all systems are working prior to completion. Please note, photos are from stock and there have some minor changes to decoration