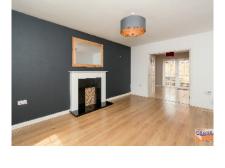

### LOUNGE:

### 5.30m (17'5") x 3.39m (11'1")

Measurement taken into bay window. Oak laminated timber floor. Polished granite fireplace and hearth with painted wooden surround.