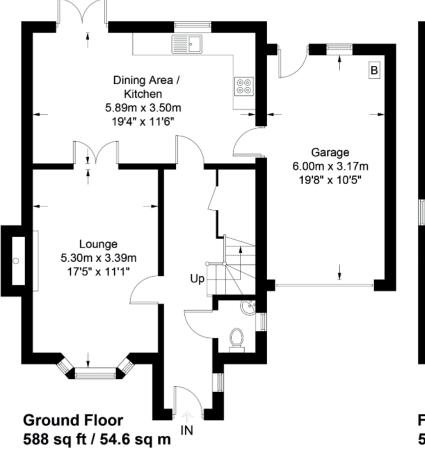

# SPACIOUS AND LUXURY FITTED KITCHEN/DINING AREA: 5.89m (19'4") x 3.50m (11'6")

Range of high and low level units. Wood strip effect worktops. Blanco single drainer stainless steel sink unit. Mixer tap. Zanussi integrated oven and four ring gas hob. Extractor hood in stainless steel canopy. Under unit lighting. Part tiled walls. Ceramic tiled floor. PVC double glazed patio doors leading to rear garden. Access to integral garage.

## 29A Mount Eagles Glen, Dunmurry

Approximate Gross Internal Area = 105.5 sq m / 1136 sq ft
Garage = 19.0 sq m / 204 sq ft
Total = 124.5 sq m / 1340 sq ft

First Floor 548 sq ft / 50.9 sq m

Illustration for identification purposes only, measurements are approximate, not to scale. Fourlabs.co @ (ID1200758)