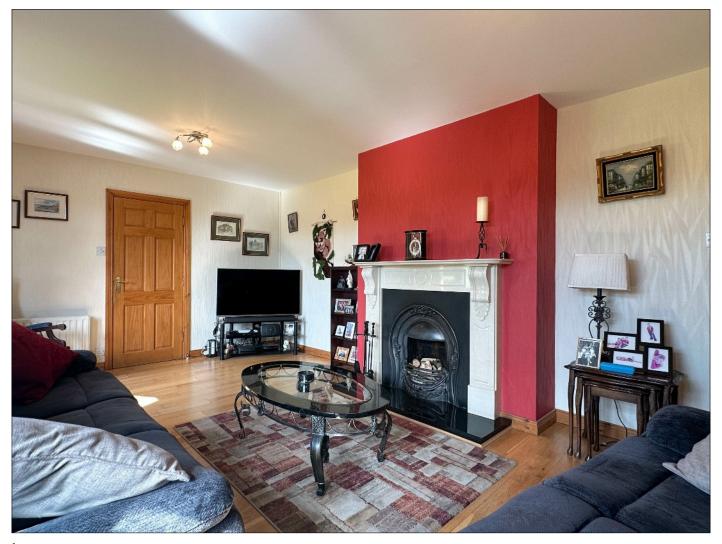

99 Gorran Road, Garvagh, BT51 5EL

**Entrance Hall:** With Woodgrain uPVC glass panel front door and side panels, tiled floor, cloaks cupboard.

99 Gorran Road, Garvagh, BT51 5EL

**Lounge:** 20' 1" X 12' 0" (6.13m X 3.67m) with marble effect fireplace and cast iron inset, oak flooring, television point, 2 bow windows, door to inner hall.