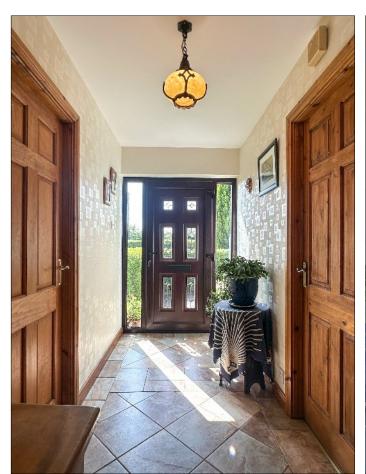

99 Gorran Road, Garvagh, BT51 5EL

**Entrance Hall:** With Woodgrain uPVC glass panel front door and side panels, tiled floor, cloaks cupboard.

99 Gorran Road, Garvagh, BT51 5EL

**Lounge:** 20' 1" X 12' 0" (6.13m X 3.67m) with marble effect fireplace and cast iron inset, oak flooring, television point, 2 bow windows, door to inner hall.