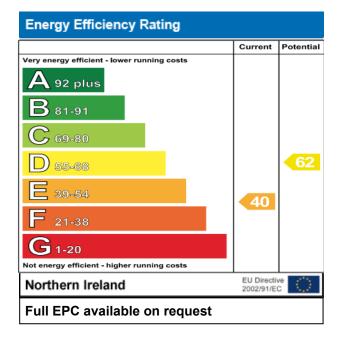

- Countryside location approximately 3 miles from Garvagh and 10.5 miles from Coleraine
- Mature gardens with abundance of trees and shrubs
- Rates: The assessment for the year 2024/2025 is £1176.48
- EPC Rating E40