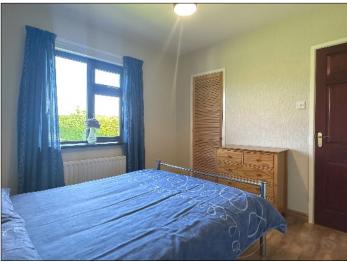

#### Bedroom 4:

8' 0" X 7' 7" (2.44m X 2.31m) with wooden effect flooring, built in double wardrobe.