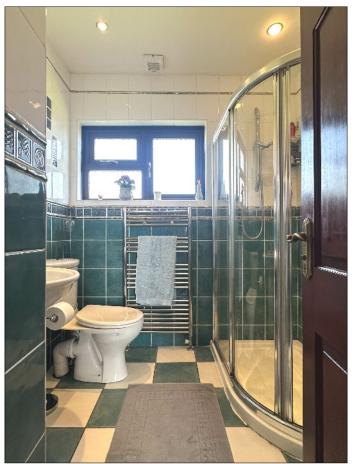

#### **Shower Room:**

Comprising corner shower cubicle with Aquastream electric shower fitting, wash hand basin, w.c., fully tiled walls, tiled floor, extractor fan, recess lighting, heated towel rail.