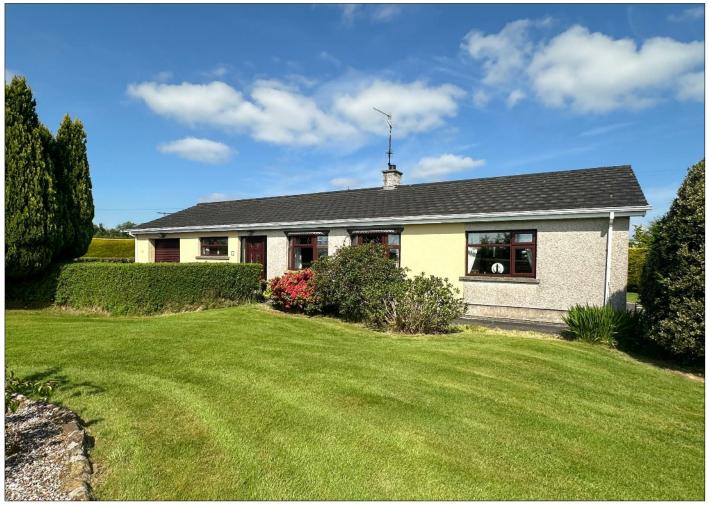

#### For Sale

99 Gorran Road, Garvagh, BT51 5EL

Offers Over £230,000

#### **Property Overview**

- Detached Bungalow set in circa
   1 acre of gardens
- 4 Bedrooms, 1 Reception Room
- Oil Heating
- Woodgrain uPVC double glazed windows
- uPVC fascia, soffits and guttering
- Additional vehicular access and parking

- Countryside location approximately 3 miles from Garvagh and 10.5 miles from Coleraine
- Mature gardens with abundance of trees and shrubs
- Rates: The assessment for the year 2024/2025 is £1176.48
- EPC Rating E40