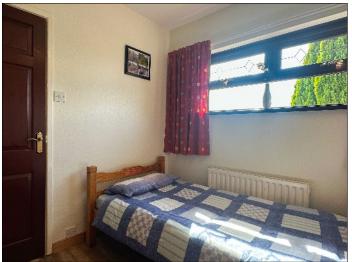

#### Bedroom 4:

8' 0" X 7' 7" (2.44m X 2.31m) with wooden effect flooring, built in double wardrobe.

#### Bedroom 1:

13' 8" X 12' 0" (4.17m X 3.67m) with wooden effect flooring.

99 Gorran Road, Garvagh, BT51 5EL

**Bedroom 2:** 9' 11" X 9' 10" (3.03m X 3.0m)with wooden effect flooring, built in wardrobe.

**Bedroom 3:** 9' 11" X 8' 5" (3.03m X 2.57m) with wooden effect flooring.