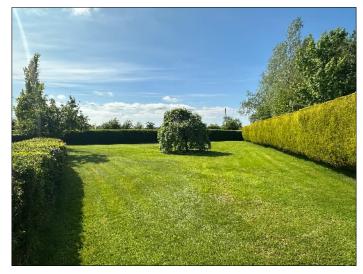

#### **EXTERIOR FEATURES**

1 acres of gardens laid in lawn with an abundance of mature trees and shrubs, separate into areas by hedging. Concrete driveway and parking area with vehicular gates. Outside lights around the property. Screened patio area to the side. Boiler house. PVC oil tank. Water feature and small stream running along the edge of the garden. Additional driveway / parking with vehicular gate.