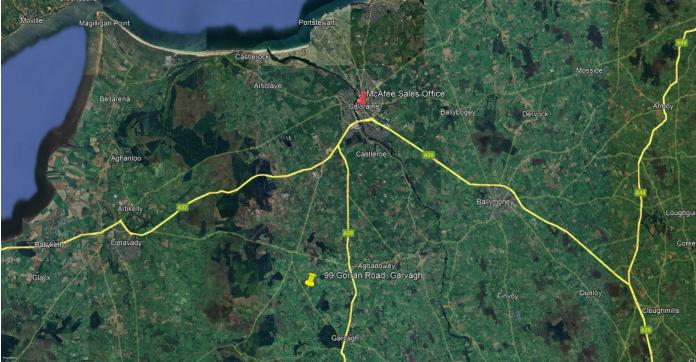

- Countryside location approximately 3 miles from Garvagh and 10.5 miles from Coleraine
- Mature gardens with abundance of trees and shrubs
- Rates: The assessment for the year 2024/2025 is £1176.48
- EPC Rating E40

#### **Property Location:**

On travelling along the Drumcroon Road (A29) from Coleraine towards Garvagh, At about 6 miles turn right onto Gorran Road, travel the full length of the road and Number 99 is situated on the right hand side.