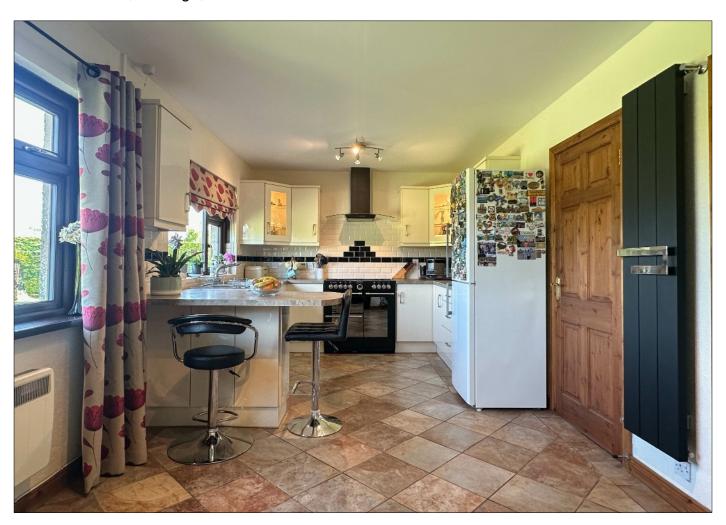

#### Kitchen / Dining Area:

19' 4" X 9' 11" (5.9m X 3.03m) with eye and low level units including eye level glass display units and breakfast bar, space for range cooker and fridge / freezer, one and a half bowl stainless steel sink unit, tiled between units, plumbed for washing machine, tiled floor, wall mount radiator, additional electric wall heater, larder unit, store, Woodgrain uPVC glass panel door to rear porch.