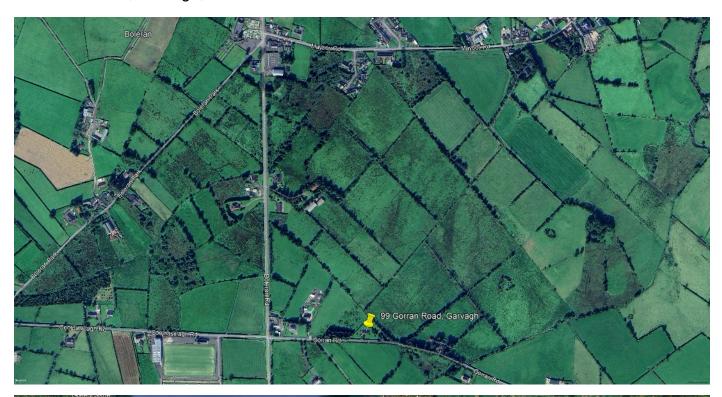

#### **Property Location:**

On travelling along the Drumcroon Road (A29) from Coleraine towards Garvagh, At about 6 miles turn right onto Gorran Road, travel the full length of the road and Number 99 is situated on the right hand side.