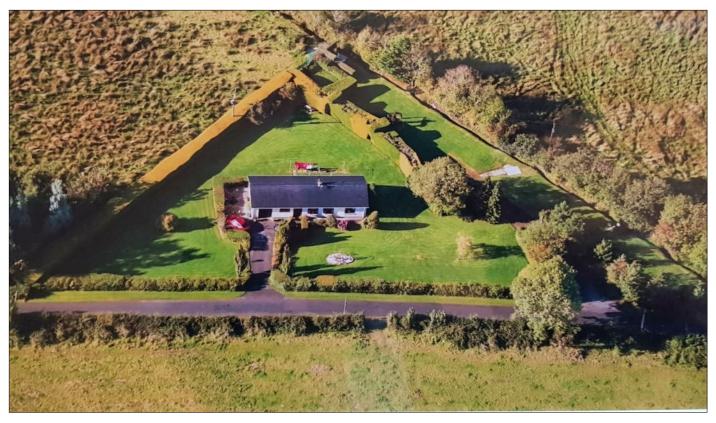

#### **EXTERIOR FEATURES**

1 acres of gardens laid in lawn with an abundance of mature trees and shrubs, separate into areas by hedging. Concrete driveway and parking area with vehicular gates. Outside lights around the property. Screened patio area to the side. Boiler house. PVC oil tank. Water feature and small stream running along the edge of the garden. Additional driveway / parking with vehicular gate.