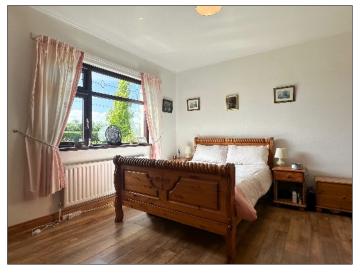

#### Bedroom 1:

13' 8" X 12' 0" (4.17m X 3.67m) with wooden effect flooring.

99 Gorran Road, Garvagh, BT51 5EL

**Bedroom 2:** 9' 11" X 9' 10" (3.03m X 3.0m)with wooden effect flooring, built in wardrobe.