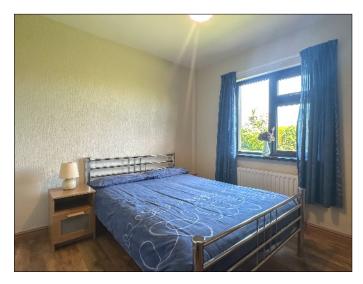

3m) with eye and low level units including eye level glass display units and breakfast bar, space for range cooker and fridge / freezer, one and a half bowl stainless steel sink unit, tiled between units, plumbed for washing machine, tiled floor, wall mount radiator, additional electric wall heater, larder unit, store, Woodgrain uPVC glass panel door to rear porch.

#### **Rear Porch:**

With Woodgrain uPVC glass panel rear door, door to garage.





### 99 Gorran Road, Garvagh, BT51 5EL





#### Bedroom 4:

8' 0" X 7' 7" (2.44m X 2.31m) with wooden effect flooring, built in double wardrobe.

#### Inner Hall:

With wooden effect flooring, access to roof space, hot press.





#### Bedroom 1:

13' 8" X 12' 0" (4.17m X 3.67m) with wooden effect flooring.

99 Gorran Road, Garvagh, BT51 5EL





**Bedroom 2:** 9' 11" X 9' 10" (3.03m X 3.0m)with wooden effect flooring, built in wardrobe.





**Bedroom 3:** 9' 11" X 8' 5" (3.03m X 2.57m) with wooden effect flooring.

## 99 Gorran Road, Garvagh, BT51 5EL





#### **Shower Room:**

Comprising corner shower cubicle with Aquastream electric shower fitting, wash hand basin, w.c., fully tiled walls, tiled floor, extractor fan, recess lighting, heated towel rail.

99 Gorran Road, Garvagh, BT51 5EL



#### **EXTERIOR FEATURES**

1 acres of gardens laid in lawn with an abundance of mature trees and shrubs, separate into areas by hedging. Concrete driveway and parking area with vehicular gates. Outside lights around the property. Screened patio area to the side. Boiler house. PVC oil tank. Water feature and small stream running along th