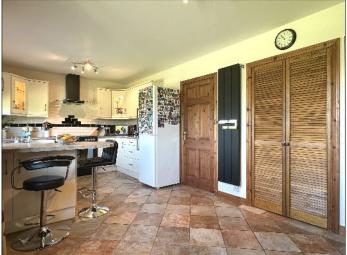

#### Kitchen / Dining Area:

19' 4" X 9' 11" (5.9m X 3.03m) with eye and low level units including eye level glass display units and breakfast bar, space for range cooker and fridge / freezer, one and a half bowl stainless steel sink unit, tiled between units, plumbed for washing machine, tiled floor, wall mount radiator, additional electric wall heater, larder unit, store, Woodgrain uPVC glass panel door to rear porch.