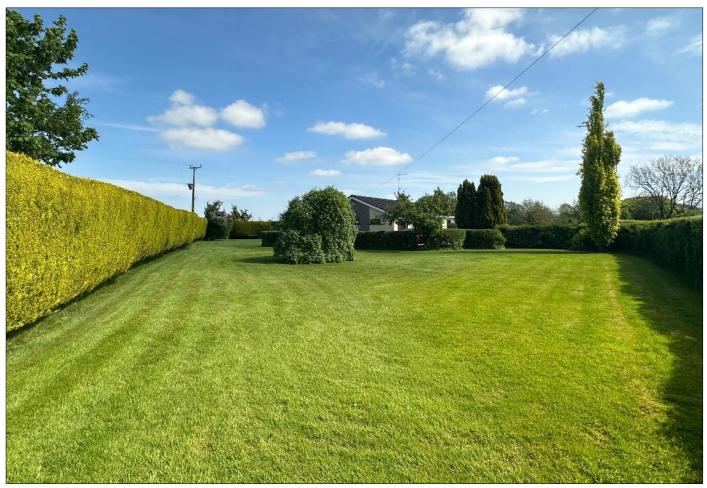

#### **EXTERIOR FEATURES**

1 acres of gardens laid in lawn with an abundance of mature trees and shrubs, separate into areas by hedging. Concrete driveway and parking area with vehicular gates. Outside lights around the property. Screened patio area to the side. Boiler house. PVC oil tank. Water feature and small stream running along the edge of the garden. Additional driveway / parking with vehicular gate.