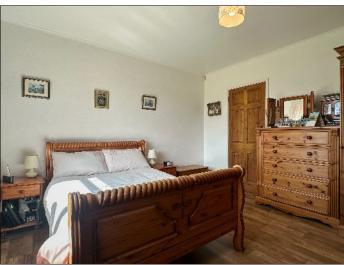

#### Bedroom 1:

13' 8" X 12' 0" (4.17m X 3.67m) with wooden effect flooring.

99 Gorran Road, Garvagh, BT51 5EL

**Bedroom 2:** 9' 11" X 9' 10" (3.03m X 3.0m)with wooden effect flooring, built in wardrobe.