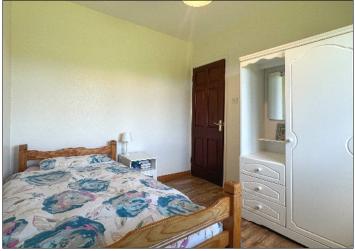

#### Bedroom 1:

13' 8" X 12' 0" (4.17m X 3.67m) with wooden effect flooring.

99 Gorran Road, Garvagh, BT51 5EL

**Bedroom 2:** 9' 11" X 9' 10" (3.03m X 3.0m)with wooden effect flooring, built in wardrobe.