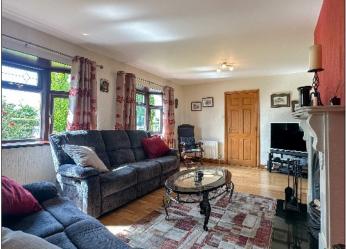

99 Gorran Road, Garvagh, BT51 5EL

**Entrance Hall:** With Woodgrain uPVC glass panel front door and side panels, tiled floor, cloaks cupboard.

99 Gorran Road, Garvagh, BT51 5EL

**Lounge:** 20' 1" X 12' 0" (6.13m X 3.67m) with marble effect fireplace and cast iron inset, oak flooring, television point, 2 bow windows, door to inner hall.