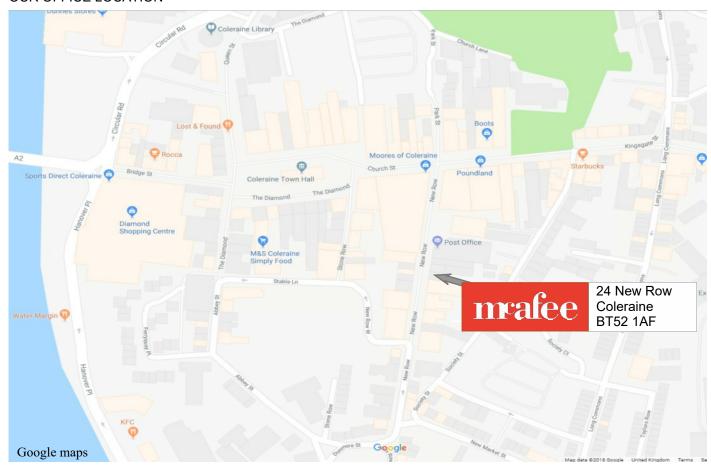

.

### 99 Gorran Road, Garvagh, BT51 5EL





#### **Property Location:**

On travelling along the Drumcroon Road (A29) from Coleraine towards Garvagh, At about 6 miles turn right onto Gorran Road, travel the full length of the road and Number 99 is situated on the right hand side.

Tenure: Freehold

#### 99 Gorran Road, Garvagh, BT51 5EL



#### OFFICE OPENING HOURS

| Monday    | 09:00  | - | 17:30 |
|-----------|--------|---|-------|
| Tuesday   | 09:00  | _ | 17:30 |
| Wednesday | 09:00  | - | 17:30 |
| Thursday  | 09:00  | _ | 17:30 |
| Friday    | 09:00  | - | 17:30 |
| Saturday  | 09:30  | - | 12:30 |
| Sunday    | Closed |   |       |

WEBSITE AND E-MAIL www.mcafeeproperties.co.uk coleraine@mcafeeproperties.co.uk

PROPERTY REFERENCE COL0307 160525/RT

#### **OUR OFFICE LOCATION**







# FINANCIAL SERVICES by Clare

- Residential Mortgages
- Re-mortgages
- Self Build Mortgages
- Buy To Let Mortgages
- Holiday Let Mortgages

- Life Cover
- Critical Illness Cover
- Income Protection
- Buildings & Contents Cover
- Landlord Insurance

Contact Clare on 028 7032 8222 / 07739 707 078

Think Financial Services is an Appointed Representative of PRIMIS Mortgage Network. PRIMIS Mortgage Network is a trading name of First Complete Ltd which is authorised and regulated by the Financial Conduct Authority for mortgages, protection insurance and general insurance products.