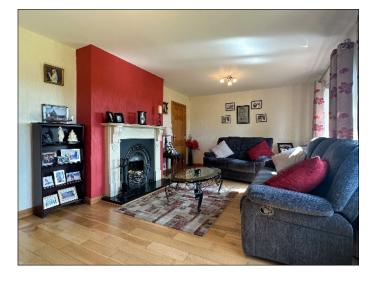

99 Gorran Road, Garvagh, BT51 5EL

**Entrance Hall:** With Woodgrain uPVC glass panel front door and side panels, tiled floor, cloaks cupboard.

99 Gorran Road, Garvagh, BT51 5EL

**Lounge:** 20' 1" X 12' 0" (6.13m X 3.67m) with marble effect fireplace and cast iron inset, oak flooring, television point, 2 bow windows, door to inner hall.