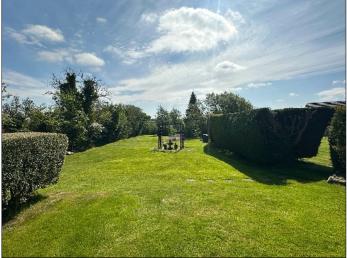

#### **EXTERIOR FEATURES**

1 acres of gardens laid in lawn with an abundance of mature trees and shrubs, separate into areas by hedging. Concrete driveway and parking area with vehicular gates. Outside lights around the property. Screened patio area to the side. Boiler house. PVC oil tank. Water feature and small stream running along the edge of the garden. Additional driveway / parking with vehicular gate.