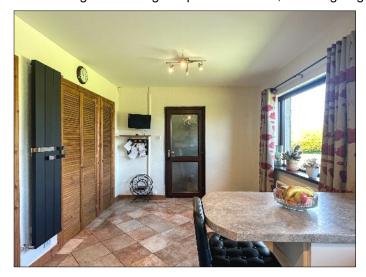

#### Kitchen / Dining Area:

19' 4" X 9' 11" (5.9m X 3.03m) with eye and low level units including eye level glass display units and breakfast bar, space for range cooker and fridge / freezer, one and a half bowl stainless steel sink unit, tiled between units, plumbed for washing machine, tiled floor, wall mount radiator, additional electric wall heater, larder unit, store, Woodgrain uPVC glass panel door to rear porch.

#### **Rear Porch:**

With Woodgrain uPVC glass panel rear door, door to garage.