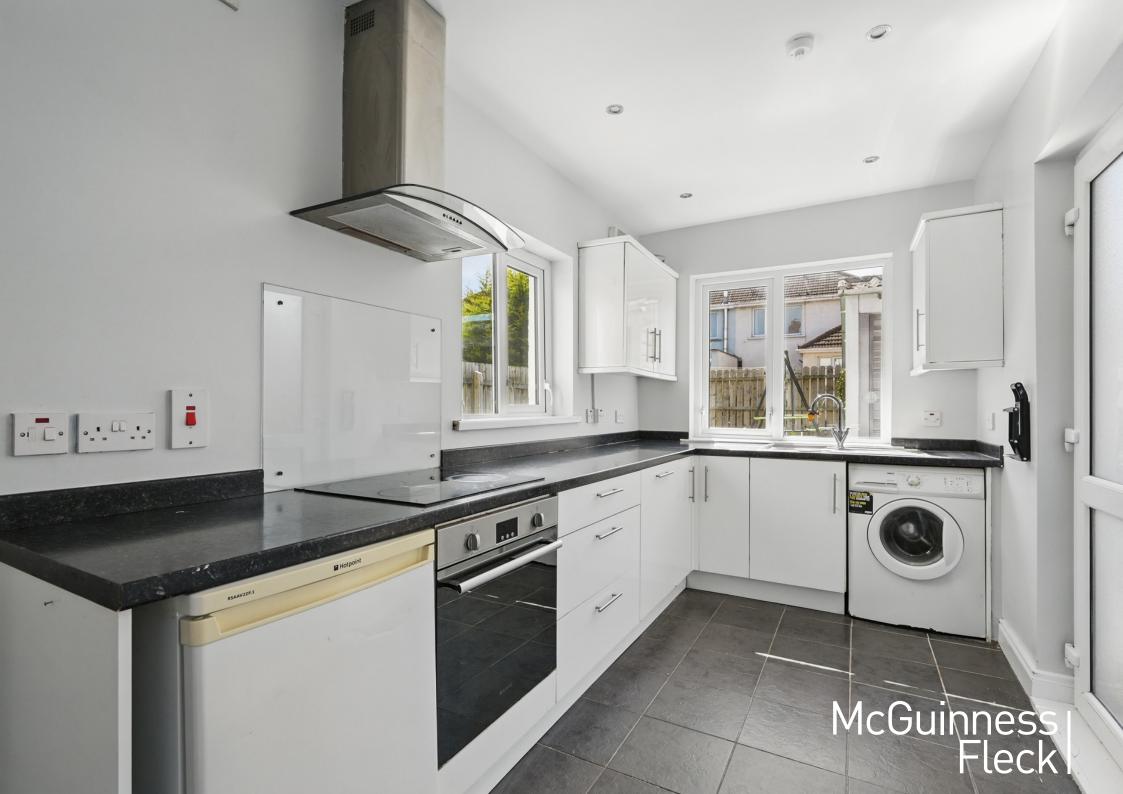

Internally, the property has light-filled front lounge and dining area leading onto modern kitchen making the ground floor perfect for entertaining.

Upstairs there are three bedrooms and main family bathroom.