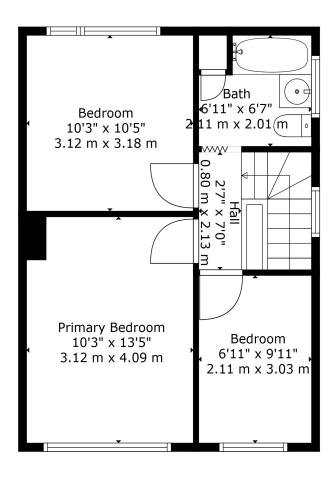

Internally, the property has light-filled front lounge and dining area leading onto modern kitchen making the ground floor perfect for entertaining.

Upstairs there are three bedrooms and main family bathroom.

## 32 Sunderland Road, Belfast, BT6 9LY

Semi-Detached property

Well-presented and chain free

Welcoming entrance hall

Living room/dining room

Three bedrooms

Gas fired central heating

Double glazed throughout