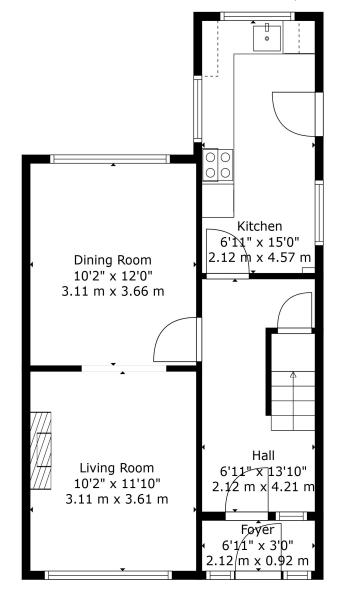

Internally, the property has light-filled front lounge and dining area leading onto modern kitchen making the ground floor perfect for entertaining.

Upstairs there are three bedrooms and main family bathroom.

Private rear garden

Convenient location

Within the catchment area for a choice of schools

Floor 1 Floor 2

(0)28 9068 3020 
info@mcguinnessfleck.com