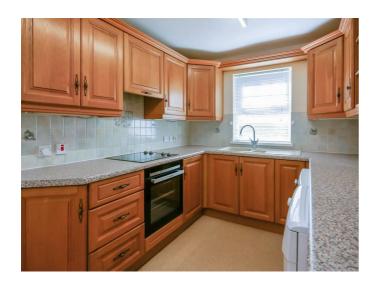

# Lounge / Dining

At widest points.

**Fitted Kitchen** 

Range of high and low level built-in units, glazed cabinets, formica work surfaces, built-in four ring hob and oven, single drainer stainless steel sink unit with mixer taps, plumbed for washing machine and dishwasher. Part tiled walls.