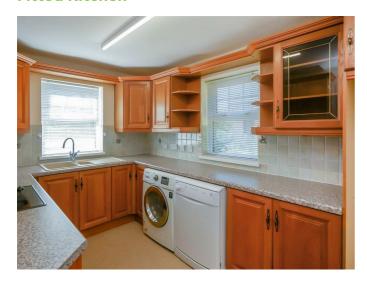

# Lounge / Dining

At widest points.

**Fitted Kitchen** 

Range of high and low level built-in units, glazed cabinets, formica work surfaces, built-in four ring hob and oven, single drainer stainless steel sink unit with mixer taps, plumbed for washing machine and dishwasher. Part tiled walls.