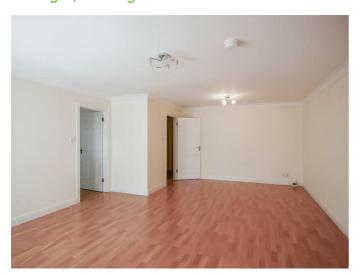

# Lounge / Dining

At widest points.

**Fitted Kitchen** 

Range of high and low level built-in units, glazed cabinets, formica work surfaces, built-in four ring hob and oven, single drainer stainless steel sink unit with mixer taps, plumbed for washing machine and dishwasher. Part tiled walls.