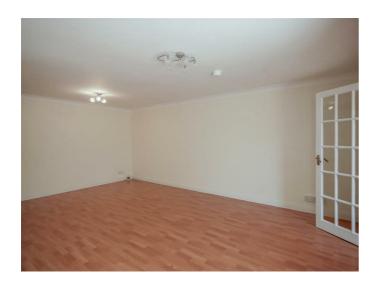

# Lounge / Dining

At widest points.

**Fitted Kitchen** 

Range of high and low level built-in units, glazed cabinets, formica work surfaces, built-in four ring hob and oven, single drainer stainless steel sink unit with mixer taps, plumbed for washing machine and dishwasher. Part tiled walls.