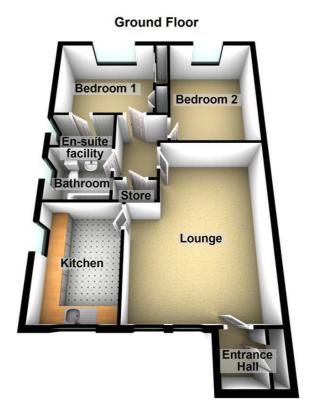

**The Accommodation Comprises** 

Upvc glass panelled front door to entrance porch, built-in storage area. Glass panelled inner door to Lounge.

# Lounge / Dining

At widest points.

**Fitted Kitchen** 

Range of high and low level built-in units, glazed cabinets, formica work surfaces, built-in four ring hob and oven, single drainer stainless steel sink unit with mixer taps, plumbed for washing machine and dishwasher. Part tiled walls.

Inner Halway Hot press.

## **En-Suite Facility**

Originally designed to have an en-suite the present vendors opted to have this as a walk-in robe. All plumbing in place if required.