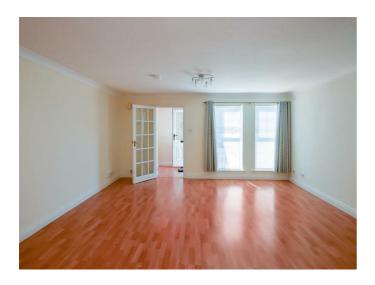

# Lounge / Dining

At widest points.

**Fitted Kitchen** 

Range of high and low level built-in units, glazed cabinets, formica work surfaces, built-in four ring hob and oven, single drainer stainless steel sink unit with mixer taps, plumbed for washing machine and dishwasher. Part tiled walls.