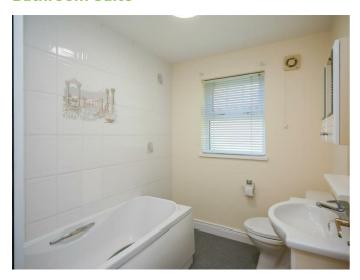

#### **Bathroom Suite**

White bathroom suite comprising panelled bath with shower unit above, wash hand basin with mixer taps and storage below, low flush w/c. Part tiled walls.