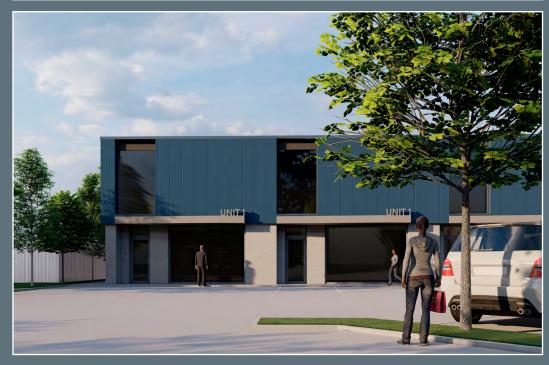

## KILCRONAGH INDUSTRIAL ESTATE, COOKSTOWN, CO. TYRONE

SPECULATIVE BUILD INDUSTRIAL/BUSINESS UNITS INDUSTRIAL UNITS FROM 1,830 SQ FT - 10,980 SQ FT