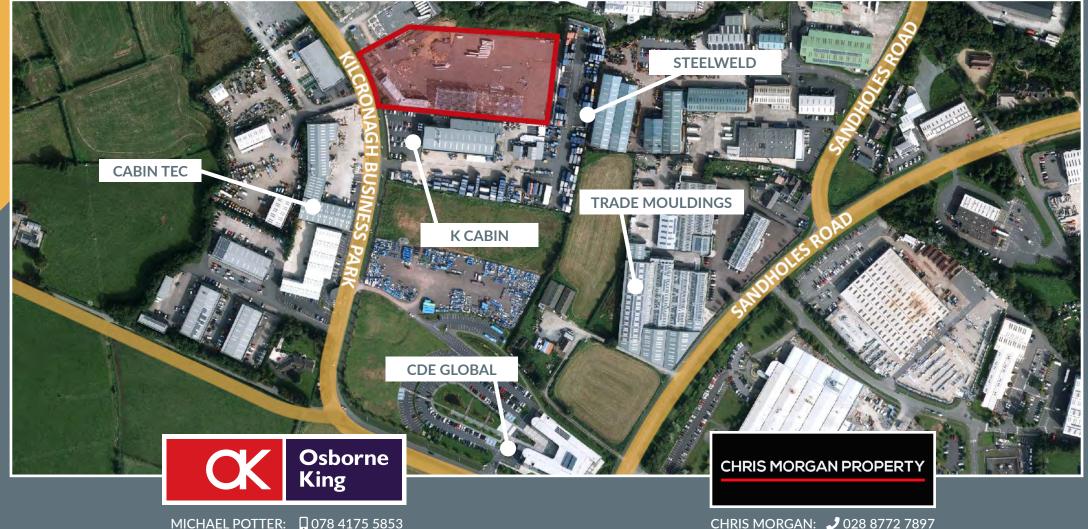

## LOCATION

- Situated in the Kilcronagh Industrial Estate, one of Cookstown's key logistic/industrial locations.
- The property is located approximately 1.9 miles south of Cookstown town centre and benefits from excellent road links with the M1 motorway located 12 miles south, providing convenient access to Belfast and the A29 providing convenient access to the Mid-Ulster/North-West areas.
- The Kilcronagh area is an established industrial location comprising a number of high profile occupiers to include CDE Global, K Cabin, Trade Mouldings and Steelweld Fabrications.