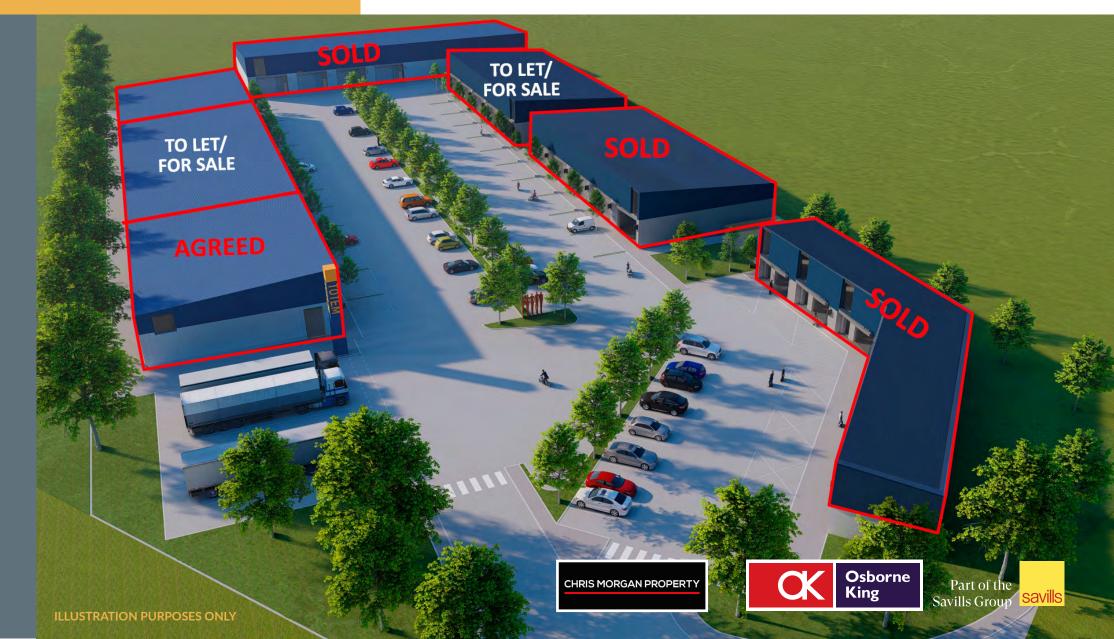

## FOR SALE/ TO LET

## KILCRONAGH INDUSTRIAL ESTATE, COOKSTOWN, CO. TYRONE

SPECULATIVE BUILD INDUSTRIAL/BUSINESS UNITS INDUSTRIAL UNITS FROM 1,830 SQ FT - 10,980 SQ FT

## LOCATION

- Situated in the Kilcronagh Industrial Estate, one of Cookstown's key logistic/industrial locations.
- The property is located approximately 1.9 miles south of Cookstown town centre and benefits from excellent road links with the M1 motorway located 12 miles south, providing convenient access to Belfast and the A29 providing convenient access to the Mid-Ulster/North-West areas.
- The Kilcronagh area is an established industrial location comprising a number of high profile occupiers to include CDE Global, K Cabin, Trade Mouldings and Steelweld Fabrications.