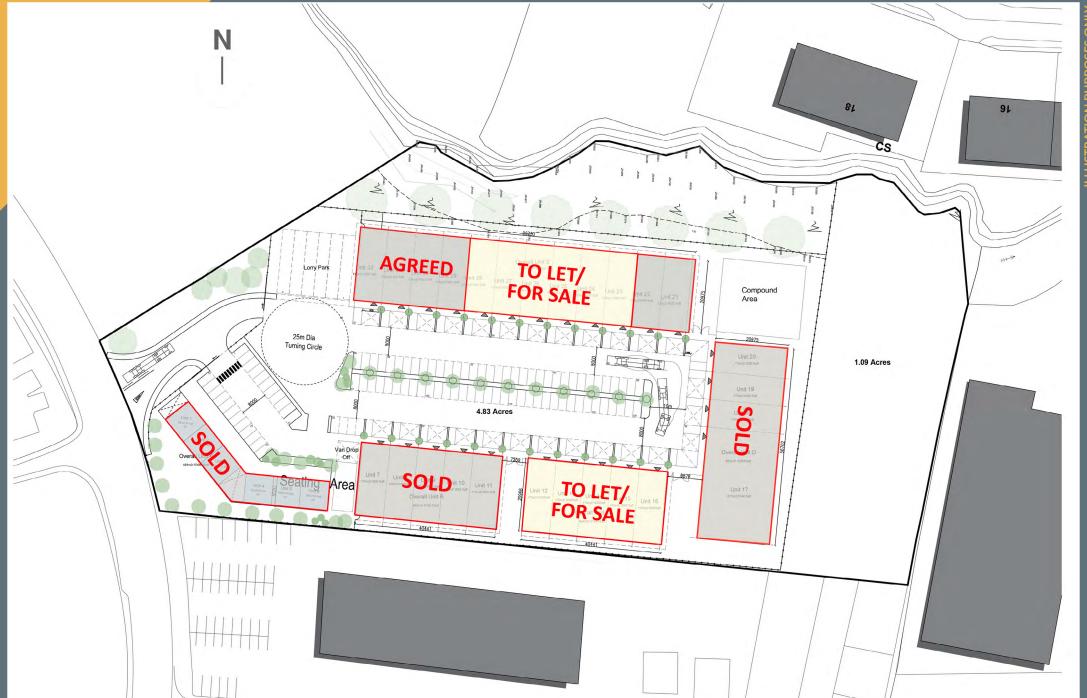

## KILCRONAGH INDUSTRIAL ESTATE, COOKSTOWN, CO. TYRONE

SPECULATIVE BUILD INDUSTRIAL/BUSINESS UNITS INDUSTRIAL UNITS FROM 1,830 SQ FT - 10,980 SQ FT

## LOCATION

- Situated in the Kilcronagh Industrial Estate, one of Cookstown's key logistic/industrial locations.
- The property is located approximately 1.9 miles south of Cookstown town centre and benefits from excellent road links with the M1 motorway located 12 miles south, providing convenient access to Belfast and the A29 providing convenient access to the Mid-Ulster/North-West areas.
- The Kilcronagh area is an established industrial location comprising a number of high profile occupiers to include CDE Global, K Cabin, Trade Mouldings and Steelweld Fabrications.