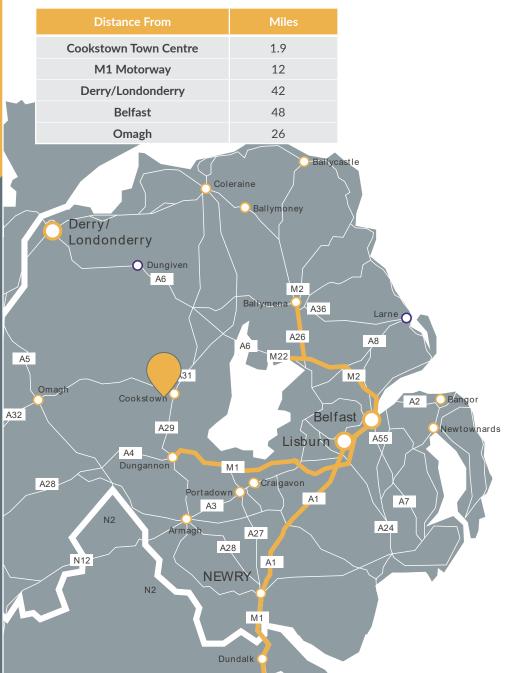

## LOCATION

- Situated in the Kilcronagh Industrial Estate, one of Cookstown's key logistic/industrial locations.
- The property is located approximately 1.9 miles south of Cookstown town centre and benefits from excellent road links with the M1 motorway located 12 miles south, providing convenient access to Belfast and the A29 providing convenient access to the Mid-Ulster/North-West areas.
- The Kilcronagh area is an established industrial location comprising a number of high profile occupiers to include CDE Global, K Cabin, Trade Mouldings and Steelweld Fabrications.