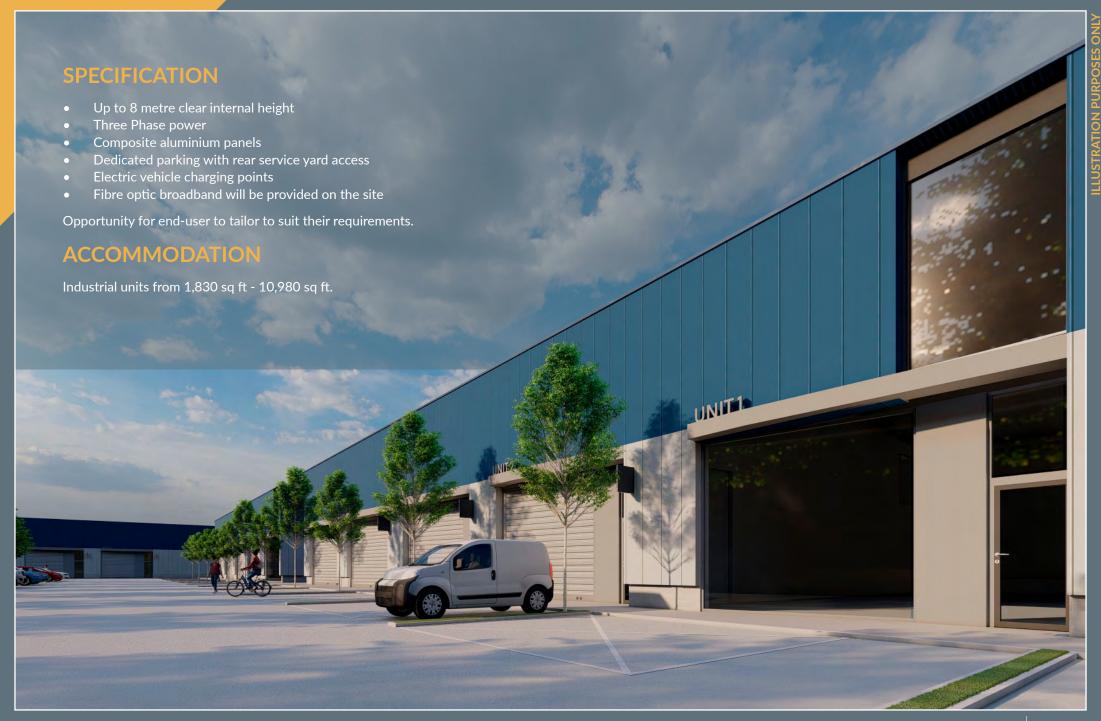

## KILCRONAGH INDUSTRIAL ESTATE, COOKSTOWN, CO. TYRONE

SPECULATIVE BUILD INDUSTRIAL/BUSINESS UNITS INDUSTRIAL UNITS FROM 1,830 SQ FT - 10,980 SQ FT