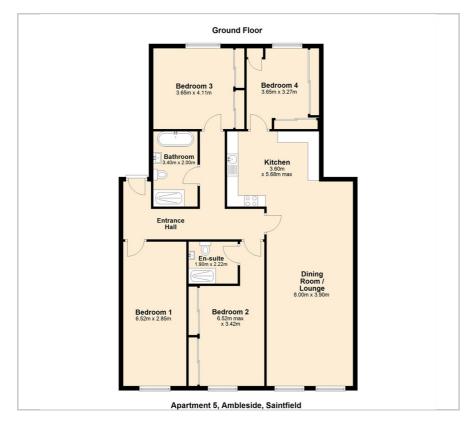

unity not to be missed.

## Viewing

Please contact our Cairns and Downing Office on 02896 223 011 if you wish to arrange a viewing appointment for this property or require further information.

Unbelievably spacious 4 bedroom ground floor family apartment

Finished to a very high standard throughout

Master bedroom with beautiful en-suite bathroom

Modern and contemporary 3 piece family bathroom suite

Large open plan living dining and kitchen space with spectacular views over Saintfield

NOT your typical apartment with ample room sizes and spacious living areas

Excellent parking and security access

Minutes from Saintfield town centre including schools, shopping and amenities

Must see in person to fully appreciate

Book Viewings now by calling 02896223011









Floor Plan Area Map





## Energy Efficiency Graph











These particulars, whilst believed to be accurate are set out as a general outline only for guidance and do not constitute any part of an offer or contract. Intending purchasers should not rely on them as statements of representation of fact, but must satisfy themselves by inspection or otherwise as to their accuracy. No person in this firms employment has the authority to make or give any representation or warranty in respect of the property.