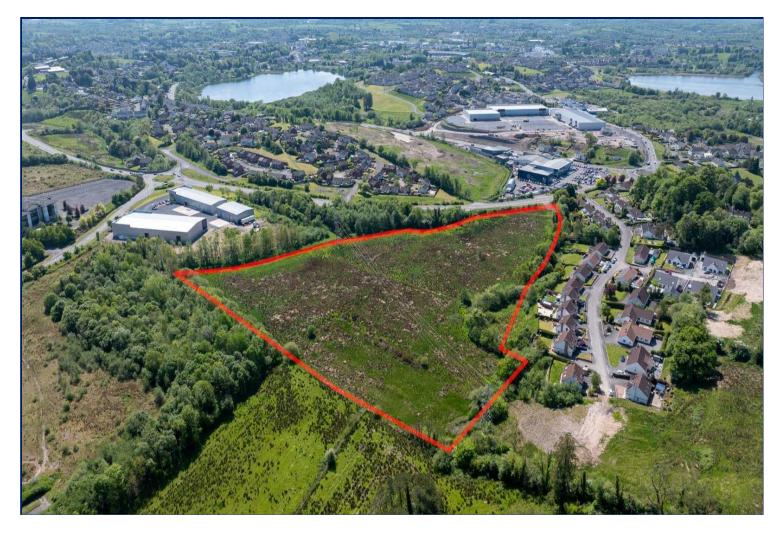

## Description

C 11.75 Acres of Lands within Development Limits

An exciting opportunity to acquire a large development site in a popular by-pass route location on the north side of Enniskillen. Neighbouring occupiers are the desirable Lawnakilla residential development and Carn Industrial Estate with SWAH only c. 1 mile to the north and the new Lakeland Retail Park only c. 0.25 miles to the south. The lands are mostly zoned as white lands with development potential for a wide range of uses subject to Statutory Consents.