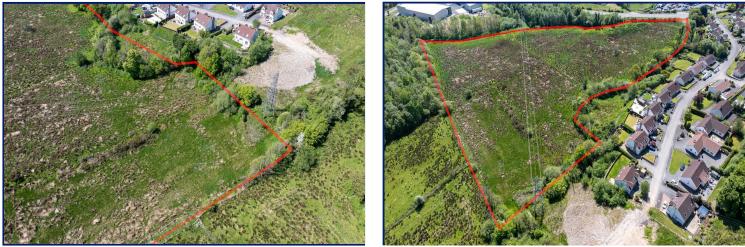

## Description

C 11.75 Acres of Lands within Development Limits

An exciting opportunity to acquire a large development site in a popular by-pass route location on the north side of Enniskillen. Neighbouring occupiers are the desirable Lawnakilla residential development and Carn Industrial Estate with SWAH only c. 1 mile to the north and the new Lakeland Retail Park only c. 0.25 miles to the south. The lands are mostly zoned as white lands with development potential for a wide range of uses subject to Statutory Consents.