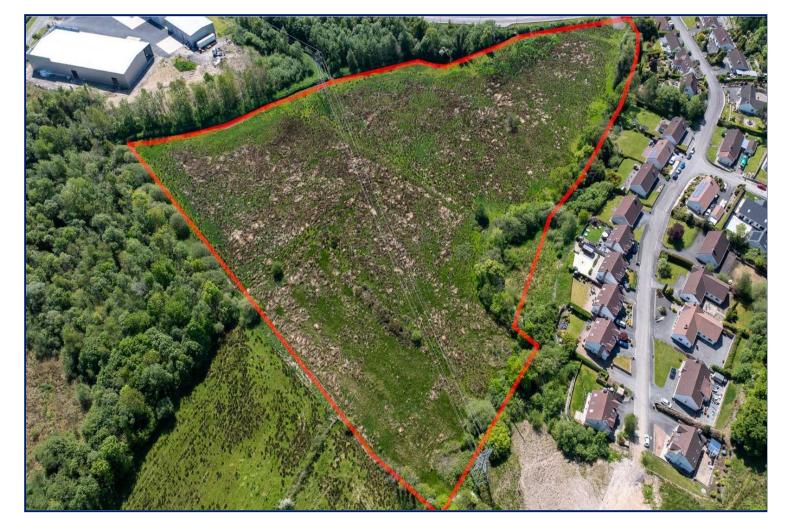

## Description

C 11.75 Acres of Lands within Development Limits

An exciting opportunity to acquire a large development site in a popular by-pass route location on the north side of Enniskillen. Neighbouring occupiers are the desirable Lawnakilla residential development and Carn Industrial Estate with SWAH only c. 1 mile to the north and the new Lakeland Retail Park only c. 0.25 miles to the south. The lands are mostly zoned as white lands with development potential for a wide range of uses subject to Statutory Consents.