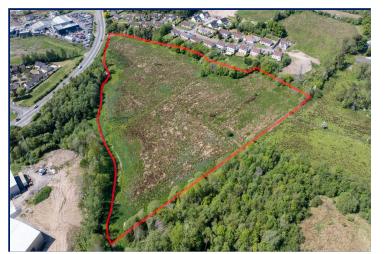

## Description

C 11.75 Acres of Lands within Development Limits

An exciting opportunity to acquire a large development site in a popular by-pass route location on the north side of Enniskillen. Neighbouring occupiers are the desirable Lawnakilla residential development and Carn Industrial Estate with SWAH only c. 1 mile to the north and the new Lakeland Retail Park only c. 0.25 miles to the south. The lands are mostly zoned as white lands with development potential for a wide range of uses subject to Statutory Consents.