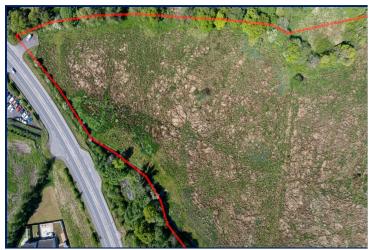

## Description

C 11.75 Acres of Lands within Development Limits

An exciting opportunity to acquire a large development site in a popular by-pass route location on the north side of Enniskillen. Neighbouring occupiers are the desirable Lawnakilla residential development and Carn Industrial Estate with SWAH only c. 1 mile to the north and the new Lakeland Retail Park only c. 0.25 miles to the south. The lands are mostly zoned as white lands with development potential for a wide range of uses subject to Statutory Consents.