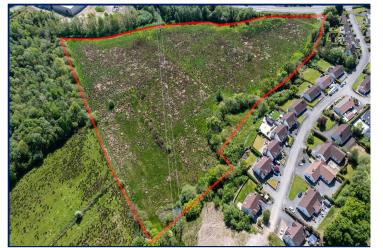

## Description

C 11.75 Acres of Lands within Development Limits

An exciting opportunity to acquire a large development site in a popular by-pass route location on the north side of Enniskillen. Neighbouring occupiers are the desirable Lawnakilla residential development and Carn Industrial Estate with SWAH only c. 1 mile to the north and the new Lakeland Retail Park only c. 0.25 miles to the south. The lands are mostly zoned as white lands with development potential for a wide range of uses subject to Statutory Consents.