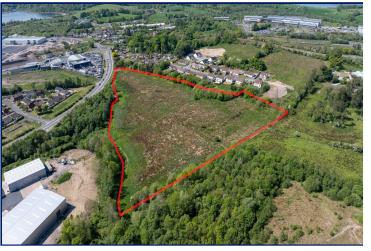

## Description

C 11.75 Acres of Lands within Development Limits

An exciting opportunity to acquire a large development site in a popular by-pass route location on the north side of Enniskillen. Neighbouring occupiers are the desirable Lawnakilla residential development and Carn Industrial Estate with SWAH only c. 1 mile to the north and the new Lakeland Retail Park only c. 0.25 miles to the south. The lands are mostly zoned as white lands with development potential for a wide range of uses subject to Statutory Consents.