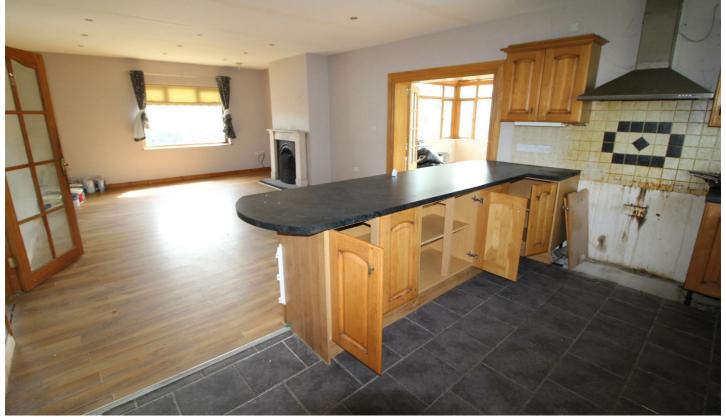

## **DOWNPATRICK BRANCH**

Unit 7 49-51 Market Street, Downpatrick, County Down, BT30 6LR 028 4461 4101

downpatrick@ulsterpropertysales.co.uk



3 TAREESH LANE, ANNACLOY, DOWNPATRICK, BT30 8JN



This detached bungalow is in need of some upgrading with accommodation comprising Entrance hall, Bedroom/living room, kitchen with dining and living area, utility room, cloakroom with low flush w,c, sun room, three bedrooms (master with ensuite and dressing area) first floor with three bedrooms and study room.





## **Key Features**

- · Detached House
- · Sun Room

- Five Bedrooms
- · Kitchen/dining/living room

#### **Entrance Hall**

Wooden floor.

## Lounge/Bedroom

13'06 x 13'11

# Kitchen/dining/living

Room

30'11 x 14'09

#### Sun Room

14'06 x 12'11

## **Utility Room**

7'09 x 7'09

#### Cloakroom

#### **Bathroom**

12'06 x 10'08

## Walk in storage

#### **Bedroom Two**

11'11 x 10'07 Rear facing.

#### **Bedroom Three**

16'10 x 11'11 Rear facing.

#### Master Bedroom

16'10 x 13'11

Walk in storage cupboards. Ensuite shower room. Front facing.

#### First floor

Landing area with velux window.

#### **Bedroom Four**

15'02 x 14'10 Velux window.

## Study/office

14'03 x 7'10

#### **Bedroom Five**

17'11 x 14'11 velux window.

## Storage cupboard

.

## Outside

Ample parking.