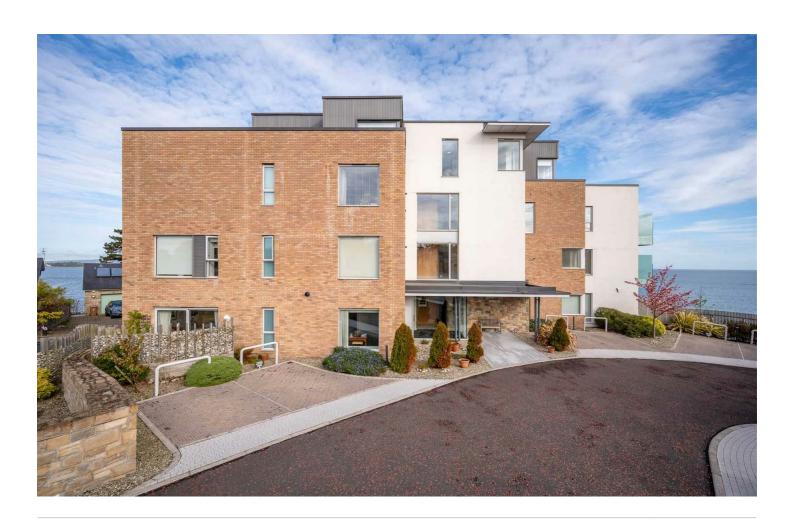

# 1 THALASSA HOUSE

Bangor BT20 3TY

Offers Around

£475,000

## APARTMENT $|2 \rightleftharpoons |2 \rightleftharpoons |1 \rightleftharpoons$ Add text here

- Fantastic Ground Floor Apartment with panoramic sea views
- Quiet and sought after Bangor West location with direct access to the coastal path
- In Close Proximity to Many Amenities Including Shops, Cafes, Restaurants and Picturesque Bangor Marina
- Well Presented Throughout Leaving Little Left to do but Move Your Furniture in and Enjoy
- Large Open Plan Living Room to Kitchen and Casual Dining Area
- Two Double Bedrooms, Principal Bedroom With Ensuite and Walk In Dressing Room
- Bathroom with Contemporary White Suite
- Bespoke Kitchen With Built-In Features
- Separate Utility Room
- Gas Fired Central Heating

### **DIRECTIONS**

Thalassa House is 22 Downshire Lane, BT20 3TY. From Bangor town centre follow Princetown Road which becomes Maxwell Road. Turn right at postbox into lower Downshire Road. Downshire Lane is second road on right. Thalassa House is at the end of Downshire Lane. Apartment 1 is on the Ground Floor on the left hand side.