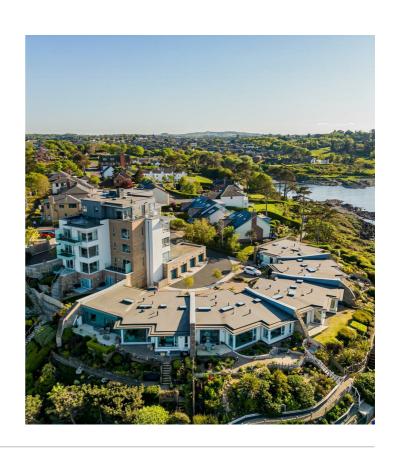

## APARTMENT $|2 \rightleftharpoons |2 \rightleftharpoons |1 \rightleftharpoons$ Add text here

- Fantastic Ground Floor Apartment with panoramic sea views
- Quiet and sought after Bangor West location with direct access to the coastal path
- In Close Proximity to Many Amenities Including Shops, Cafes, Restaurants and Picturesque Bangor Marina
- Well Presented Throughout Leaving Little Left to do but Move Your Furniture in and Enjoy
- Large Open Plan Living Room to Kitchen and Casual Dining Area
- Two Double Bedrooms, Principal Bedroom With Ensuite and Walk In Dressing Room
- Bathroom with Contemporary White Suite
- Bespoke Kitchen With Built-In Features
- Separate Utility Room
- Gas Fired Central Heating

### THE LOCAL AREA

Scan QR code for more details and to arrange a viewing.