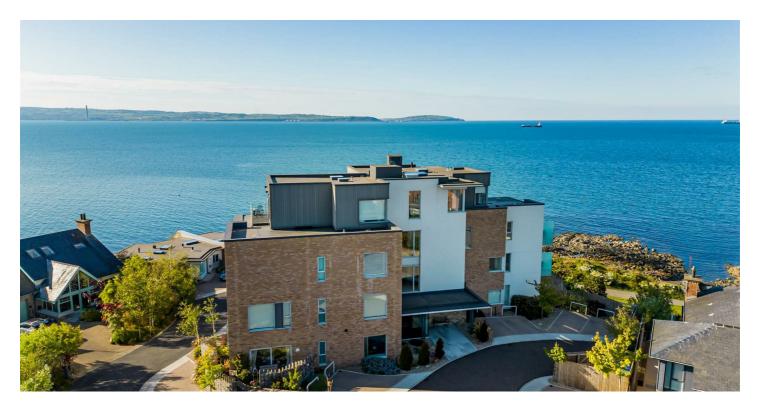

# 1 THALASSA HOUSE

Bangor BT20 3TY

Offers Around

£475,000

## APARTMENT $|2 \rightleftharpoons |2 \rightleftharpoons |1 \rightleftharpoons$ Add text here

- Fantastic Ground Floor Apartment with panoramic sea views
- Quiet and sought after Bangor West location with direct access to the coastal path
- In Close Proximity to Many Amenities Including Shops, Cafes, Restaurants and Picturesque Bangor Marina
- Well Presented Throughout Leaving Little Left to do but Move Your Furniture in and Enjoy
- Large Open Plan Living Room to Kitchen and Casual Dining Area
- Two Double Bedrooms, Principal Bedroom With Ensuite and Walk In Dressing Room
- Bathroom with Contemporary White Suite
- Bespoke Kitchen With Built-In Features
- Separate Utility Room
- Gas Fired Central Heating

### **DIRECTIONS**

Thalassa House is 22 Downshire Lane, BT20 3TY. From Bangor town centre follow Princetown Road which becomes Maxwell Road. Turn right at postbox into lower Downshire Road. Downshire Lane is second road on right. Thalassa House is at the end of Downshire Lane. Apartment 1 is on the Ground Floor on the left hand side.