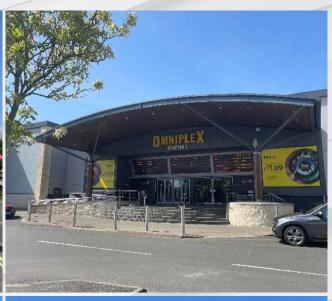

Lisburn Leisure Park is accessed off Governors Road to the south of Lisburn City Centre, within walking distance of the prime retail pitch of Bow Street and Bow Street Mall.

The scheme currently provides 13 purpose-built restaurant and leisure units with free on-site parking and is home to the 14 screen Omniplex Cinema, Lagan Valley LeisurePlex and Airtastic Lisburn which includes an 18-lane bowling centre and amusement arcade.