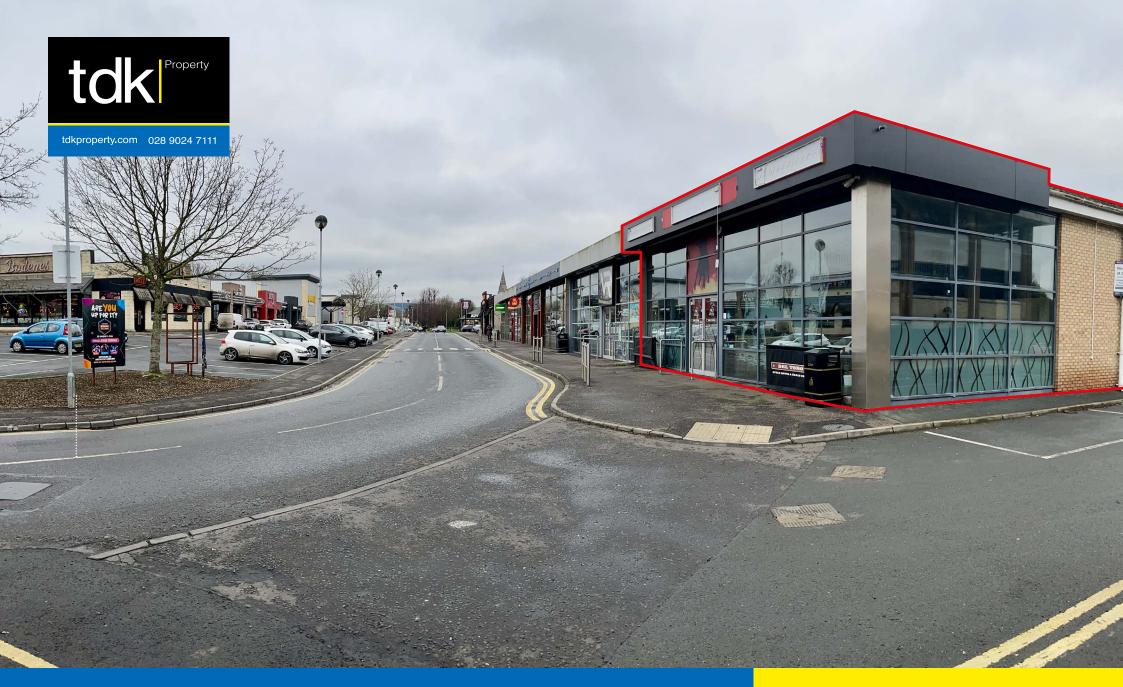

Restaurant Unit 2,580 sq. ft. (235 sq. m.)

Unit 14, Lisburn Leisure Park, Lisburn

TO LET

Lisburn Leisure Park is accessed off Governors Road to the south of Lisburn City Centre, within walking distance of the prime retail pitch of Bow Street and Bow Street Mall.

The scheme currently provides 13 purpose-built restaurant and leisure units with free on-site parking and is home to the 14 screen Omniplex Cinema, Lagan Valley LeisurePlex and Airtastic Lisburn which includes an 18-lane bowling centre and amusement arcade.