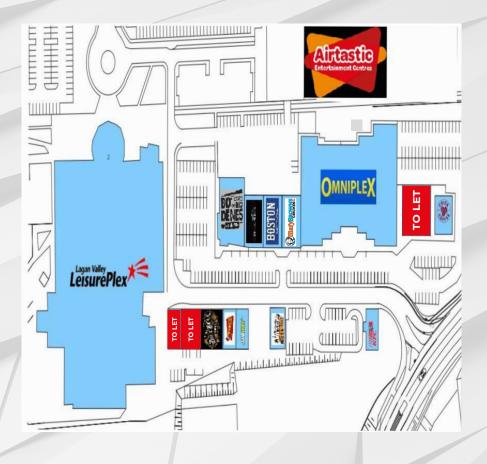

Lisburn Leisure Park is accessed off Governors Road to the south of Lisburn City Centre, within walking distance of the prime retail pitch of Bow Street and Bow Street Mall.

The scheme currently provides 13 purpose-built restaurant and leisure units with free on-site parking and is home to the 14 screen Omniplex Cinema, Lagan Valley LeisurePlex and Airtastic Lisburn which includes an 18-lane bowling centre and amusement arcade.

The scheme is complemented by a strong catering offer from established names such as Costa Coffee, Subway, KFC, MB Chicken and Bodene's.