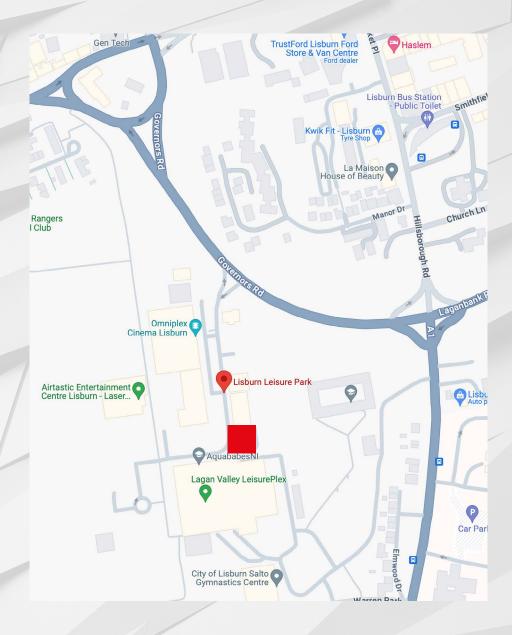

# LOCATION

Lisburn has a growing district population of c. 120,000 making it the second largest council in Northern Ireland (Source NESRI). Lisburn is located approximately 9 miles south of Belfast and is easily accessible via the M1 motorway.

Lisburn Leisure Park is accessed off Governors Road to the south of Lisburn City Centre, within walking distance of the prime retail pitch of Bow Street and Bow Street Mall.

The scheme currently provides 13 purpose-built restaurant and leisure units with free on-site parking and is home to the 14 screen Omniplex Cinema, Lagan Valley LeisurePlex and Airtastic Lisburn which includes an 18-lane bowling centre and amusement arcade.