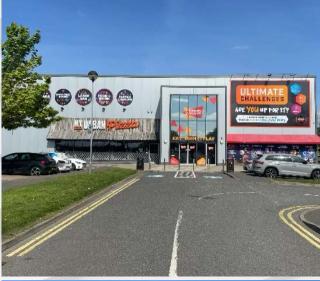

# **PROPERTY SUMMARY**

- Lisburn Leisure Park is one of Northern Irelands leading leisure destinations
- Adjacent to Lagan Valley Leisureplex, Omniplex and Airtasitc
- Unit of 2,580 sq. ft. (235 sq. m.)

Lisburn Leisure Park is accessed off Governors Road to the south of Lisburn City Centre, within walking distance of the prime retail pitch of Bow Street and Bow Street Mall.

The scheme currently provides 13 purpose-built restaurant and leisure units with free on-site parking and is home to the 14 screen Omniplex Cinema, Lagan Valley LeisurePlex and Airtastic Lisburn which includes an 18-lane bowling centre and amusement arcade.

The scheme is complemented by a strong catering offer from established names such as Costa Coffee, Subway, KFC, MB Chicken and Bodene's.