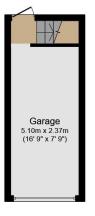

Outside, the property features driveway parking for 2-3 cars and a spacious rear garden primarily laid to lawn, bordered by mature trees, shrubs and fruit trees for added privacy. A patio area offers an ideal spot for relaxation or entertaining with a view. The Single Garage includes power and lighting, with the upper level converted into a practical utility space with an extra shower and storage.

#### **Council Tax Band**

E - North Devon Council

First Floor Floor area 56.7 sq.m. (610 sq.ft.)

Garage Ground Floor Floor area 14.4 sq.m. (155 sq.ft.)

Garage First Floor Floor area 12.6 sq.m. (135 sq.ft.)

Total floor area: 143.3 sq.m. (1,543 sq.ft.)

This floor plan is for illustrative purposes only. It is not drawn to scale. Any measurements, floor areas (including any total floor area), openings and orientations are approximate. No details are guaranteed, they cannot be relied upon for any purpose and do not form any part of any agreement. No liability is taken for any error, omission or misstatement. A party must rely upon its own inspection(s). Powered by www.Propertybox.io