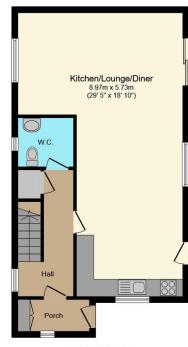

Step into a bright and welcoming Entrance Porch with built-in storage leading into a spacious 'L' shaped Lounge / Kitchen / Dining Room. Flooded with natural light, this dual aspect room is fitted with engineered oak flooring and showcases uninterrupted views of the surrounding valley. The newly fitted Kitchen combines contemporary style with functionality featuring slate worktops and integrated appliances including a dishwasher and fridge / freezer. The open-plan layout includes a dedicated space for dining and lounging with a bespoke media wall while sliding doors open directly onto the garden, seamlessly blending indoor and outdoor living. A large Ground Floor Cloakroom offers potential to incorporate a shower, providing added flexibility.

#### **Council Tax Band**

E - North Devon Council

First Floor Floor area 56.7 sq.m. (610 sq.ft.)

Garage Ground Floor Floor area 14.4 sq.m. (155 sq.ft.)

Garage First Floor Floor area 12.6 sq.m. (135 sq.ft.)

Total floor area: 143.3 sq.m. (1,543 sq.ft.)

This floor plan is for illustrative purposes only. It is not drawn to scale. Any measurements, floor areas (including any total floor area), openings and orientations are approximate. No details are guaranteed, they cannot be relied upon for any purpose and do not form any part of any agreement. No liability is taken for any error, omission or misstatement. A party must rely upon its own inspection(s). Powered by www.Propertybox.io