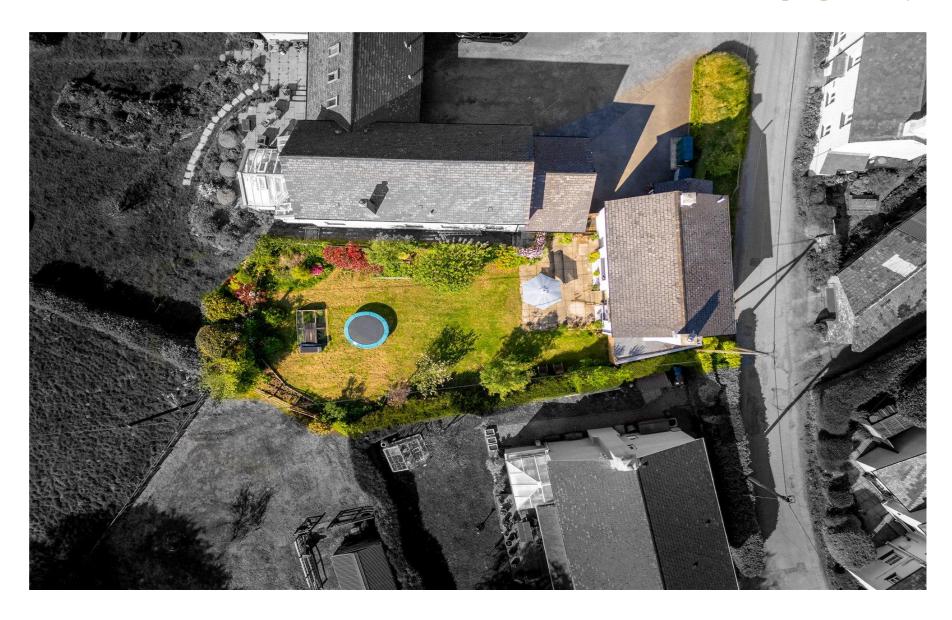

Upstairs, a light-filled Landing offers storage and loft access. Three well-proportioned double Bedrooms all enjoy panoramic views, with the Main Bedroom benefiting from a Juliet Balcony to capture the evening sun. A fourth Bedroom serves perfectly as a home office or nursery and is currently configured as a walk-in wardrobe with fitted storage. The Family Bathroom has a modern 3-piece suite including a deep bath with shower over.