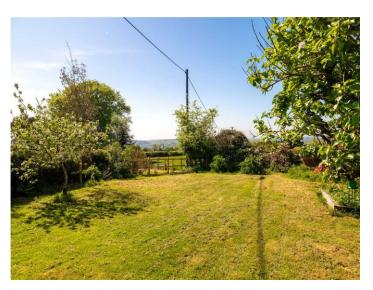

Outside, the property features driveway parking for 2-3 cars and a spacious rear garden primarily laid to lawn, bordered by mature trees, shrubs and fruit trees for added privacy. A patio area offers an ideal spot for relaxation or entertaining with a view. The Single Garage includes power and lighting, with the upper level converted into a practical utility space with an extra shower and storage.