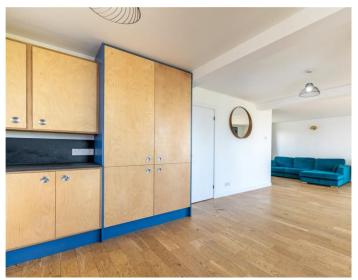

Step into a bright and welcoming Entrance Porch with built-in storage leading into a spacious 'L' shaped Lounge / Kitchen / Dining Room. Flooded with natural light, this dual aspect room is fitted with engineered oak flooring and showcases uninterrupted views of the surrounding valley. The newly fitted Kitchen combines contemporary style with functionality featuring slate worktops and integrated appliances including a dishwasher and fridge / freezer. The open-plan layout includes a dedicated space for dining and lounging with a bespoke media wall while sliding doors open directly onto the garden, seamlessly blending indoor and outdoor living. A large Ground Floor Cloakroom offers potential to incorporate a shower, providing added flexibility.