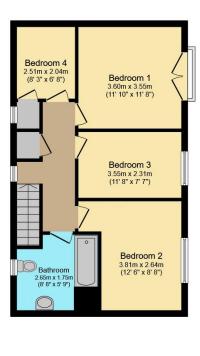

Upstairs, a light-filled Landing offers storage and loft access. Three well-proportioned double Bedrooms all enjoy panoramic views, with the Main Bedroom benefiting from a Juliet Balcony to capture the evening sun. A fourth Bedroom serves perfectly as a home office or nursery and is currently configured as a walk-in wardrobe with fitted storage. The Family Bathroom has a modern 3-piece suite including a deep bath with shower over.

#### **Council Tax Band**

E - North Devon Council

First Floor Floor area 56.7 sq.m. (610 sq.ft.)

Garage Ground Floor Floor area 14.4 sq.m. (155 sq.ft.)

Garage First Floor Floor area 12.6 sq.m. (135 sq.ft.)

Total floor area: 143.3 sq.m. (1,543 sq.ft.)

This floor plan is for illustrative purposes only. It is not drawn to scale. Any measurements, floor areas (including any total floor area), openings and orientations are approximate. No details are guaranteed, they cannot be relied upon for any purpose and do not form any part of any agreement. No liability is taken for any error, omission or misstatement. A party must rely upon its own inspection(s). Powered by www.Propertybox.io