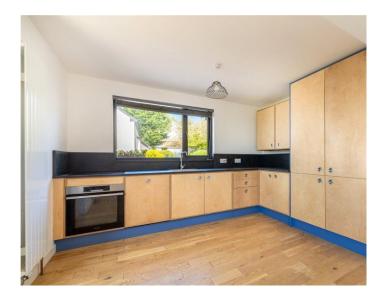

Step into a bright and welcoming Entrance Porch with built-in storage leading into a spacious 'L' shaped Lounge / Kitchen / Dining Room. Flooded with natural light, this dual aspect room is fitted with engineered oak flooring and showcases uninterrupted views of the surrounding valley. The newly fitted Kitchen combines contemporary style with functionality featuring slate worktops and integrated appliances including a dishwasher and fridge / freezer. The open-plan layout includes a dedicated space for dining and lounging with a bespoke media wall while sliding doors open directly onto the garden, seamlessly blending indoor and outdoor living. A large Ground Floor Cloakroom offers potential to incorporate a shower, providing added flexibility.