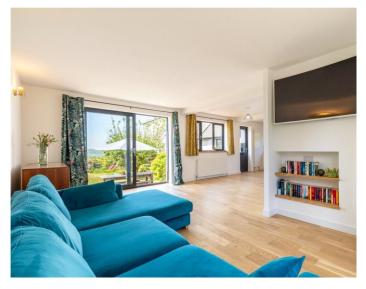

Step into a bright and welcoming Entrance Porch with built-in storage leading into a spacious 'L' shaped Lounge / Kitchen / Dining Room. Flooded with natural light, this dual aspect room is fitted with engineered oak flooring and showcases uninterrupted views of the surrounding valley. The newly fitted Kitchen combines contemporary style with functionality featuring slate worktops and integrated appliances including a dishwasher and fridge / freezer. The open-plan layout includes a dedicated space for dining and lounging with a bespoke media wall while sliding doors open directly onto the garden, seamlessly blending indoor and outdoor living. A large Ground Floor Cloakroom offers potential to incorporate a shower, providing added flexibility.