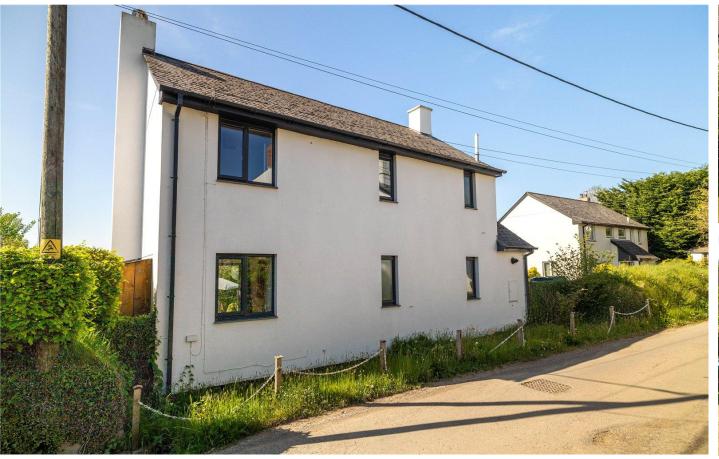

### A FULLY RENOVATED DETACHED HOME ENJOYING BREATHTAKING VIEWS

- 4 Bedrooms
- Spacious 'L' shaped Lounge / Kitchen / Dining Room flooded with natural light
  - Ground Floor Cloakroom & upstairs Family Bathroom
    - Driveway parking for 2-3 cars
  - Single Garage with upper level utility space & shower
  - Spacious rear garden primarily laid to lawn
  - Breathtaking valley & countryside views
    - No onward chain
- This turnkey home is ready to move into & offers an ideal blend for a change in lifestyle & location

#### Overview

Nestled in a sought after village location on the edge of Barnstaple, this fully renovated 4 Bedroom detached home offers modern comfort and breathtaking valley and countryside views - all with no onward chain. Finished to a high standard throughout, the property is perfect for families or buyers seeking space, style and tranquillity.