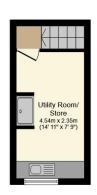

Outside, the property features driveway parking for 2-3 cars and a spacious rear garden primarily laid to lawn, bordered by mature trees, shrubs and fruit trees for added privacy. A patio area offers an ideal spot for relaxation or entertaining with a view. The Single Garage includes power and lighting, with the upper level converted into a practical utility space with an extra shower and storage.

#### **Council Tax Band**

E - North Devon Council

First Floor Floor area 56.7 sq.m. (610 sq.ft.)

Garage Ground Floor Floor area 14.4 sq.m. (155 sq.ft.)

Garage First Floor Floor area 12.6 sq.m. (135 sq.ft.)

Total floor area: 143.3 sq.m. (1,543 sq.ft.)

This floor plan is for illustrative purposes only. It is not drawn to scale. Any measurements, floor areas (including any total floor area), openings and orientations are approximate. No details are guaranteed, they cannot be relied upon for any purpose and do not form any part of any agreement. No liability is taken for any error, omission or misstatement. A party must rely upon its own inspection(s). Powered by www.Propertybox.io