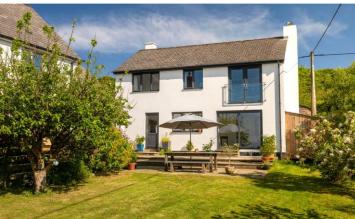

Outside, the property features driveway parking for 2-3 cars and a spacious rear garden primarily laid to lawn, bordered by mature trees, shrubs and fruit trees for added privacy. A patio area offers an ideal spot for relaxation or entertaining with a view. The Single Garage includes power and lighting, with the upper level converted into a practical utility space with an extra shower and storage.