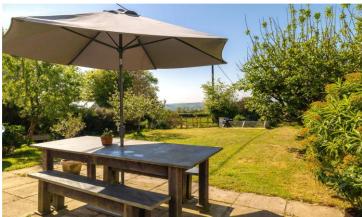

Outside, the property features driveway parking for 2-3 cars and a spacious rear garden primarily laid to lawn, bordered by mature trees, shrubs and fruit trees for added privacy. A patio area offers an ideal spot for relaxation or entertaining with a view. The Single Garage includes power and lighting, with the upper level converted into a practical utility space with an extra shower and storage.