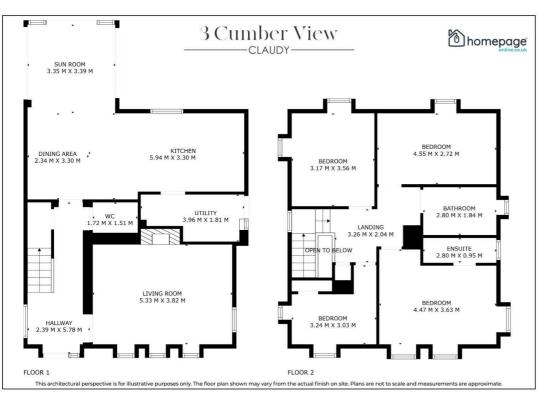

## 3 Cumber View Derry / Londonderry, BT47 4FG

4

3

Located in the popular Cumber View Development, Claudy village, this very well presented 4 bedroom detached property is a perfect family home.

This 4 Bedroom home has a wide range of high quality internal and external features such as off street parking, private rear garden, paved, front door lighting, stunning modern new kitchen, tiling and carpets throughout, solid wood internal doors, storage space, ty points in bedrooms and Cat5 internet points.

Offering excellent living accommodation, stunning internal finishes and outdoor space this property is sure to appeal to a wide range of buyers