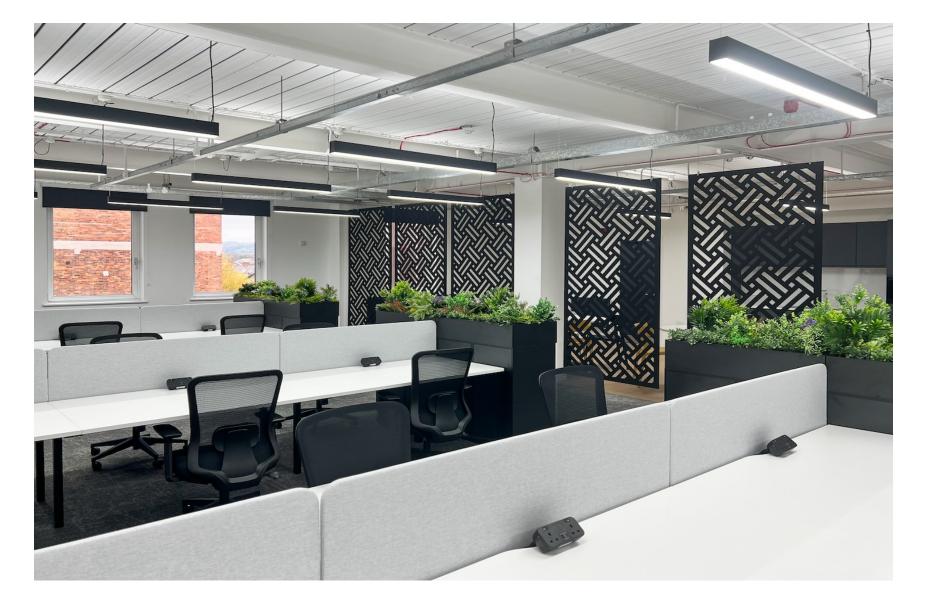

### DESCRIPTION

Finishes to include

- Refurbished entrance lobby to include smart technology access controls
- Refurbished w.c facilities
- Kitchenette
- LED strip lighting (or equivalent )
- Gas central heating.
- Carpet finishes
- Power distribution
- 600x600 suspended ceiling grids or exposed if desired

### TO LET/MAY SELL

Newly Refurbished Offices Suites

**42 Dublin Road Belfast** 

C.2,000 sq.ft

ciaran@hughescommercial.co.uk

028 9091 8257

www.hughescommercial.co.uk

| Acco | mmod | ation |
|------|------|-------|
|      |      |       |