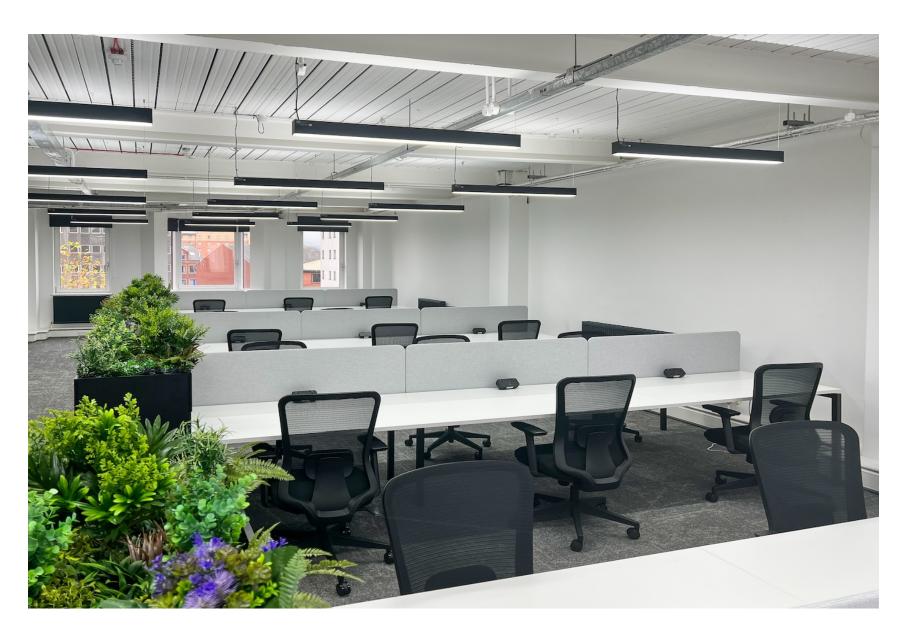

### DESCRIPTION

Finishes to include

- Refurbished entrance lobby to include smart technology access controls
- Refurbished w.c facilities
- Kitchenette
- LED strip lighting (or equivalent )
- Gas central heating.
- Carpet finishes
- Power distribution
- 600x600 suspended ceiling grids or exposed if desired

### TO LET/MAY SELL

Newly Refurbished Offices Suites

**42 Dublin Road Belfast** 

C.2,000 sq.ft

ciaran@hughescommercial.co.uk

028 9091 8257

www.hughescommercial.co.uk

| Acco | mmod | ation |
|------|------|-------|
|      |      |       |