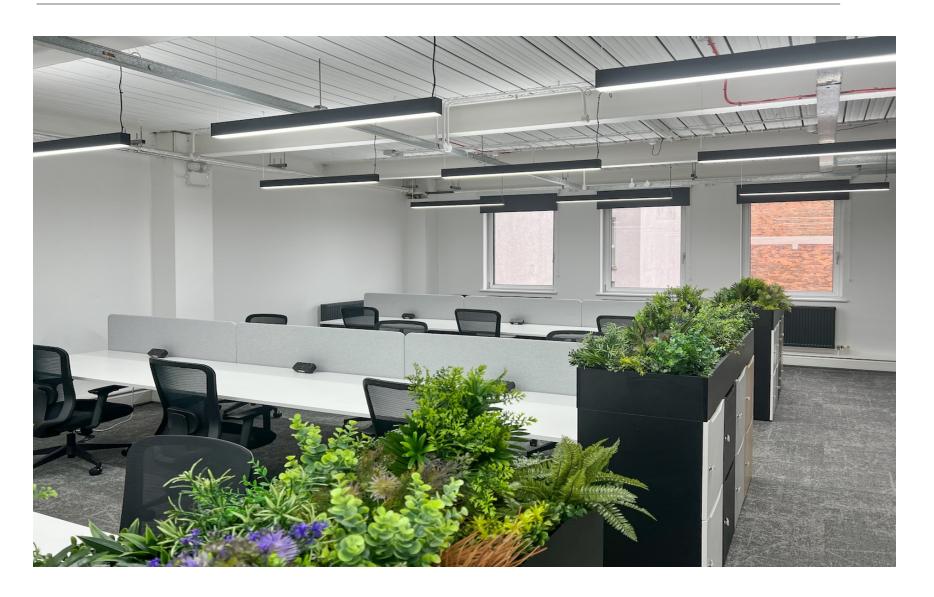

### DESCRIPTION

Finishes to include

- Refurbished entrance lobby to include smart technology access controls
- Refurbished w.c facilities
- Kitchenette
- LED strip lighting (or equivalent )
- Gas central heating.
- Carpet finishes
- Power distribution
- 600x600 suspended ceiling grids or exposed if desired

### TO LET/MAY SELL

Newly Refurbished Offices Suites

**42 Dublin Road Belfast** 

C.2,000 sq.ft

ciaran@hughescommercial.co.uk

028 9091 8257

www.hughescommercial.co.uk

| Acco | mmod | ation |
|------|------|-------|
|      |      |       |