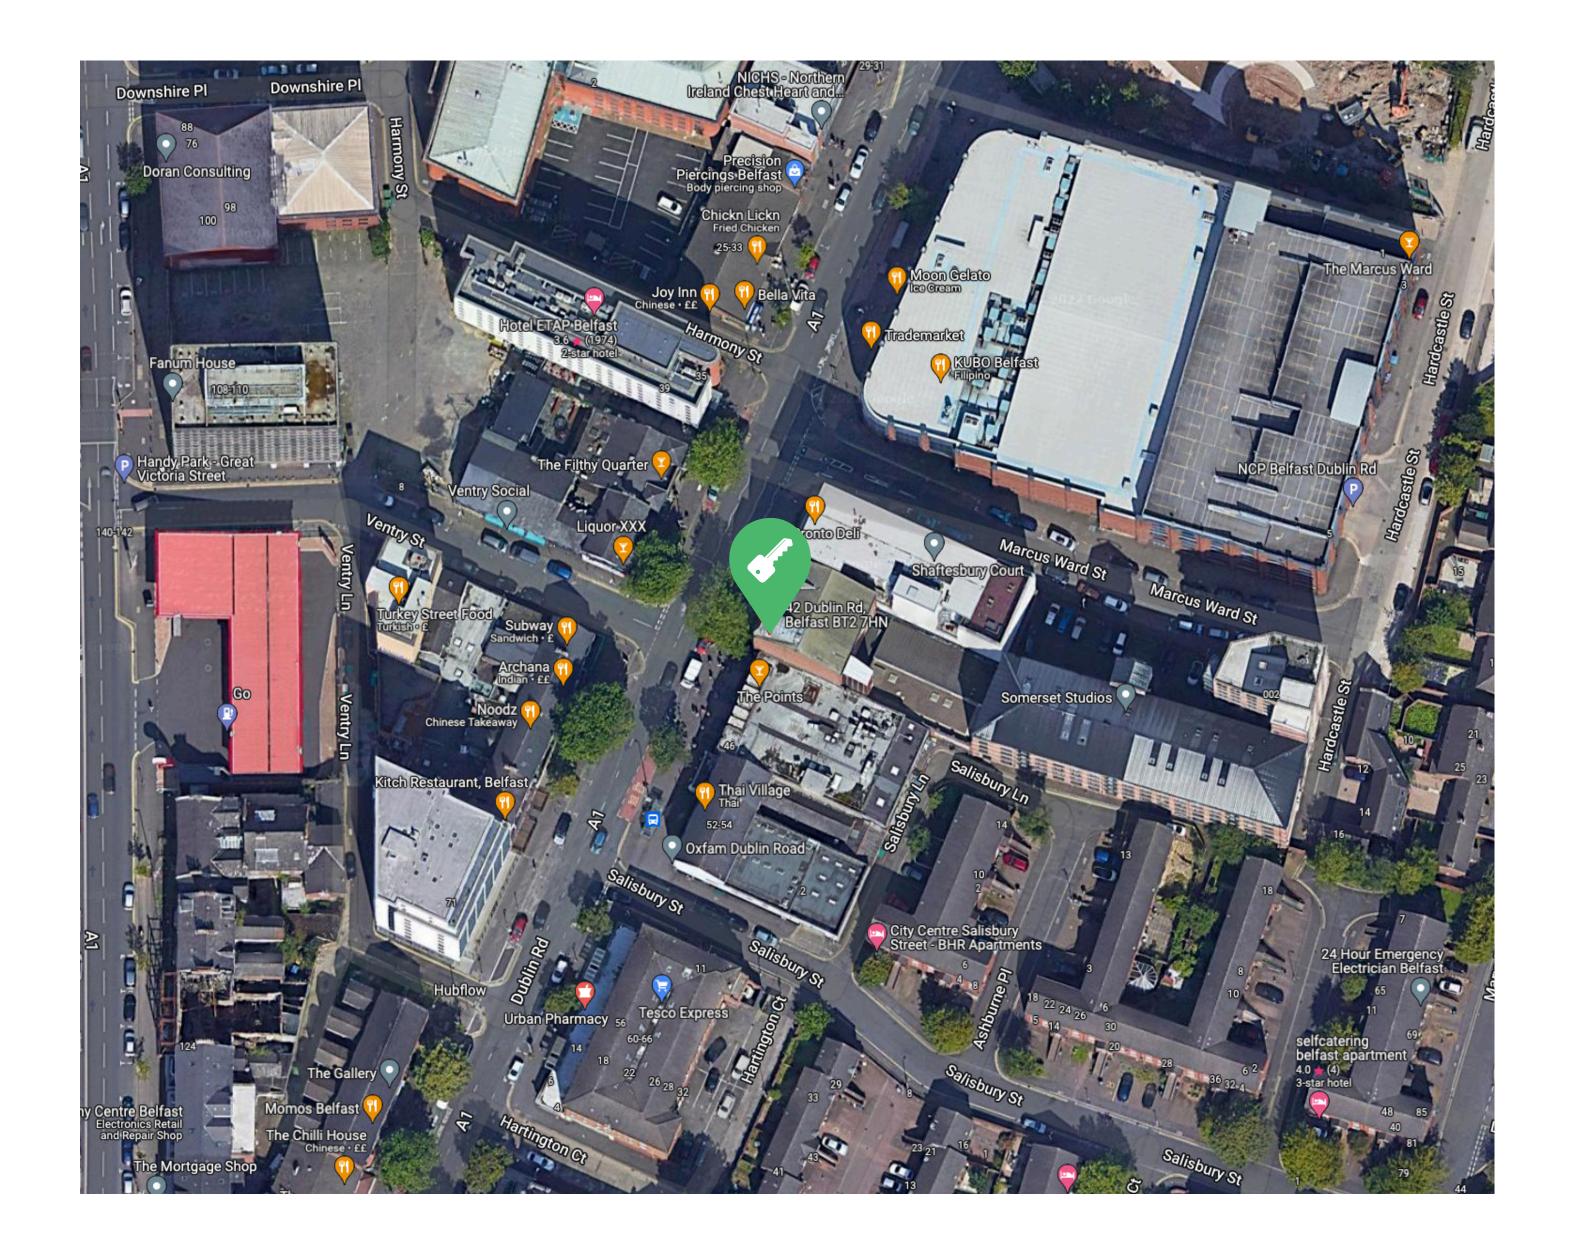

### LOCATION

The locality offers a commercial mix of offices, restaurants and retail and provides an attractive working environment for companies and their staff.

As a major thoroughfare from the south of the City Hall, Dublin Road also offers excellent public transport linkages to the wider Belfast area.