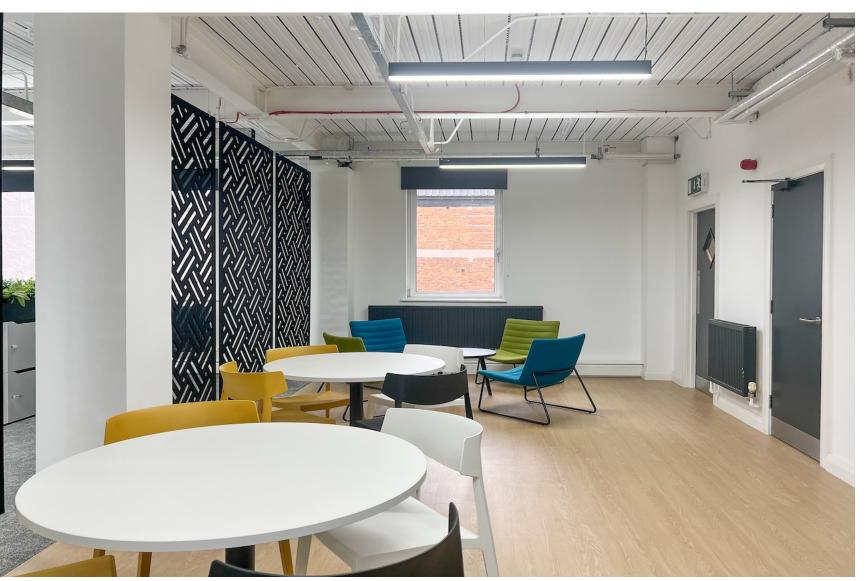

### DESCRIPTION

Finishes to include

- Refurbished entrance lobby to include smart technology access controls
- Refurbished w.c facilities
- Kitchenette
- LED strip lighting (or equivalent )
- Gas central heating.
- Carpet finishes
- Power distribution
- 600x600 suspended ceiling grids or exposed if desired