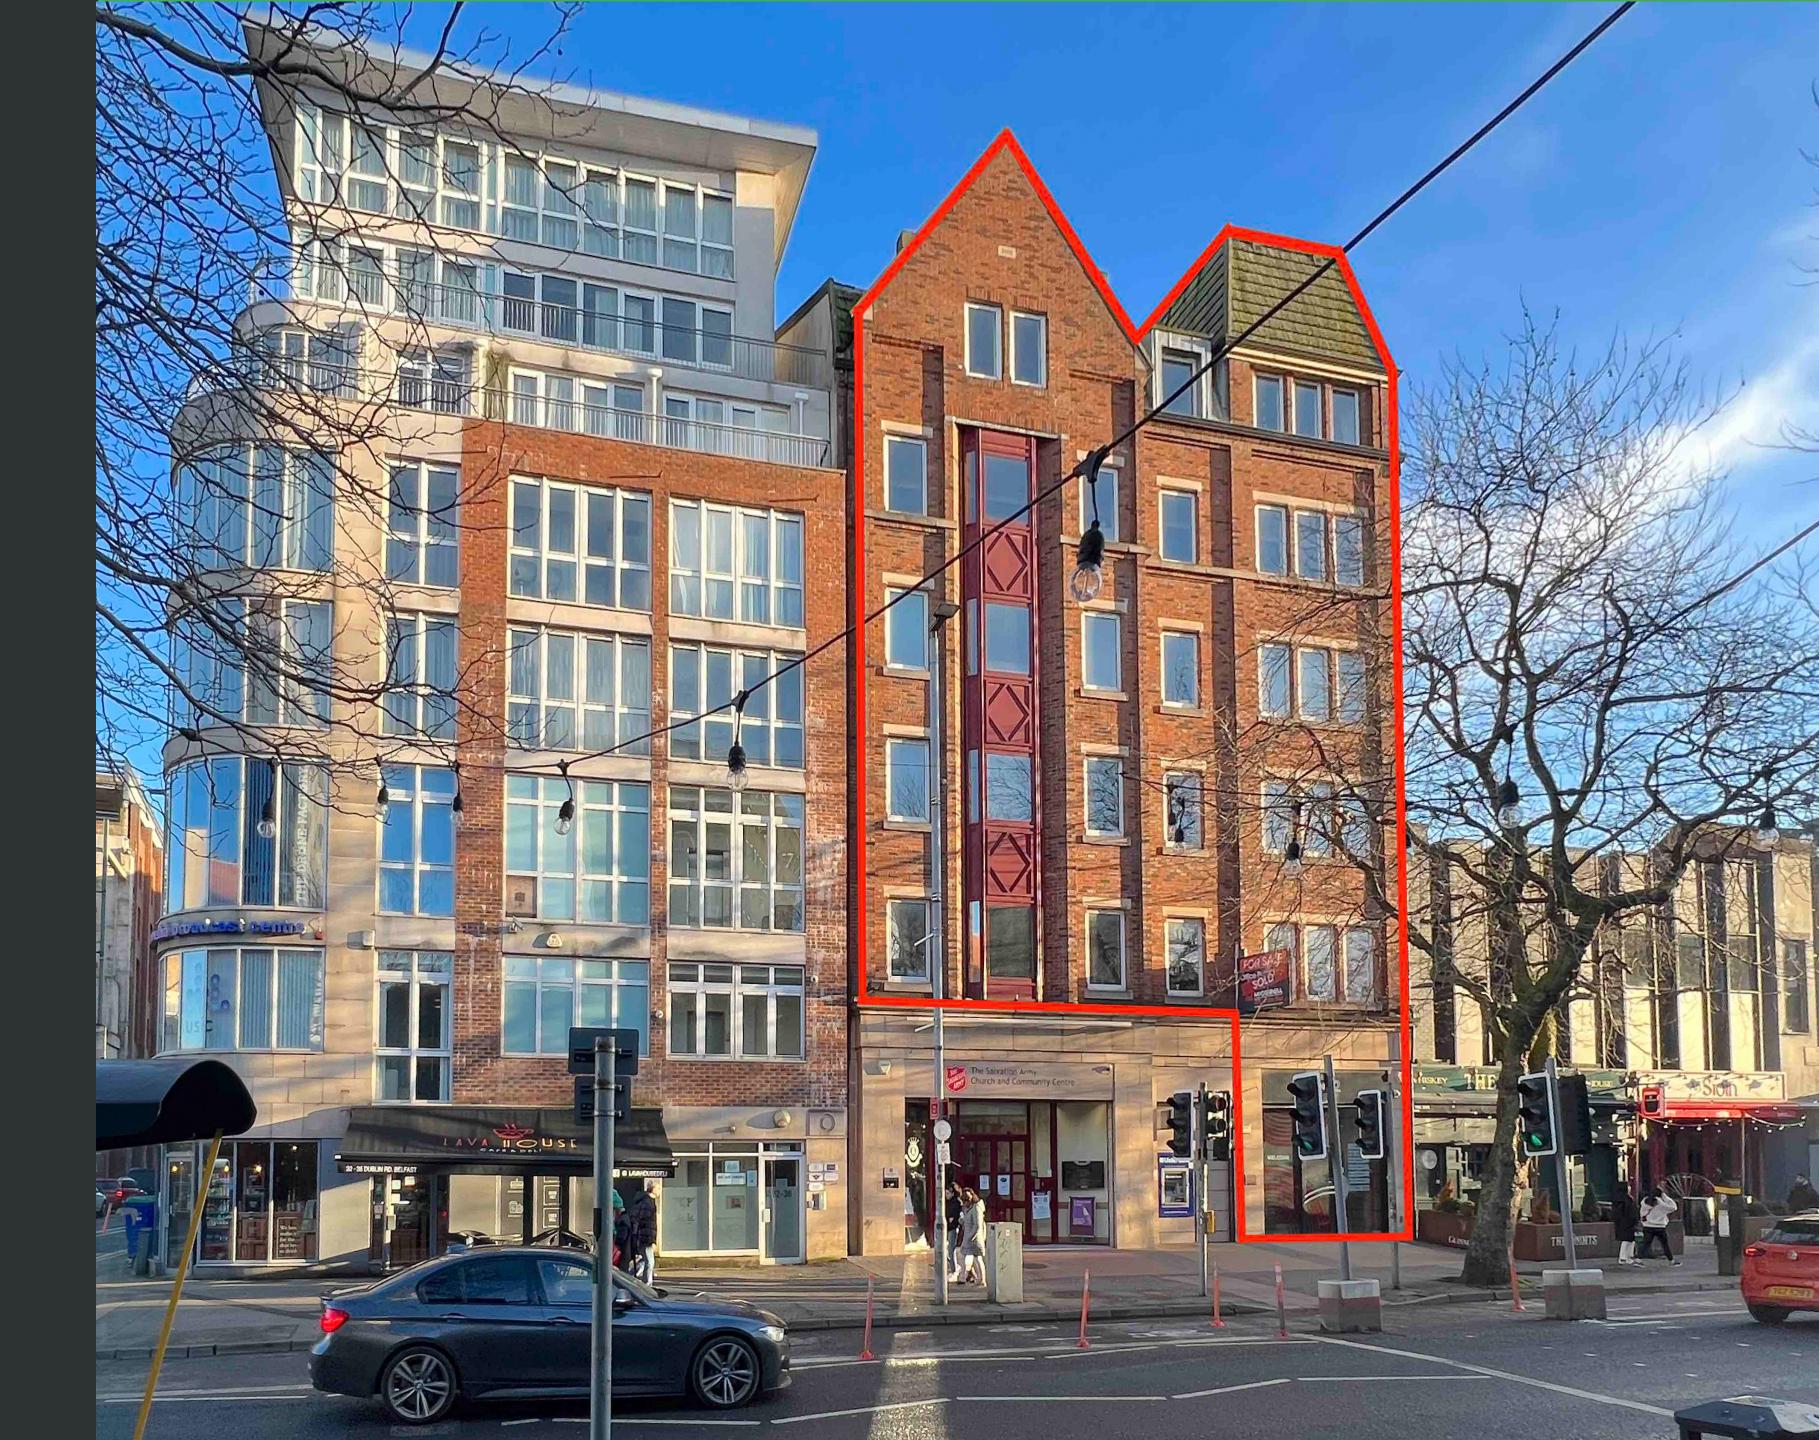

## **42 DUBLIN ROAD BELFAST** C.2-8000sq.ft

ciaran@hughescommercial.co.uk

# 028 9091 8257

www.hughescommercial.co.uk

The subject property is prominently located on the **Dublin Road** 

### LOCATION

The locality offers a commercial mix of offices, restaurants and retail and provides an attractive working environment for companies and their staff.

As a major thoroughfare from the south of the City Hall, Dublin Road also offers excellent public transport linkages to the wider Belfast area.