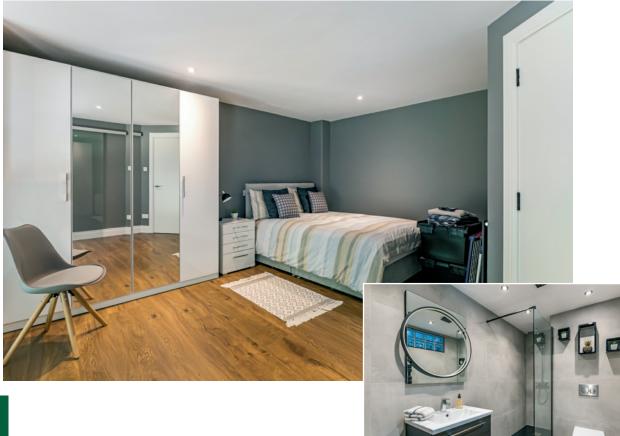

#### First Floor

LANDING: Laminate flooring, spotlights.

MEZZANINE BEDROOM: 14' 1" x 11' 7" (4.29m x 3.53m) Laminate flooring, privacy glass.

ENSUITE SHOWER ROOM: Large shower with drying area. Low flush wc, vanity unit with wash

hand basin, feature heated towel rail, spotlights.

BEDROOM (1): 16' 8" x 15' 1" (5.08m x 4.6m) Laminate flooring, spotlights.

ENSUITE SHOWER ROOM: Shower, wash hand basin, low flush wc, feature heated towel rail.