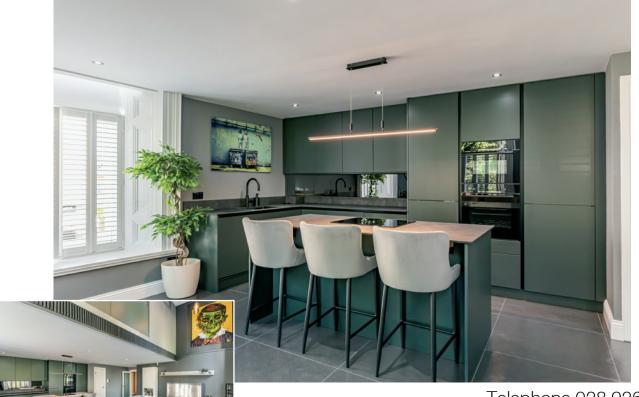

LIVING ROOM: 16' 8"  $\times$  12' 3" (5.08m  $\times$  3.73m) Feature windows and bespoke built-in TV unit.

KITCHEN: 12' 6" x 7' 9" (3.81m x 2.36m) Range of high and low level units, Single sink unit, Quooker tap, integrated fridge/freezer, integrated dishwasher and washing machine. Double oven, microwave, Schott ceramic hob, extractor fan. Island unit with storage and seating area. Open plan to: