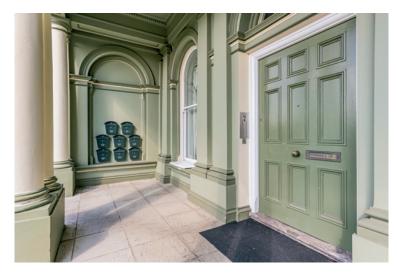

#### **Ground Floor**

ENTRANCE HALL: Italian porcelain tiled floor. Built-in storage cupboards.

DOWNSTAIRS W.C.: Low flush wc, wash hand basin, tiled floor, spotlights, extractor fan.

OFFICE/BEDROOM (3): 12' 3"  $\times$  12' 0" (3.73m  $\times$  3.66m) Gas boiler cupboard, built-in robes.