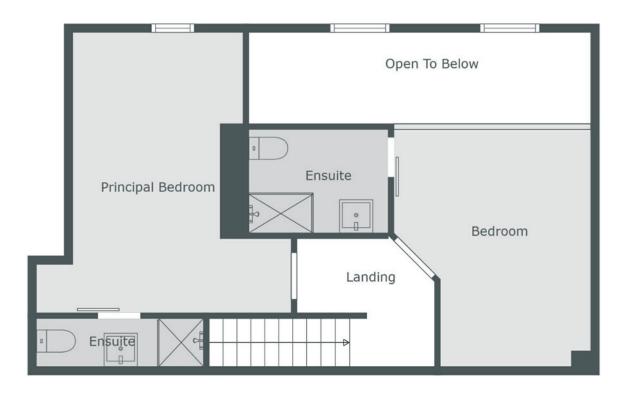

#### First Floor

LANDING: Laminate flooring, spotlights.

MEZZANINE BEDROOM: 14' 1" x 11' 7" (4.29m x 3.53m) Laminate flooring, privacy glass.

ENSUITE SHOWER ROOM: Large shower with drying area. Low flush wc, vanity unit with wash

hand basin, feature heated towel rail, spotlights.

BEDROOM (1): 16' 8" x 15' 1" (5.08m x 4.6m) Laminate flooring, spotlights.

ENSUITE SHOWER ROOM: Shower, wash hand basin, low flush wc, feature heated towel rail.