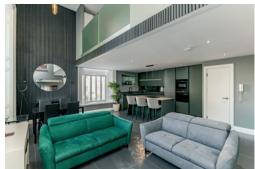

The owner has renovated the apartment in recent years to an extremely high standard. The magnificent communal areas lead to this superb apartment, which features a spacious living room open to a modern kitchen with dining area, ground floor bedroom and downstairs wc. The property also benefits from underfloor gas heating throughout the ground floor. The first floor has two further bedrooms, both with modern en suite shower rooms and one with mezzanine balcony.

LIVING ROOM: 16' 8"  $\times$  12' 3" (5.08m  $\times$  3.73m) Feature windows and bespoke built-in TV unit.

KITCHEN: 12' 6" x 7' 9" (3.81m x 2.36m) Range of high and low level units, Single sink unit, Quooker tap, integrated fridge/freezer, integrated dishwasher and washing machine. Double oven, microwave, Schott ceramic hob, extractor fan. Island unit with storage and seating area. Open plan to: