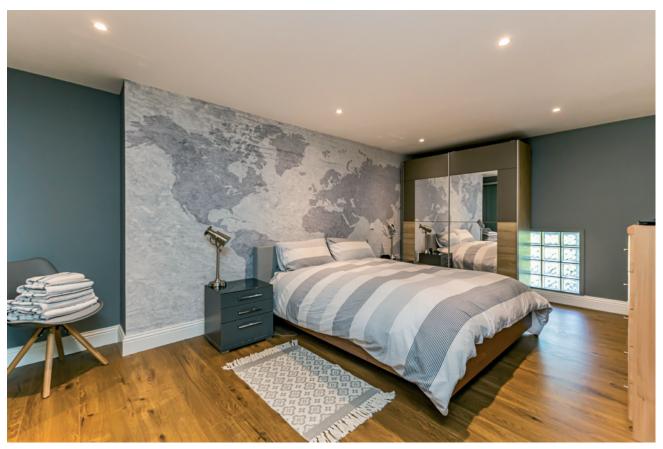

#### First Floor

LANDING: Laminate flooring, spotlights.

MEZZANINE BEDROOM: 14' 1" x 11' 7" (4.29m x 3.53m) Laminate flooring, privacy glass.

ENSUITE SHOWER ROOM: Large shower with drying area. Low flush wc, vanity unit with wash

hand basin, feature heated towel rail, spotlights.

BEDROOM (1): 16' 8" x 15' 1" (5.08m x 4.6m) Laminate flooring, spotlights.

ENSUITE SHOWER ROOM: Shower, wash hand basin, low flush wc, feature heated towel rail.