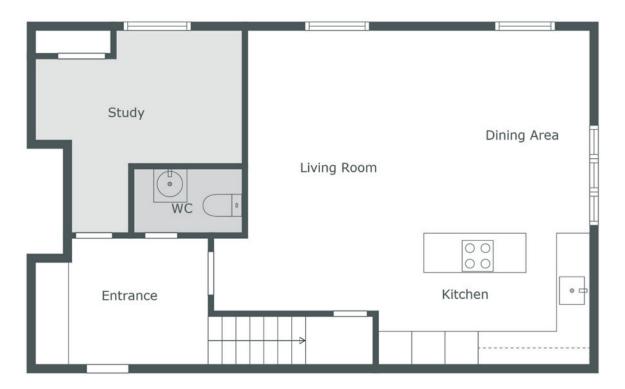

#### **Ground Floor**

ENTRANCE HALL: Italian porcelain tiled floor. Built-in storage cupboards.

DOWNSTAIRS W.C.: Low flush wc, wash hand basin, tiled floor, spotlights, extractor fan.

OFFICE/BEDROOM (3): 12' 3"  $\times$  12' 0" (3.73m  $\times$  3.66m) Gas boiler cupboard, built-in robes.

LIVING ROOM: 16' 8"  $\times$  12' 3" (5.08m  $\times$  3.73m) Feature windows and bespoke built-in TV unit.

KITCHEN: 12' 6" x 7' 9" (3.81m x 2.36m) Range of high and low level units, Single sink unit, Quooker tap, integrated fridge/freezer, integrated dishwasher and washing machine. Double oven, microwave, Schott ceramic hob, extractor fan. Island unit with storage and seating area. Open plan to:

Telephone 028 9266 1700 www.templetonrobinson.com

DINING AREA: 12' 0" x 8' 0" (3.66m x 2.44m)