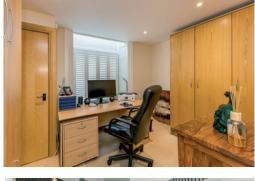

#### **Ground Floor**

ENTRANCE HALL: Italian porcelain tiled floor. Built-in storage cupboards.

DOWNSTAIRS W.C.: Low flush wc, wash hand basin, tiled floor, spotlights, extractor fan.

OFFICE/BEDROOM (3): 12' 3"  $\times$  12' 0" (3.73m  $\times$  3.66m) Gas boiler cupboard, built-in robes.