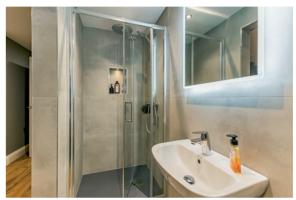

hand basin, feature heated towel rail, spotlights.

BEDROOM (1): 16' 8" x 15' 1" (5.08m x 4.6m) Laminate flooring, spotlights.

ENSUITE SHOWER ROOM: Shower, wash hand basin, low flush wc, feature heated towel rail.