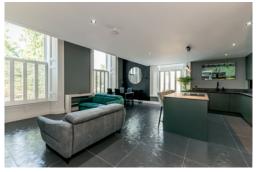

LIVING ROOM: 16' 8"  $\times$  12' 3" (5.08m  $\times$  3.73m) Feature windows and bespoke built-in TV unit.

KITCHEN: 12' 6" x 7' 9" (3.81m x 2.36m) Range of high and low level units, Single sink unit, Quooker tap, integrated fridge/freezer, integrated dishwasher and washing machine. Double oven, microwave, Schott ceramic hob, extractor fan. Island unit with storage and seating area. Open plan to: