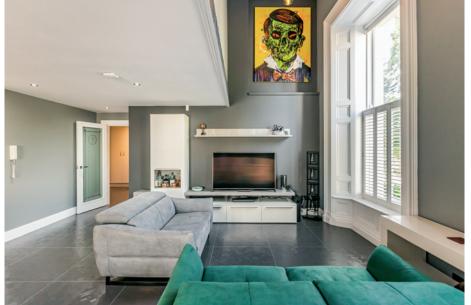

LIVING ROOM: 16' 8"  $\times$  12' 3" (5.08m  $\times$  3.73m) Feature windows and bespoke built-in TV unit.

KITCHEN: 12' 6" x 7' 9" (3.81m x 2.36m) Range of high and low level units, Single sink unit, Quooker tap, integrated fridge/freezer, integrated dishwasher and washing machine. Double oven, microwave, Schott ceramic hob, extractor fan. Island unit with storage and seating area. Open plan to: