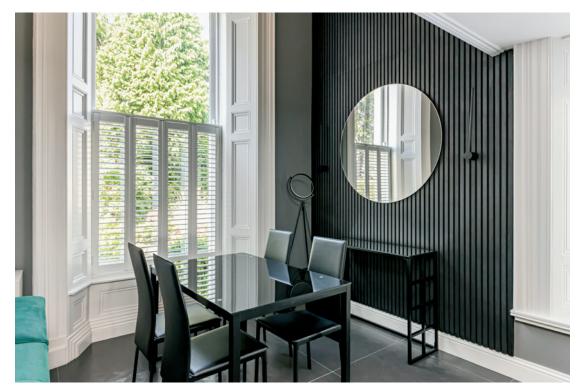

LIVING ROOM: 16' 8"  $\times$  12' 3" (5.08m  $\times$  3.73m) Feature windows and bespoke built-in TV unit.

KITCHEN: 12' 6" x 7' 9" (3.81m x 2.36m) Range of high and low level units, Single sink unit, Quooker tap, integrated fridge/freezer, integrated dishwasher and washing machine. Double oven, microwave, Schott ceramic hob, extractor fan. Island unit with storage and seating area. Open plan to:

Telephone 028 9266 1700 www.templetonrobinson.com

DINING AREA: 12' 0" x 8' 0" (3.66m x 2.44m)