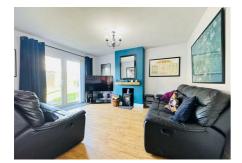

Inside the accommodation comprises; entrance hall, lounge with feature hole in wall style fireplace, multi fuel burning stove, wood laminate flooring and pvc double glazed double doors to rear and open to a fitted kitchen / diner with space for appliances and access to rear.

#### LOUNGE

14'3" x 11'11" (4.34m" x 3.63m") Feature hole in wall style fireplace with multi fuel burning stove, wood laminate 14'2" x 8'8" (4.32m" x 2.64m" ) flooring, radiator, pvc double glazed double doors to rear, open to a fitted kitchen / dining