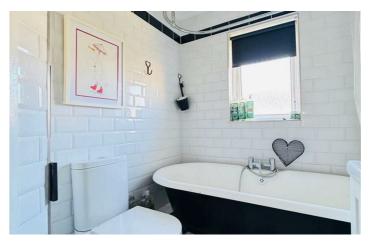

Upstairs there are three bedrooms and a modern bathroom with white suite.

Other benefits include PVC double glazing and gas heating.

Outside there is communal parking bay to front, garden to front in lawn, paved area to side and fully enclosed garden to rear in lawn with paved patio area.

# **BATHROOM**

bath, shower attachement, thermostatic shower above, vanity unit, low flush wc, fully tiled walls, tiled floor, chrome heated towel radiator, storage cupboard