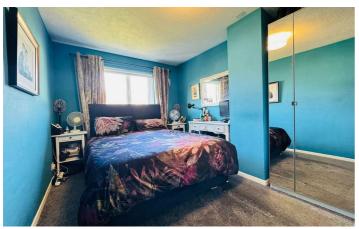

# LANDING

**BEDROOM 1** Radiator

# **BEDROOM 2**

10'3" x 9'7" (3.12m" x 2.92m" ) Radiator

10'9" x 10'5" at widest (3.28m" x 3.18m" at widest ) Radiator