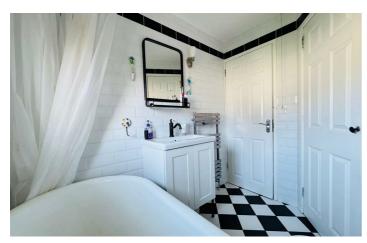

Upstairs there are three bedrooms and a modern bathroom with white suite.

Other benefits include PVC double glazing and gas heating.

Outside there is communal parking bay to front, garden to front in lawn, paved area to side and fully enclosed garden to rear in lawn with paved patio area.

# **BATHROOM**

bath, shower attachement, thermostatic shower above, vanity unit, low flush wc, fully tiled walls, tiled floor, chrome heated towel radiator, storage cupboard