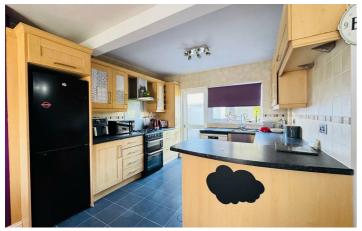

### **KITCHEN / DINER**

20'6" x 10'3" at widest (6.25m" x 3.12m" at BEDROOM 3 widest )

Range of high and low level units, formica worktop, basin 1/2 stainless steel sink unit, cooker space, stainless steel extractor fan, fridge / freezer space,

plumbed for dishwasher, partly tiled walls, wood laminate tile effect flooring White suite comprising free standing in kitchen, wood laminate flooring in dining room, pvc double glazed back door.