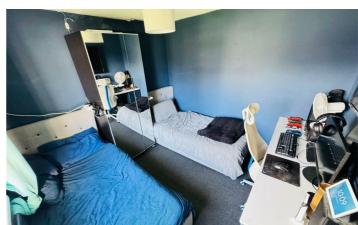

# **BEDROOM 2**

10'3" x 9'7" (3.12m" x 2.92m" ) Radiator

10'9" x 10'5" at widest (3.28m" x 3.18m" at widest ) Radiator