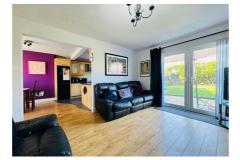

Inside the accommodation comprises; entrance hall, lounge with feature hole in wall style fireplace, multi fuel burning stove, wood laminate flooring and pvc double glazed double doors to rear and open to a fitted kitchen / diner with space for appliances and access to rear.

### **KITCHEN / DINER**

20'6" x 10'3" at widest (6.25m" x 3.12m" at BEDROOM 3 widest )

Range of high and low level units, formica worktop, basin 1/2 stainless steel sink unit, cooker space, stainless steel extractor fan, fridge / freezer space,

plumbed for dishwasher, partly tiled walls, wood laminate tile effect flooring White suite comprising free standing in kitchen, wood laminate flooring in dining room, pvc double glazed back door.