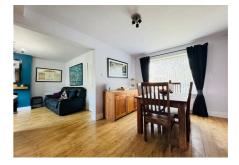

Inside the accommodation comprises; entrance hall, lounge with feature hole in wall style fireplace, multi fuel burning stove, wood laminate flooring and pvc double glazed double doors to rear and open to a fitted kitchen / diner with space for appliances and access to rear.

#### LOUNGE

14'3" x 11'11" (4.34m" x 3.63m") Feature hole in wall style fireplace with multi fuel burning stove, wood laminate 14'2" x 8'8" (4.32m" x 2.64m" ) flooring, radiator, pvc double glazed double doors to rear, open to a fitted kitchen / dining