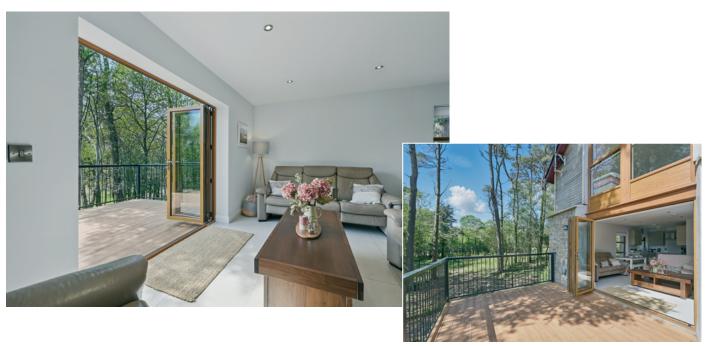

The Property Comprises:

Ground Floor

Front door to . . .

ENTRANCE HALL: Feature porcelain tiled floor.

LIVING ROOM: 16'  $7'' \times 14'$  11" (5.05m  $\times 4.55$ m) Feature bi-folding doors to spacious balcony area, feature cast iron wood burning stove.