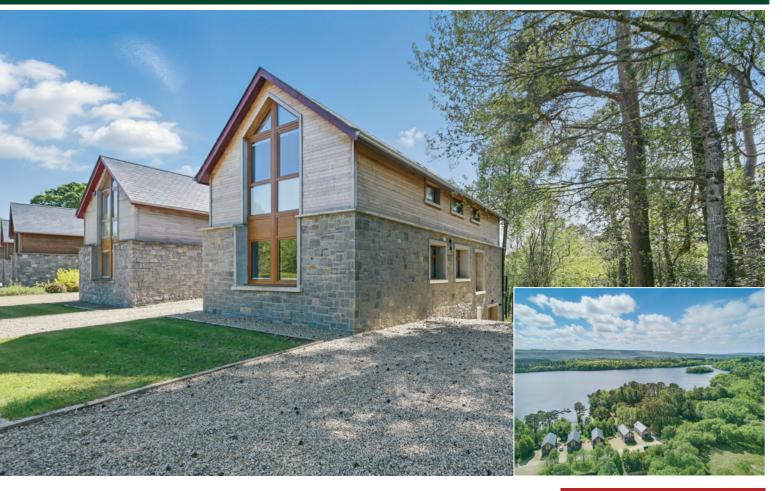

## TEMPLETON ROBINSON

This unique collection of Waterside 'boathouse' style holiday home exudes a character and charm that will have wide ranging appeal.

Situated on the shore of Lower Lough Erne the tranquility and natural beauty of the setting makes this the perfect opportunity to purchase a holiday home of one's dreams.

## Offers Over £325,000

7 Waters Edge, Beleek, Enniskillen, BT93 2EH

Viewing by appointment through agent 028 9066 3030

- Impressive 3 bedroom holiday lodge on the shore of Lough Erne
- Superb living/dining room & kitchen area
- Feature cast iron wood burner
- 3 well proportioned bedrooms, 2 with ensuite shower rooms
- Spacious decked balcony overlooking Lough Erne
- Large basement area with utility area & separate secure storage & boiler room
- Gas fired central heating
- Underfloor heating on ground floor/entrance level
- uPVC framed double glazed windows
- Deluxe shower room
- Communal woodland areas
- Access to Lough Erne (mooring costs additional levy)
- Electric car charging point