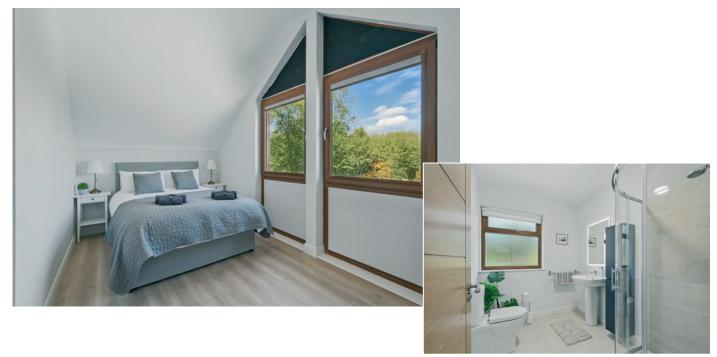

PRINCIPAL BEDROOM: 16' 7" x 14' 11" (5.05m x 4.55m) Superb range of built-in bedroom furniture.

ENSUITE SHOWER ROOM: Shower cubicle, wash hand basin, low flush wc, feature tiled walls and floor.