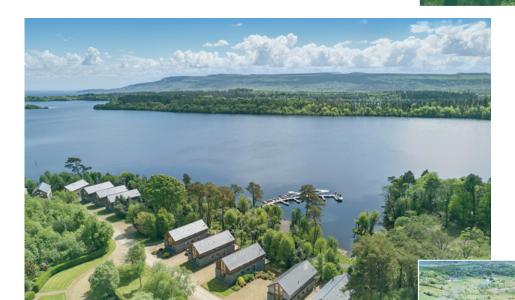

## TEMPLETON ROBINSON

This unique collection of Waterside 'boathouse' style holiday home exudes a character and charm that will have wide ranging appeal.

Situated on the shore of Lower Lough Erne the tranquility and natural beauty of the setting makes this the perfect opportunity to purchase a holiday home of one's dreams.

The surrounding woodland benefits from a range of local wildlife and access to the water is a stone's throw away.

## Location:

From Kesh take Boa Island Road towards Belleek, Waters Edge development is approximately 6 miles before Belleek.

Telephone 028 9066 3030 www.templetonrobinson.com