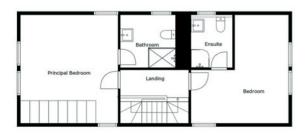

SHOWER ROOM: Shower cubicle, pedestal wash hand basin, low flush wc, fully tiled walls,

tiled floor.

First Floor

BEDROOM (2): 16' 7" x 14' 11" (5.05m x 4.55m) Range of built-in wardrobes.

ENSUITE SHOWER ROOM: Shower cubicle, pedestal wash hand basin, low flush wc, fully tiled walls, tiled floor.

PRINCIPAL BEDROOM: 16' 7" x 14' 11" (5.05m x 4.55m) Superb range of built-in bedroom furniture.

ENSUITE SHOWER ROOM: Shower cubicle, wash hand basin, low flush wc, feature tiled walls and floor.