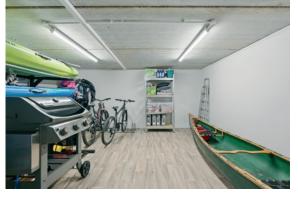

BASEMENT/RECEPTION ROOM: 23' 2"  $\times$  17' 9" (7.06m  $\times$  5.41m) Double doors to outside. Utility area plumbed for washing machine.

BOILER ROOM/STORAGE AREA: 17' 7" x 13' 8" (5.36m x 4.17m)

BEDROOM (3): 16' 7"  $\times$  11' 4" (5.05m  $\times$  3.45m) Wall-length range of wardrobes.