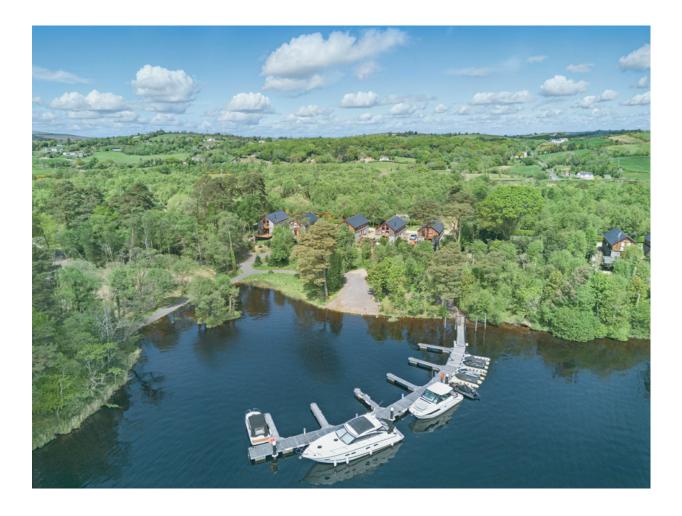

## TEMPLETON ROBINSON

This unique collection of Waterside 'boathouse' style holiday home exudes a character and charm that will have wide ranging appeal.

Situated on the shore of Lower Lough Erne the tranquility and natural beauty of the setting makes this the perfect opportunity to purchase a holiday home of one's dreams.

The surrounding woodland benefits from a range of local wildlife and access to the water is a stone's throw away.

## Location:

From Kesh take Boa Island Road towards Belleek, Waters Edge development is approximately 6 miles before Belleek.

Telephone 028 9066 3030 www.templetonrobinson.com