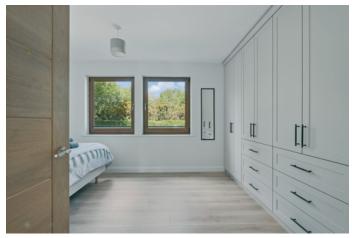

SHOWER ROOM: Shower cubicle, pedestal wash hand basin, low flush wc, fully tiled walls,

tiled floor.

First Floor

BEDROOM (2): 16' 7" x 14' 11" (5.05m x 4.55m) Range of built-in wardrobes.

ENSUITE SHOWER ROOM: Shower cubicle, pedestal wash hand basin, low flush wc, fully tiled walls, tiled floor.

PRINCIPAL BEDROOM: 16' 7" x 14' 11" (5.05m x 4.55m) Superb range of built-in bedroom furniture.

ENSUITE SHOWER ROOM: Shower cubicle, wash hand basin, low flush wc, feature tiled walls and floor.