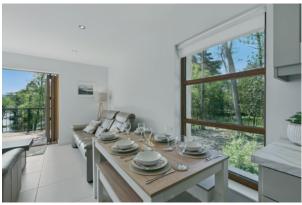

The Property Comprises:

Ground Floor

Front door to . . .

ENTRANCE HALL: Feature porcelain tiled floor.

LIVING ROOM: 16'  $7'' \times 14'$  11" (5.05m  $\times 4.55$ m) Feature bi-folding doors to spacious balcony area, feature cast iron wood burning stove.

Open plan to . . .

KITCHEN: 13' 10" x 8' 1" (4.22m x 2.46m) Superb modern kitchen with extensive range of high and low level units, plumbed for dishwasher, integrated fridge, built-in ceramic hob.

Lower Ground Floor