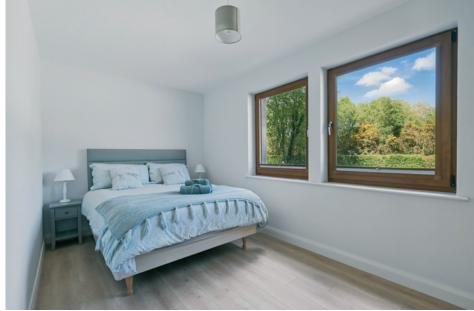

SHOWER ROOM: Shower cubicle, pedestal wash hand basin, low flush wc, fully tiled walls,

tiled floor.

First Floor

BEDROOM (2): 16' 7" x 14' 11" (5.05m x 4.55m) Range of built-in wardrobes.

ENSUITE SHOWER ROOM: Shower cubicle, pedestal wash hand basin, low flush wc, fully tiled walls, tiled floor.

PRINCIPAL BEDROOM: 16' 7" x 14' 11" (5.05m x 4.55m) Superb range of built-in bedroom furniture.

ENSUITE SHOWER ROOM: Shower cubicle, wash hand basin, low flush wc, feature tiled walls and floor.