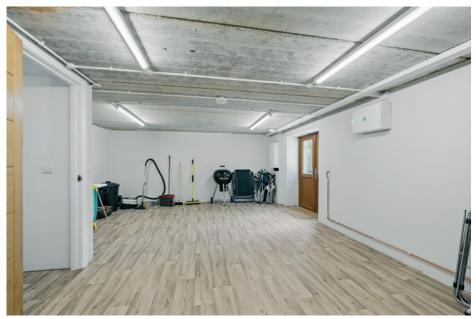

BASEMENT/RECEPTION ROOM: 23' 2"  $\times$  17' 9" (7.06m  $\times$  5.41m) Double doors to outside. Utility area plumbed for washing machine.

BOILER ROOM/STORAGE AREA: 17' 7" x 13' 8" (5.36m x 4.17m)

BEDROOM (3): 16' 7"  $\times$  11' 4" (5.05m  $\times$  3.45m) Wall-length range of wardrobes.

SHOWER ROOM: Shower cubicle, pedestal wash hand basin, low flush wc, fully tiled walls,

tiled floor.

First Floor

BEDROOM (2): 16' 7" x 14' 11" (5.05m x 4.55m) Range of built-in wardrobes.

ENSUITE SHOWER ROOM: Shower cubicle, pedestal wash hand basin, low flush wc, fully tiled walls, tiled floor.