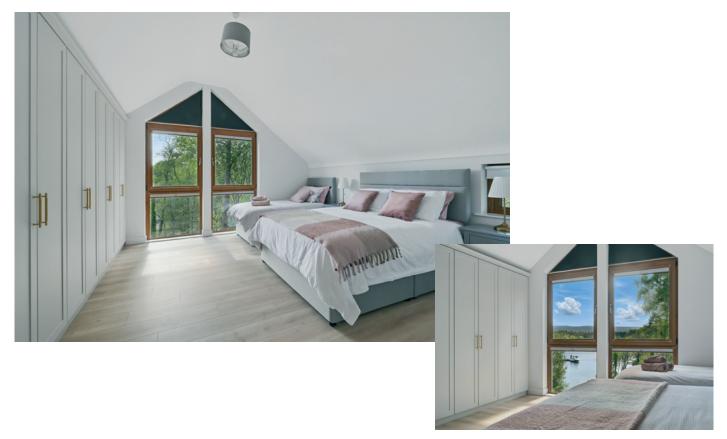

SHOWER ROOM: Shower cubicle, pedestal wash hand basin, low flush wc, fully tiled walls,

tiled floor.

First Floor

BEDROOM (2): 16' 7" x 14' 11" (5.05m x 4.55m) Range of built-in wardrobes.

ENSUITE SHOWER ROOM: Shower cubicle, pedestal wash hand basin, low flush wc, fully tiled walls, tiled floor.