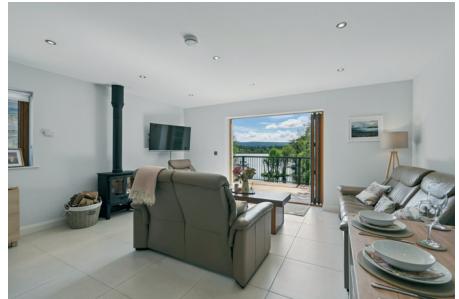

## Offers Over £325,000

7 Waters Edge, Beleek, Enniskillen, BT93 2EH

Viewing by appointment through agent 028 9066 3030

- Impressive 3 bedroom holiday lodge on the shore of Lough Erne
- Superb living/dining room & kitchen area
- Feature cast iron wood burner
- 3 well proportioned bedrooms, 2 with ensuite shower rooms
- Spacious decked balcony overlooking Lough Erne
- Large basement area with utility area & separate secure storage & boiler room
- Gas fired central heating
- Underfloor heating on ground floor/entrance level
- uPVC framed double glazed windows
- Deluxe shower room
- Communal woodland areas
- Access to Lough Erne (mooring costs additional levy)
- Electric car charging point

The Property Comprises:

Ground Floor

Front door to . . .

ENTRANCE HALL: Feature porcelain tiled floor.

LIVING ROOM: 16'  $7'' \times 14'$  11" (5.05m  $\times 4.55$ m) Feature bi-folding doors to spacious balcony area, feature cast iron wood burning stove.