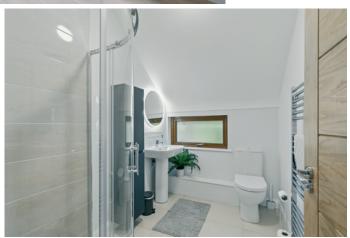

SHOWER ROOM: Shower cubicle, pedestal wash hand basin, low flush wc, fully tiled walls,

tiled floor.

First Floor

BEDROOM (2): 16' 7" x 14' 11" (5.05m x 4.55m) Range of built-in wardrobes.

ENSUITE SHOWER ROOM: Shower cubicle, pedestal wash hand basin, low flush wc, fully tiled walls, tiled floor.

PRINCIPAL BEDROOM: 16' 7" x 14' 11" (5.05m x 4.55m) Superb range of built-in bedroom furniture.

ENSUITE SHOWER ROOM: Shower cubicle, wash hand basin, low flush wc, feature tiled walls and floor.