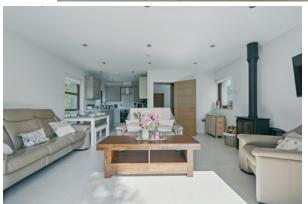

The Property Comprises:

Ground Floor

Front door to . . .

ENTRANCE HALL: Feature porcelain tiled floor.

LIVING ROOM: 16'  $7'' \times 14'$  11" (5.05m  $\times 4.55$ m) Feature bi-folding doors to spacious balcony area, feature cast iron wood burning stove.

Open plan to . . .

KITCHEN: 13' 10" x 8' 1" (4.22m x 2.46m) Superb modern kitchen with extensive range of high and low level units, plumbed for dishwasher, integrated fridge, built-in ceramic hob.

Lower Ground Floor