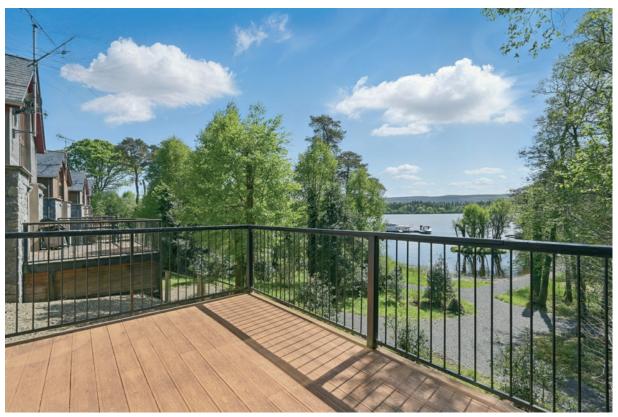

## Offers Over £325,000

7 Waters Edge, Beleek, Enniskillen, BT93 2EH

Viewing by appointment through agent 028 9066 3030

- Impressive 3 bedroom holiday lodge on the shore of Lough Erne
- Superb living/dining room & kitchen area
- Feature cast iron wood burner
- 3 well proportioned bedrooms, 2 with ensuite shower rooms
- Spacious decked balcony overlooking Lough Erne
- Large basement area with utility area & separate secure storage & boiler room
- Gas fired central heating
- Underfloor heating on ground floor/entrance level
- uPVC framed double glazed windows
- Deluxe shower room
- Communal woodland areas
- Access to Lough Erne (mooring costs additional levy)
- Electric car charging point

The Property Comprises:

Ground Floor

Front door to . . .

ENTRANCE HALL: Feature porcelain tiled floor.

LIVING ROOM: 16'  $7'' \times 14'$  11" (5.05m  $\times 4.55$ m) Feature bi-folding doors to spacious balcony area, feature cast iron wood burning stove.