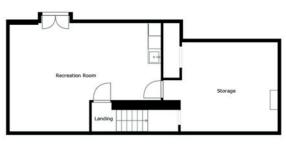

BASEMENT/RECEPTION ROOM: 23' 2"  $\times$  17' 9" (7.06m  $\times$  5.41m) Double doors to outside. Utility area plumbed for washing machine.

BOILER ROOM/STORAGE AREA: 17' 7" x 13' 8" (5.36m x 4.17m)

BEDROOM (3): 16' 7"  $\times$  11' 4" (5.05m  $\times$  3.45m) Wall-length range of wardrobes.

SHOWER ROOM: Shower cubicle, pedestal wash hand basin, low flush wc, fully tiled walls,

tiled floor.

First Floor

BEDROOM (2): 16' 7" x 14' 11" (5.05m x 4.55m) Range of built-in wardrobes.

ENSUITE SHOWER ROOM: Shower cubicle, pedestal wash hand basin, low flush wc, fully tiled walls, tiled floor.