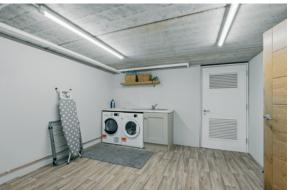

BASEMENT/RECEPTION ROOM: 23' 2"  $\times$  17' 9" (7.06m  $\times$  5.41m) Double doors to outside. Utility area plumbed for washing machine.

BOILER ROOM/STORAGE AREA: 17' 7" x 13' 8" (5.36m x 4.17m)

BEDROOM (3): 16' 7"  $\times$  11' 4" (5.05m  $\times$  3.45m) Wall-length range of wardrobes.