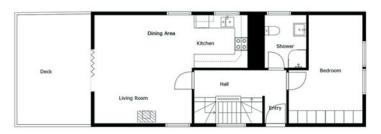

The Property Comprises:

Ground Floor

Front door to . . .

ENTRANCE HALL: Feature porcelain tiled floor.

LIVING ROOM: 16'  $7'' \times 14'$  11" (5.05m  $\times 4.55$ m) Feature bi-folding doors to spacious balcony area, feature cast iron wood burning stove.

Open plan to . . .

KITCHEN: 13' 10" x 8' 1" (4.22m x 2.46m) Superb modern kitchen with extensive range of high and low level units, plumbed for dishwasher, integrated fridge, built-in ceramic hob.

Lower Ground Floor

BASEMENT/RECEPTION ROOM: 23' 2"  $\times$  17' 9" (7.06m  $\times$  5.41m) Double doors to outside. Utility area plumbed for washing machine.

BOILER ROOM/STORAGE AREA: 17' 7" x 13' 8" (5.36m x 4.17m)

BEDROOM (3): 16' 7"  $\times$  11' 4" (5.05m  $\times$  3.45m) Wall-length range of wardrobes.

SHOWER ROOM: Shower cubicle, pedestal wash hand basin, low flush wc, fully tiled walls,

tiled floor.

First Floor

BEDROOM (2): 16' 7" x 14' 11" (5.05m x 4.55m) Range of built-in wardrobes.

ENSUITE SHOWER ROOM: Shower cubicle, pedestal wash hand basin, low flush wc, fully tiled walls, tiled floor.

PRINCIPAL BEDROOM: 16' 7" x 14' 11" (5.05m x 4.55m) Superb range of built-in bedroom furniture.

ENSUITE SHOWER ROOM: Shower cubicle, wash hand basin, low flush wc, feature tiled walls and floor.

## TEMPLETON ROBINSON

Floor 2

Floor 1

Sizes And Dimensions Are Approximate. Actual May Vary.

Lisburn Road - 028 90 66 3030
Ballyhackamore - 028 90 65 0000
Lisburn - 028 92 66 1700
North Down - 028 90 42 4747
www.templetonrobinson.com