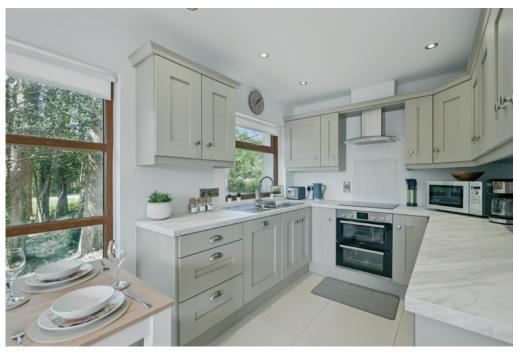

Open plan to . . .

KITCHEN: 13' 10" x 8' 1" (4.22m x 2.46m) Superb modern kitchen with extensive range of high and low level units, plumbed for dishwasher, integrated fridge, built-in ceramic hob.

Lower Ground Floor