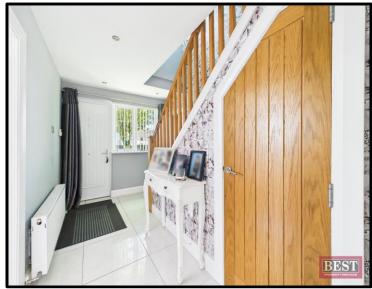

The property consists of a welcoming entrance hall with under stair storage. The lounge is located to the front of the home and has a feature fire surround with a wood burning stove. To the right of the entrance hall you will find bedroom one. Following through to the rear of the property there is an open plan living/dining room which also has a wood burning stove linked to a back boiler. Adjacent to the dining area you will find the beautifully designed kitchen which has a range of upper and lower level solid units with breakfast bar and quartz worktops and a large larder cupboard and wine cooler. There is space for a freestanding cooker and fridge freezer. Adjacent to the living space you will find a utility area with plumbing for a washing machine and a separate fully tiled w.c. with a two piece suite.