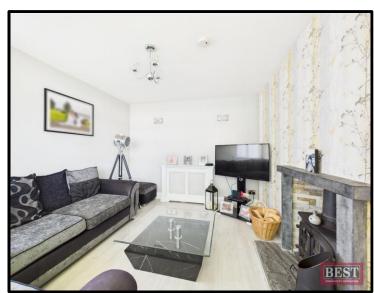

The property consists of a welcoming entrance hall with under stair storage. The lounge is located to the front of the home and has a feature fire surround with a wood burning stove. To the right of the entrance hall you will find bedroom one. Following through to the rear of the property there is an open plan living/dining room which also has a wood burning stove linked to a back boiler. Adjacent to the dining area you will find the beautifully designed kitchen which has a range of upper and lower level solid units with breakfast bar and quartz worktops and a large larder cupboard and wine cooler. There is space for a freestanding cooker and fridge freezer. Adjacent to the living space you will find a utility area with plumbing for a washing machine and a separate fully tiled w.c. with a two piece suite.