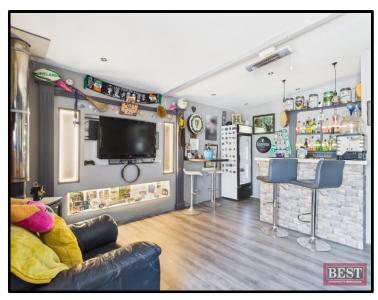

On the first floor there are two double bedrooms and the family bathroom which consists of a three piece suite and separate fully tiled shower cubicle. There is also ample storage on the first floor.

Externally to the front and sides there is a tarmac driveway with timber fencing to boundaries. The front of the house has lawns with shrubs and to the rear you will find a beautiful patio/barbecue area with a garden room which has a wood burning stove and separate w.c. In addition there is a utility store which is plumbed for a washing machine and tumble drier.