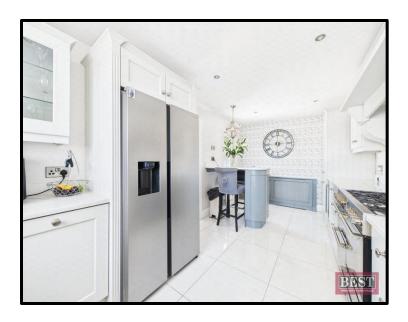

The property consists of a welcoming entrance hall with under stair storage. The lounge is located to the front of the home and has a feature fire surround with a wood burning stove. To the right of the entrance hall you will find bedroom one. Following through to the rear of the property there is an open plan living/dining room which also has a wood burning stove linked to a back boiler. Adjacent to the dining area you will find the beautifully designed kitchen which has a range of upper and lower level solid units with breakfast bar and quartz worktops and a large larder cupboard and wine cooler. There is space for a freestanding cooker and fridge freezer. Adjacent to the living space you will find a utility area with plumbing for a washing machine and a separate fully tiled w.c. with a two piece suite.