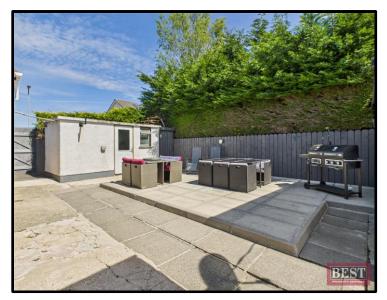

On the first floor there are two double bedrooms and the family bathroom which consists of a three piece suite and separate fully tiled shower cubicle. There is also ample storage on the first floor.

Externally to the front and sides there is a tarmac driveway with timber fencing to boundaries. The front of the house has lawns with shrubs and to the rear you will find a beautiful patio/barbecue area with a garden room which has a wood burning stove and separate w.c. In addition there is a utility store which is plumbed for a washing machine and tumble drier.