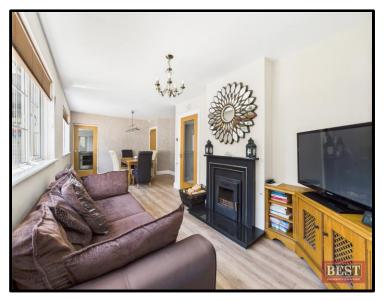

The property consists of a welcoming entrance hall with under stair storage. The lounge is located to the front of the home and has a feature fire surround with a wood burning stove. To the right of the entrance hall you will find bedroom one. Following through to the rear of the property there is an open plan living/dining room which also has a wood burning stove linked to a back boiler. Adjacent to the dining area you will find the beautifully designed kitchen which has a range of upper and lower level solid units with breakfast bar and quartz worktops and a large larder cupboard and wine cooler. There is space for a freestanding cooker and fridge freezer. Adjacent to the living space you will find a utility area with plumbing for a washing machine and a separate fully tiled w.c. with a two piece suite.