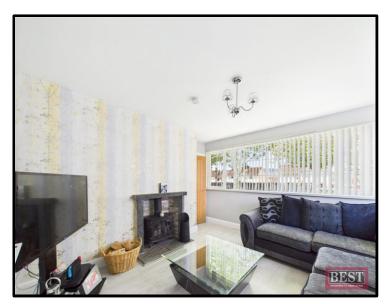

The property consists of a welcoming entrance hall with under stair storage. The lounge is located to the front of the home and has a feature fire surround with a wood burning stove. To the right of the entrance hall you will find bedroom one. Following through to the rear of the property there is an open plan living/dining room which also has a wood burning stove linked to a back boiler. Adjacent to the dining area you will find the beautifully designed kitchen which has a range of upper and lower level solid units with breakfast bar and quartz worktops and a large larder cupboard and wine cooler. There is space for a freestanding cooker and fridge freezer. Adjacent to the living space you will find a utility area with plumbing for a washing machine and a separate fully tiled w.c. with a two piece suite.