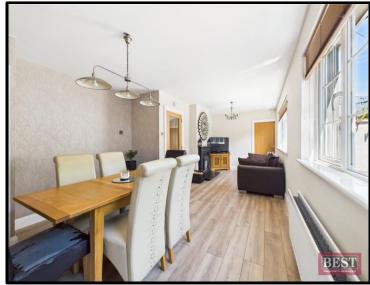

The property consists of a welcoming entrance hall with under stair storage. The lounge is located to the front of the home and has a feature fire surround with a wood burning stove. To the right of the entrance hall you will find bedroom one. Following through to the rear of the property there is an open plan living/dining room which also has a wood burning stove linked to a back boiler. Adjacent to the dining area you will find the beautifully designed kitchen which has a range of upper and lower level solid units with breakfast bar and quartz worktops and a large larder cupboard and wine cooler. There is space for a freestanding cooker and fridge freezer. Adjacent to the living space you will find a utility area with plumbing for a washing machine and a separate fully tiled w.c. with a two piece suite.