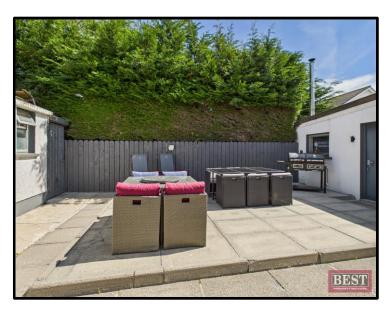

On the first floor there are two double bedrooms and the family bathroom which consists of a three piece suite and separate fully tiled shower cubicle. There is also ample storage on the first floor.

Externally to the front and sides there is a tarmac driveway with timber fencing to boundaries. The front of the house has lawns with shrubs and to the rear you will find a beautiful patio/barbecue area with a garden room which has a wood burning stove and separate w.c. In addition there is a utility store which is plumbed for a washing machine and tumble drier.