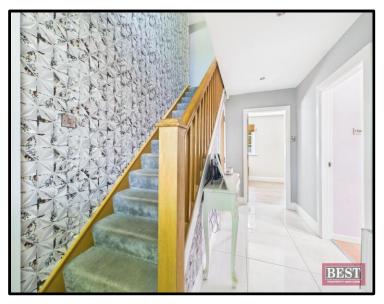

The property consists of a welcoming entrance hall with under stair storage. The lounge is located to the front of the home and has a feature fire surround with a wood burning stove. To the right of the entrance hall you will find bedroom one. Following through to the rear of the property there is an open plan living/dining room which also has a wood burning stove linked to a back boiler. Adjacent to the dining area you will find the beautifully designed kitchen which has a range of upper and lower level solid units with breakfast bar and quartz worktops and a large larder cupboard and wine cooler. There is space for a freestanding cooker and fridge freezer. Adjacent to the living space you will find a utility area with plumbing for a washing machine and a separate fully tiled w.c. with a two piece suite.