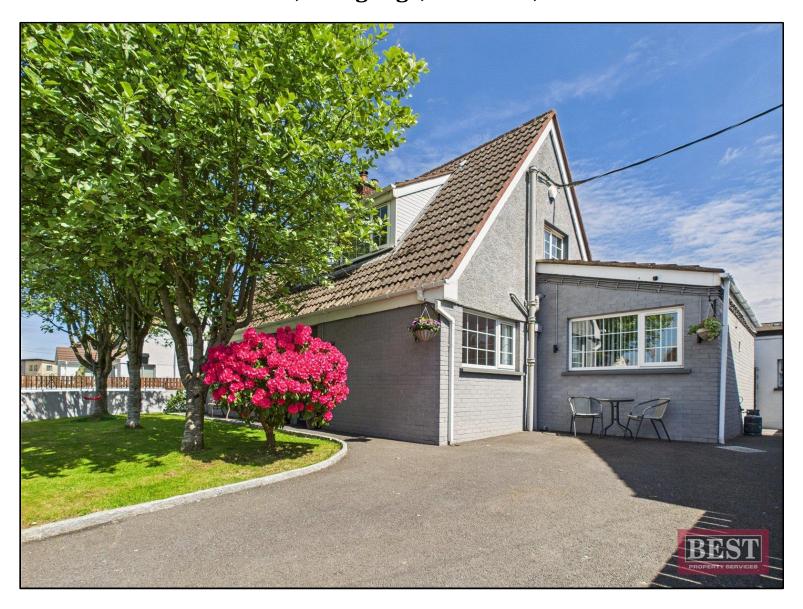

### 52 Park View, Cloughoge, Co. Down, BT35 8LX

**Offers Over £195,000** 

## EXCELLENT THREE BEDROOM DETACHED CHALET BUNGALOW LOCATED WITHIN A HIGHLY SOUGHT AFTER DEVELOPMENT

Introducing new to the market this beautifully presented three bedroom detached family home located in the ever popular Park View, Cloughoge residential development which is located just off the Forkhill Road in Newry and a 2 minute drive from the A1/N1, perfect for anyone needing to commute.

On the first floor there are two double bedrooms and the family bathroom which consists of a three piece suite and separate fully tiled shower cubicle. There is also ample storage on the first floor.

Externally to the front and sides there is a tarmac driveway with timber fencing to boundaries. The front of the house has lawns with shrubs and to the rear you will find a beautiful patio/barbecue area with a garden room which has a wood burning stove and separate w.c. In addition there is a utility store which is plumbed for a washing machine and tumble drier.