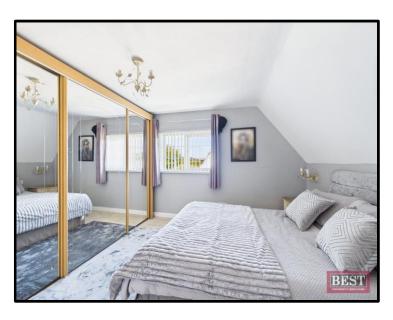

On the first floor there are two double bedrooms and the family bathroom which consists of a three piece suite and separate fully tiled shower cubicle. There is also ample storage on the first floor.

Externally to the front and sides there is a tarmac driveway with timber fencing to boundaries. The front of the house has lawns with shrubs and to the rear you will find a beautiful patio/barbecue area with a garden room which has a wood burning stove and separate w.c. In addition there is a utility store which is plumbed for a washing machine and tumble drier.