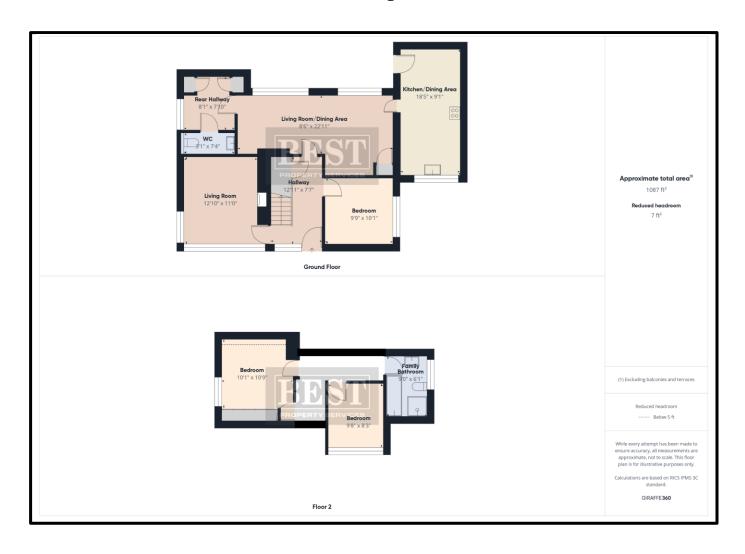

.

This well maintained family home would make an ideal purchase for either a first time buyer or buyers wishing to downsize.

Viewing is highly recommended!

- BEAUTIFUL THREE BEDROOM DETACHED DORMER BUNGALOW LOCATED A SHORT DISTANCE OFF THE FORKHILL ROAD IN NEWRY.
- Entrance Level Accommodation: Entrance Hall, Lounge, Bedroom 1, Dining/Living Area, Kitchen/Dining Area, Utility Room, Separate W.C.
- First Floor Level Accommodation: Two Double Bedrooms, Family Bathroom, storage space in eaves.
- Intruder alarm installed.
- Garden Room to the rear with fitted wood burning stove and separate w.c. Store to the rear with plumbing for a washing machine and tumble drier.
- Tarmac driveway to the front, sides and rear.
- Timber fencing to the front, side and rear.



















# Floorplan



























### **Energy Performance Certificate**



#### Viewing:

By appointment only

Our Office is Open 6 days a week Monday, Wednesday & Thursday Tuesday Friday Saturday

#### **Customer Due Diligence**

As a business carrying out estate agency work we are required to verify the identity of both the vendor and the purchaser as outlined in the following:

The Money Laundering, Terrorist Financing and Transfer of Funds (Information on the Payer) Regulations 2017 - http://www.legislation.gov.uk/uksi/2017/692/made

Any information and documentation provided by you will be held for a period of five years from when you cease to have a contractual relationship with Best Property Services Ltd. The information will be held in accordance with General Data Protection Regulation (G