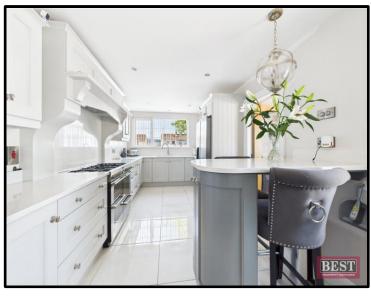

The property consists of a welcoming entrance hall with under stair storage. The lounge is located to the front of the home and has a feature fire surround with a wood burning stove. To the right of the entrance hall you will find bedroom one. Following through to the rear of the property there is an open plan living/dining room which also has a wood burning stove linked to a back boiler. Adjacent to the dining area you will find the beautifully designed kitchen which has a range of upper and lower level solid units with breakfast bar and quartz worktops and a large larder cupboard and wine cooler. There is space for a freestanding cooker and fridge freezer. Adjacent to the living space you will find a utility area with plumbing for a washing machine and a separate fully tiled w.c. with a two piece suite.