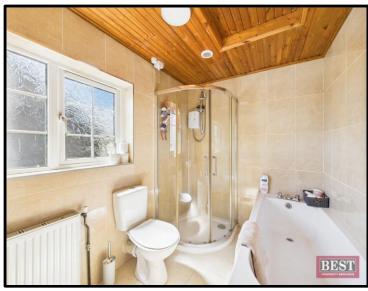

On the first floor there are two double bedrooms and the family bathroom which consists of a three piece suite and separate fully tiled shower cubicle. There is also ample storage on the first floor.

Externally to the front and sides there is a tarmac driveway with timber fencing to boundaries. The front of the house has lawns with shrubs and to the rear you will find a beautiful patio/barbecue area with a garden room which has a wood burning stove and separate w.c. In addition there is a utility store which is plumbed for a washing machine and tumble drier.