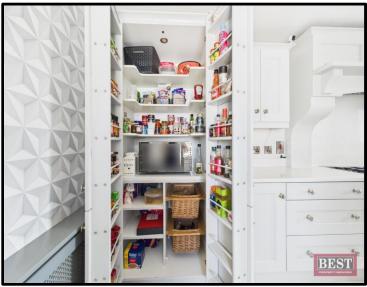

The property consists of a welcoming entrance hall with under stair storage. The lounge is located to the front of the home and has a feature fire surround with a wood burning stove. To the right of the entrance hall you will find bedroom one. Following through to the rear of the property there is an open plan living/dining room which also has a wood burning stove linked to a back boiler. Adjacent to the dining area you will find the beautifully designed kitchen which has a range of upper and lower level solid units with breakfast bar and quartz worktops and a large larder cupboard and wine cooler. There is space for a freestanding cooker and fridge freezer. Adjacent to the living space you will find a utility area with plumbing for a washing machine and a separate fully tiled w.c. with a two piece suite.