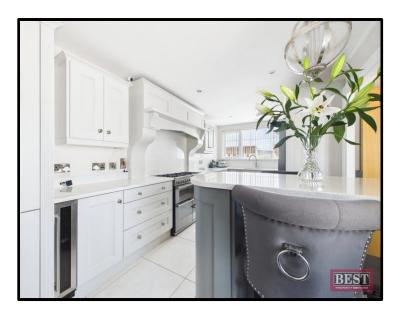

The property consists of a welcoming entrance hall with under stair storage. The lounge is located to the front of the home and has a feature fire surround with a wood burning stove. To the right of the entrance hall you will find bedroom one. Following through to the rear of the property there is an open plan living/dining room which also has a wood burning stove linked to a back boiler. Adjacent to the dining area you will find the beautifully designed kitchen which has a range of upper and lower level solid units with breakfast bar and quartz worktops and a large larder cupboard and wine cooler. There is space for a freestanding cooker and fridge freezer. Adjacent to the living space you will find a utility area with plumbing for a washing machine and a separate fully tiled w.c. with a two piece suite.