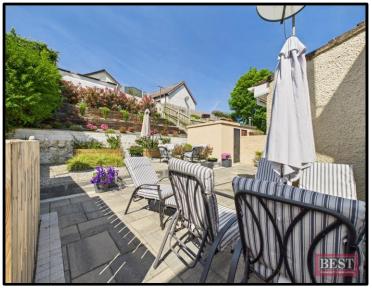

Externally there is a raised garden laid in plants, shrubs and flowers with a patio area. There is also a separate storage shed and an outside tap.

We would expect a high level of interest in this property due to its location and viewing is by appointment only.