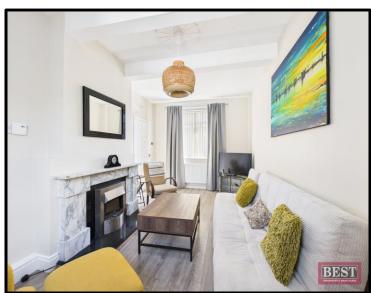

Internally the property benefits from well-proportioned accommodation that is ideal for a variety of purchasers and should tick plenty of boxes on your wish list!

Accommodation comprises of an entrance porch hall with pvc front door, leading to the entrance hall, there is a lovely bright lounge with laminate flooring and a marble fireplace with electric fire inset. To the right of the hallway you will find the dining room which is accessible to the kitchen. To the rear of the property you will find a fully fitted kitchen with a good range of high & low-level units and has an electric hob, integrated dishwasher, oven and extractor fan with a door leading to the utility room and access to the dining room. The utility room has plumbing for the washing machine and tumble drier and there is access to the rear patio area. On the first floor there are three generous sized bedrooms all of which have built in storage and the shower room consists of a three piece suite with a separate shower cubicle fully tiled and vanity sink unit with mirror above. The w.c. is adjacent.