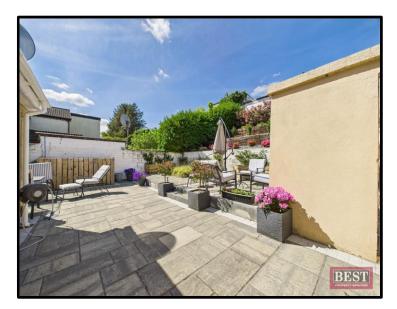

Externally there is a raised garden laid in plants, shrubs and flowers with a patio area. There is also a separate storage shed and an outside tap.

We would expect a high level of interest in this property due to its location and viewing is by appointment only.