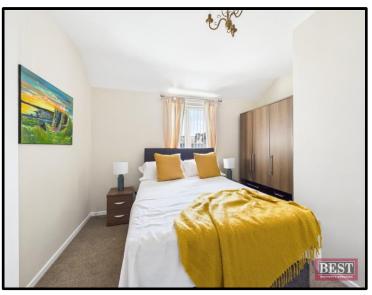

Internally the property benefits from well-proportioned accommodation that is ideal for a variety of purchasers and should tick plenty of boxes on your wish list!

Accommodation comprises of an entrance porch hall with pvc front door, leading to the entrance hall, there is a lovely bright lounge with laminate flooring and a marble fireplace with electric fire inset. To the right of the hallway you will find the dining room which is accessible to the kitchen. To the rear of the property you will find a fully fitted kitchen with a good range of high & low-level units and has an electric hob, integrated dishwasher, oven and extractor fan with a door leading to the utility room and access to the dining room. The utility room has plumbing for the washing machine and tumble drier and there is access to the rear patio area. On the first floor there are three generous sized bedrooms all of which have built in storage and the shower room consists of a three piece suite with a separate shower cubicle fully tiled and vanity sink unit with mirror above. The w.c. is adjacent.