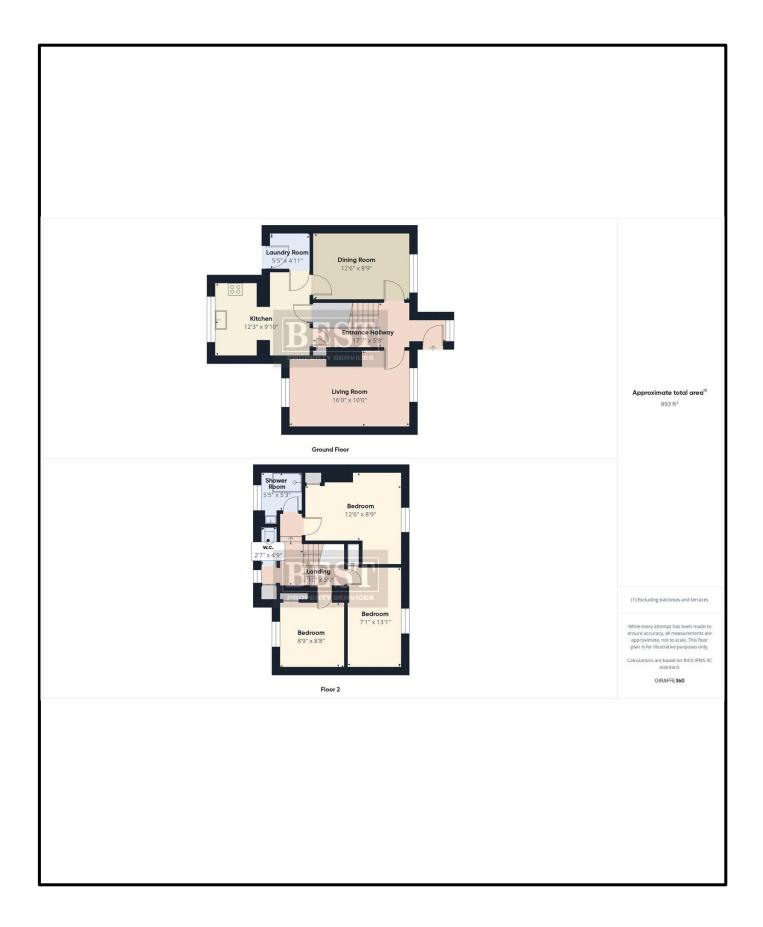

storage shed and an outside tap.

We would expect a high level of interest in this property due to its location and viewing is by appointment only.

- EXCELLENT END OF TERRACE TOWNHOUSE WITHIN WALKING DISTANCE OF NEWRY CITY CENTRE
- Ground Floor Accommodation: Entrance Hall, Lounge, Dining Room, Kitchen/Dining Area, Utility Room
- First Floor Accommodation: Landing, Three generous sized bedrooms, Shower Room, Separate W.C.
- Oil Fired Central Heating. Pvc Double Glazing.
- Heating system is operated via Smart Tado thermostat
- Located in a quiet cul-de-sac in the heart of Newry
- Gardens laid in plants and shrubs to the rear with patio area. Outside Store. Outside Tap.
- Access to the side of the property.
- Carpets, curtains and blinds included within sale.

















# Floorplan















## **Energy Performance Certificate**

TBC

#### Viewing:

By appointment only

Our Office is Open 6 days a week Monday, Wednesday & Thursday Tuesday Friday Saturdav

#### **Customer Due Diligence**

As a business carrying out estate agency work we are required to verify the identity of both the vendor and the purchaser as outlined in the following:

The Money Laundering, Terrorist Financing and Transfer of Funds (Information on the Payer) Regulations 2017 http://www.legislation.gov.uk/uksi/2017/692/made

Any information and documentation provided by you will be held for a period of five years from when you cease to have a contractual relationship with Best Property Services Ltd. The information will be held in accordance with General Data Protection Regulation (GDPR) on our