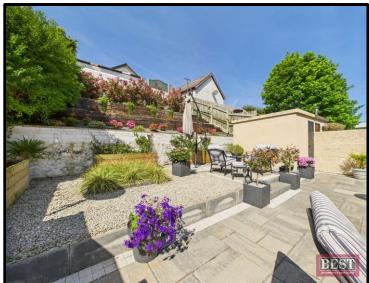

Externally there is a raised garden laid in plants, shrubs and flowers with a patio area. There is also a separate storage shed and an outside tap.

We would expect a high level of interest in this property due to its location and viewing is by appointment only.