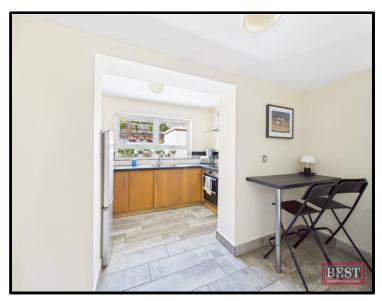

Internally the property benefits from well-proportioned accommodation that is ideal for a variety of purchasers and should tick plenty of boxes on your wish list!

Accommodation comprises of an entrance porch hall with pvc front door, leading to the entrance hall, there is a lovely bright lounge with laminate flooring and a marble fireplace with electric fire inset. To the right of the hallway you will find the dining room which is accessible to the kitchen. To the rear of the property you will find a fully fitted kitchen with a good range of high & low-level units and has an electric hob, integrated dishwasher, oven and extractor fan with a door leading to the utility room and access to the dining room. The utility room has plumbing for the washing machine and tumble drier and there is access to the rear patio area. On the first floor there are three generous sized bedrooms all of which have built in storage and the shower room consists of a three piece suite with a separate shower cubicle fully tiled and vanity sink unit with mirror above. The w.c. is adjacent.