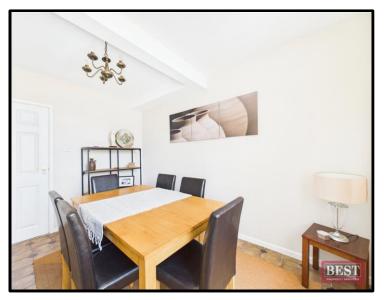

Internally the property benefits from well-proportioned accommodation that is ideal for a variety of purchasers and should tick plenty of boxes on your wish list!

Accommodation comprises of an entrance porch hall with pvc front door, leading to the entrance hall, there is a lovely bright lounge with laminate flooring and a marble fireplace with electric fire inset. To the right of the hallway you will find the dining room which is accessible to the kitchen. To the rear of the property you will find a fully fitted kitchen with a good range of high & low-level units and has an electric hob, integrated dishwasher, oven and extractor fan with a door leading to the utility room and access to the dining room. The utility room has plumbing for the washing machine and tumble drier and there is access to the rear patio area. On the first floor there are three generous sized bedrooms all of which have built in storage and the shower room consists of a three piece suite with a separate shower cubicle fully tiled and vanity sink unit with mirror above. The w.c. is adjacent.