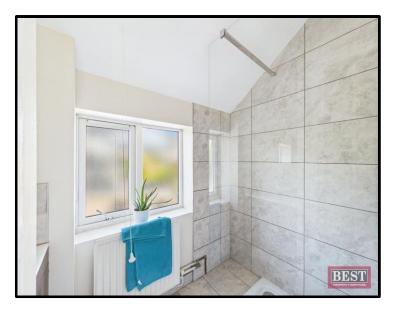

Internally the property benefits from well-proportioned accommodation that is ideal for a variety of purchasers and should tick plenty of boxes on your wish list!

Accommodation comprises of an entrance porch hall with pvc front door, leading to the entrance hall, there is a lovely bright lounge with laminate flooring and a marble fireplace with electric fire inset. To the right of the hallway you will find the dining room which is accessible to the kitchen. To the rear of the property you will find a fully fitted kitchen with a good range of high & low-level units and has an electric hob, integrated dishwasher, oven and extractor fan with a door leading to the utility room and access to the dining room. The utility room has plumbing for the washing machine and tumble drier and there is access to the rear patio area. On the first floor there are three generous sized bedrooms all of which have built in storage and the shower room consists of a three piece suite with a separate shower cubicle fully tiled and vanity sink unit with mirror above. The w.c. is adjacent.