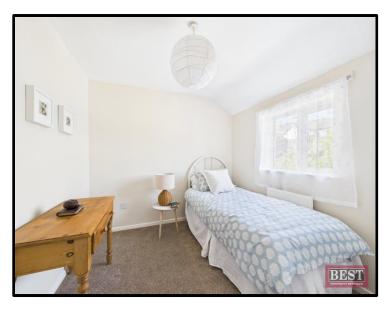

Internally the property benefits from well-proportioned accommodation that is ideal for a variety of purchasers and should tick plenty of boxes on your wish list!

Accommodation comprises of an entrance porch hall with pvc front door, leading to the entrance hall, there is a lovely bright lounge with laminate flooring and a marble fireplace with electric fire inset. To the right of the hallway you will find the dining room which is accessible to the kitchen. To the rear of the property you will find a fully fitted kitchen with a good range of high & low-level units and has an electric hob, integrated dishwasher, oven and extractor fan with a door leading to the utility room and access to the dining room. The utility room has plumbing for the washing machine and tumble drier and there is access to the rear patio area. On the first floor there are three generous sized bedrooms all of which have built in storage and the shower room consists of a three piece suite with a separate shower cubicle fully tiled and vanity sink unit with mirror above. The w.c. is adjacent.