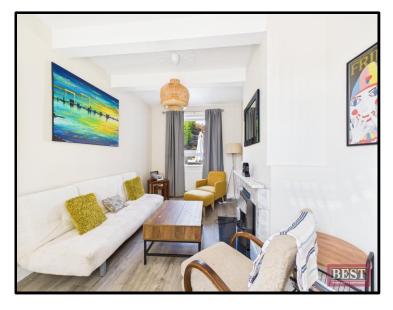

Internally the property benefits from well-proportioned accommodation that is ideal for a variety of purchasers and should tick plenty of boxes on your wish list!

Accommodation comprises of an entrance porch hall with pvc front door, leading to the entrance hall, there is a lovely bright lounge with laminate flooring and a marble fireplace with electric fire inset. To the right of the hallway you will find the dining room which is accessible to the kitchen. To the rear of the property you will find a fully fitted kitchen with a good range of high & low-level units and has an electric hob, integrated dishwasher, oven and extractor fan with a door leading to the utility room and access to the dining room. The utility room has plumbing for the washing machine and tumble drier and there is access to the rear patio area. On the first floor there are three generous sized bedrooms all of which have built in storage and the shower room consists of a three piece suite with a separate shower cubicle fully tiled and vanity sink unit with mirror above. The w.c. is adjacent.