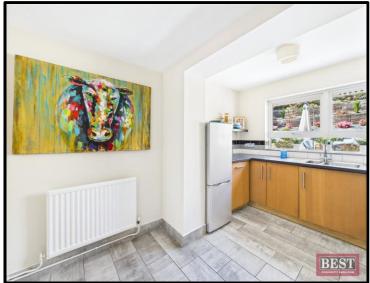

Internally the property benefits from well-proportioned accommodation that is ideal for a variety of purchasers and should tick plenty of boxes on your wish list!

Accommodation comprises of an entrance porch hall with pvc front door, leading to the entrance hall, there is a lovely bright lounge with laminate flooring and a marble fireplace with electric fire inset. To the right of the hallway you will find the dining room which is accessible to the kitchen. To the rear of the property you will find a fully fitted kitchen with a good range of high & low-level units and has an electric hob, integrated dishwasher, oven and extractor fan with a door leading to the utility room and access to the dining room. The utility room has plumbing for the washing machine and tumble drier and there is access to the rear patio area. On the first floor there are three generous sized bedrooms all of which have built in storage and the shower room consists of a three piece suite with a separate shower cubicle fully tiled and vanity sink unit with mirror above. The w.c. is adjacent.