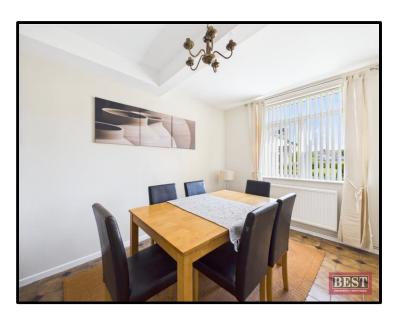

Internally the property benefits from well-proportioned accommodation that is ideal for a variety of purchasers and should tick plenty of boxes on your wish list!

Accommodation comprises of an entrance porch hall with pvc front door, leading to the entrance hall, there is a lovely bright lounge with laminate flooring and a marble fireplace with electric fire inset. To the right of the hallway you will find the dining room which is accessible to the kitchen. To the rear of the property you will find a fully fitted kitchen with a good range of high & low-level units and has an electric hob, integrated dishwasher, oven and extractor fan with a door leading to the utility room and access to the dining room. The utility room has plumbing for the washing machine and tumble drier and there is access to the rear patio area. On the first floor there are three generous sized bedrooms all of which have built in storage and the shower room consists of a three piece suite with a separate shower cubicle fully tiled and vanity sink unit with mirror above. The w.c. is adjacent.