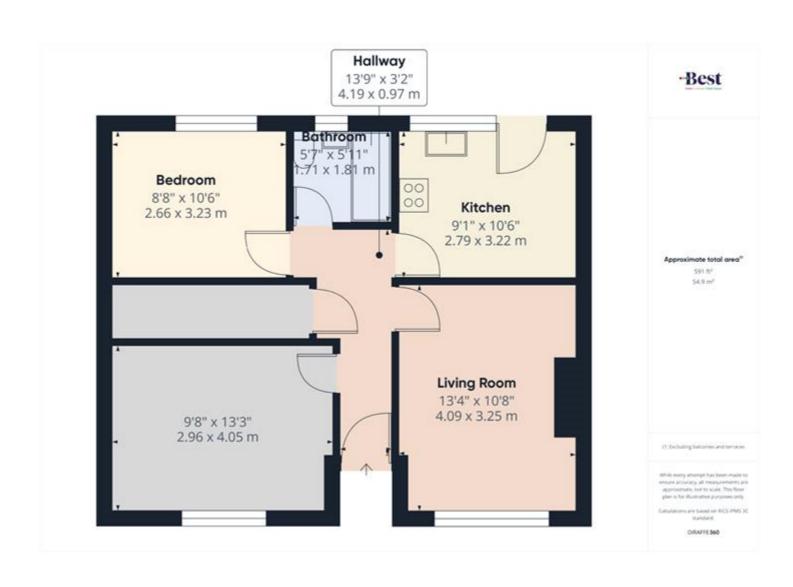

## **Entrance hall**

Built in storage

## Lounge

Laminate wood flooring. Wall mounted electric fire

#### Kitchen

Good range of high and low level units. Space for appliances and plumbed for utilities. Ample room for table. Door to rear garden

# **Bedroom 1**

Built in storage

## **Bedroom 2**

Laminate wood flooring. Another good size room

# **Bathroom**

White suite comprising low flush WC, Vanity sink unit, panelled bath with thermostatically controlled telephone shower head