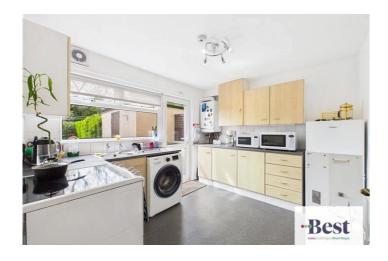

#### Kitchen

Good range of high and low level units. Space for appliances and plumbed for utilities. Ample room for table. Door to rear garden