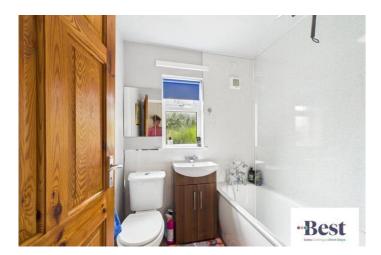

# **Bathroom**

White suite comprising low flush WC, Vanity sink unit, panelled bath with thermostatically controlled telephone shower head