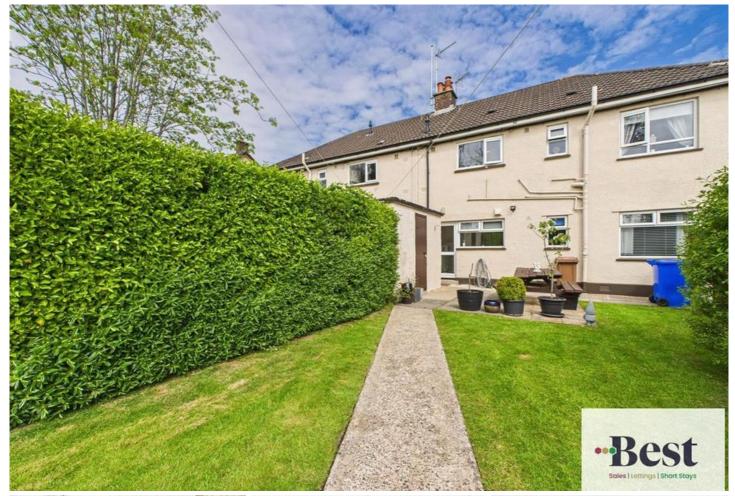

#### Outsida

This makes this apartment shine. Great garden - paved patio with seating space leading to a length well maintained lawn. Coal and store shed both have electric. Bordered by plants and shrubs this feels private, mature and peaceful.