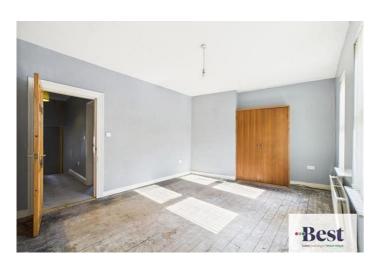

#### Living room

w: 7.11m x l: 3.83m (w: 23' 4" x l: 12' 7") Large bright front living room with laminate flooring and fireplace.

#### Bedroom 1

w: 5.02m x l: 3.51m (w: 16' 6" x l: 11' 6") Large bright front room.