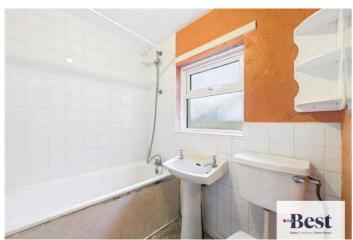

#### Bathroom

w: 2.06m x l: 1.82m (w: 6' 9" x l: 6' ) Downstairs white suite comprising of low flush WC. Pedestal wash hand basin. Bath with overhead shower.