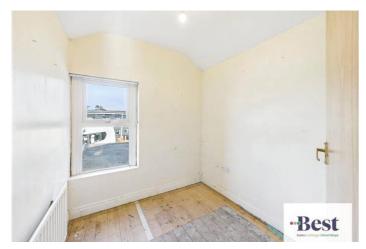

#### Bedroom 2

w: 3.45m x l: 2.51m (w: 11' 4" x l: 8' 3") another good double

#### Bedroom 3

w: 2.07m x l: 1.04m (w: 6' 9" x l: 3' 5") Good size 3rd bedroom to the back of the property.