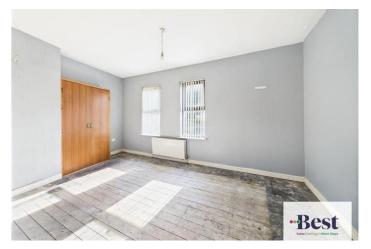

#### Living room

w: 7.11m x l: 3.83m (w: 23' 4" x l: 12' 7") Large bright front living room with laminate flooring and fireplace.

#### Bedroom 1

w: 5.02m x l: 3.51m (w: 16' 6" x l: 11' 6") Large bright front room.