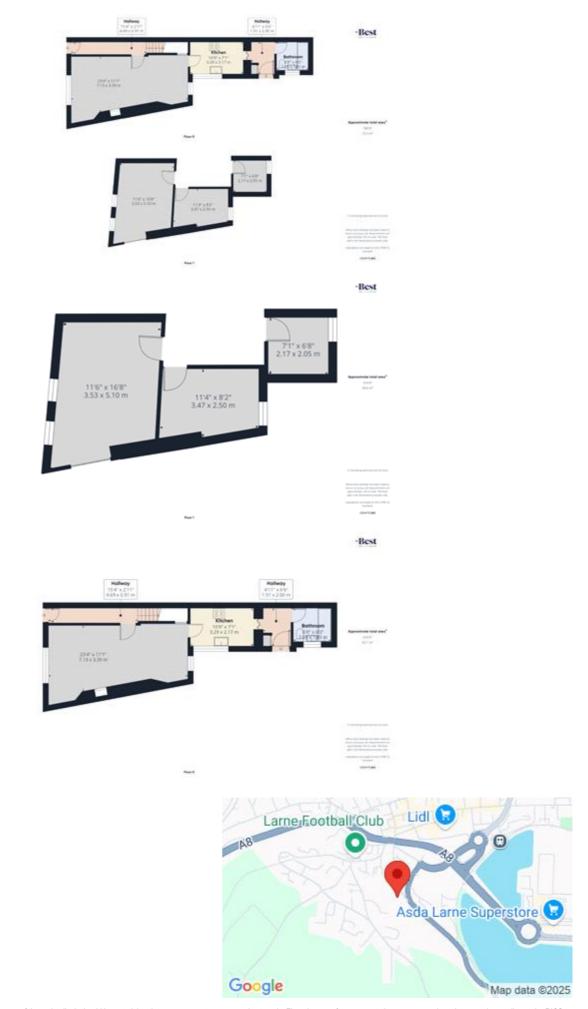

### Entrance hall

Bright long entrance hall with tiled flooring.

#### Living room

w: 7.11m x l: 3.83m (w: 23' 4" x l: 12' 7") Large bright front living room with laminate flooring and fireplace.

#### **Kitchen**

w: 3.31m x l: 2.14m (w: 10' 10" x l: 7' ) Generous galley kitchen with tiled flooring.

#### Bathroom

w: 2.06m x l: 1.82m (w: 6' 9" x l: 6' ) Downstairs white suite comprising of low flush WC. Pedestal wash hand basin. Bath with overhead shower.

#### Bedroom 1

w: 5.02m x l: 3.51m (w: 16' 6" x l: 11' 6") Large bright front room.

#### Bedroom 2

w: 3.45m x l: 2.51m (w: 11' 4" x l: 8' 3") another good double

#### Bedroom 3

w: 2.07m x l: 1.04m (w: 6' 9" x l: 3' 5") Good size 3rd bedroom to the back of the property.

#### **Rear Garden**

Enclosed rear yard area.

PLEASE NOTE: We have not tested any appliances or systems at this property. Every effort has been taken to ensure the accuracy of the details provided and the measurements and information given are deemed to be accurate however all purchasers should carry out necessary checks as appropriate and instruct their own surveying/ legal representative prior to completion.