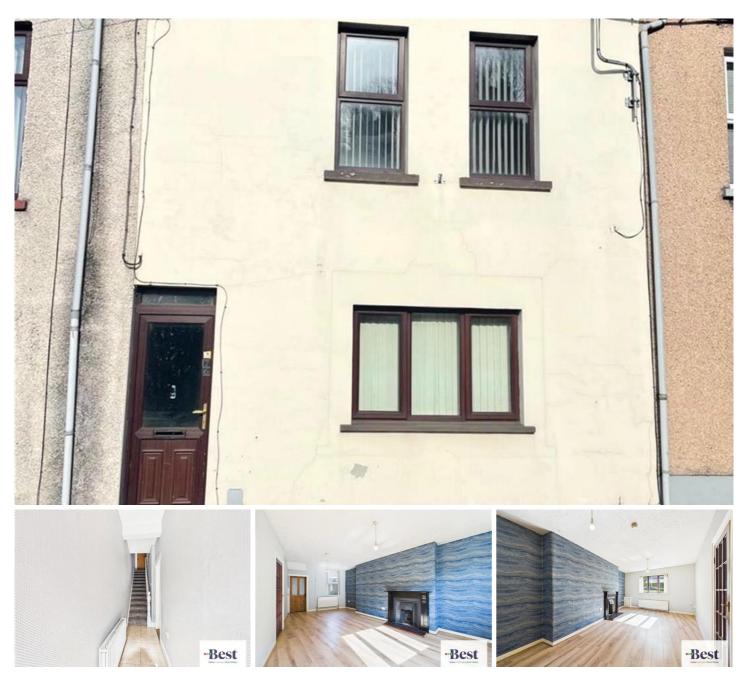

# CIRCULAR ROAD, LARNE OIRO £75,000

Large three bedroom house in a popular residential area. Close to town parks, schools and all local amenities. Minutes to Bus Station, Town Centre and Train. Ready for modernisation with generous rooms and three bedrooms, this would make an ideal investor purchase. Extended Mid Terrace Generous Lounge Kitchen Downstairs Bathroom Three Bedrooms PVC Double Glazing Gas Heating

### Entrance hall

Bright long entrance hall with tiled flooring.

#### Living room

w: 7.11m x l: 3.83m (w: 23' 4" x l: 12' 7") Large bright front living room with laminate flooring and fireplace.