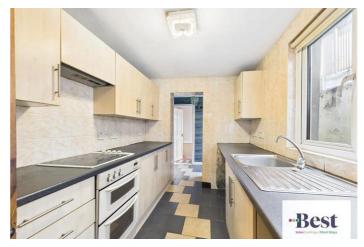

#### **Kitchen**

w: 3.31m x l: 2.14m (w: 10' 10" x l: 7' ) Generous galley kitchen with tiled flooring.