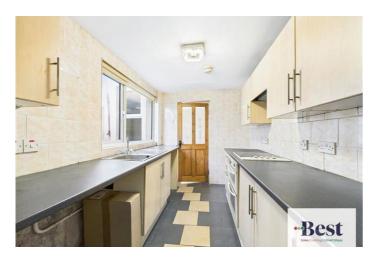

#### **Kitchen**

w: 3.31m x l: 2.14m (w: 10' 10" x l: 7' ) Generous galley kitchen with tiled flooring.