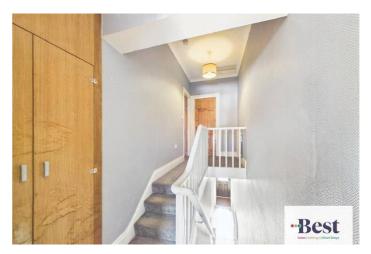

stairs white suite comprising of low flush WC. Pedestal wash hand basin. Bath with overhead shower.

#### Bedroom 1

w: 5.02m x l: 3.51m (w: 16' 6" x l: 11' 6") Large bright front room.

#### Bedroom 2

w: 3.45m x l: 2.51m (w: 11' 4" x l: 8' 3") another good double

#### Bedroom 3

w: 2.07m x l: 1.04m (w: 6' 9" x l: 3' 5") Good size 3rd bedroom to the back of the property.

#### **Rear Garden**

Enclosed rear yard area.

PLEASE NOTE: We have not tested any appliances or systems at this property. Every effort has been taken to ensure the accuracy of the details provided and the measurements and information given are deemed to be accurate however all purchasers should carry out necessary checks as appropriate and instruct their own surveying/ legal representative prior to completion.

















Whilst every effort is made to ensure the accuracy of these details, it should be noted that the measurements are approximate only. Floorplans are for representation purposes only and prepared according to the RICS Code of Measuring Practice by our floorplan provider. Therefore, the layout of doors, windows and rooms are approximate and should be regarded as such by any prospective purchaser. Any internal photographs are intended as a guide only and it should not be assumed that any of the furniture/liftings are included in any sale. Where shown, details of lease, ground rent and service charge are provided by the vendor and their accuracy cannot be guaranteed, as the information may not have been verified and further checks should be made either through your solicitor/conveyance