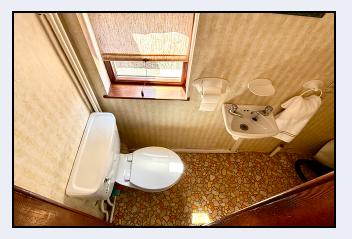

Entrance Hall 15' 0" x 6' 0" (4.57m x 1.83m)

**W.c** 8' 0" x 2' 7" (2.44m x 0.79m) W.c & wash hand basin

**Family/Dining Room** 11' 0" x 10' 0" (3.35m x 3.05m) Storage cupboard, glazed sliding doors to lounge