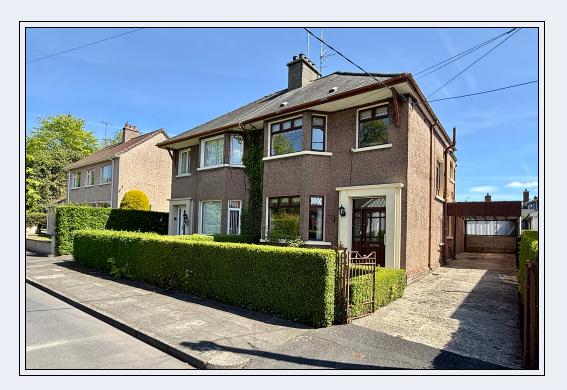

### 12 Windsor Avenue, Portadown, Co Armagh BT63 5DB

- Entrance hall with downstairs w.c
- Lounge with tiled fireplace
- Family/dining room
- White coloured kitchen
- Dining area
- Three bedrooms