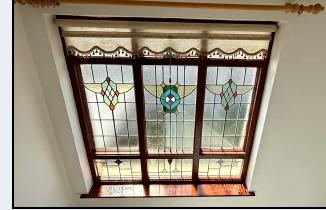

**1st Floor Landing** Feature window with stained glass

Bedroom 1 15' 0" x 10' 8" (4.57m x 3.25m) Bay window