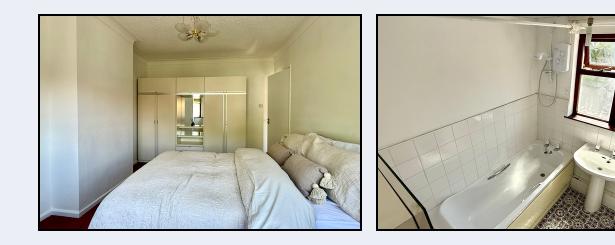

**1st Floor Landing** Feature window with stained glass

Bedroom 1 15' 0" x 10' 8" (4.57m x 3.25m) Bay window

#### Bathroom

7' 3" x 6' 5" (2.21m x 1.96m) White suite comprising panelled bath with shower, wash hand basin, partially tiled walls, hot press, separate w.c.

Separate W.c 5' 2" x 2' 8" (1.57m x 0.81m)