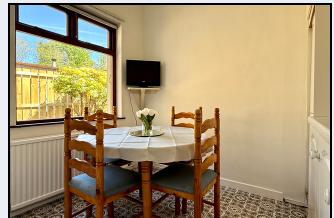

#### Kitchen

18' 0" x 7' 0" (5.49m x 2.13m) White kitchen with high & low level units, display cabinet, 1½ bowl stainless steel sink, cooker, extractor fan, dishwasher, fridge/freezer, washing machine, partially tiled walls, dining area