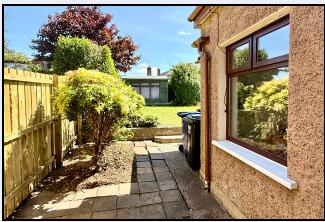

#### Outside

Hedge at front, front garden laid in lawn Concrete driveway with carport Spacious rear garden laid in lawn with summer house