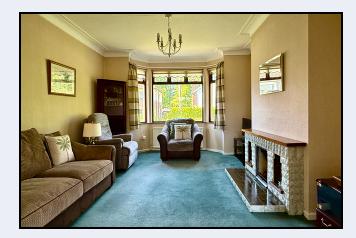

Lounge 15' 0" x 12' 3" (4.57m x 3.73m) Tiled fireplace with mahogany mantle, bay window, ceiling corniced