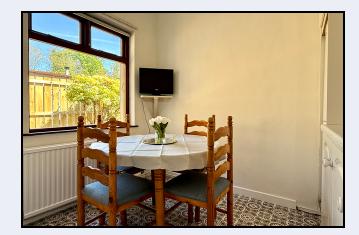

#### Kitchen

18' 0" x 7' 0" (5.49m x 2.13m) White kitchen with high & low level units, display cabinet, 1½ bowl stainless steel sink, cooker, extractor fan, dishwasher, fridge/freezer, washing machine, partially tiled walls, dining area