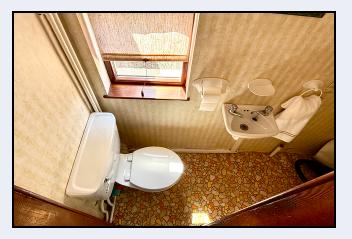

Entrance Hall 15' 0" x 6' 0" (4.57m x 1.83m)

**W.c** 8' 0" x 2' 7" (2.44m x 0.79m) W.c & wash hand basin

**Family/Dining Room** 11' 0" x 10' 0" (3.35m x 3.05m) Storage cupboard, glazed sliding doors to lounge

#### Bathroom

7' 3" x 6' 5" (2.21m x 1.96m) White suite comprising panelled bath with shower, wash hand basin, partially tiled walls, hot press, separate w.c.

Separate W.c 5' 2" x 2' 8" (1.57m x 0.81m)