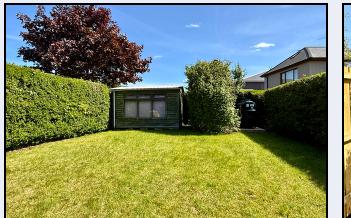

#### Outside

Hedge at front, front garden laid in lawn Concrete driveway with carport Spacious rear garden laid in lawn with summer house