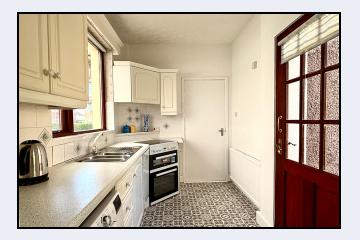

#### Kitchen

18' 0" x 7' 0" (5.49m x 2.13m) White kitchen with high & low level units, display cabinet, 1½ bowl stainless steel sink, cooker, extractor fan, dishwasher, fridge/freezer, washing machine, partially tiled walls, dining area