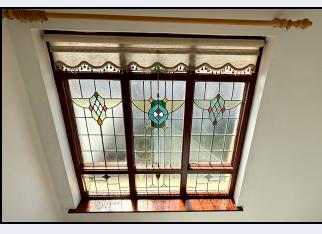

**1st Floor Landing** Feature window with stained glass

Bedroom 1 15' 0" x 10' 8" (4.57m x 3.25m) Bay window