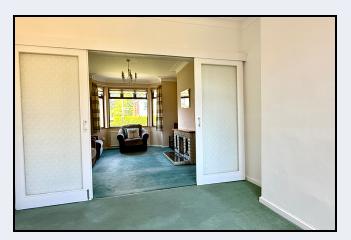

Entrance Hall 15' 0" x 6' 0" (4.57m x 1.83m)

**W.c** 8' 0" x 2' 7" (2.44m x 0.79m) W.c & wash hand basin

**Family/Dining Room** 11' 0" x 10' 0" (3.35m x 3.05m) Storage cupboard, glazed sliding doors to lounge