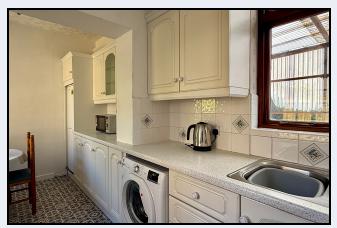

#### Kitchen

18' 0" x 7' 0" (5.49m x 2.13m) White kitchen with high & low level units, display cabinet, 1½ bowl stainless steel sink, cooker, extractor fan, dishwasher, fridge/freezer, washing machine, partially tiled walls, dining area