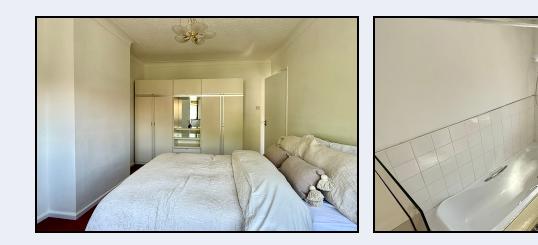

**1st Floor Landing** Feature window with stained glass

Bedroom 1 15' 0" x 10' 8" (4.57m x 3.25m) Bay window

#### Bathroom

7' 3" x 6' 5" (2.21m x 1.96m) White suite comprising panelled bath with shower, wash hand basin, partially tiled walls, hot press, separate w.c.

Separate W.c 5' 2" x 2' 8" (1.57m x 0.81m)