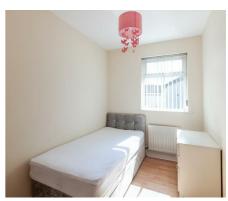

#### Bedroom 1

10'2" x 10'1"

Wood laminate floor.

#### Bedroom 2

11'11" x 6'6"

Wood laminate floor. Linen cupboard.