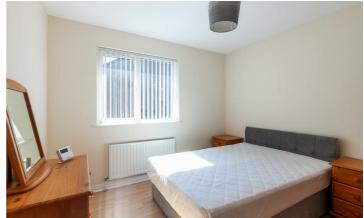

#### Bedroom 1

10'2" x 10'1"

Wood laminate floor.

#### Bedroom 2

11'11" x 6'6"

Wood laminate floor. Linen cupboard.