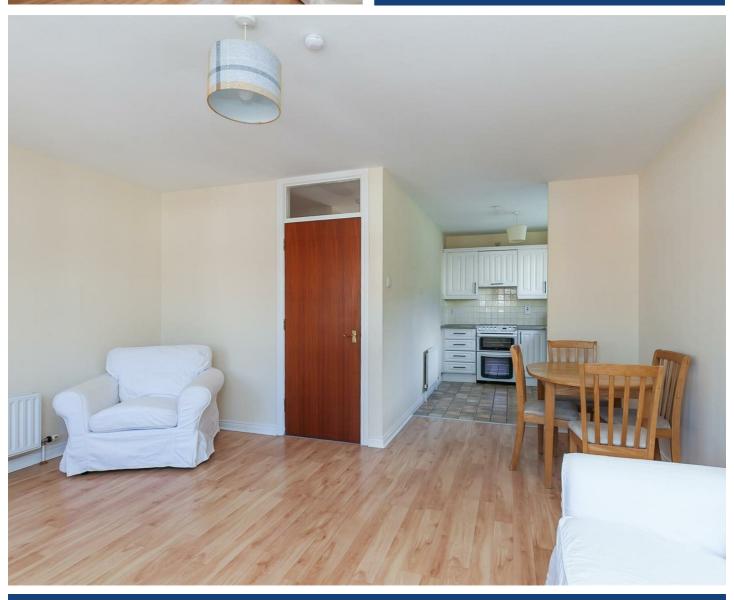

### Lounge/Dining Room

15'9" x 15'0"

Wood laminate floor. Open to:

#### Kitchen

8'11" x 7'0"

Modern range of high and low level units, granite effect work surfaces, tiled splashback, inset single drainer stainless steel sink unit with mixer taps, gas boiler, tiled floor.