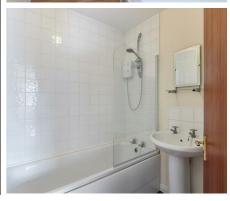

#### **Bathroom**

White suite comprising panelled bath with electric shower and telephone hand shower, pedestal wash hand basin, tiled splashback, low flush WC, extractor fan.