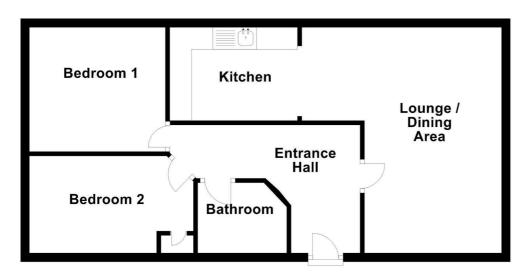

# Accommodation Comprises

## **Communal Entrance Hall**

Staircase to first floor 1st floor.

#### **Entrance Hall**

Wood laminate floor.

### Lounge/Dining Room

15'9" x 15'0"

Wood laminate floor. Open to:

#### Kitchen

8'11" x 7'0"

Modern range of high and low level units, granite effect work surfaces, tiled splashback, inset single drainer stainless steel sink unit with mixer taps, gas boiler, tiled floor.

#### Bedroom 1

10'2" x 10'1"

Wood laminate floor.

#### Bedroom 2

11'11" x 6'6"

Wood laminate floor. Linen cupboard.

#### **Bathroom**

White suite comprising panelled bath with electric shower and telephone hand shower, pedestal wash hand basin, tiled splashback, low flush WC, extractor fan.

#### Outside

Tarmac driveway to front, rear garden in lawn.