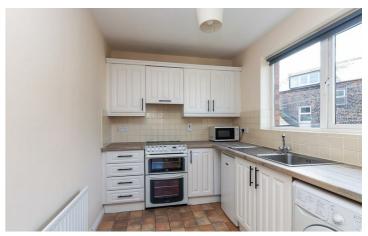

#### Kitchen

8'11" x 7'0"

Modern range of high and low level units, granite effect work surfaces, tiled splashback, inset single drainer stainless steel sink unit with mixer taps, gas boiler, tiled floor.