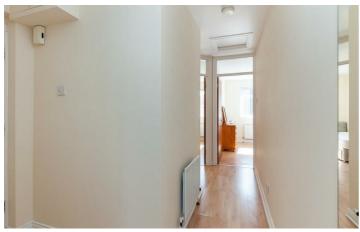

#### **Entrance Hall**

Wood laminate floor.

### Lounge/Dining Room

15'9" x 15'0"

Wood laminate floor. Open to: