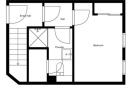

#### **Fourth Floor**

### **Third Floor**

## **OTHER INFO:**

Rates: £1,546.66/ per annum

Service Charge: £1670/per annum

**Ground Rent** £100/per annum

Sinking Fund £140/per annum

Floor 2

Floor 1

Sizes And Dimensions Are Approximate. Actual May Vary.