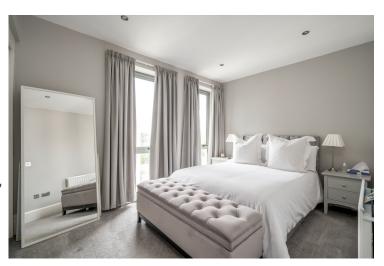

BALCONY 10' 0" x 9' 09" (3.05m x 2.97m)

MASTER BEDROOM: 15' 11" x 12' 11" (4.85m x 3.94m)

Carpeted, built-in wardrobes, recessed lighting and good natural lighting.

### **HALLWAY:**

Entrance.

BEDROOM (1): 14' 0" x 8' 09" (4.27m x 2.67m)

Carpeted, built-in wardrobes, recessed lighting, good natural lighting.