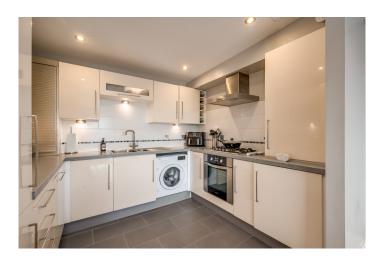

# OPEN-PLAN LIVING KITCHEN 24' 11" x 18' 0" (7.59m x 5.49m)

Fully equipped kitchen with integrated oven, fridge, freezer, laminate work-surfaces, four ring gas hob with stainless steel cooker hood. Tiled flooring and splashback tiling. Open plan to lounge with wood effect flooring, recessed lighting and sliding doors to balcony.