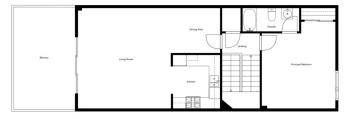

## **OTHER INFO:**

Rates: £1,546.66/ per annum

Service Charge: £1670/per annum

**Ground Rent** £100/per annum

Sinking Fund £140/per annum

Floor 2

Floor 1

Sizes And Dimensions Are Approximate. Actual May Vary.