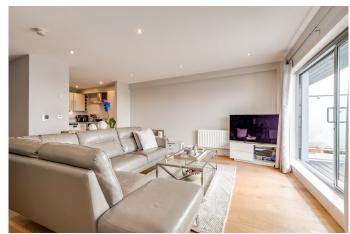

Offering bright, contemporary accommodation arranged over two levels. On the third floor, a double bedroom with en-suite. Upstairs, a bright and spacious open-plan living space and kitchen with sliding doors opening out to private balcony with incredible city views. The apartment is completed by a large master bedroom with en-suite. Residents enjoy access to a well-equipped communal gym, lift and secure garaging.

# OPEN-PLAN LIVING KITCHEN 24' 11" x 18' 0" (7.59m x 5.49m)

Fully equipped kitchen with integrated oven, fridge, freezer, laminate work-surfaces, four ring gas hob with stainless steel cooker hood. Tiled flooring and splashback tiling. Open plan to lounge with wood effect flooring, recessed lighting and sliding doors to balcony.