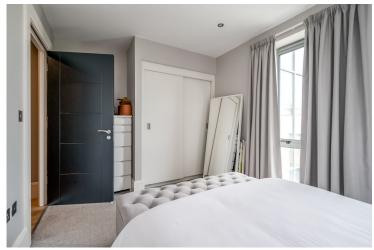

### **HALLWAY:**

Entrance.

BEDROOM (1): 14' 0" x 8' 09" (4.27m x 2.67m)

Carpeted, built-in wardrobes, recessed lighting, good natural lighting.