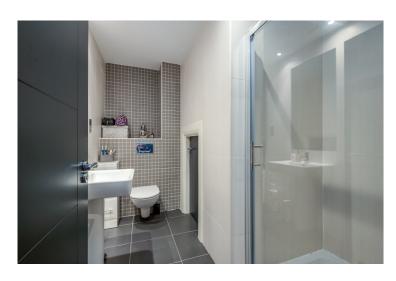

### **BATHROOM:**

Three piece suite with shower, W/C and wash hand basin. Fully tiled, recessed lighting and extractor fan.