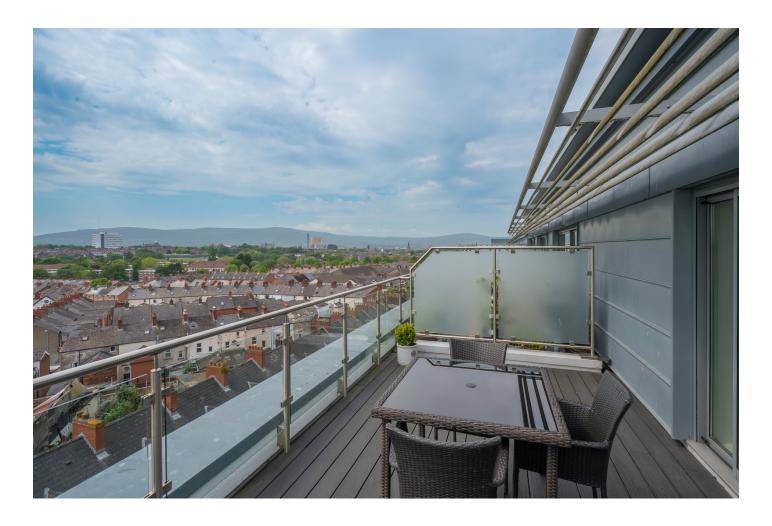

BALCONY 10' 0" x 9' 09" (3.05m x 2.97m)

MASTER BEDROOM: 15' 11" x 12' 11" (4.85m x 3.94m)

Carpeted, built-in wardrobes, recessed lighting and good natural lighting.