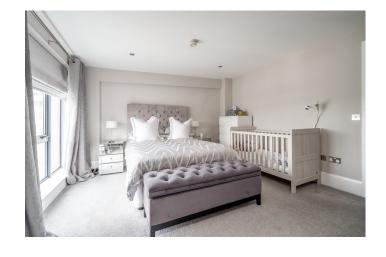

BALCONY 10' 0" x 9' 09" (3.05m x 2.97m)

MASTER BEDROOM: 15' 11" x 12' 11" (4.85m x 3.94m)

Carpeted, built-in wardrobes, recessed lighting and good natural lighting.

### **HALLWAY:**

Entrance.

BEDROOM (1): 14' 0" x 8' 09" (4.27m x 2.67m)

Carpeted, built-in wardrobes, recessed lighting, good natural lighting.