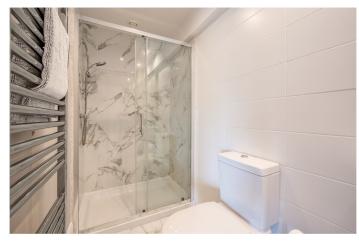

#### **EN-SUITE SHOWER ROOM:**

Three piece suite with double shower tray with glass panel, W/C, wash hand basin. Fully tiled, recessed lighting and extractor fan.