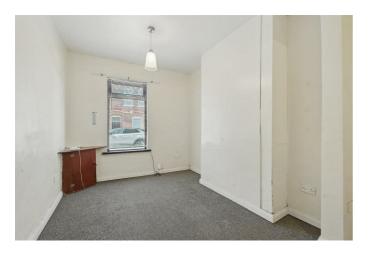

#### ON THE FIRST FLOOR

**BEDROOM ONE 13'1" x 9'10" (4.0 x 3.0)** 

BEDROOM TWO 9'10" x 7'10" (3.0 x 2.4)

Built in storage.