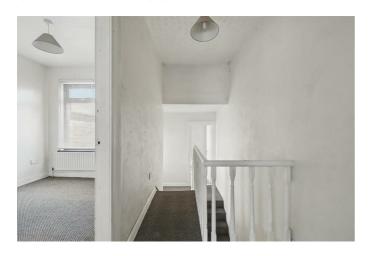

#### ON THE FIRST FLOOR

**BEDROOM ONE 13'1" x 9'10" (4.0 x 3.0)** 

BEDROOM TWO 9'10" x 7'10" (3.0 x 2.4)

Built in storage.

# **SHOWER SUITE 6'6" x 6'6" (2.0 x 2.0)**

White suite comprising low flush W.C, pedestal wash hand basin, electric shower and fully pvc cladded walls.