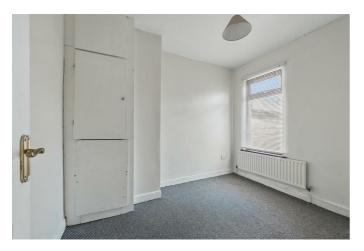

#### ON THE FIRST FLOOR

**BEDROOM ONE 13'1" x 9'10" (4.0 x 3.0)** 

BEDROOM TWO 9'10" x 7'10" (3.0 x 2.4)

Built in storage.