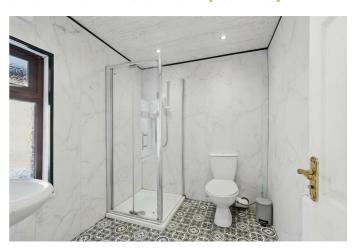

# **SHOWER SUITE 6'6" x 6'6" (2.0 x 2.0)**

White suite comprising low flush W.C, pedestal wash hand basin, electric shower and fully pvc cladded walls.