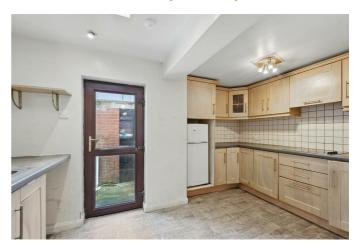

# KITCHEN 12'9" x 8'2" (3.9 x 2.5)

Range of high and low level units, stainless steel sink unit with mixer tap, built in oven with 4 ring electric hob, plumbed for washing machine, extractor fan and part tiled walls.