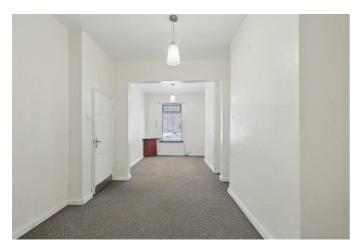

## **LIVING ROOM**

**OPEN PLAN 20'8" x 9'10" (6.3 x 3.0)** 

#### **DINING ROOM**

Under stairs storage.