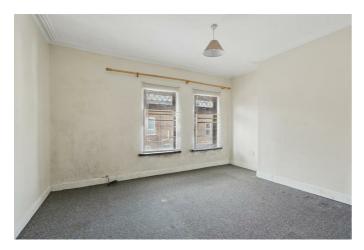

## **LIVING ROOM**

**OPEN PLAN 20'8" x 9'10" (6.3 x 3.0)** 

#### **DINING ROOM**

Under stairs storage.