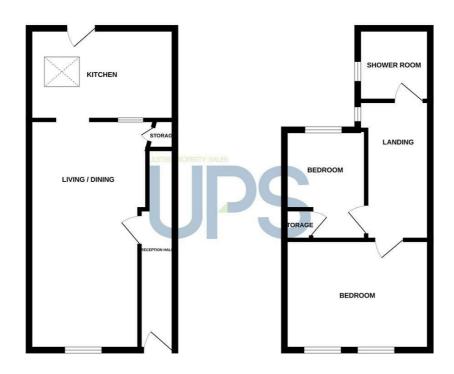

# THE ACCOMMODATION COMPRISES

#### ON THE GROUND FLOOR

#### **ENTRANCE**

Vinyl wood effect flooring.

# KITCHEN 12'9" x 8'2" (3.9 x 2.5)

Range of high and low level units, stainless steel sink unit with mixer tap, built in oven with 4 ring electric hob, plumbed for washing machine, extractor fan and part tiled walls.

#### ON THE FIRST FLOOR

**BEDROOM ONE 13'1" x 9'10" (4.0 x 3.0)** 

BEDROOM TWO 9'10" x 7'10" (3.0 x 2.4)

Built in storage.

# **SHOWER SUITE 6'6" x 6'6" (2.0 x 2.0)**

White suite comprising low flush W.C, pedestal wash hand basin, electric shower and fully pvc cladded walls.

### **OUTSIDE**

Enclosed yard to rear.

GROUND FLOOR 1ST FLOOR