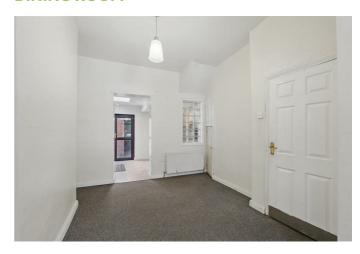

#### **ENTRANCE**

Vinyl wood effect flooring.

## **LIVING ROOM**

**OPEN PLAN 20'8" x 9'10" (6.3 x 3.0)** 

#### **DINING ROOM**

Under stairs storage.