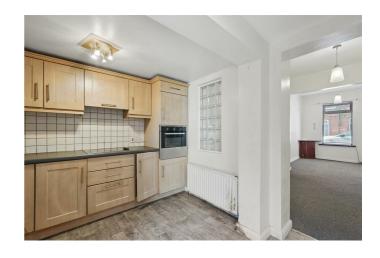

# KITCHEN 12'9" x 8'2" (3.9 x 2.5)

Range of high and low level units, stainless steel sink unit with mixer tap, built in oven with 4 ring electric hob, plumbed for washing machine, extractor fan and part tiled walls.