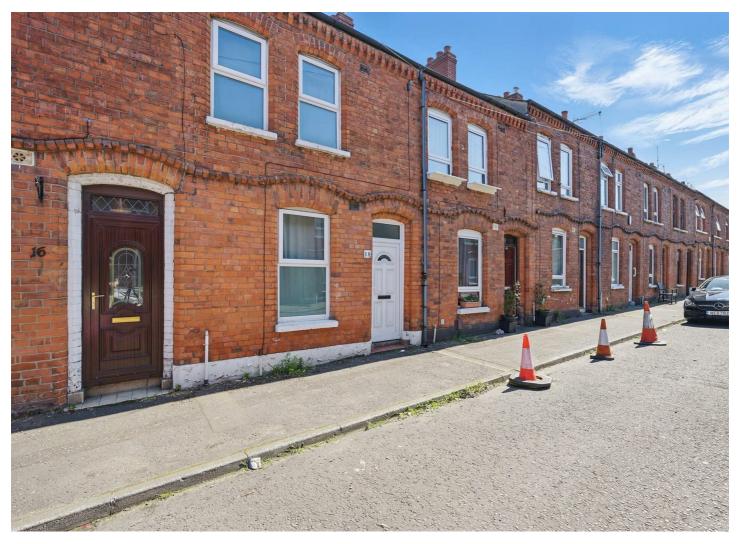

# 16 Pandora Street, BT12 5PR

# Price Guide £110,000

Conveniently located just off the Donegall Road, this mid terrace property is within walking distance to a range of amenities including the City Hospital, Belfast City Centre & Boucher Road. The accommodation comprises two good sized bedrooms, living room open plan to dining area, modern kitchen and first floor shower suite. Oil fired central heating and double glazed glazed windows are also in place. Outside there is an enclosed yard to rear. With similar properties in the area selling fast view now to avoid disappointment.

- Mid-Terrace Property
- Modern Fitted Kitchen
- First Floor Shower Suite
- Open Plan Living / Dining
- Two Good Sized Bedrooms
- Oil Central Heating / Double Glazed Windows
- · Convenient to Belfast City Centre · Ideal First Time Buy / Investment
- · Chain Free