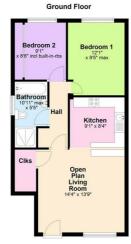

#### Accommodation

Upon entering, you will find a welcoming open plan living and kitchen area that provides a warm and inviting space for relaxation and entertaining. The apartment boasts two well-proportioned bedrooms both with a rear aspect. The layout is thoughtfully designed to maximise space, storage and natural light, creating a bright and airy atmosphere throughout. The bathroom is functional and well-appointed and includes a bath and separate shower cubical, catering to all your daily needs. The property is immaculately, allowing you to move in with ease and make it your own.