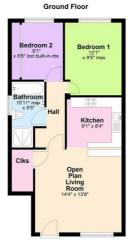

A fantastic opportunity to secure a lovely home in a vibrant community. Do not miss your chance to view this delightful apartment in Carryduff, where comfort and convenience await.

Upon entering, you will find a welcoming open plan living and kitchen area that provides a warm and inviting space for relaxation and entertaining. The apartment boasts two well-proportioned bedrooms both with a rear aspect. The layout is thoughtfully designed to maximise space, storage and natural light, creating a bright and airy atmosphere throughout. The bathroom is functional and well-appointed and includes a bath and separate shower cubical, catering to all your daily needs. The property is immaculately, allowing you to move in with ease and make it your own.