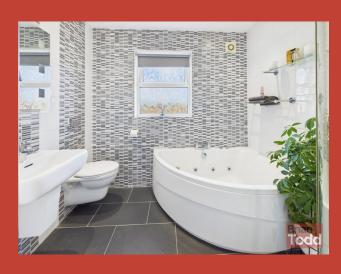

## **BATHROOM:**

Modern white suite incorporating corner Jacuzzi bath, feature floating wash hand basin and W.C. Separate shower cubicle with electric shower.