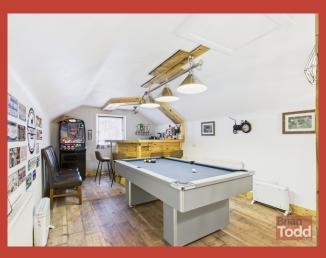

# **GARAGE:**

Two storey building, with roller door and W.C. to ground floor and first floor entertainments room with bar.