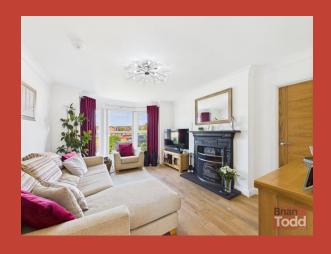

### LOUNGE:

Bay window feature. Feature fireplace with open fire. Solid wood flooring.