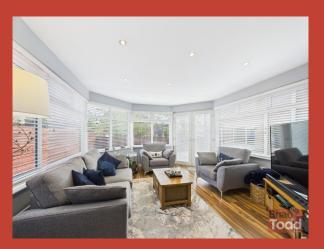

### LOUNGE:

Bay window feature. Feature fireplace with open fire. Solid wood flooring.

## **DINING ROOM:**

Solid wood flooring.