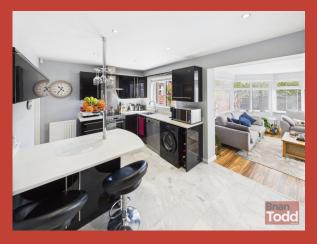

#### KITCHEN:

Luxury fitted kitchen incorporating Granite work tops and breakfast bar. Counter sunk sink unit. Plumbed for automatic washing machine.