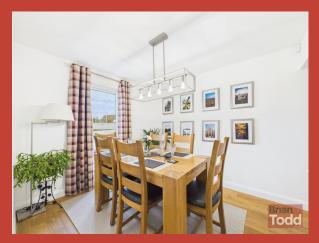

sin.

### **SUN ROOM:**

Laminate wood flooring.

#### First Floor

#### LANDING:

With a decorative stone feature wall.

## BEDROOM (1):

Laminate wood flooring. Fitted robes.

# BEDROOM (2):

Laminate wood flooring.

## BEDROOM (3):

Complete with fitted robes.

## **ENSUITE SHOWER ROOM:**

Modern white suite incorporating double shower cubicle, vanity wash hand basin and W.C.

## **BATHROOM:**

Modern white suite incorporating corner Jacuzzi bath, feature floating wash hand basin and W.C. Separate shower cubicle with electric shower.

### Outside

# **GARAGE:**

Two storey building, with roller door and W.C. to ground floor and first floor entertainments room with bar.

#### **GARDENS:**

Rear garden with feature patio.

Front garden in lawn.

Tar mac driveway with entrance gates.

























These particulars are given on the understanding that they will not be construed as part of a contract, conveyance or lease. Whilst due care and diligence is taken in compiling this information, we can give no guarantee as to the accuracy thereof and enquirers are recommended to make further enquiries which they think necessary. Neither the vendor, Brian A.Todd & Co., nor any person employed by Brian A. Todd & Co. has any authority to make or give any representation or warranty whatsoeverin relation to this property. All measurements are given in feet and inches and are approximate. We have not tested nor inspected any appliances, services or fixtures and fittings in relation to this property.