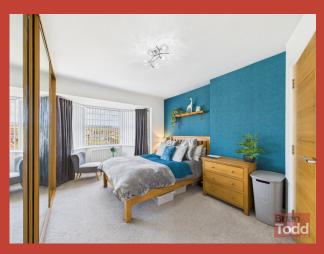

## BEDROOM (1):

Laminate wood flooring. Fitted robes.

# BEDROOM (2):

Laminate wood flooring.

## BEDROOM (3):

Complete with fitted robes.