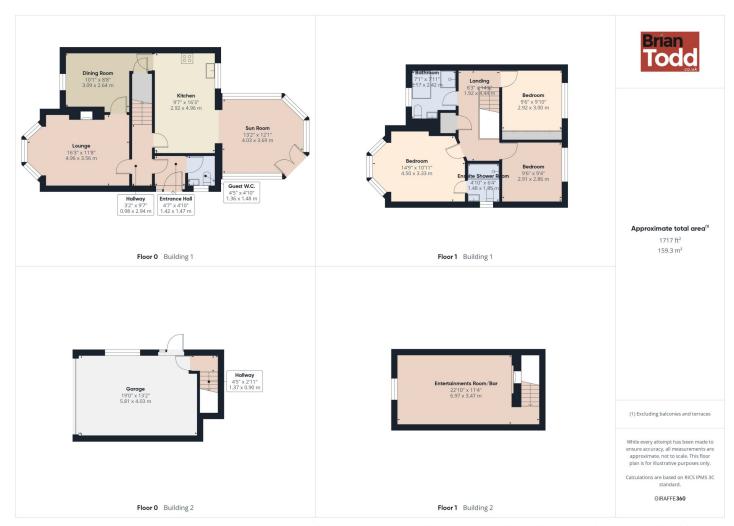

## THE PROPERTY COMPRISES:

#### **Ground Floor**

## **ENTRANCE HALL:**

Storage under stairway.

### LOUNGE:

Bay window feature. Feature fireplace with open fire. Solid wood flooring.

## **DINING ROOM:**

Solid wood flooring.

#### KITCHEN:

Luxury fitted kitchen incorporating Granite work tops and breakfast bar. Counter sunk sink unit. Plumbed for automatic washing machine.

## **GUEST W.C.:**

Incorporating W.C. and wash hand basin.

### **SUN ROOM:**

Laminate wood flooring.

#### First Floor

#### LANDING:

With a decorative stone feature wall.

## BEDROOM (1):

Laminate wood flooring. Fitted robes.

# BEDROOM (2):

Laminate wood flooring.

## BEDROOM (3):

Complete with fitted robes.

## **ENSUITE SHOWER ROOM:**

Modern white suite incorporating double shower cubicle, vanity wash hand basin and W.C.

## **BATHROOM:**

Modern white suite incorporating corner Jacuzzi bath, feature floating wash hand basin and W.C. Separate shower cubicle with electric shower.

### Outside

# **GARAGE:**

Two storey building, with roller door and W.C. to ground floor and first floor entertainments room with bar.