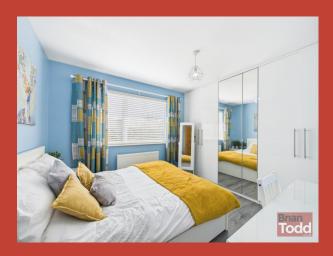

## BEDROOM (1):

Laminate wood flooring. Fitted robes.

# BEDROOM (2):

Laminate wood flooring.

## BEDROOM (3):

Complete with fitted robes.