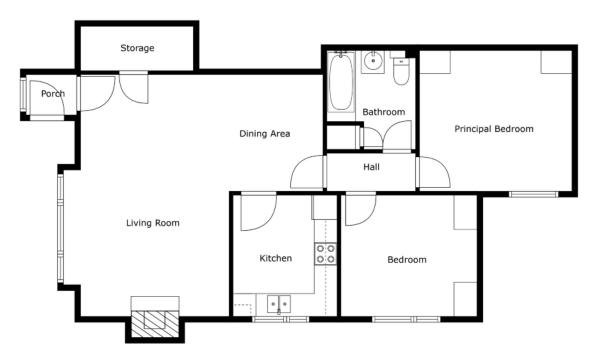

## The Property Comprises:

#### Ground Floor

Mahogany front door to . . .

RECEPTION PORCH: Block parquet wooden

floor. Glazed inner door to . . .

LIVING ROOM: 20' 9" x 14' 3" (6.32m x 4.34m)

Laminate wooden floor, cornice ceiling, tiled fireplace and hearth, gas coal fire, outlook to front, storage under stairs.

DINING AREA: 11' 2" x 10' 0" (3.4m x 3.05m)

KITCHEN: 10' 5" x 8' 11" (3.18m x 2.72m) Range

of high and low level units, laminate work

surfaces, stainless steel single drainer double sink

unit with mixer tap, plumbed for washing

machine, casual dining area, built-in Baxi gas fired

boiler.

REAR HALLWAY:

BEDROOM (1): 13' 1" x 12' 1" (3.99m x 3.68m)

Twin built-in wardrobes.

BEDROOM (2): 11' 9" x 10' 5" (3.58m x 3.18m)

Twin built-in wardrobes.

BATHROOM: Light coloured suite comprising low flush wc, pedestal wash hand basin, bath with built-in shower unit, fully tiled walls, airing cupboard with built-in shelving.