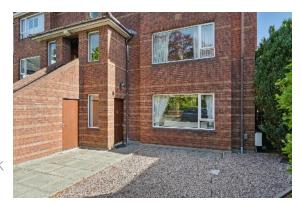

## The Property Comprises:

#### Ground Floor

Mahogany front door to . . .

RECEPTION PORCH: Block parquet wooden

floor. Glazed inner door to . . .

LIVING ROOM: 20' 9" x 14' 3" (6.32m x 4.34m)

Laminate wooden floor, cornice ceiling, tiled fireplace and hearth, gas coal fire, outlook to front, storage under stairs.