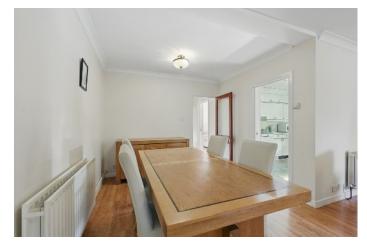

DINING AREA: 11' 2" x 10' 0" (3.4m x 3.05m)

KITCHEN: 10' 5" x 8' 11" (3.18m x 2.72m) Range

of high and low level units, laminate work

surfaces, stainless steel single drainer double sink

unit with mixer tap, plumbed for washing