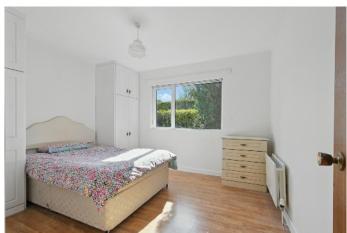

machine, casual dining area, built-in Baxi gas fired

boiler.

REAR HALLWAY:

BEDROOM (1): 13' 1" x 12' 1" (3.99m x 3.68m)

Twin built-in wardrobes.

BEDROOM (2): 11' 9" x 10' 5" (3.58m x 3.18m)

Twin built-in wardrobes.