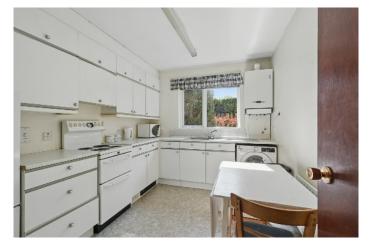

DINING AREA: 11' 2" x 10' 0" (3.4m x 3.05m)

KITCHEN: 10' 5" x 8' 11" (3.18m x 2.72m) Range

of high and low level units, laminate work

surfaces, stainless steel single drainer double sink

unit with mixer tap, plumbed for washing

machine, casual dining area, built-in Baxi gas fired

boiler.

REAR HALLWAY:

BEDROOM (1): 13' 1" x 12' 1" (3.99m x 3.68m)

Twin built-in wardrobes.

BEDROOM (2): 11' 9" x 10' 5" (3.58m x 3.18m)

Twin built-in wardrobes.