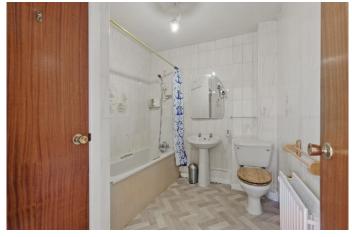

BATHROOM: Light coloured suite comprising low flush wc, pedestal wash hand basin, bath with built-in shower unit, fully tiled walls, airing cupboard with built-in shelving.