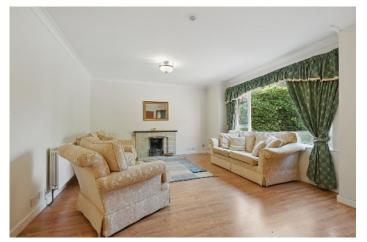

#### Ground Floor

Mahogany front door to . . .

RECEPTION PORCH: Block parquet wooden

floor. Glazed inner door to . . .

LIVING ROOM: 20' 9" x 14' 3" (6.32m x 4.34m)

Laminate wooden floor, cornice ceiling, tiled fireplace and hearth, gas coal fire, outlook to front, storage under stairs.