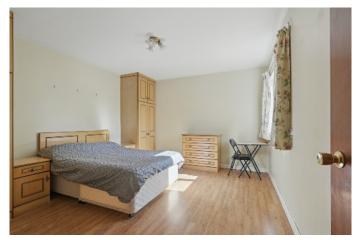

machine, casual dining area, built-in Baxi gas fired

boiler.

REAR HALLWAY:

BEDROOM (1): 13' 1" x 12' 1" (3.99m x 3.68m)

Twin built-in wardrobes.

BEDROOM (2): 11' 9" x 10' 5" (3.58m x 3.18m)

Twin built-in wardrobes.