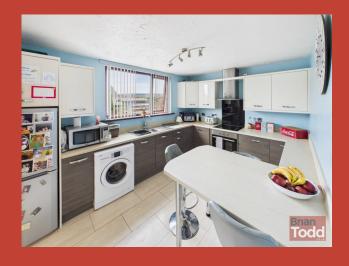

## **KITCHEN:**

Modern range of fitted upper and lower level units

including breakfast bar. Integrated electric hob, oven and extractor fan. One and half bowled stainless steel sink unit.