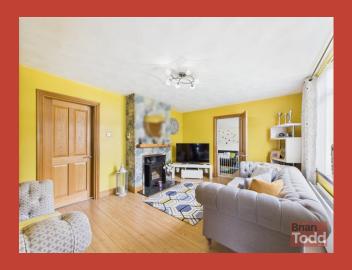

#### LOUNGE:

Feature wood burning stove. Laminate wood flooring.

#### FAMILY ROOM:

Laminate wood flooring.