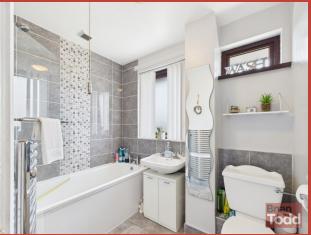

## **BATHROOM:**

Modern white suite incorporating W.C., vanity wash hand basin and panelled bath with shower attachment. Towel radiator. Wall and floor tiling.