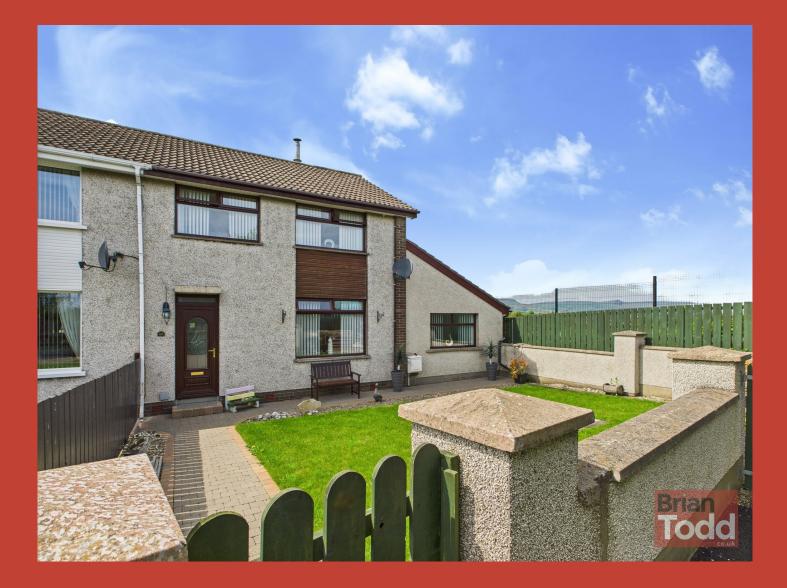

48 Seacourt Road, Larne, BT40 1TE

Offers Around £124,950

A credit to its present owners, this is an exceptionally well presented and decorated extended end town house we have pleasure in offering for sale. Situated in a popular residential location, the property affords excellent versatile family living accommodation which comprises of a lounge with wood burning stove, family room, modern fitted kitchen with integrated appliances, downstairs guest W.C., three bedrooms and bathroom with modern white suite. Externally, the property has a walled front garden in lawn and to the rear, an enclosed garden with raised feature decking and lower play area.

## GARDENS:

Enclosed rear garden with raised feature decking.

Excellent views to the surrounding area. Lower play area. Front garden in lawn with decorative paviour walkways and boundary wall.

These particulars are given on the understanding that they will not be construed as part of a contract, conveyance or lease. Whilst due care and diligence is taken in compiling this information, we can give no guarantee as to the accuracy thereof and enquirers are recommended to make further enquiries which they think necessary. Neither the vendor, Brian A.Todd & Co., nor any person employed by Brian A. Todd & Co. has any authority to make or give any representation or warranty whatsoeverin relation to this property. All measurements are given in feet and inches and are approximate. We have not tested nor inspected any appliances, services or fixtures and fittings in relation to this property.