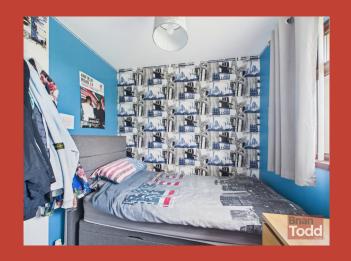

## **REAR HALLWAY:**

Incorporating W.C. and wash hand basin.

**First Floor** BEDROOM (1): **BEDROOM (2): BEDROOM (3):** 