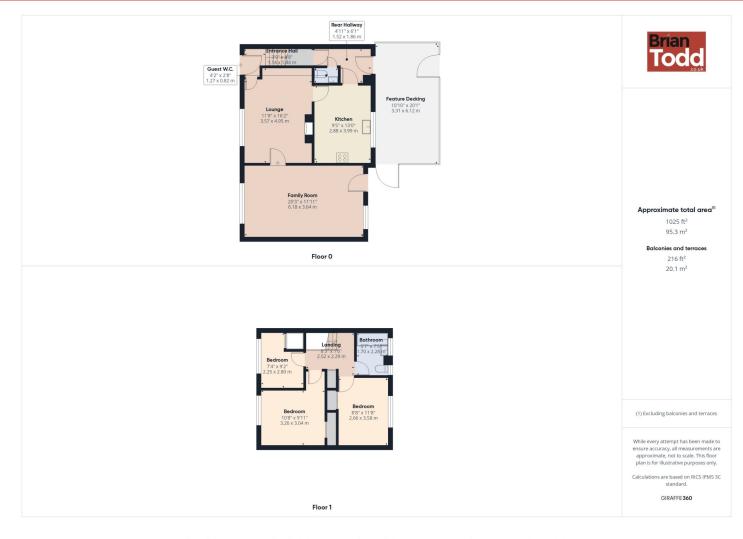

#### THE PROPERTY COMPRISES:

## ENTRANCE HALL:

#### LOUNGE:

Feature wood burning stove. Laminate wood flooring.

#### FAMILY ROOM:

Laminate wood flooring.

## **KITCHEN:**

Modern range of fitted upper and lower level units

including breakfast bar. Integrated electric hob, oven and extractor fan. One and half bowled stainless steel sink unit.

## **REAR HALLWAY:**

Incorporating W.C. and wash hand basin.

**First Floor** BEDROOM (1): **BEDROOM (2): BEDROOM (3):** 

## **BATHROOM:**

Modern white suite incorporating W.C., vanity wash hand basin and panelled bath with shower attachment. Towel radiator. Wall and floor tiling.

## Outside

## GARDENS:

Enclosed rear garden with raised feature decking.

Excellent views to the surrounding area. Lower play area. Front garden in lawn with decorative paviour walkways and boundary wall.

These particulars are given on the understanding that they will not be construed as part of a contract, conveyance or lease. Whilst due care and diligence is taken in compiling this information, we can give no guarantee as to the accuracy thereof and enquirers are recommended to make further enquiries which they think necessary. Neither the vendor, Brian A.Todd & Co., nor any person employed by Brian A. Todd & Co. has any authority to make or give any representation or warranty whatsoeverin relation to this property. All measurements are given in feet and inches and are approximate. We have not tested nor inspected any appliances, services or fixtures and fittings in relation to this property.