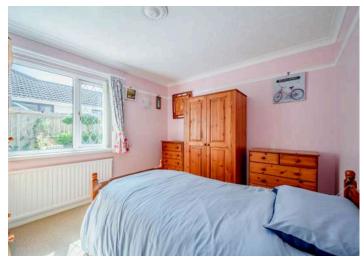

### Ground Floor

- Enclosed Entrance Porch
- Reception Hall
- Living Room 16'0" X 11'7"
- Kitchen with casual Dining area 23'4" X 11'8"
- Bedroom One 12'1" X 10'1"
- Bedroom Two 10'10" X 10'1"
- Bedroom Three 18'2" X 7'11"
- Shower Room