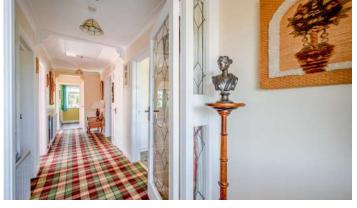

### Ground Floor

- Enclosed Entrance Porch
- Reception Hall
- Living Room 16'0" X 11'7"
- Kitchen with casual Dining area 23'4" X 11'8"
- Bedroom One 12'1" X 10'1"
- Bedroom Two 10'10" X 10'1"
- Bedroom Three 18'2" X 7'11"
- Shower Room