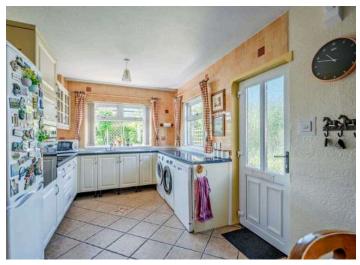

### Ground Floor

- Enclosed Entrance Porch
- Reception Hall
- Living Room 16'0" X 11'7"
- Kitchen with casual Dining area 23'4" X 11'8"
- Bedroom One 12'1" X 10'1"
- Bedroom Two 10'10" X 10'1"
- Bedroom Three 18'2" X 7'11"
- Shower Room