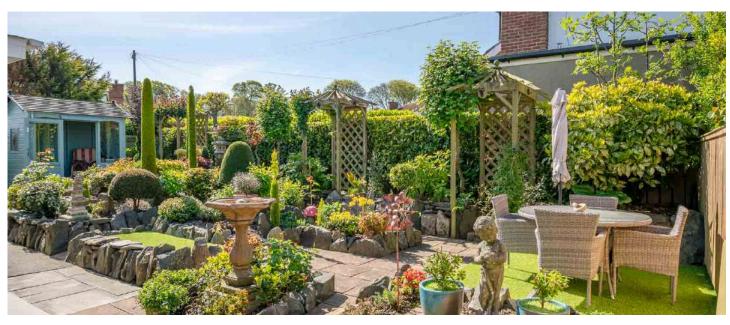

as Bangor and Newtownards. KEY FEATURES

- Living Room with Attractive Carved Mahogany Fireplace and Open Fire
- Phoenix Gas Heating
- Tarmac Driveway and Forecourt with Excellent Parking
- Outstanding Beautifully Presented Landscaped Rear and Side Gardens with Rockery, Plants, Trees, Shrubs and Paved Patio Areas
- Rear Garden Has a Southerly Aspect Making it Ideal for Outdoor Entertaining or Enjoying the Sun
- Attached Garage
- In Close Proximity to Many Amenities Including Shops, Cafes, Restaurants and the Iconic Lighthouse and Harbour
- Donaghadee Offers a Variety of Activities for the Sporting Enthusiast Such as Sea Swimming, Golf, Rugby, Hockey, Football, Cricket, Sailing, Bowls and Tennis
- Demand Anticipated to be High and to a Wide Range of Prospective Purchasers Including First Time Buyers, Young Professionals, the Retired and Those Looking to Downsize

#### Outside

- Driveway and forecourt in tarmac with excellent parking leading to attached garage, outstanding beautifully presented landscaped rear garden with rockeries, plants, trees and shrubs, paved patio areas, additional side rockery with plants, shrubs and paved patio area, rear garden has a south westerly aspect making it ideal for outdoor entertaining or enjoying the sun.
- Attached Garage 17'4" X 8'6"