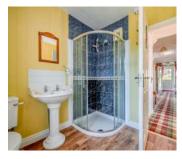

### Ground Floor

- Enclosed Entrance Porch
- Reception Hall
- Living Room 16'0" X 11'7"
- Kitchen with casual Dining area 23'4" X 11'8"
- Bedroom One 12'1" X 10'1"
- Bedroom Two 10'10" X 10'1"
- Bedroom Three 18'2" X 7'11"
- Shower Room