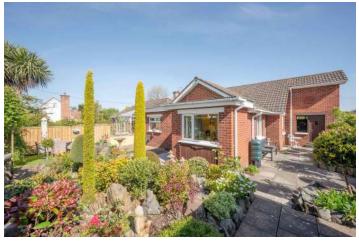

### DETACHED BUNGALOW | 3 ⊨ | 1 😓 | 2 🖼

Located in the popular and picturesque coastal town of Donaghadee here is an ideal opportunity to purchase an attractive extended detached bungalow conveniently positioned with easy access into Donaghadee town centre as well

as Bangor and Newtownards. KEY FEATURES

- Living Room with Attractive Carved Mahogany Fireplace and Open Fire
- Phoenix Gas Heating
- Tarmac Driveway and Forecourt with Excellent Parking
- Outstanding Beautifully Presented Landscaped Rear and Side Gardens with Rockery, Plants, Trees, Shrubs and Paved Patio Areas
- Rear Garden Has a Southerly Aspect Making it Ideal for Outdoor Entertaining or Enjoying the Sun
- Attached Garage
- In Close Proximity to Many Amenities Including Shops, Cafes, Restaurants and the Iconic Lighthouse and Harbour
- Donaghadee Offers a Variety of Activities for the Sporting Enthusiast Such as Sea Swimming, Golf, Rugby, Hockey, Football, Cricket, Sailing, Bowls and Tennis
- Demand Anticipated to be High and to a Wide Range of Prospective Purchasers Including First Time Buyers, Young Professionals, the Retired and Those Looking to Downsize

#### Outside

- Driveway and forecourt in tarmac with excellent parking leading to attached garage, outstanding beautifully presented landscaped rear garden with rockeries, plants, trees and shrubs, paved patio areas, additional side rockery with plants, shrubs and paved patio area, rear garden has a south westerly aspect making it ideal for outdoor entertaining or enjoying the sun.
- Attached Garage 17'4" X 8'6"