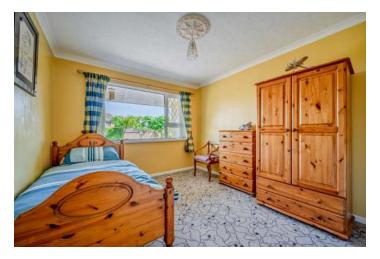

### Ground Floor

- Enclosed Entrance Porch
- Reception Hall
- Living Room 16'0" X 11'7"
- Kitchen with casual Dining area 23'4" X 11'8"
- Bedroom One 12'1" X 10'1"
- Bedroom Two 10'10" X 10'1"
- Bedroom Three 18'2" X 7'11"
- Shower Room