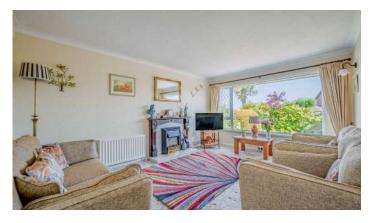

as Bangor and Newtownards. KEY FEATURES

- Living Room with Attractive Carved Mahogany Fireplace and Open Fire
- Phoenix Gas Heating
- Tarmac Driveway and Forecourt with Excellent Parking
- Outstanding Beautifully Presented Landscaped Rear and Side Gardens with Rockery, Plants, Trees, Shrubs and Paved Patio Areas
- Rear Garden Has a Southerly Aspect Making it Ideal for Outdoor Entertaining or Enjoying the Sun
- Attached Garage
- In Close Proximity to Many Amenities Including Shops, Cafes, Restaurants and the Iconic Lighthouse and Harbour
- Donaghadee Offers a Variety of Activities for the Sporting Enthusiast Such as Sea Swimming, Golf, Rugby, Hockey, Football, Cricket, Sailing, Bowls and Tennis
- Demand Anticipated to be High and to a Wide Range of Prospective Purchasers Including First Time Buyers, Young Professionals, the Retired and Those Looking to Downsize

### Ground Floor

- Enclosed Entrance Porch
- Reception Hall
- Living Room 16'0" X 11'7"
- Kitchen with casual Dining area 23'4" X 11'8"
- Bedroom One 12'1" X 10'1"
- Bedroom Two 10'10" X 10'1"
- Bedroom Three 18'2" X 7'11"
- Shower Room