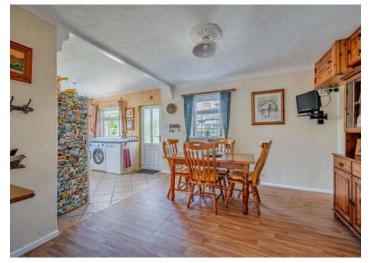

### Ground Floor

- Enclosed Entrance Porch
- Reception Hall
- Living Room 16'0" X 11'7"
- Kitchen with casual Dining area 23'4" X 11'8"
- Bedroom One 12'1" X 10'1"
- Bedroom Two 10'10" X 10'1"
- Bedroom Three 18'2" X 7'11"
- Shower Room