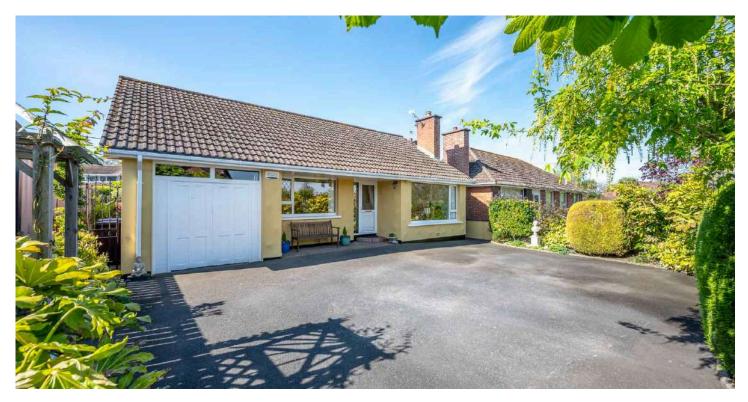

# 30 HIGH BANGOR ROAD

Donaghadee, BT21 0DX

Offers Around £249,950

JOHNMINNIS.CO.UK 🛛 🖬 🖸 🖉 🕹

### DETACHED BUNGALOW | 3 ⊨ | 1 😓 | 2 🖼

Located in the popular and picturesque coastal town of Donaghadee here is an ideal opportunity to purchase an attractive extended detached bungalow conveniently positioned with easy access into Donaghadee town centre as well

as Bangor and Newtownards. KEY FEATURES

- Living Room with Attractive Carved Mahogany Fireplace and Open Fire
- Phoenix Gas Heating
- Tarmac Driveway and Forecourt with Excellent Parking
- Outstanding Beautifully Presented Landscaped Rear and Side Gardens with Rockery, Plants, Trees, Shrubs and Paved Patio Areas
- Rear Garden Has a Southerly Aspect Making it Ideal for Outdoor Entertaining or Enjoying the Sun
- Attached Garage
- In Close Proximity to Many Amenities Including Shops, Cafes, Restaurants and the Iconic Lighthouse and Harbour
- Donaghadee Offers a Variety of Activities for the Sporting Enthusiast Such as Sea Swimming, Golf, Rugby, Hockey, Football, Cricket, Sailing, Bowls and Tennis
- Demand Anticipated to be High and to a Wide Range of Prospective Purchasers Including First Time Buyers, Young Professionals, the Retired and Those Looking to Downsize

#### Outside

- Driveway and forecourt in tarmac with excellent parking leading to attached garage, outstanding beautifully presented landscaped rear garden with rockeries, plants, trees and shrubs, paved patio areas, additional side rockery with plants, shrubs and paved patio area, rear garden has a south westerly aspect making it ideal for outdoor entertaining or enjoying the sun.
- Attached Garage 17'4" X 8'6"