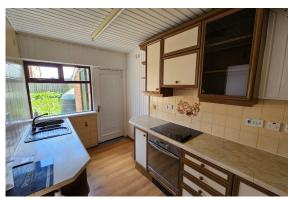

#### Kitchen

A suite of oak-framed "oatmeal" kitchen doors and drawers in floor and eye level units and complimentary worksurfaces. Glazed display cabinet. Integrated Oven and Hobs. Wooden Floors. Door to rear porch and store. Chocolate composite double sink with matching mixer taps. Ceramic tiled walls. Wooden clad ceilings. Wooden laminate flooring. Halogen strip lighting. Wooden rear door to rear porch and storage.