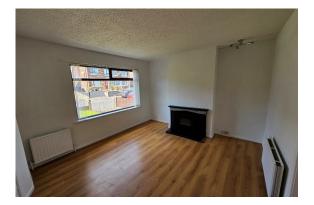

#### Living Room

3.63 x 3.96m (11'3" x 13'0") Wooden laminate flooring. Glass fronted fireplace. Two Double radiators.