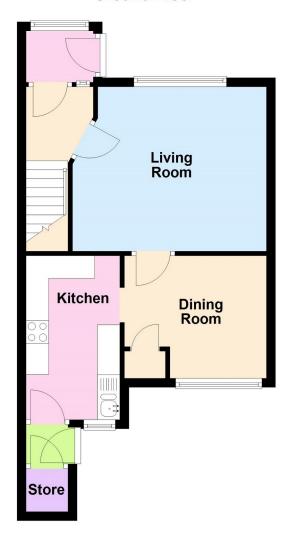

Ground Floor

#### **Entrance Porch**

Matching brick-built porch, faced in rustic brick internally. Ceramic tiled floor. Mahogany effect uPVC external door and framed glazed sidelight and transom.

#### Hall

Glazed entrance door. Wooden laminate flooring. Single radiator. Carpeted stairs.

#### Living Room

3.63 x 3.96m (11'3" x 13'0") Wooden laminate flooring. Glass fronted fireplace. Two Double radiators.

#### **Dining Room**

2.90 x 3.17m (9'6" x 10'9") Wooden laminate flooring. Single radiator. Built-in cloaks cupboard.

#### Kitchen

A suite of oak-framed "oatmeal" kitchen doors and drawers in floor and eye level units and complimentary worksurfaces. Glazed display cabinet. Integrated Oven and Hobs. Wooden Floors. Door to rear porch and store. Chocolate composite double sink with matching mixer taps. Ceramic tiled walls. Wooden clad ceilings. Wooden laminate flooring. Halogen strip lighting. Wooden rear door to rear porch and storage.