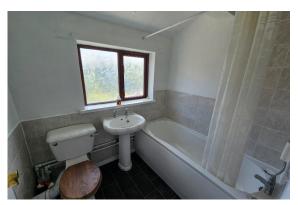

#### **Bathroom**

Three-piece, White bathroom suite, comprising: Low-Flush W.C., Pedestal Wash Hand Basin and Bath with Mixer Taps and Shower attachment. Single radiator. Vinyl flooring. Half tiled walls.