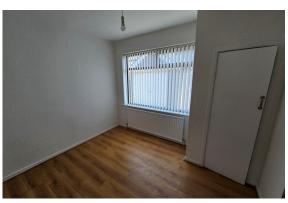

#### **Bedroom II**

3.24 x 3.16m (10'7" x 10'4") Wooden laminate flooring. Wardrobe. Single radiator.

#### **Bedroom III**

2.12 x 1.95m (6'11" x 6'0") Wooden laminate flooring. Built-in Wardrobes. Single radiator.