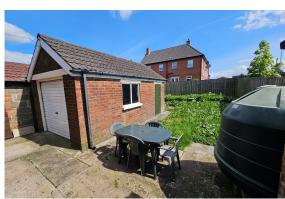

Exterior

Enclosed **Front and Rear Gardens** laid principally in lawns.

**Tarmac driveway**. Wrought Iron Gates and Fence to front.

Brick-built boiler house. Oil-Fired Boiler.

#### **Detached Matching Garage**

Roller garage door. Wooden side door. uPVC framed windows. uPVC guttering and facias.