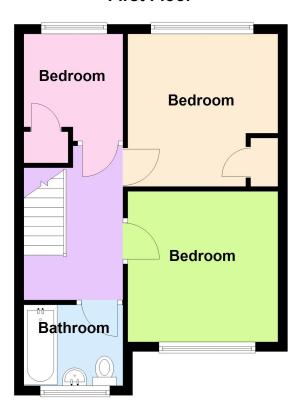

#### **Brick-Built Storage Shed**

Wooden doors to shed and rear gardens.

Collinward, NEWTOWNABBEY, BT36 6DY

First Floor

#### Landing

Wooden laminate flooring. Access to roofspace.

#### **Master Bedroom**

3.19 x 3.18m (10'5" x 10'5") Wooden laminate flooring. Single radiator. Built-in cloaks/hot-press. Hot water storage tank with internal immersion heater.

#### **Bedroom II**

3.24 x 3.16m (10'7" x 10'4") Wooden laminate flooring. Wardrobe. Single radiator.

#### **Bedroom III**

2.12 x 1.95m (6'11" x 6'0") Wooden laminate flooring. Built-in Wardrobes. Single radiator.

#### **Bathroom**

Three-piece, White bathroom suite, comprising: Low-Flush W.C., Pedestal Wash Hand Basin and Bath with Mixer Taps and Shower attachment. Single radiator. Vinyl flooring. Half tiled walls.