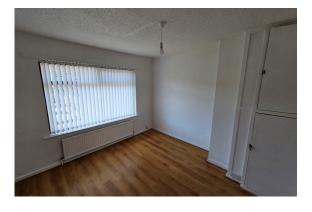

#### **Master Bedroom**

3.19 x 3.18m (10'5" x 10'5") Wooden laminate flooring. Single radiator. Built-in cloaks/hot-press. Hot water storage tank with internal immersion heater.

#### **Bedroom II**

3.24 x 3.16m (10'7" x 10'4") Wooden laminate flooring. Wardrobe. Single radiator.

#### **Bedroom III**

2.12 x 1.95m (6'11" x 6'0") Wooden laminate flooring. Built-in Wardrobes. Single radiator.