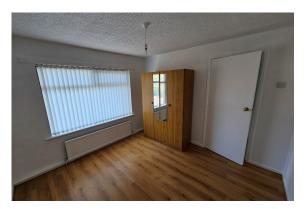

#### **Bedroom II**

3.24 x 3.16m (10'7" x 10'4") Wooden laminate flooring. Wardrobe. Single radiator.

#### **Bedroom III**

2.12 x 1.95m (6'11" x 6'0") Wooden laminate flooring. Built-in Wardrobes. Single radiator.