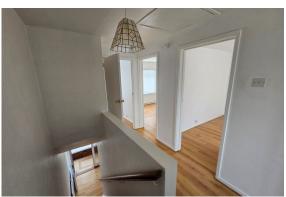

droom II**

3.24 x 3.16m (10'7" x 10'4") Wooden laminate flooring. Wardrobe. Single radiator.

#### **Bedroom III**

2.12 x 1.95m (6'11" x 6'0") Wooden laminate flooring. Built-in Wardrobes. Single radiator.

#### **Bathroom**

Three-piece, White bathroom suite, comprising: Low-Flush W.C., Pedestal Wash Hand Basin and Bath with Mixer Taps and Shower attachment. Single radiator. Vinyl flooring. Half tiled walls.

Exterior

Enclosed **Front and Rear Gardens** laid principally in lawns.

**Tarmac driveway**. Wrought Iron Gates and Fence to front.

Brick-built boiler house. Oil-Fired Boiler.

#### **Detached Matching Garage**

Roller garage door. Wooden side door. uPVC framed windows. uPVC guttering and facias.

# For Sale Offers Around £149,950

Viewing by appointment only through agents.