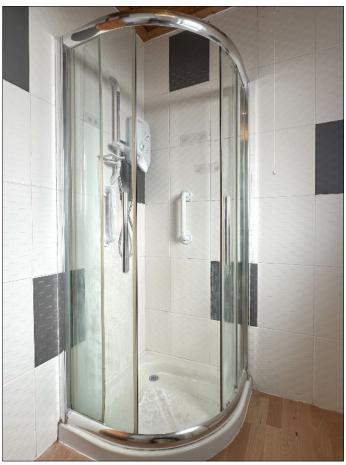

#### **Shower Room:**

Comprising corner shower cubicle with Heatstore electric shower fitting, wash hand basin, w.c., sheeted ceiling, access to roof space.