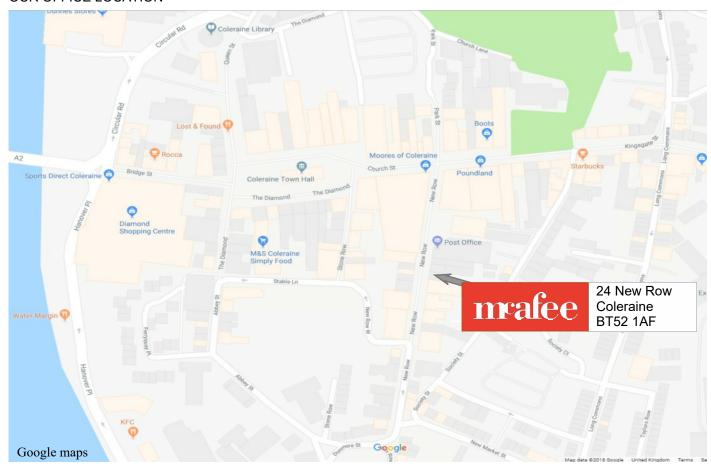

ons.

91 Old Coach Road, Portstewart, BT55 7HW





#### **Property Location:**

On approaching Portstewart along the Station Road, turn left at the Station Road roundabout onto Mill Road, then first right onto Old Coach Road and Number 91 is situated on the right hand side.

Tenure: Freehold

#### 91 Old Coach Road, Portstewart, BT55 7HW



#### OFFICE OPENING HOURS

| Monday    | 09:00  | - | 17:30 |
|-----------|--------|---|-------|
| Tuesday   | 09:00  | _ | 17:30 |
| Wednesday | 09:00  | - | 17:30 |
| Thursday  | 09:00  | _ | 17:30 |
| Friday    | 09:00  | - | 17:30 |
| Saturday  | 09:30  | - | 12:30 |
| Sunday    | Closed |   |       |

WEBSITE AND E-MAIL www.mcafeeproperties.co.uk coleraine@mcafeeproperties.co.uk

PROPERTY REFERENCE COL0306 150525/AM

#### **OUR OFFICE LOCATION**







# FINANCIAL SERVICES by Clare

- Residential Mortgages
- Re-mortgages
- Self Build Mortgages
- Buy To Let Mortgages
- Holiday Let Mortgages

- Life Cover
- Critical Illness Cover
- Income Protection
- Buildings & Contents Cover
- Landlord Insurance

Contact Clare on 028 7032 8222 / 07739 707 078

Think Financial Services is an Appointed Representative of PRIMIS Mortgage Network. PRIMIS Mortgage Network is a trading name of First Complete Ltd which is authorised and regulated by the Financial Conduct Authority for mortgages, protection insurance and general insurance products.