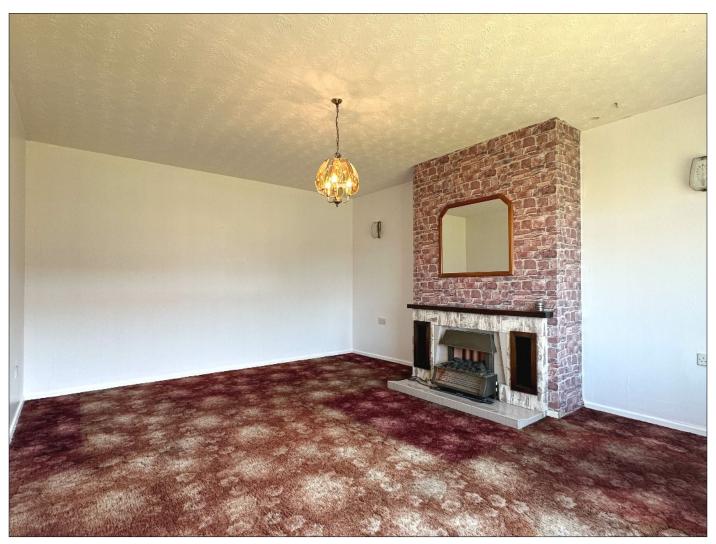

### 91 Old Coach Road, Portstewart, BT55 7HW

**Lounge:** 16' 8" X 12' 10" (5.08m X 3.92m)with tiled fireplace and hearth, mahogany mantle, television point, wired for wall lights.