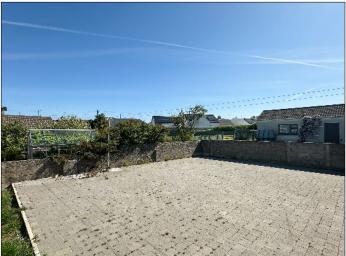

#### **EXTERIOR FEATURES**

Garden laid in lawn to the front. Tarmac driveway to the side. Garden to the rear with small laid in lawn area and extensive paviour patio area, partly enclosed by fencing and small wall with pedestrian gate to the side. Outside light to front and rear. Water tap to rear. PVC oil tank and boiler house to rear.