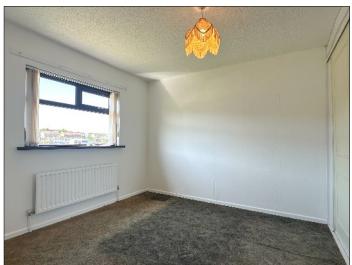

### 91 Old Coach Road, Portstewart, BT55 7HW

**Lounge:** 16' 8" X 12' 10" (5.08m X 3.92m)with tiled fireplace and hearth, mahogany mantle, television point, wired for wall lights.