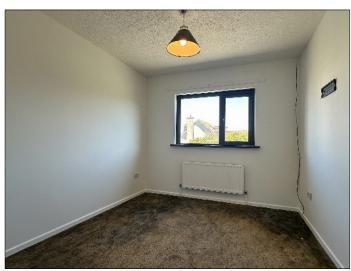

#### 91 Old Coach Road, Portstewart, BT55 7HW

Bedroom 1: 12' 9" X 10' 3" (3.88m X 3.12m)with built in sliderobes.

**Bedroom 2:** 11' 1" X 9' 5" (3.37m X 2.87m)

**Bedroom 3:** 11' 1" X 9' 3" (3.37m X 2.83m