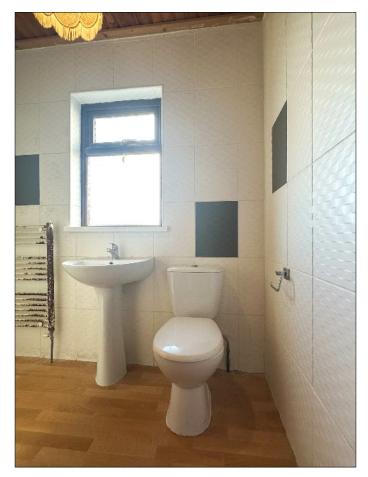

#### **Shower Room:**

Comprising corner shower cubicle with Heatstore electric shower fitting, wash hand basin, w.c., sheeted ceiling, access to roof space.