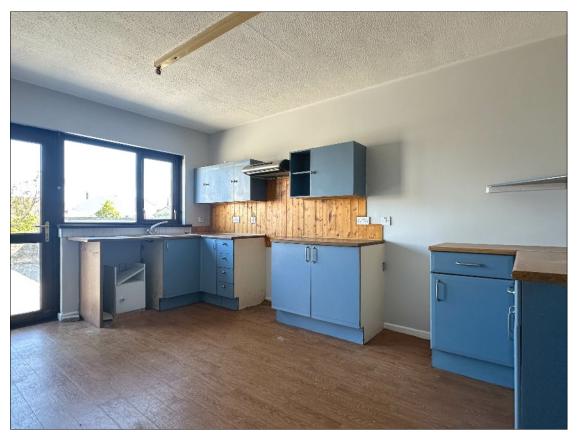

#### 91 Old Coach Road, Portstewart, BT55 7HW

**Kitchen / Dining:**14' 8" X 9' 10" (4.48m X 3m)with eye and low level units, one and a half bowl sink unit, Zanussi extractor fan, space for cooker and fridge, plumbed for washing machine, strip lighting.