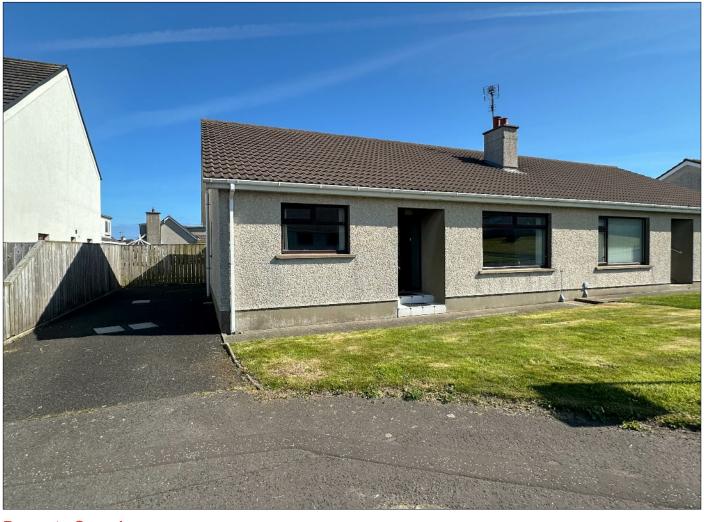

#### For Sale

91 Old Coach Road, Portstewart, BT55 7HW

#### **Property Overview**

- Semi Detached Bungalow
- 3 Bedrooms, 1 Reception Room
- Oil heating
- Excellent location in a popular residential area of the town
- Close to town centre, schools and recreational facilities

- uPVC fascia, soffits and guttering
- Woodgrain uPVC double glazed windows, front and rear doors
- Rates: The assessment for the year 2024/2025 is £1225.50
- EPC Rating F30

91 Old Coach Road, Portstewart, BT55 7HW