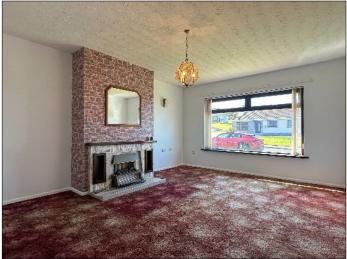

### 91 Old Coach Road, Portstewart, BT55 7HW

**Lounge:** 16' 8" X 12' 10" (5.08m X 3.92m)with tiled fireplace and hearth, mahogany mantle, television point, wired for wall lights.