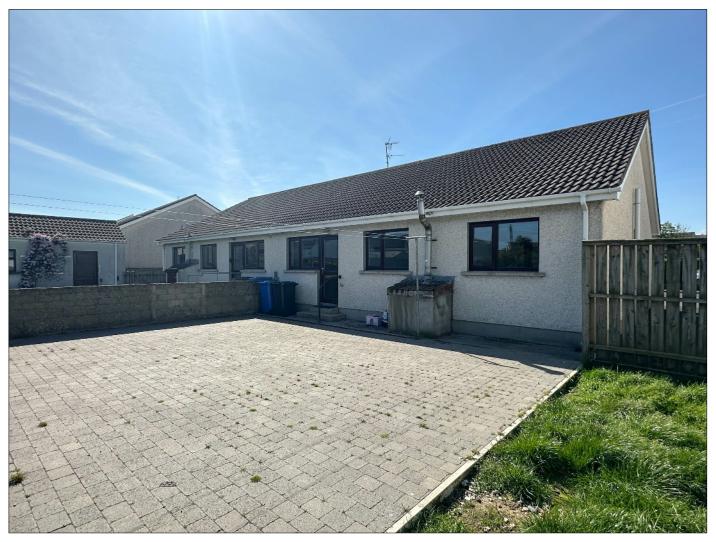

#### For Sale

91 Old Coach Road, Portstewart, BT55 7HW

#### **EXTERIOR FEATURES**

Garden laid in lawn to the front. Tarmac driveway to the side. Garden to the rear with small laid in lawn area and extensive paviour patio area, partly enclosed by fencing and small wall with pedestrian gate to the side. Outside light to front and rear. Water tap to rear. PVC oil tank and boiler house to rear.