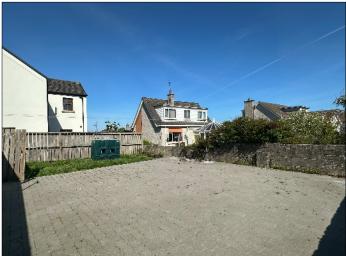

#### **EXTERIOR FEATURES**

Garden laid in lawn to the front. Tarmac driveway to the side. Garden to the rear with small laid in lawn area and extensive paviour patio area, partly enclosed by fencing and small wall with pedestrian gate to the side. Outside light to front and rear. Water tap to rear. PVC oil tank and boiler house to rear.