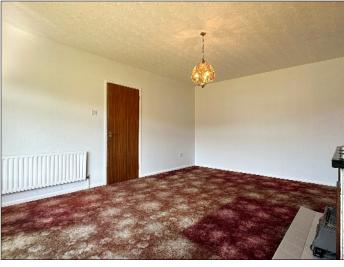

#### 91 Old Coach Road, Portstewart, BT55 7HW

Bedroom 1: 12' 9" X 10' 3" (3.88m X 3.12m)with built in sliderobes.

**Bedroom 2:** 11' 1" X 9' 5" (3.37m X 2.87m)

**Bedroom 3:** 11' 1" X 9' 3" (3.37m X 2.83m