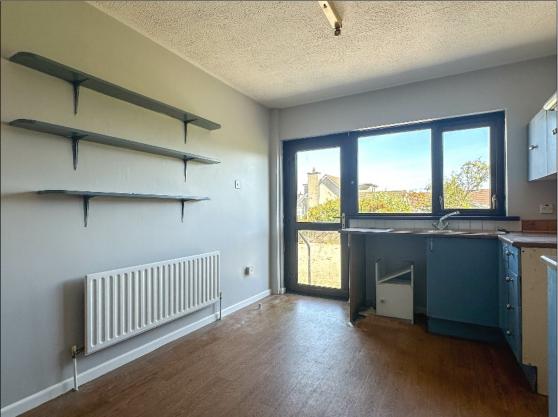

#### 91 Old Coach Road, Portstewart, BT55 7HW

**Kitchen / Dining:**14' 8" X 9' 10" (4.48m X 3m)with eye and low level units, one and a half bowl sink unit, Zanussi extractor fan, space for cooker and fridge, plumbed for washing machine, strip lighting.