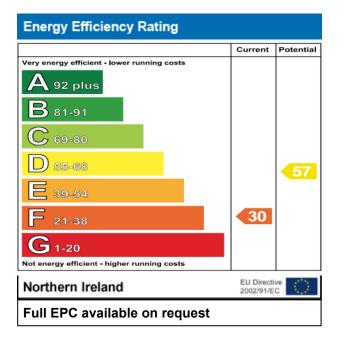

- uPVC fascia, soffits and guttering
- Woodgrain uPVC double glazed windows, front and rear doors
- Rates: The assessment for the year 2024/2025 is £1225.50
- EPC Rating F30

91 Old Coach Road, Portstewart, BT55 7HW