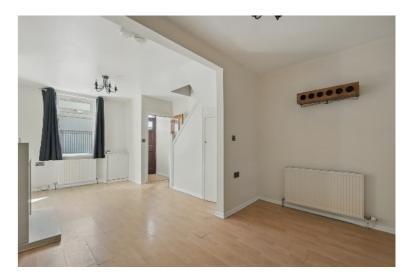

#### **ENTRANCE PORCH:**

LOUNGE OPEN PLAN TO DINING ROOM 20' 4" x 8' 6" (6.2m x 2.59m) At widest points. Fireplace with gas coal effect fire, laminate wood effect floor, understair storage.

MODERN FITTED KITCHEN: 12' 6" x 7' 4" (3.81m x 2.24m) Range of high and low level units, work surface, single drainer stainless steel sink unit, cooker with extractor over, plumbed for washing machine, low voltage spotlights, gas boiler.