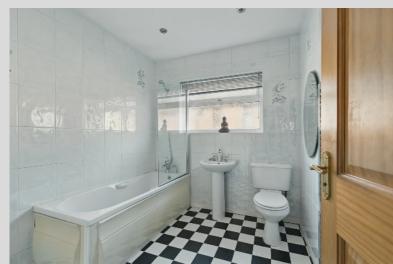

### First Floor

LANDING:

BEDROOM (1): 12' 0" x 10' 4" (3.66m x 3.15m) Built in robe with mirrored doors.

BEDROOM (2): 8' 1" x 6' 11" (2.46m x 2.11m)

MODERN BATHROOM White suite comprising low flush WC, pedestal wash hand basin, panelled bath with shower over, part tiled walls, low voltage spotlights, extractor fan.