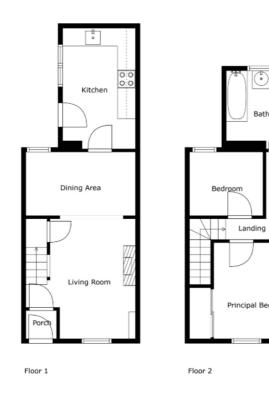

# Property Comprises

### **Ground Floor**

Hard wood front door and glazing to...

#### **ENTRANCE PORCH:**

LOUNGE OPEN PLAN TO DINING ROOM 20' 4" x 8' 6" (6.2m x 2.59m) At widest points. Fireplace with gas coal effect fire, laminate wood effect floor, understair storage.

MODERN FITTED KITCHEN: 12' 6" x 7' 4" (3.81m x 2.24m) Range of high and low level units, work surface, single drainer stainless steel sink unit, cooker with extractor over, plumbed for washing machine, low voltage spotlights, gas boiler.

### First Floor

LANDING:

BEDROOM (1): 12' 0" x 10' 4" (3.66m x 3.15m) Built in robe with mirrored doors.

BEDROOM (2): 8' 1" x 6' 11" (2.46m x 2.11m)

MODERN BATHROOM White suite comprising low flush WC, pedestal wash hand basin, panelled bath with shower over, part tiled walls, low voltage spotlights, extractor fan.