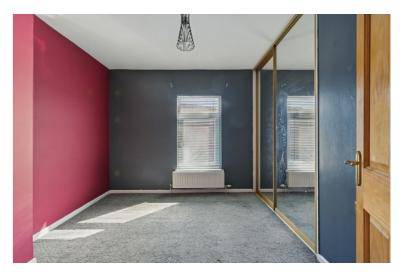

### First Floor

LANDING:

BEDROOM (1): 12' 0" x 10' 4" (3.66m x 3.15m) Built in robe with mirrored doors.

BEDROOM (2): 8' 1" x 6' 11" (2.46m x 2.11m)

MODERN BATHROOM White suite comprising low flush WC, pedestal wash hand basin, panelled bath with shower over, part tiled walls, low voltage spotlights, extractor fan.