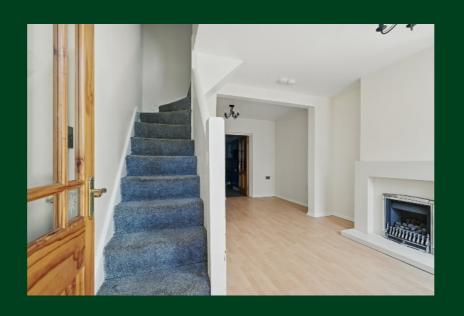

### **Ground Floor**

Hard wood front door and glazing to...

#### **ENTRANCE PORCH:**

LOUNGE OPEN PLAN TO DINING ROOM 20' 4" x 8' 6" (6.2m x 2.59m) At widest points. Fireplace with gas coal effect fire, laminate wood effect floor, understair storage.

MODERN FITTED KITCHEN: 12' 6" x 7' 4" (3.81m x 2.24m) Range of high and low level units, work surface, single drainer stainless steel sink unit, cooker with extractor over, plumbed for washing machine, low voltage spotlights, gas boiler.