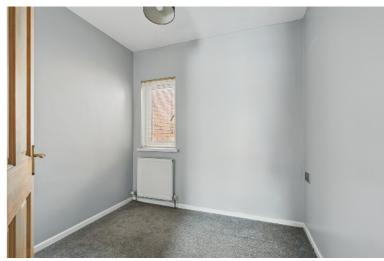

### First Floor

LANDING:

BEDROOM (1): 12' 0" x 10' 4" (3.66m x 3.15m) Built in robe with mirrored doors.

BEDROOM (2): 8' 1" x 6' 11" (2.46m x 2.11m)

MODERN BATHROOM White suite comprising low flush WC, pedestal wash hand basin, panelled bath with shower over, part tiled walls, low voltage spotlights, extractor fan.