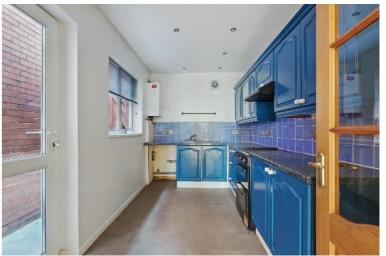

#### **ENTRANCE PORCH:**

LOUNGE OPEN PLAN TO DINING ROOM 20' 4" x 8' 6" (6.2m x 2.59m) At widest points. Fireplace with gas coal effect fire, laminate wood effect floor, understair storage.

MODERN FITTED KITCHEN: 12' 6" x 7' 4" (3.81m x 2.24m) Range of high and low level units, work surface, single drainer stainless steel sink unit, cooker with extractor over, plumbed for washing machine, low voltage spotlights, gas boiler.