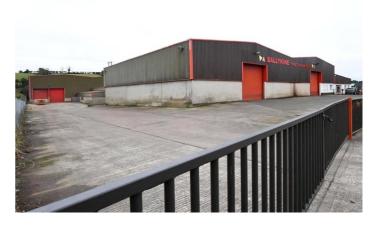

# Industrial premises, 51 Lisburn Road, Ballynahinch £169,250 pa

TO LET

Warehouse/Manufacturing premises

FALLOON Estate Agents

# **LOCATION**

The subject property is located on the Lisburn Road on the edge of Ballynahinch, 9 miles from the M1 Motorway at Saintfield Road (Junction 6) on the main Belfast-Dublin transport corridor, 17 miles from Belfast, 19.5 miles from Belfast Port and 33 miles from Belfast International Airport.

The immediate area comprises a mix of commercial and residential properties and agricultural uses.

Whilst every effort is made to ensure the accuracy of these details, it should be noted that the measurements are approximate only. Floorplans are for representation purposes only and prepared according to the RICS Code of Measuring Practice by our floorplan provider. Therefore, the layout of doors, windows and rooms are approximate and should be regarded as such by any prospective tenant.