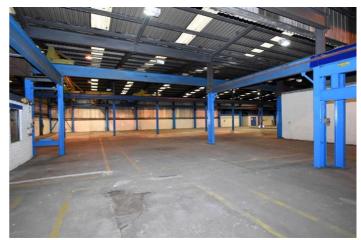

Alternative access to Belfast via A24.

• Nearby connection to A1 to Dublin via Hillsborough

The subject forms part of the industrial/manufacturing holding at 51 Lisburn Road Ballynahinch.

The facility comprises interlinked warehouses together with office block and covered

loading bay, yard space and car parking.

The buildings are constructed of steel portal frame with external cladding and

blockwork to the lower sections, double pitched roofs with good provision of electrically

operated roller shutter doors around the perimeter and multiple overhead cranes.

There are a variety of eaves height throughout of around 6m