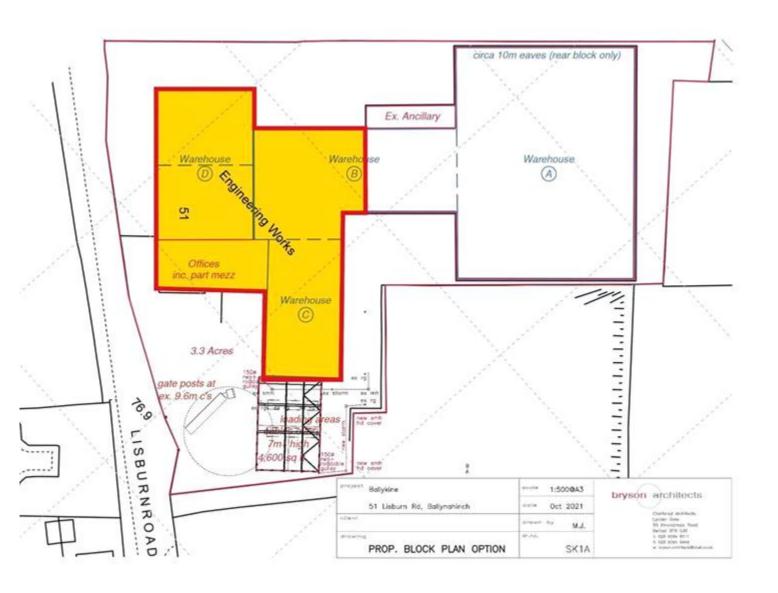

# Warehouse B

c 12292 sq ft / 1142 sq m

# Warehouse C

8,814 sq ft / 819 sq m

# Warehouse D

11,164 sq ft / 1037sq m

# Office Block

5,348 sq ft / 497 sq m