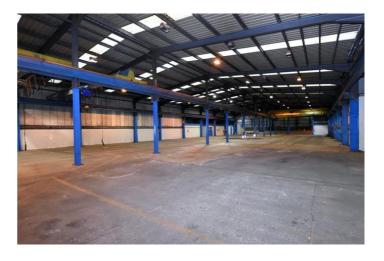

Alternative access to Belfast via A24.

• Nearby connection to A1 to Dublin via Hillsborough

The subject forms part of the industrial/manufacturing holding at 51 Lisburn Road Ballynahinch.

The facility comprises interlinked warehouses together with office block and covered

loading bay, yard space and car parking.

The buildings are constructed of steel portal frame with external cladding and

blockwork to the lower sections, double pitched roofs with good provision of electrically

operated roller shutter doors around the perimeter and multiple overhead cranes.

There are a variety of eaves height throughout of around 6m