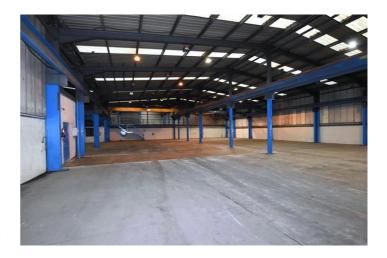

loading bay, yard space and car parking.

The buildings are constructed of steel portal frame with external cladding and

blockwork to the lower sections, double pitched roofs with good provision of electrically

operated roller shutter doors around the perimeter and multiple overhead cranes.

There are a variety of eaves height throughout of around 6m

# Warehouse B

c 12292 sq ft / 1142 sq m

# Warehouse C

8,814 sq ft / 819 sq m

# Warehouse D

11,164 sq ft / 1037sq m