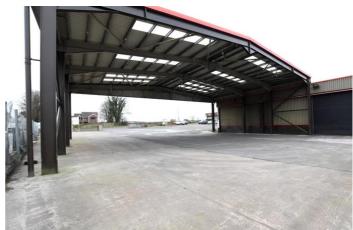

loading bay, yard space and car parking.

The buildings are constructed of steel portal frame with external cladding and

blockwork to the lower sections, double pitched roofs with good provision of electrically

operated roller shutter doors around the perimeter and multiple overhead cranes.

There are a variety of eaves height throughout of around 6m