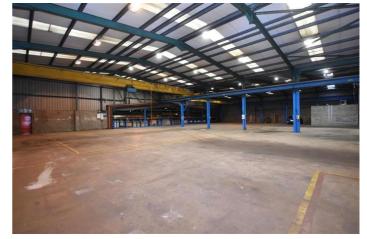

Alternative access to Belfast via A24.

• Nearby connection to A1 to Dublin via Hillsborough

The subject forms part of the industrial/manufacturing holding at 51 Lisburn Road Ballynahinch.

The facility comprises interlinked warehouses together with office block and covered

loading bay, yard space and car parking.

The buildings are constructed of steel portal frame with external cladding and

blockwork to the lower sections, double pitched roofs with good provision of electrically

operated roller shutter doors around the perimeter and multiple overhead cranes.

There are a variety of eaves height throughout of around 6m