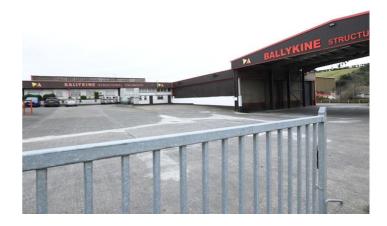

Alternative access to Belfast via A24.

• Nearby connection to A1 to Dublin via Hillsborough

The subject forms part of the industrial/manufacturing holding at 51 Lisburn Road Ballynahinch.

The facility comprises interlinked warehouses together with office block and covered

loading bay, yard space and car parking.

The buildings are constructed of steel portal frame with external cladding and

blockwork to the lower sections, double pitched roofs with good provision of electrically