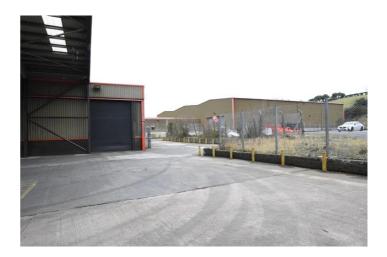

Alternative access to Belfast via A24.

• Nearby connection to A1 to Dublin via Hillsborough

The subject forms part of the industrial/manufacturing holding at 51 Lisburn Road Ballynahinch.

The facility comprises interlinked warehouses together with office block and covered

loading bay, yard space and car parking.

The buildings are constructed of steel portal frame with external cladding and

blockwork to the lower sections, double pitched roofs with good provision of electrically