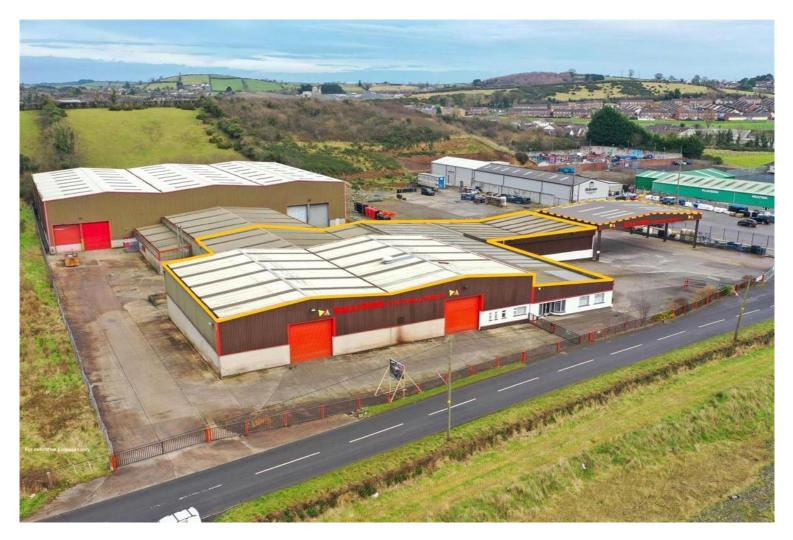

# Industrial premises, 51 Lisburn Road, Ballynahinch £169,250 pa

TO LET

Warehouse/Manufacturing premises

FALLOON Estate Agents

# TO LET

- Manufacturing/industrial accommodation with ancillary office accommodation, comprising
- c. 37,620 sq ft
- Ease of access to the wider motorway network via Junction 6 (Saintfield Road) of the M1.

Alternative access to Belfast via A24.

• Nearby connection to A1 to Dublin via Hillsborough

The subject forms part of the industrial/manufacturing holding at 51 Lisburn Road Ballynahinch.

The facility comprises interlinked warehouses together with office block and covered

loading bay, yard space and car parking.

The buildings are constructed of steel portal frame with external cladding and

blockwork to the lower sections, double pitched roofs with good provision of electrically

operated roller shutter doors around the perimeter and multiple overhead cranes.

There are a variety of eaves height throughout of around 6m