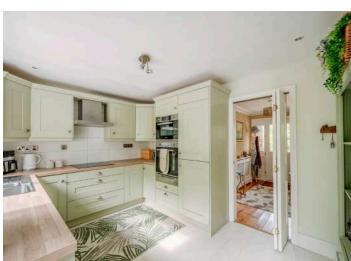

# **KEY FEATURES**

- Outstanding Detached Bungalow
- Exceptional Elevated Site with Mature Outlook to the Front and Excellent Degree of Privacy to the Rear and Side
- Highly Sought After and Popular Location with Easy Access into Newtownards' Thriving Town Centre as Well as Bangor and Belfast
- Well Presented Throughout Leaving Little Left to do But Move Your Furniture in and Enjoy
- Open Plan Living Room, with Feature Raised Gazco Remote Controlled Fire, which is Open Plan to Dining Area
- Superb Modern Fitted Kitchen with Range of Integrated Appliances
- Separate Utility Room
- Three Bedrooms all with Solid Oak Floor
- Main Bedroom Also Has Large Range of Built-in Wardrobes
- Bedroom Three with uPVC Double Glazed French Doors to Outside

### Ground Floor

- Reception Hall
- Open Plan Living Room With Dining Area 21'8" X 12'9"
- Utility Room 18'1" X 11'9"
- Superb Modern Fitted Kitchen 12'7" X 9'4"