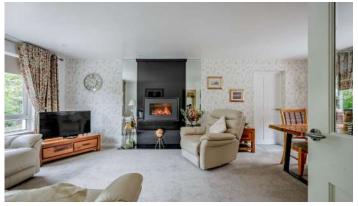

# **KEY FEATURES**

- Outstanding Detached Bungalow
- Exceptional Elevated Site with Mature Outlook to the Front and Excellent Degree of Privacy to the Rear and Side
- Highly Sought After and Popular Location with Easy Access into Newtownards' Thriving Town Centre as Well as Bangor and Belfast
- Well Presented Throughout Leaving Little Left to do But Move Your Furniture in and Enjoy
- Open Plan Living Room, with Feature Raised Gazco Remote Controlled Fire, which is Open Plan to Dining Area
- Superb Modern Fitted Kitchen with Range of Integrated Appliances
- Separate Utility Room
- Three Bedrooms all with Solid Oak Floor
- Main Bedroom Also Has Large Range of Built-in Wardrobes
- Bedroom Three with uPVC Double Glazed French Doors to Outside

### Ground Floor

- Reception Hall
- Open Plan Living Room With Dining Area 21'8" X 12'9"
- Utility Room 18'1" X 11'9"
- Superb Modern Fitted Kitchen 12'7" X 9'4"