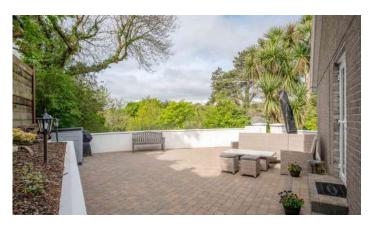

#### Outside

- Mature front garden in lawns, driveway and parking area in attractive brick paviour with ample space for numerous vehicles.
- Integral Garage
- Fully enclosed rear and side garden area with lawns
- Exceptional Extensive Terrace In Attractive Brick Paviour With Mature Outlook And Westerly Aspect with Excellent Degree of Privacy.