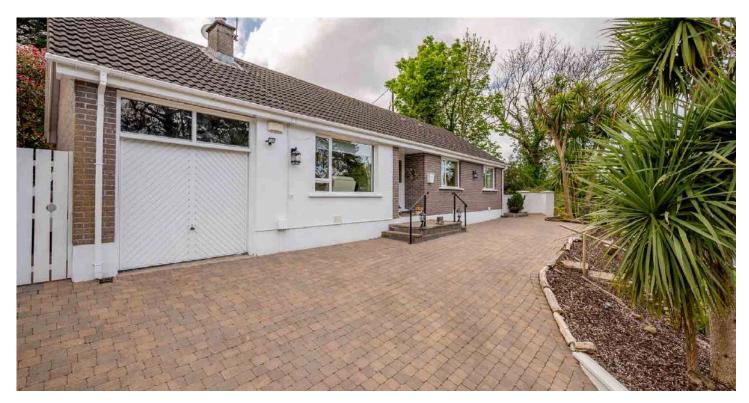

# 19 MOUNTAIN ROAD

Newtownards, BT23 4UL

Offers Around £299,950

JOHNMINNIS.CO.UK 🛛 🖬 🖸 🖉 🕹

## DETACHED BUNGALOW | 3 🛏 | 1 🗁 | 1 🖼

Occupying an exceptional elevated site, here is an ideal opportunity to purchase an attractive bungalow with mature outlook to the front and excellent degree of privacy both to the rear and the side.

#### Outside

- Mature front garden in lawns, driveway and parking area in attractive brick paviour with ample space for numerous vehicles.
- Integral Garage
- Fully enclosed rear and side garden area with lawns
- Exceptional Extensive Terrace In Attractive Brick Paviour With Mature Outlook And Westerly Aspect with Excellent Degree of Privacy.