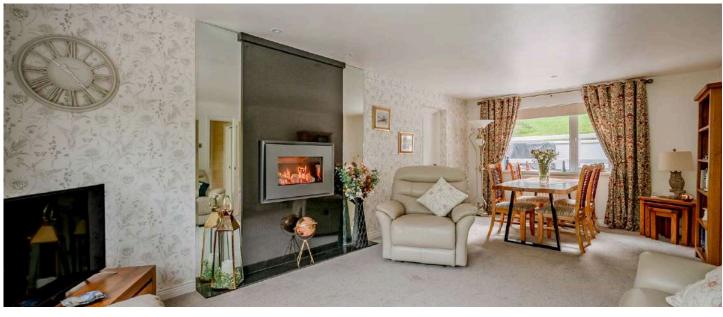

# **KEY FEATURES**

- Outstanding Detached Bungalow
- Exceptional Elevated Site with Mature Outlook to the Front and Excellent Degree of Privacy to the Rear and Side
- Highly Sought After and Popular Location with Easy Access into Newtownards' Thriving Town Centre as Well as Bangor and Belfast
- Well Presented Throughout Leaving Little Left to do But Move Your Furniture in and Enjoy
- Open Plan Living Room, with Feature Raised Gazco Remote Controlled Fire, which is Open Plan to Dining Area
- Superb Modern Fitted Kitchen with Range of Integrated Appliances
- Separate Utility Room
- Three Bedrooms all with Solid Oak Floor
- Main Bedroom Also Has Large Range of Built-in Wardrobes
- Bedroom Three with uPVC Double Glazed French Doors to Outside

### Ground Floor

- Reception Hall
- Open Plan Living Room With Dining Area 21'8" X 12'9"
- Utility Room 18'1" X 11'9"
- Superb Modern Fitted Kitchen 12'7" X 9'4"