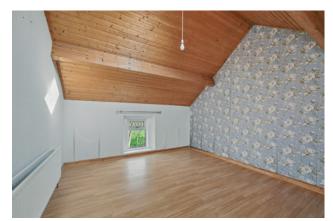

#### First Floor

LANDING: Built-in wardrobes.

BEDROOM (1): 15' 6" x 12' 6" (4.72m x 3.81m)

Laminate wood effect floor, tongue and groove

ceiling, Velux window.

BEDROOM (2): 15' 1" x 14' 5" (4.6m x 4.39m)

Laminate wood effect floor.

BEDROOM (3): 9' 10" x 9' 9" (3m x 2.97m)

BATHROOM: White suite comprising low flush wc, pedestal wash hand basin, panelled bath with

shower over.