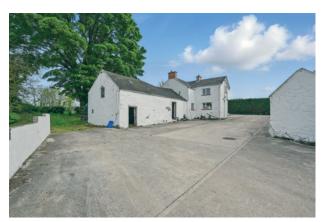

# TEMPLETON ROBINSON

A delightful opportunity to acquire a traditional, three bedroom farmhouse set in a beautiful setting in a semi-rural location with a range of outbuildings, large shed and two acres of paddocks/land. There are stunning views over open countryside.

The property comprises; three good sized reception rooms, modern fitted kitchen and three well proportioned bedrooms, and a modern bathroom. The site offers excellent potential for renovation and extension subject to necessary planning permission. The house with land is sure to appeal to those with an agricultural or equestrian interest as in addition to the house there are a range of outbuildings.

# Offers Over £325,000

20 Creevy Road, LISBURN, BT27 6UX

Viewing by appointment through agent 028 9066 3030

- Delightful Farmhouse with Range of Outbuildings and Circa Two Acres of Paddocks
- Entrance Hall
- Three Good Sized Reception Rooms
- Modern Fitted Kitchen
- Three Well Proportioned Bedrooms
- Main Bathroom
- Oil Heating
- Surrounding Gardens in Lawns with Bushes, Hedging and Trees
- Range of Outbuildings with Stable, Old Pig Sheds, Large Shed and Barn Attached to House
- Concrete Parking for Several Cars Accessed Via Laneway
- Semi-Rural Location with Belfast & Lisburn Cities being Easily Accessible
- Ideal for a Client with an Equestrian Interest or Use for the Extensive Outbuildings
- Stunning Country Views