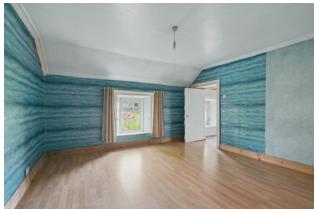

#### First Floor

LANDING: Built-in wardrobes.

BEDROOM (1): 15' 6" x 12' 6" (4.72m x 3.81m)

Laminate wood effect floor, tongue and groove

ceiling, Velux window.

BEDROOM (2): 15' 1" x 14' 5" (4.6m x 4.39m)

Laminate wood effect floor.

BEDROOM (3): 9' 10" x 9' 9" (3m x 2.97m)

BATHROOM: White suite comprising low flush wc, pedestal wash hand basin, panelled bath with

shower over.