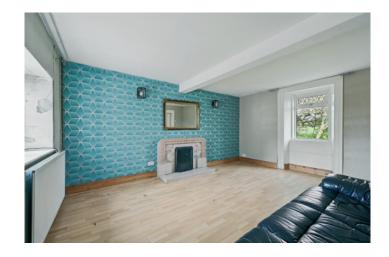

### Ground Floor

Hardwood front door and glazing to . . . ENTRANCE HALL: Laminate wood effect floor.

FAMILY ROOM: 15' 4" x 13' 0" (4.67m x 3.96m) Tiled fireplace, laminate wood effect floor.

LOUNGE: 17' 2" x 12' 7" (5.23m x 3.84m) (at widest points). Laminate wood effect floor, brick fireplace with wood burner. Door to . . . LIVING ROOM: 15' 3" x 12' 2" (4.65m x 3.71m) (at widest points). Laminate wood effect floor, tongue and groove ceiling.