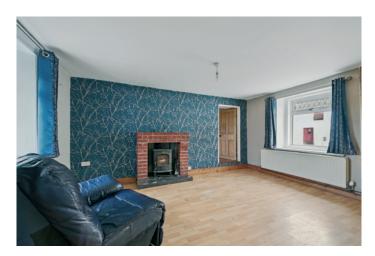

### Ground Floor

Hardwood front door and glazing to . . . ENTRANCE HALL: Laminate wood effect floor.

FAMILY ROOM: 15' 4" x 13' 0" (4.67m x 3.96m) Tiled fireplace, laminate wood effect floor.

LOUNGE: 17' 2" x 12' 7" (5.23m x 3.84m) (at widest points). Laminate wood effect floor, brick fireplace with wood burner. Door to . . . LIVING ROOM: 15' 3" x 12' 2" (4.65m x 3.71m) (at widest points). Laminate wood effect floor, tongue and groove ceiling.