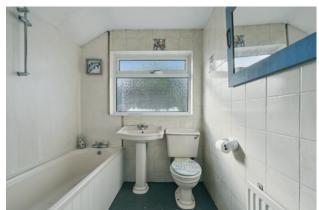

BEDROOM (3): 9' 10" x 9' 9" (3m x 2.97m)

BATHROOM: White suite comprising low flush wc, pedestal wash hand basin, panelled bath with

shower over.