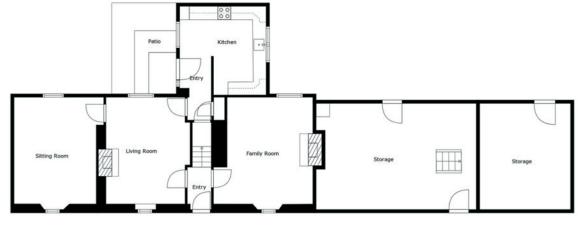

### Ground Floor

Hardwood front door and glazing to . . . ENTRANCE HALL: Laminate wood effect floor.

FAMILY ROOM: 15' 4" x 13' 0" (4.67m x 3.96m) Tiled fireplace, laminate wood effect floor.

LOUNGE: 17' 2" x 12' 7" (5.23m x 3.84m) (at widest points). Laminate wood effect floor, brick fireplace with wood burner. Door to . . . LIVING ROOM: 15' 3" x 12' 2" (4.65m x 3.71m) (at widest points). Laminate wood effect floor, tongue and groove ceiling.

MODERN FITTED KITCHEN: 12' 6" x 11' 9" (3.81m x 3.58m) (at widest points). Range of high and low level units, work surfaces, single drainer stainless steel sink unit, plumbed for washing machine, space for cooker with stainless steel extractor fan above, part tiled walls, uPVC door to rear, understairs storage.

## TEMPLETON ROBINSON

Floor 1

Sizes And Dimensions Are Approximate. Actual May Vary.