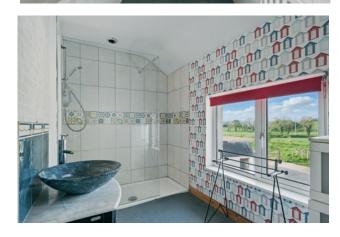

BEDROOM (3): 9' 10" x 9' 9" (3m x 2.97m)

BATHROOM: White suite comprising low flush wc, pedestal wash hand basin, panelled bath with

shower over.