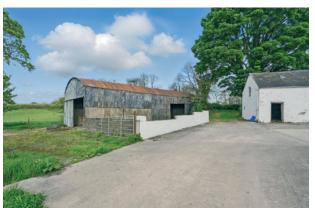

#### Outside

Concrete laneway to concrete car parking for five cars. Walled yard with white washed outbuildings.

SHED (1): 14' 0" x 8' 4" (4.27m x 2.54m)

SHED (2): 14' 9" x 9' 1" (4.5m x 2.77m)

STABLE: 15' 4" x 14' 4" (4.67m x 4.37m)

BIN STORE: 18' 5" x 10' 0" (5.61m x 3.05m)

OIL SHED: 18' 2" x 14' 11" (5.54m x 4.55m)

Outside wc and coal shed. Covered pig sheds

divided into four. Large shed. Approximately two

acres of land in two paddocks.