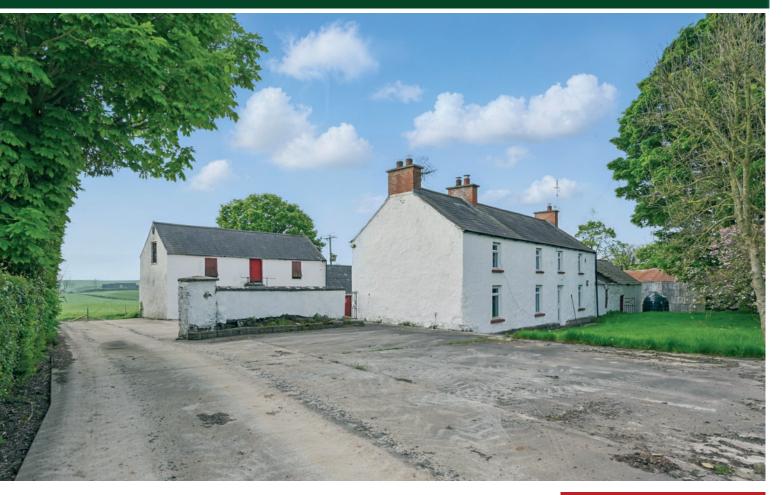

# TEMPLETON ROBINSON

A delightful opportunity to acquire a traditional, three bedroom farmhouse set in a beautiful setting in a semi-rural location with a range of outbuildings, large shed and two acres of paddocks/land. There are stunning views over open countryside.

The property comprises; three good sized reception rooms, modern fitted kitchen and three well proportioned bedrooms, and a modern bathroom. The site offers excellent potential for renovation and extension subject to necessary planning permission. The house with land is sure to appeal to those with an agricultural or equestrian interest as in addition to the house there are a range of outbuildings.

#### Outside

Concrete laneway to concrete car parking for five cars. Walled yard with white washed outbuildings.

SHED (1): 14' 0" x 8' 4" (4.27m x 2.54m)

SHED (2): 14' 9" x 9' 1" (4.5m x 2.77m)

STABLE: 15' 4" x 14' 4" (4.67m x 4.37m)

BIN STORE: 18' 5" x 10' 0" (5.61m x 3.05m)

OIL SHED: 18' 2" x 14' 11" (5.54m x 4.55m)

Outside wc and coal shed. Covered pig sheds

divided into four. Large shed. Approximately two

acres of land in two paddocks.