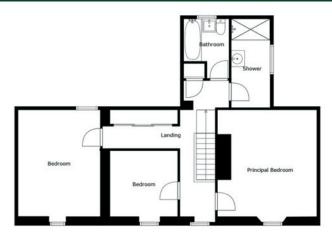

#### First Floor

LANDING: Built-in wardrobes.

BEDROOM (1): 15' 6" x 12' 6" (4.72m x 3.81m)

Laminate wood effect floor, tongue and groove

ceiling, Velux window.

BEDROOM (2): 15' 1" x 14' 5" (4.6m x 4.39m)

Laminate wood effect floor.

BEDROOM (3): 9' 10" x 9' 9" (3m x 2.97m)

BATHROOM: White suite comprising low flush wc, pedestal wash hand basin, panelled bath with

shower over.

## TEMPLETON ROBINSON

Floor 1

Sizes And Dimensions Are Approximate. Actual May Vary.