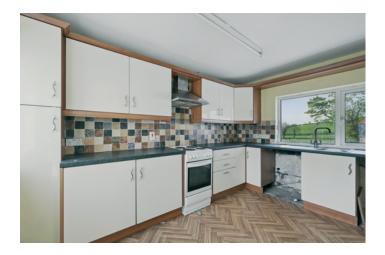

MODERN FITTED KITCHEN: 12' 6" x 11' 9" (3.81m x 3.58m) (at widest points). Range of high and low level units, work surfaces, single drainer stainless steel sink unit, plumbed for washing machine, space for cooker with stainless steel extractor fan above, part tiled walls, uPVC door to rear, understairs storage.