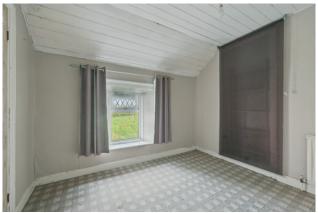

#### First Floor

LANDING: Built-in wardrobes.

BEDROOM (1): 15' 6" x 12' 6" (4.72m x 3.81m)

Laminate wood effect floor, tongue and groove

ceiling, Velux window.

BEDROOM (2): 15' 1" x 14' 5" (4.6m x 4.39m)

Laminate wood effect floor.