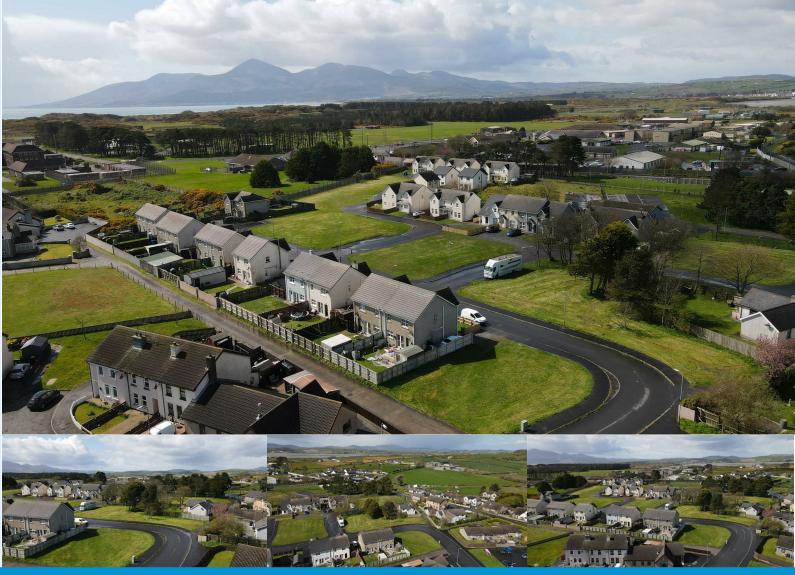

## **Development Site The Links**

Ballykinler, BT30 8FE

This development site is nestled just two miles from the award-winning Tyrella Beach with Belfast just approx 30 miles away, and Downpatrick or Newcastle approx 8 miles away, as well as a short drive from Castlewellan & Tollymore Forest Parks.

Comprising two town house plots, 3 homes in each and six detached homes in the already established The Links development.

Enquiries to Edel on 07703 612 257.