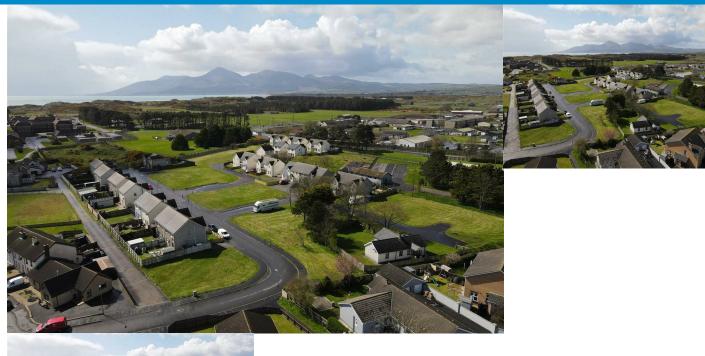

## **Development Site The Links**

Ballykinler, BT30 8FE

This development site is nestled just two miles from the award-winning Tyrella Beach with Belfast just approx 30 miles away, and Downpatrick or Newcastle approx 8 miles away, as well as a short drive from Castlewellan & Tollymore Forest Parks.

Comprising two town house plots, 3 homes in each and six detached homes in the already established The Links development.

Enquiries to Edel on 07703 612 257.