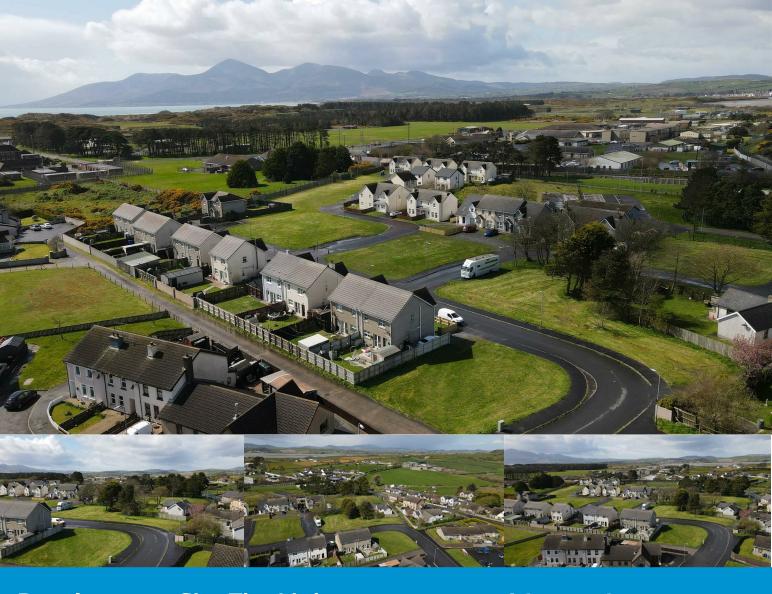

## **Development Site The Links**

Ballykinler, BT30 8FE

This development site is nestled just two miles from the award-winning Tyrella Beach with Belfast just approx 30 miles away, and Downpatrick or Newcastle approx 8 miles away, as well as a short drive from Castlewellan & Tollymore Forest Parks.

Comprising two town house plots, 3 homes in each and six detached homes in the already established The Links development.

Enquiries to Edel on 07703 612 257.