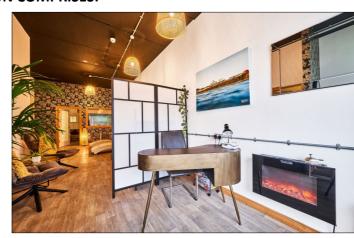

#### Kitchen:

8'0 x 6'6

Room 1:

11'0 x 6'11

**Shower Room:** 

**SPECIAL FEATURES:** 

- Prominent & Desirable Town Centre Location
- Pop Up Shop For Summer Would Be Considered
- These Pictures Are For Illustration Purposes Only—Current Unit Is Unfurnished Except For Kitchen & Bathrooms
- Kitchen & W.C. Facilities Included