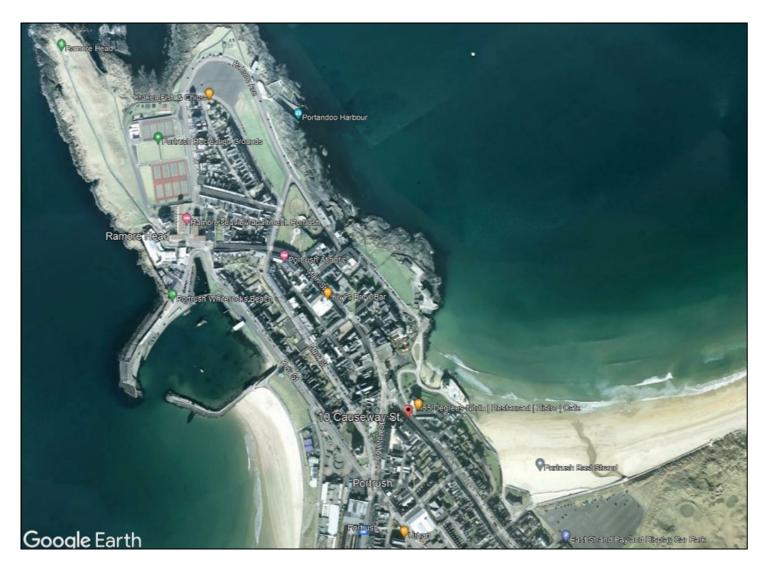

Approaching Portrush from either Coleraine or Portstewart, proceed onto Crocknamack Road. Proceed to the end and turn left at the roundabout onto Causeway Street. No 10 will be located at the lower end on your left hand side immediately opposite the North 55 Restaurant in the centre of Portrush.