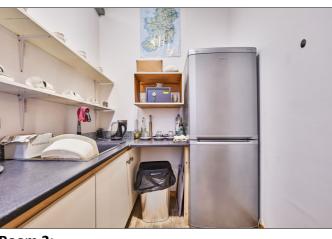

#### Kitchen:

8'0 x 6'6

Room 1:

11'0 x 6'11

**Shower Room:** 

**SPECIAL FEATURES:** 

- Prominent & Desirable Town Centre Location
- Pop Up Shop For Summer Would Be Considered
- These Pictures Are For Illustration Purposes Only—Current Unit Is Unfurnished Except For Kitchen & Bathrooms
- Kitchen & W.C. Facilities Included