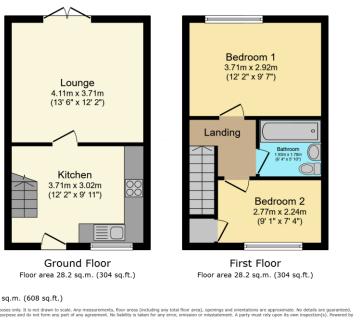

#### Total floor area: 56.5 sq.m. (608 sq.ft.)

is floor plan is for illustrative purposes only. It is not drawn to scale. Any measurements, floor areas (including any total floor area), openings and orientations are approximate. No details are guaranteed are cannot be relied upon for any purpose and do not form any part of any agreement. No liability is taken for any error, omission or misstatement. A party must rely upon its own inspection(s). Powered l