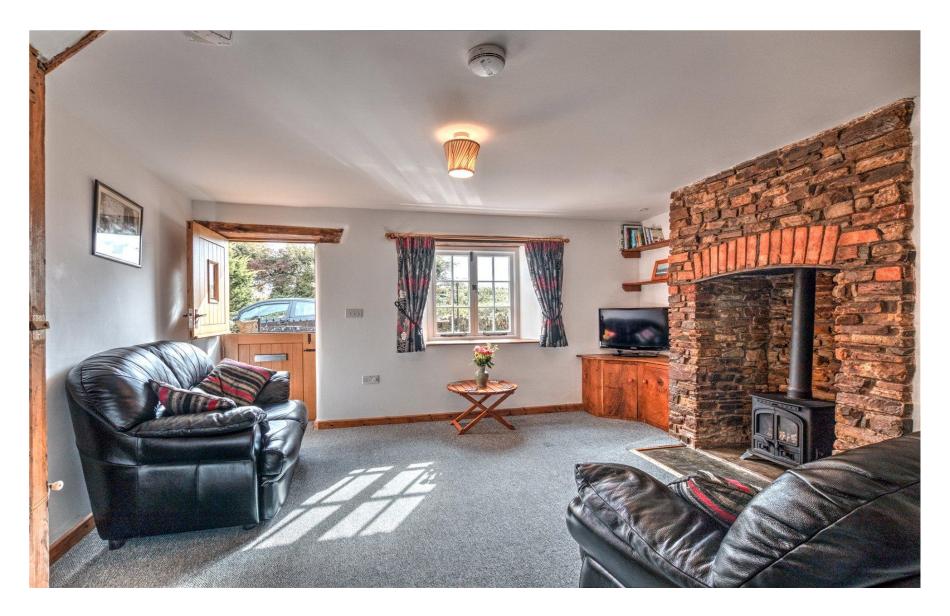

Beautifully presented, the property has been thoughtfully and lovingly renovated by the current owners, blending traditional character with contemporary comforts. Inside, 2 inviting Reception Rooms (a welcoming Living Room and elegant Dining Room) boast updated woodburning stoves - perfect for cosy evenings. The Kitchen exudes rustic charm, fully equipped with a built-in electric hob and oven, a traditional butler sink, dishwasher, and space for an under-counter fridge / freezer.