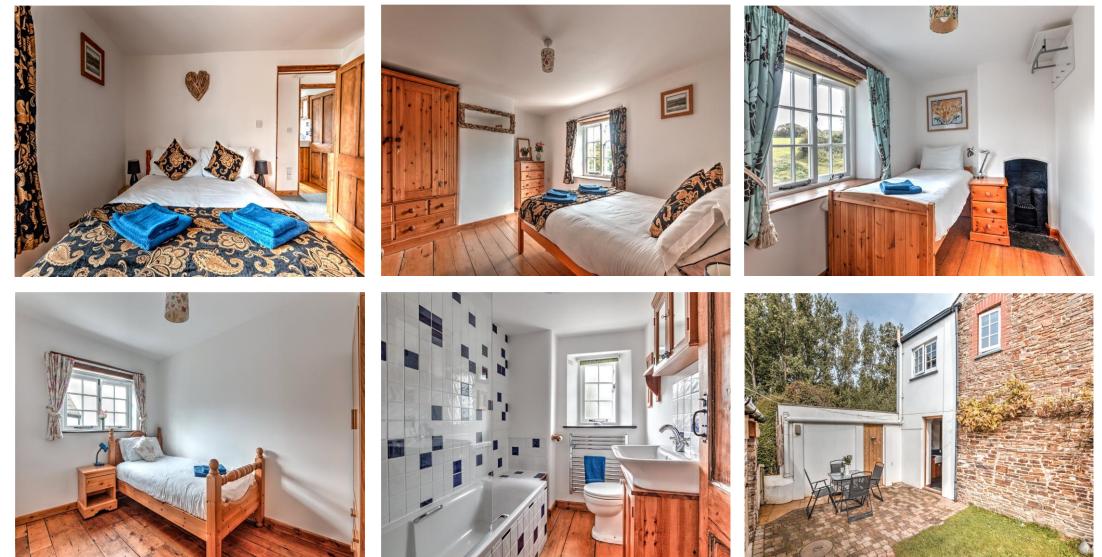

Upstairs, 3 generously sized Bedrooms feature attractive wooden flooring and are accompanied by a stylish 3-piece Bathroom suite.

Externally, the cottage benefits from a delightful courtyard garden, complete with a charming patio - ideal for alfresco dining, a lawned area and a practical stonebuilt shed with power and lighting. Parking is conveniently situated directly at the front of the house.