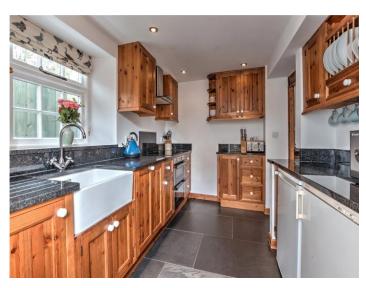

Beautifully presented, the property has been thoughtfully and lovingly renovated by the current owners, blending traditional character with contemporary comforts. Inside, 2 inviting Reception Rooms (a welcoming Living Room and elegant Dining Room) boast updated woodburning stoves - perfect for cosy evenings. The Kitchen exudes rustic charm, fully equipped with a built-in electric hob and oven, a traditional butler sink, dishwasher, and space for an under-counter fridge / freezer.