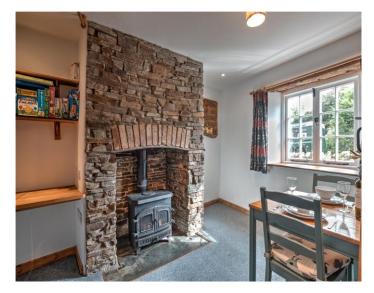

Beautifully presented, the property has been thoughtfully and lovingly renovated by the current owners, blending traditional character with contemporary comforts. Inside, 2 inviting Reception Rooms (a welcoming Living Room and elegant Dining Room) boast updated woodburning stoves - perfect for cosy evenings. The Kitchen exudes rustic charm, fully equipped with a built-in electric hob and oven, a traditional butler sink, dishwasher, and space for an under-counter fridge / freezer.

### **Agents Notes**

Improvements made by the current owners, as follows; •New double glazed windows •New electrics and fuseboard •New plumbing •Solid wood Kitchen installed around 5 years ago •Bathroom also fitted around 5 years ago •Fully insulated – floors, walls, ceilings, loft •Both chimneys recently rebuilt •New water feed from outside property to the house •New wood burners and chimney liners installed around one year ago (please note old wood burners shown in photos) •Full Nest Protect System in every room and landing / stairwell – carbon dioxide and monoxide. Fitted less than a year ago •Fully insulated and boarded loft with easy access fold down ladder