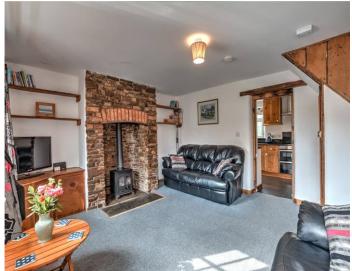

Beautifully presented, the property has been thoughtfully and lovingly renovated by the current owners, blending traditional character with contemporary comforts. Inside, 2 inviting Reception Rooms (a welcoming Living Room and elegant Dining Room) boast updated woodburning stoves - perfect for cosy evenings. The Kitchen exudes rustic charm, fully equipped with a built-in electric hob and oven, a traditional butler sink, dishwasher, and space for an under-counter fridge / freezer.

Upstairs, 3 generously sized Bedrooms feature attractive wooden flooring and are accompanied by a stylish 3-piece Bathroom suite.

Externally, the cottage benefits from a delightful courtyard garden, complete with a charming patio - ideal for alfresco dining, a lawned area and a practical stonebuilt shed with power and lighting. Parking is conveniently situated directly at the front of the house.