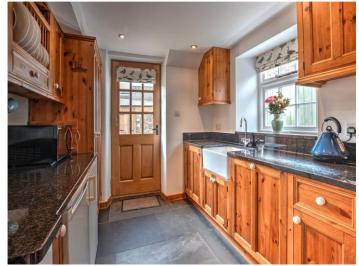

Beautifully presented, the property has been thoughtfully and lovingly renovated by the current owners, blending traditional character with contemporary comforts. Inside, 2 inviting Reception Rooms (a welcoming Living Room and elegant Dining Room) boast updated woodburning stoves - perfect for cosy evenings. The Kitchen exudes rustic charm, fully equipped with a built-in electric hob and oven, a traditional butler sink, dishwasher, and space for an under-counter fridge / freezer.