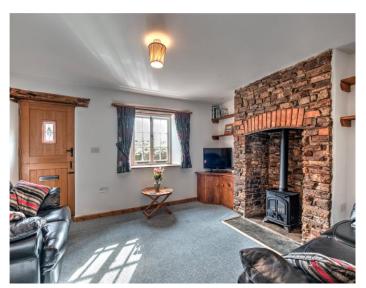

Beautifully presented, the property has been thoughtfully and lovingly renovated by the current owners, blending traditional character with contemporary comforts. Inside, 2 inviting Reception Rooms (a welcoming Living Room and elegant Dining Room) boast updated woodburning stoves - perfect for cosy evenings. The Kitchen exudes rustic charm, fully equipped with a built-in electric hob and oven, a traditional butler sink, dishwasher, and space for an under-counter fridge / freezer.

### **Agents Notes**

Improvements made by the current owners, as follows; •New double glazed windows •New electrics and fuseboard •New plumbing •Solid wood Kitchen installed around 5 years ago •Bathroom also fitted around 5 years ago •Fully insulated – floors, walls, ceilings, loft •Both chimneys recently rebuilt •New water feed from outside property to the house •New wood burners and chimney liners installed around one year ago (please note old wood burners shown in photos) •Full Nest Protect System in every room and landing / stairwell – carbon dioxide and monoxide. Fitted less than a year ago •Fully insulated and boarded loft with easy access fold down ladder