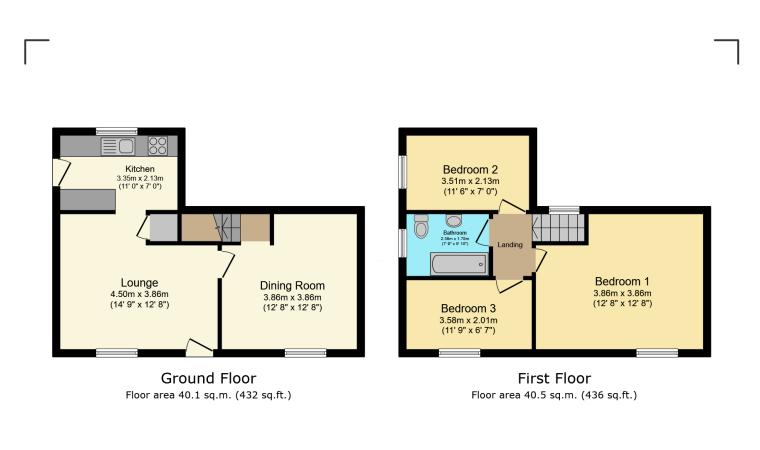

#### Total floor area: 80.6 sq.m. (868 sq.ft.)

This floor plan is for illustrative purposes only. It is not drawn to scale. Any measurements, floor areas (including any total floor area), openings and orientations are approximate. No details are guaranteed, they cannot be relied upon for any purpose and do not form any part of any agreement. No liability is taken for any error, omission or misstatement. A party must rely upon its own inspection(s). Powered by www.Propertybox.io