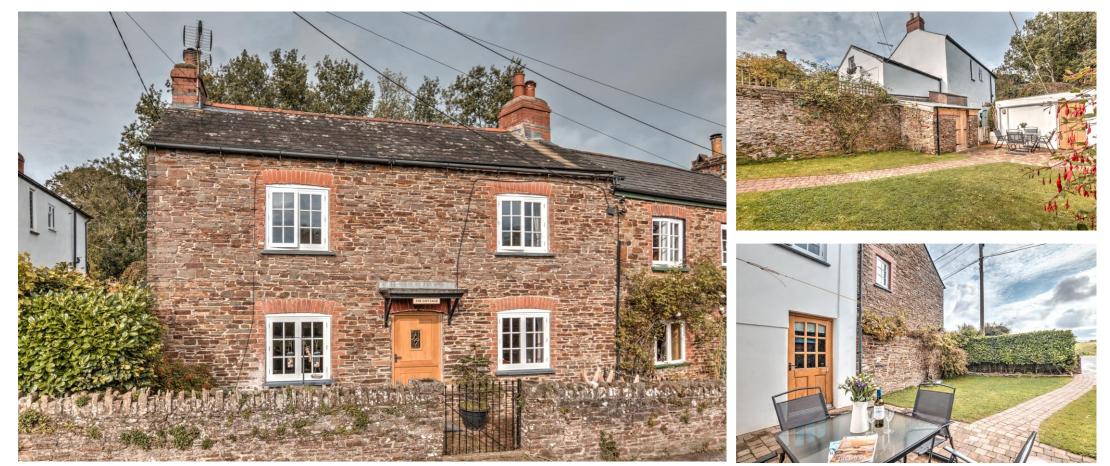

### Overview

Nestled in the tranquil outskirts of the popular village of Abbotsham, this charming 3 Bedroom semi-detached stone cottage presents a rare opportunity to secure an idyllic country home or a lucrative holiday let. The cottage enjoys a delightful outlook over fields to the front, where playful lambs and abundant wildlife create an enchanting backdrop, complemented by the soothing sound of birdsong.

Beautifully presented, the property has been thoughtfully and lovingly renovated by the current owners, blending traditional character with contemporary comforts. Inside, 2 inviting Reception Rooms (a welcoming Living Room and elegant Dining Room) boast updated woodburning stoves - perfect for cosy evenings. The Kitchen exudes rustic charm, fully equipped with a built-in electric hob and oven, a traditional butler sink, dishwasher, and space for an under-counter fridge / freezer.

Upstairs, 3 generously sized Bedrooms feature attractive wooden flooring and are accompanied by a stylish 3-piece Bathroom suite.

Externally, the cottage benefits from a delightful courtyard garden, complete with a charming patio - ideal for alfresco dining, a lawned area and a practical stonebuilt shed with power and lighting. Parking is conveniently situated directly at the front of the house.