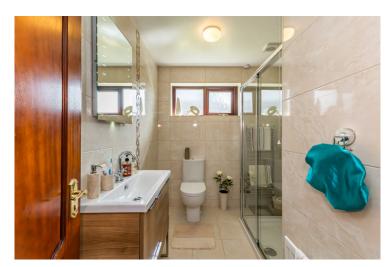

#### **BATHROOM:**

Tiled flooring and walls, three piece suite containing electric shower with double shower tray and glass panel, wash hand basin with vanity cabinet, low flush W/C and heated towel rail. Good natural lighting via privacy glass.