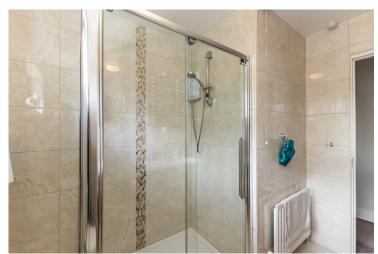

#### **BATHROOM:**

Tiled flooring and walls, three piece suite containing electric shower with double shower tray and glass panel, wash hand basin with vanity cabinet, low flush W/C and heated towel rail. Good natural lighting via privacy glass.