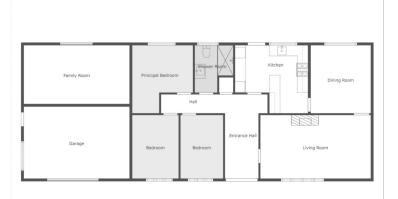

This extended residence is approached via a tarmac driveway completed by generous parking for practical living. Immaculately presented, this extended residence boasts versatile accommodation with two reception rooms, three double bedrooms and a kitchen. Additionally, a double garage and with void space behind, ready for development.

#### **Ground Floor**

#### **ENTRANCE HALL:**

Carpeted, ceiling cornicing.

LOUNGE: 18' 0" x 12' 03" (5.49m x 3.73m)

Carpeted, ceiling cornicing, ceiling rose, open fire with granite hearth and mantel, slate inset.

DINING ROOM: 12' 04" x 8' 09" (3.76m x 2.67m)

Carpeted, good natural lighting.

KITCHEN: 13' 07" x 12' 05" (4.14m x 3.78m)

Fully equipped kitchen with high and low level units, stainless steel sink and drainer, integrated oven with gas hob, laminate work-surfaces, tiled flooring and patio door.

BEDROOM (1): 12' 03" x 8' 09" (3.73m x 2.67m)

Carpeted, good natural lighting.

BEDROOM (2): 12' 02" x 08' 09" (3.71m x 2.67m)

Carpeted, good natural lighting.

BEDROOM (3): 12' 05" x 11' 09" (3.78m x 3.58m)

Carpeted, good natural lighting.

FAMILY ROOM: 19' 08" x 10' 11" (5.99m x 3.32m)

Unfinished. Concrete flooring, breeze block walls.

#### **BATHROOM:**

Tiled flooring and walls, three piece suite containing electric shower with double shower tray and glass panel, wash hand basin with vanity cabinet, low flush W/C and heated towel rail. Good natural lighting via privacy glass.

## **GARAGE**

Concrete flooring and vehicular access via roller shutter door and pedestrian door to side.