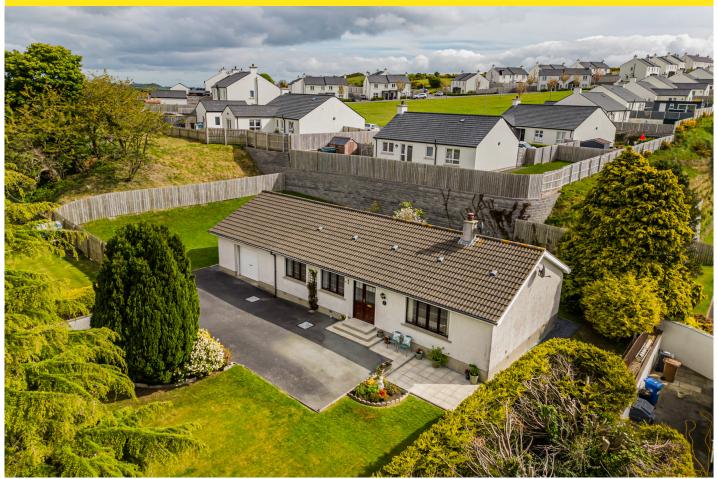

# 13 ARDENLEE PARK, DOWNPATRICK, BT30 6LQ

- Detached Family Home on Generous Plot
- Three Double Bedrooms With Potential To Extend
- Beautifully Landscaped Wrap-around Garden with Driveway Parking and Garaging
- Immaculately Presented Throughout
- Oil Fired Central Heating System with Baxi Boiler
- Excellent Potential For Improvement
- Semi-Rural Setting Close to Amenities

GOC Estate Agents are delighted to offer this exceptional family home tucked away in a secluded spot off the Saul Road. A well-connected setting within close proximity to leading schools, shopping, social amenities, transport links and St Patrick's Golf Club.

This extended residence is approached via a tarmac driveway completed by generous parking for practical living. Immaculately presented, this extended residence boasts versatile accommodation with two reception rooms, three double bedrooms and a kitchen. Additionally, a double garage and with void space behind, ready for development.