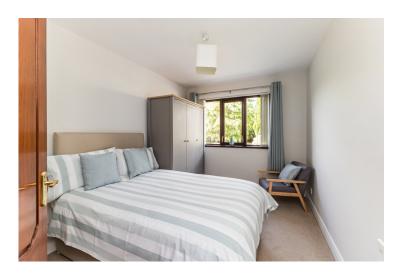

BEDROOM (1): 12' 03" x 8' 09" (3.73m x 2.67m)

Carpeted, good natural lighting.

BEDROOM (2): 12' 02" x 08' 09" (3.71m x 2.67m)

Carpeted, good natural lighting.

BEDROOM (3): 12' 05" x 11' 09" (3.78m x 3.58m)