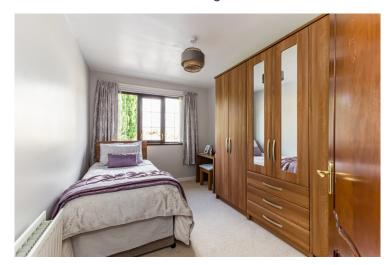

BEDROOM (1): 12' 03" x 8' 09" (3.73m x 2.67m)

Carpeted, good natural lighting.

BEDROOM (2): 12' 02" x 08' 09" (3.71m x 2.67m)

Carpeted, good natural lighting.

BEDROOM (3): 12' 05" x 11' 09" (3.78m x 3.58m)