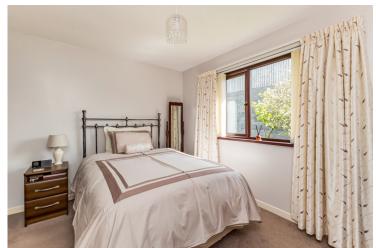

BEDROOM (1): 12' 03" x 8' 09" (3.73m x 2.67m)

Carpeted, good natural lighting.

BEDROOM (2): 12' 02" x 08' 09" (3.71m x 2.67m)

Carpeted, good natural lighting.

BEDROOM (3): 12' 05" x 11' 09" (3.78m x 3.58m)