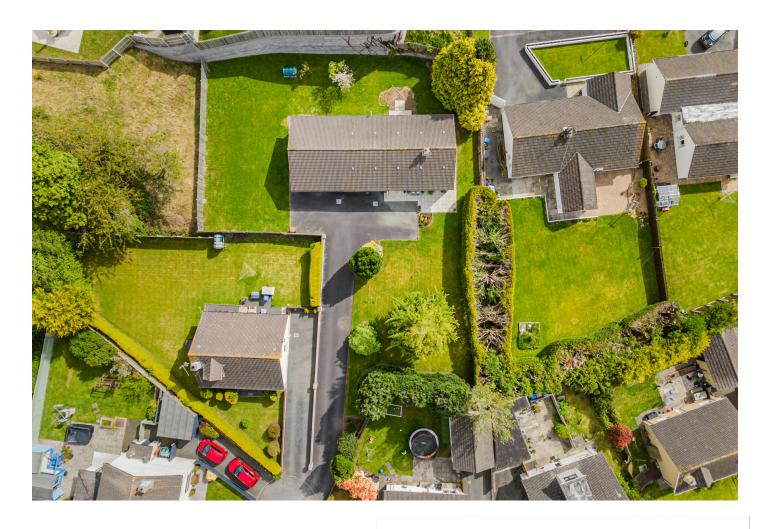

This extended residence is approached via a tarmac driveway completed by generous parking for practical living. Immaculately presented, this extended residence boasts versatile accommodation with two reception rooms, three double bedrooms and a kitchen. Additionally, a double garage and with void space behind, ready for development.