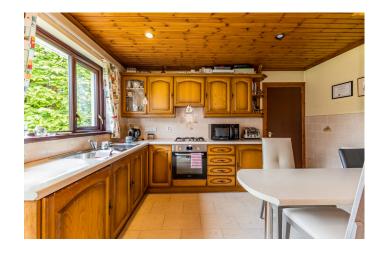

Carpeted, good natural lighting.

KITCHEN: 13' 07" x 12' 05" (4.14m x 3.78m)

Fully equipped kitchen with high and low level units, stainless steel sink and drainer, integrated oven with gas hob, laminate work-surfaces, tiled flooring and patio door.