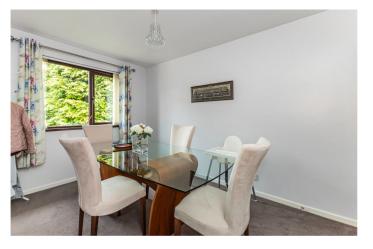

#### **ENTRANCE HALL:**

Carpeted, ceiling cornicing.

LOUNGE: 18' 0" x 12' 03" (5.49m x 3.73m)

Carpeted, ceiling cornicing, ceiling rose, open fire with granite hearth and mantel, slate inset.

DINING ROOM: 12' 04" x 8' 09" (3.76m x 2.67m)