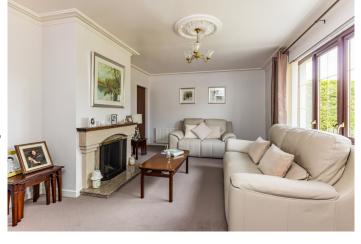

#### **ENTRANCE HALL:**

Carpeted, ceiling cornicing.

LOUNGE: 18' 0" x 12' 03" (5.49m x 3.73m)

Carpeted, ceiling cornicing, ceiling rose, open fire with granite hearth and mantel, slate inset.

DINING ROOM: 12' 04" x 8' 09" (3.76m x 2.67m)